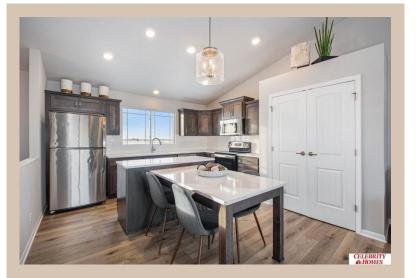

## **Details**

Price: 328400 Style: Multi-Level Floorplan: Santee

Communities: Majestic 178

Bedrooms: 3 Baths: 2

Sq Footage: 1621

Included: Welcome to The Santee by Celebrity Homes. This Open Design begins with a large Gathering Room shared with a spacious Eat-In Island Kitchen. The newly designed island is a MUST SEE! The Gathering Room is perfect for entertaining or just relaxing with its' Electric Linear Fireplace. Need a little more space? The finished lower level is just perfect! Owner's Suite is appointed with 2 walk-in closets, 3/4 Bath with a Dual Vanity. Features of this 3 Bedroom, 2 Bath Home Include: Oversized 2 Car Garage with a Garage Door Opener, Refrigerator, Washer/Dryer Package, Quartz Countertops, Luxury Vinyl Panel Flooring (LVP) Package, Sprinkler System, Extended 2-10 Warranty Program, Professionally Installed Blinds, and that's just the start! (Pictures of Model Home) Price may reflect promotional discounts, if applicable Estimate Completion: 180 Days School District : Bennington