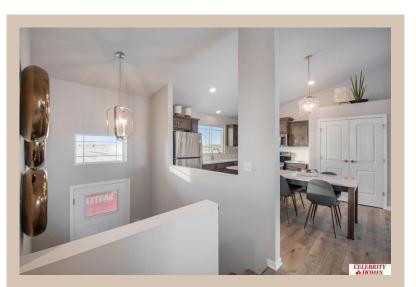

## **Details**

Price: 328400 Style: Multi-Level Floorplan: Santee

Communities: Majestic 178

Bedrooms: 3 Baths: 2

Sq Footage: 1621

Included: Welcome to The Santee by Celebrity Homes. This Open Design begins with a large Gathering Room shared with a spacious Eat-In Island Kitchen. The newly designed island is a MUST SEE! The Gathering Room is perfect for entertaining or just relaxing with its' Electric Linear Fireplace. Need a little more space? The finished lower level is just perfect! Owner's Suite is appointed with 2 walk-in closets, 3/4 Bath with a Dual Vanity. Features of this 3 Bedroom, 2 Bath Home Include: Oversized 2 Car Garage with a Garage Door Opener, Refrigerator, Washer/Dryer Package, Quartz Countertops, Luxury Vinyl Panel Flooring (LVP) Package, Sprinkler System, Extended 2-10 Warranty Program, Professionally Installed Blinds, and that's just the start! (Pictures of Model Home) Price may reflect promotional discounts, if applicable Estimate Completion: 180 Days School District : Bennington