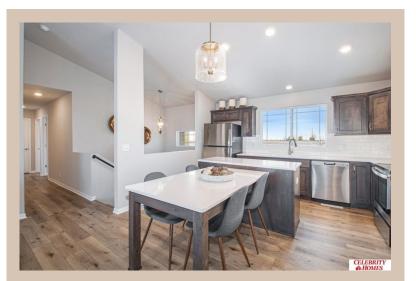

## **Details**

Price: 328400 Style: Multi-Level Floorplan: Santee

Communities: Majestic 178

Bedrooms: 3 Baths: 2

Sq Footage: 1621

Included: Welcome to The Santee by Celebrity Homes. This Open Design begins with a large Gathering Room shared with a spacious Eat-In Island Kitchen. The newly designed island is a MUST SEE! The Gathering Room is perfect for entertaining or just relaxing with its' Electric Linear Fireplace. Need a little more space? The finished lower level is just perfect! Owner's Suite is appointed with 2 walk-in closets, 3/4 Bath with a Dual Vanity. Features of this 3 Bedroom, 2 Bath Home Include: Oversized 2 Car Garage with a Garage Door Opener, Refrigerator, Washer/Dryer Package, Quartz Countertops, Luxury Vinyl Panel Flooring (LVP) Package, Sprinkler System, Extended 2-10 Warranty Program, Professionally Installed Blinds, and that's just the start! (Pictures of Model Home) Price may reflect promotional discounts, if applicable Estimate Completion: 180 Days School District : Bennington