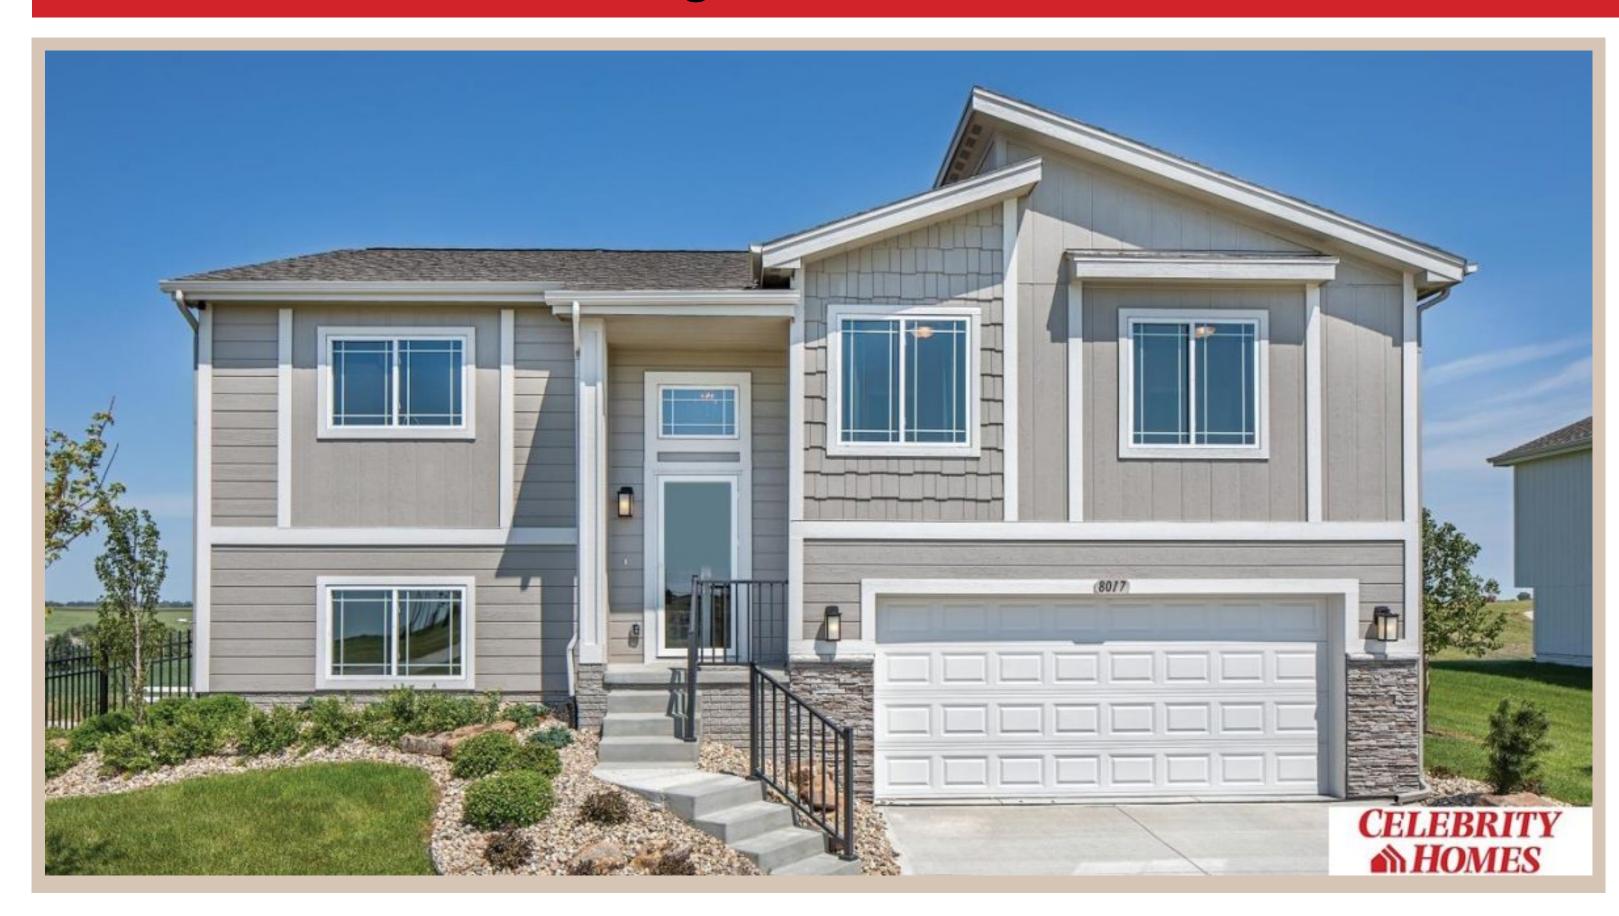

## **Details**

Price: 328400 Style: Multi-Level Floorplan: Santee

Communities: Majestic 178

Bedrooms: 3 Baths: 2

Sq Footage: 1621

Included: Welcome to The Santee by Celebrity Homes. This Open Design begins with a large Gathering Room shared with a spacious Eat-In Island Kitchen. The newly designed island is a MUST SEE! The Gathering Room is perfect for entertaining or just relaxing with its' Electric Linear Fireplace. Need a little more space? The finished lower level is just perfect! Owner's Suite is appointed with 2 walk-in closets, 3/4 Bath with a Dual Vanity. Features of this 3 Bedroom, 2 Bath Home Include: Oversized 2 Car Garage with a Garage Door Opener, Refrigerator, Washer/Dryer Package, Quartz Countertops, Luxury Vinyl Panel Flooring (LVP) Package, Sprinkler System, Extended 2-10 Warranty Program, Professionally Installed Blinds, and that's just the start! (Pictures of Model Home) Price may reflect promotional discounts, if applicable Estimate Completion: 180 Days School District : Bennington