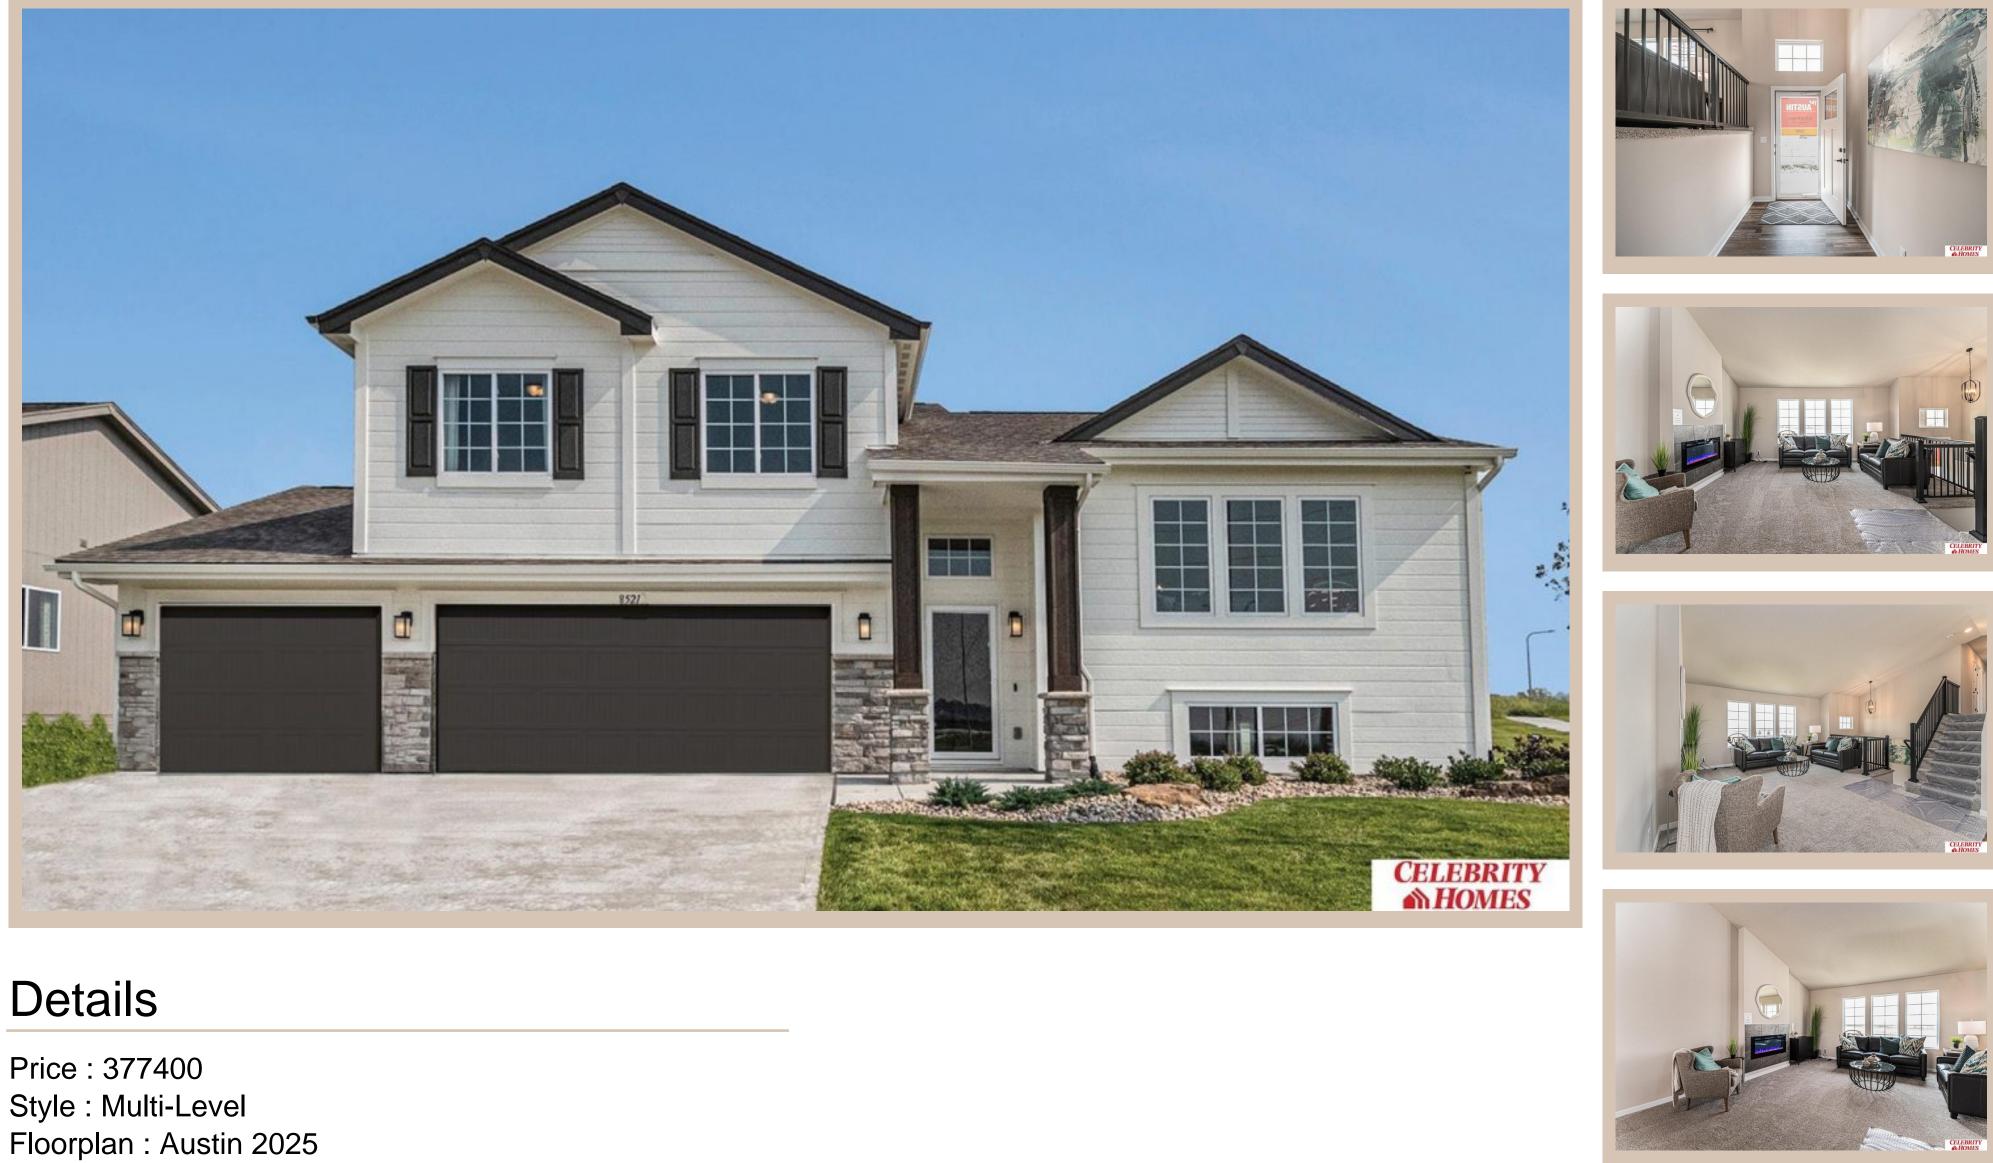

## 8143 S 198 Street, Gretna, Ne 68028

Communities : Remington West Bedrooms: 3 Baths: 2 Sq Footage : 1870 Included : Welcome to The Austin by Celebrity Homes. A Grand Foyer welcomes you to this truly Open and Spacious Design. Once on the main floor, the Gathering Room is sure to impress with its' high ceilings and Electric Linear Fireplace. An Eat-In Island Kitchen with Dining Area is perfect for a growing family. Need to entertain or just relax? The finished lower level is just PERFECT! And the additional daylight windows are the perfect touch. A "Hidden Gem" of the Austin is its' upper level Laundry Room.. near all the bedrooms! Owner's Suite is appointed with a walk-in closet, <sup>3</sup>/<sub>4</sub> Bath with a Dual Vanity. Features of this 3 Bedroom, 2 Bath Home Include: Oversized 2 Car Garage with a Garage Door Opener, Refrigerator, Washer/Dryer Package, Quartz Countertops, Luxury Vinyl Panel Flooring (LVP) Package, Sprinkler System, Extended 2-10 Warranty Program, <sup>1</sup>/<sub>2</sub> Bath Rough-In, Professionally Installed Blinds, and that's just the start! (Pictures of Model Home) Price may reflect promotional discounts **Estimate Completion : 180 Days** 