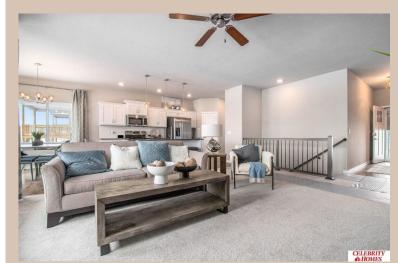

## **Details**

Price: 353400

Style: 1.0 Story/Ranch Floorplan: Sheridan Pv Communities: Deer Crest

Bedrooms: 3 Baths: 2

Sq Footage : 1507

Included: Welcome to The Sheridan by Celebrity Homes. Ranch Design that offers 3 bedrooms on the main floor This design offers a surprisingly roomy main floor Gathering Room leading into an Eat-In Island Kitchen and Dining Area. Plenty of room in the lower level for a Rec Room, another Bedroom, and even another 3/4 Bath! Owner's Suite is appointed with a walk-in closet, 3/4 Privacy Bath Design with a Dual Vanity. Features of this 3 Bedroom, 2 Bath Home Include: 2 Car Garage with a Garage Door Opener, Refrigerator, Washer/Dryer Package, Quartz Countertops, Luxury Vinyl Panel Flooring (LVP) Package, Sprinkler System, Extended 2-10 Warranty Program, 3/4 Bath Rough-In, Professionally Installed Blinds, and that's just the start! (Pictures of Model Home) Price may reflect promotional discounts, if applicable.