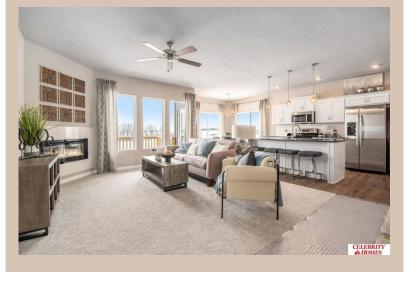

## **Details**

Price: 353400

Style: 1.0 Story/Ranch Floorplan: Sheridan Pv Communities: Deer Crest

Bedrooms: 3 Baths: 2

Sq Footage : 1507

Included: Welcome to The Sheridan by Celebrity Homes. Ranch Design that offers 3 bedrooms on the main floor This design offers a surprisingly roomy main floor Gathering Room leading into an Eat-In Island Kitchen and Dining Area. Plenty of room in the lower level for a Rec Room, another Bedroom, and even another 3/4 Bath! Owner's Suite is appointed with a walk-in closet, 3/4 Privacy Bath Design with a Dual Vanity. Features of this 3 Bedroom, 2 Bath Home Include: 2 Car Garage with a Garage Door Opener, Refrigerator, Washer/Dryer Package, Quartz Countertops, Luxury Vinyl Panel Flooring (LVP) Package, Sprinkler System, Extended 2-10 Warranty Program, 3/4 Bath Rough-In, Professionally Installed Blinds, and that's just the start! (Pictures of Model Home) Price may reflect promotional discounts, if applicable.