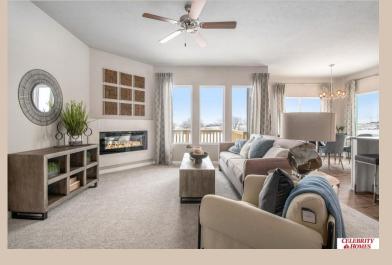

## **Details**

Price: 353400

Style: 1.0 Story/Ranch Floorplan: Sheridan Pv Communities: Deer Crest

Bedrooms: 3 Baths: 2

Sq Footage : 1507

Included: Welcome to The Sheridan by Celebrity Homes. Ranch Design that offers 3 bedrooms on the main floor This design offers a surprisingly roomy main floor Gathering Room leading into an Eat-In Island Kitchen and Dining Area. Plenty of room in the lower level for a Rec Room, another Bedroom, and even another 3/4 Bath! Owner's Suite is appointed with a walk-in closet, 3/4 Privacy Bath Design with a Dual Vanity. Features of this 3 Bedroom, 2 Bath Home Include: 2 Car Garage with a Garage Door Opener, Refrigerator, Washer/Dryer Package, Quartz Countertops, Luxury Vinyl Panel Flooring (LVP) Package, Sprinkler System, Extended 2-10 Warranty Program, 3/4 Bath Rough-In, Professionally Installed Blinds, and that's just the start! (Pictures of Model Home) Price may reflect promotional discounts, if applicable.