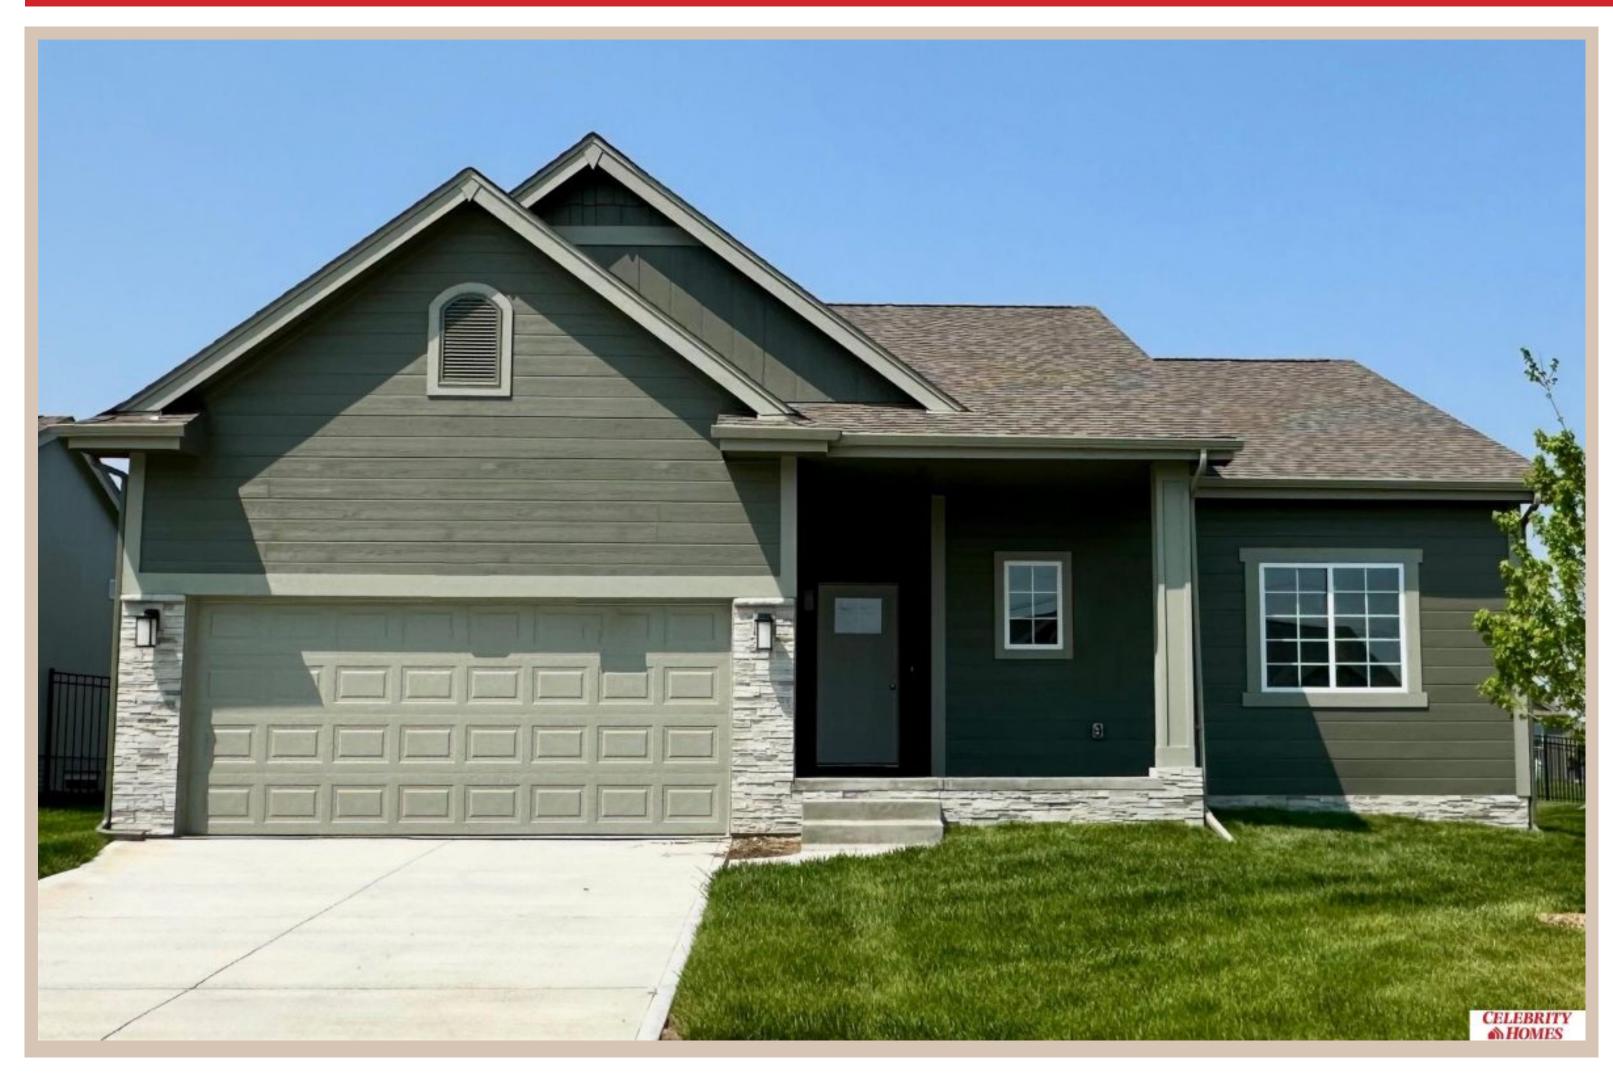

## **Details**

Price: 353400

Style: 1.0 Story/Ranch Floorplan: Sheridan Pv Communities: Deer Crest

Bedrooms: 3 Baths: 2

Sq Footage : 1507

Included: Welcome to The Sheridan by Celebrity Homes. Ranch Design that offers 3 bedrooms on the main floor This design offers a surprisingly roomy main floor Gathering Room leading into an Eat-In Island Kitchen and Dining Area. Plenty of room in the lower level for a Rec Room, another Bedroom, and even another 3/4 Bath! Owner's Suite is appointed with a walk-in closet, 3/4 Privacy Bath Design with a Dual Vanity. Features of this 3 Bedroom, 2 Bath Home Include: 2 Car Garage with a Garage Door Opener, Refrigerator, Washer/Dryer Package, Quartz Countertops, Luxury Vinyl Panel Flooring (LVP) Package, Sprinkler System, Extended 2-10 Warranty Program, 3/4 Bath Rough-In, Professionally Installed Blinds, and that's just the start! (Pictures of Model Home) Price may reflect promotional discounts, if applicable.