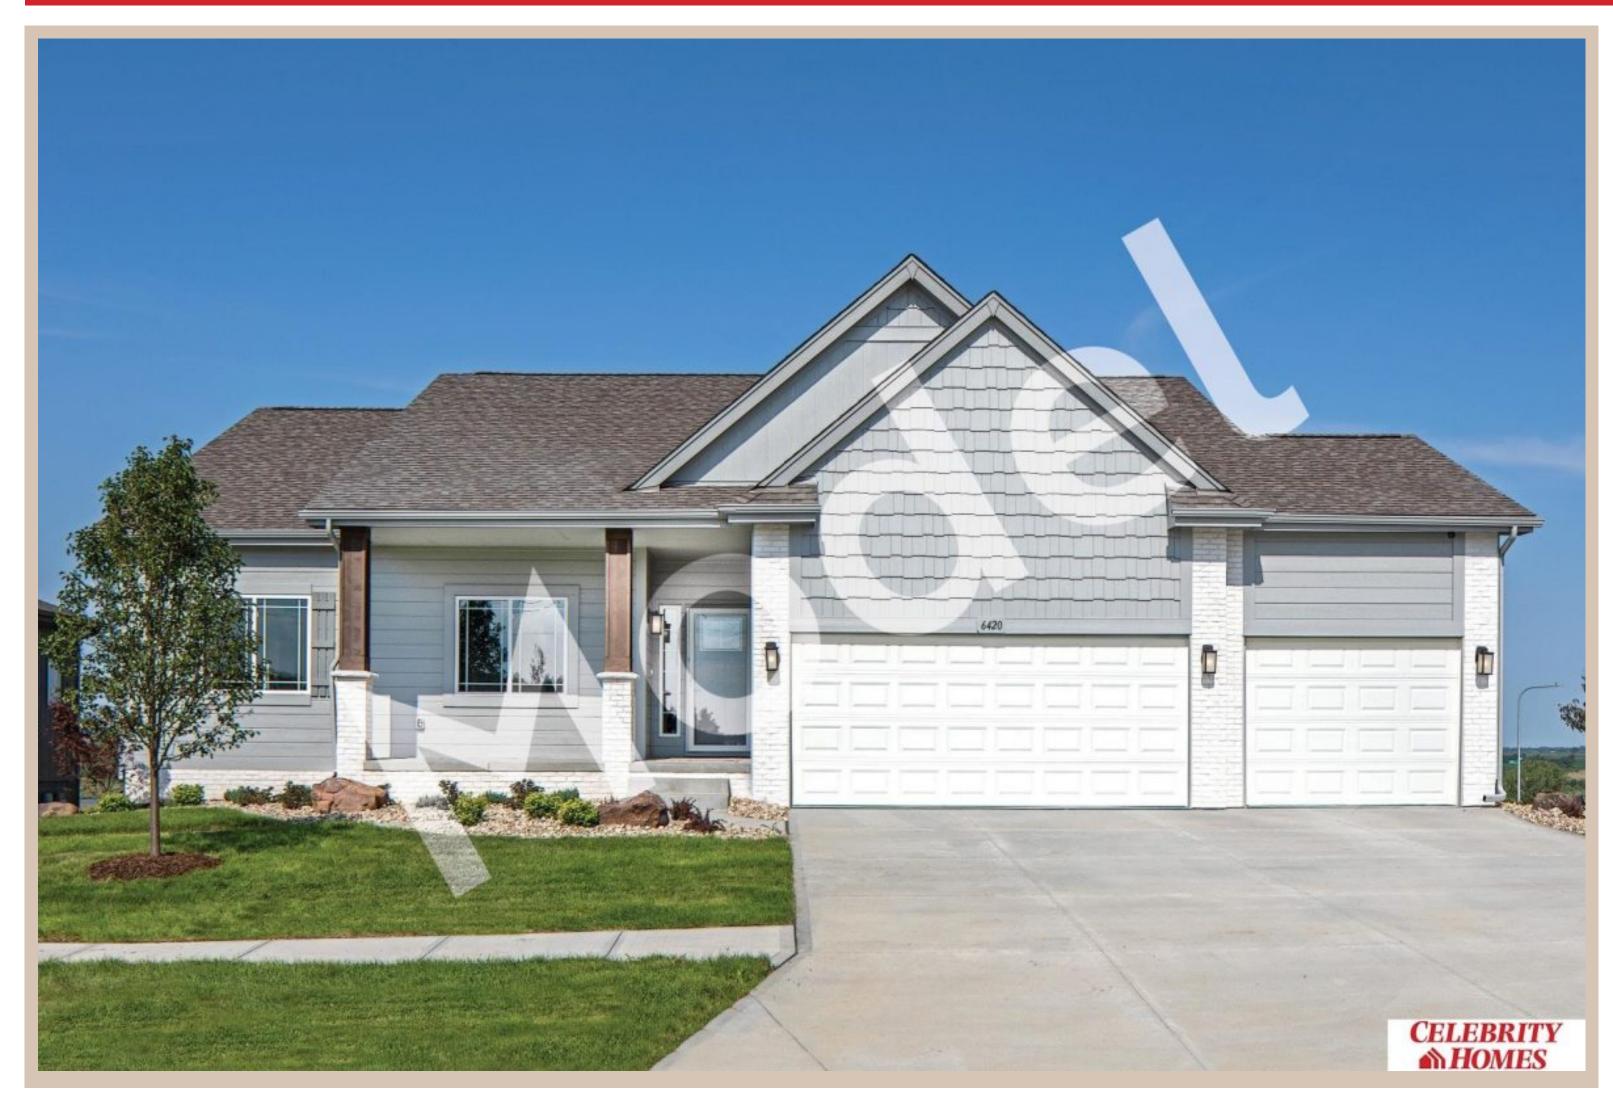

## 6420 N 168 Avenue, Omaha, Ne 68116

## **Details**

Price: 432900

Style: 1.0 Story/Ranch Floorplan: Shelby

Communities: Lakeview 168

Bedrooms: 4 Baths: 3

Sq Footage: 2961

Included: Model Home Not for Sale. MODEL HOME/NOT FOR SALE-Welcome to The Shelby by Celebrity Homes. Once past the covered front porch, you feel why this home has become so popular. Entering the foyer you will pass by double doors leading to a Den/Office. Past the "U" shaped stairwell is the Gathering Room with its' Electric Linear Fireplace. Entering the Eat In Island Kitchen you will notice how spacious it is & a large tucked away pantry. The Owner's Suite is appointed with a walk-in closet, <sup>3</sup>/<sub>4</sub> Privacy Bath Design with a Dual Vanity. An added bonus is the pass-thru from the Deluxe Bath from the Owner's Suite to the Laundry Room. Features of this 3 Bedroom, 2 Bath Home Include: 3 Car Garage w/ a Garage Door Openers, Refrigerator, Washer/Dryer Package, Quartz Countertops, LVP Flooring Package, Sprinkler System, Extended 2-10 Warranty Program, 3/4 Bath Rough-In, Professionally Installed Blinds, and that's just the start! (Pictures of Model Home) Final price may vary due to additional features add