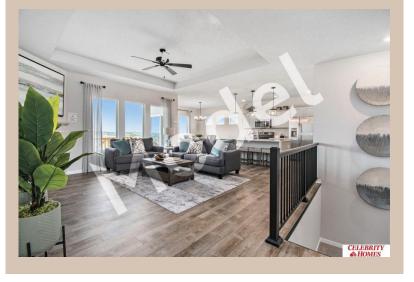

## **Details**

Price: 432900

Style: 1.0 Story/Ranch Floorplan: Shelby

Communities: Lakeview 168

Bedrooms: 4 Baths: 3

Sq Footage: 2961

Included: Model Home Not for Sale. MODEL HOME/NOT FOR SALE-Welcome to The Shelby by Celebrity Homes. Once past the covered front porch, you feel why this home has become so popular. Entering the foyer you will pass by double doors leading to a Den/Office. Past the "U" shaped stairwell is the Gathering Room with its' Electric Linear Fireplace. Entering the Eat In Island Kitchen you will notice how spacious it is & a large tucked away pantry. The Owner's Suite is appointed with a walk-in closet, <sup>3</sup>/<sub>4</sub> Privacy Bath Design with a Dual Vanity. An added bonus is the pass-thru from the Deluxe Bath from the Owner's Suite to the Laundry Room. Features of this 3 Bedroom, 2 Bath Home Include: 3 Car Garage w/ a Garage Door Openers, Refrigerator, Washer/Dryer Package, Quartz Countertops, LVP Flooring Package, Sprinkler System, Extended 2-10 Warranty Program, 3/4 Bath Rough-In, Professionally Installed Blinds, and that's just the start! (Pictures of Model Home) Final price may vary due to additional features add