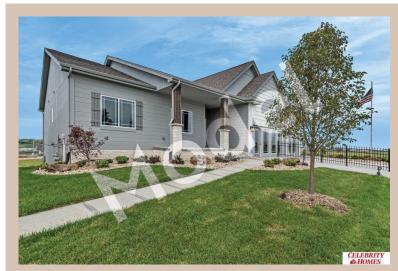

## 6420 N 168 Avenue, Omaha, Ne 68116

## **Details**

Price: 432900

Style: 1.0 Story/Ranch Floorplan: Shelby

Communities: Lakeview 168

Bedrooms: 4 Baths: 3

Sq Footage: 2961

Included: Model Home Not for Sale. MODEL HOME/NOT FOR SALE-Welcome to The Shelby by Celebrity Homes. Once past the covered front porch, you feel why this home has become so popular. Entering the foyer you will pass by double doors leading to a Den/Office. Past the "U" shaped stairwell is the Gathering Room with its' Electric Linear Fireplace. Entering the Eat In Island Kitchen you will notice how spacious it is & a large tucked away pantry. The Owner's Suite is appointed with a walk-in closet, <sup>3</sup>/<sub>4</sub> Privacy Bath Design with a Dual Vanity. An added bonus is the pass-thru from the Deluxe Bath from the Owner's Suite to the Laundry Room. Features of this 3 Bedroom, 2 Bath Home Include: 3 Car Garage w/ a Garage Door Openers, Refrigerator, Washer/Dryer Package, Quartz Countertops, LVP Flooring Package, Sprinkler System, Extended 2-10 Warranty Program, 3/4 Bath Rough-In, Professionally Installed Blinds, and that's just the start! (Pictures of Model Home) Final price may vary due to additional features add