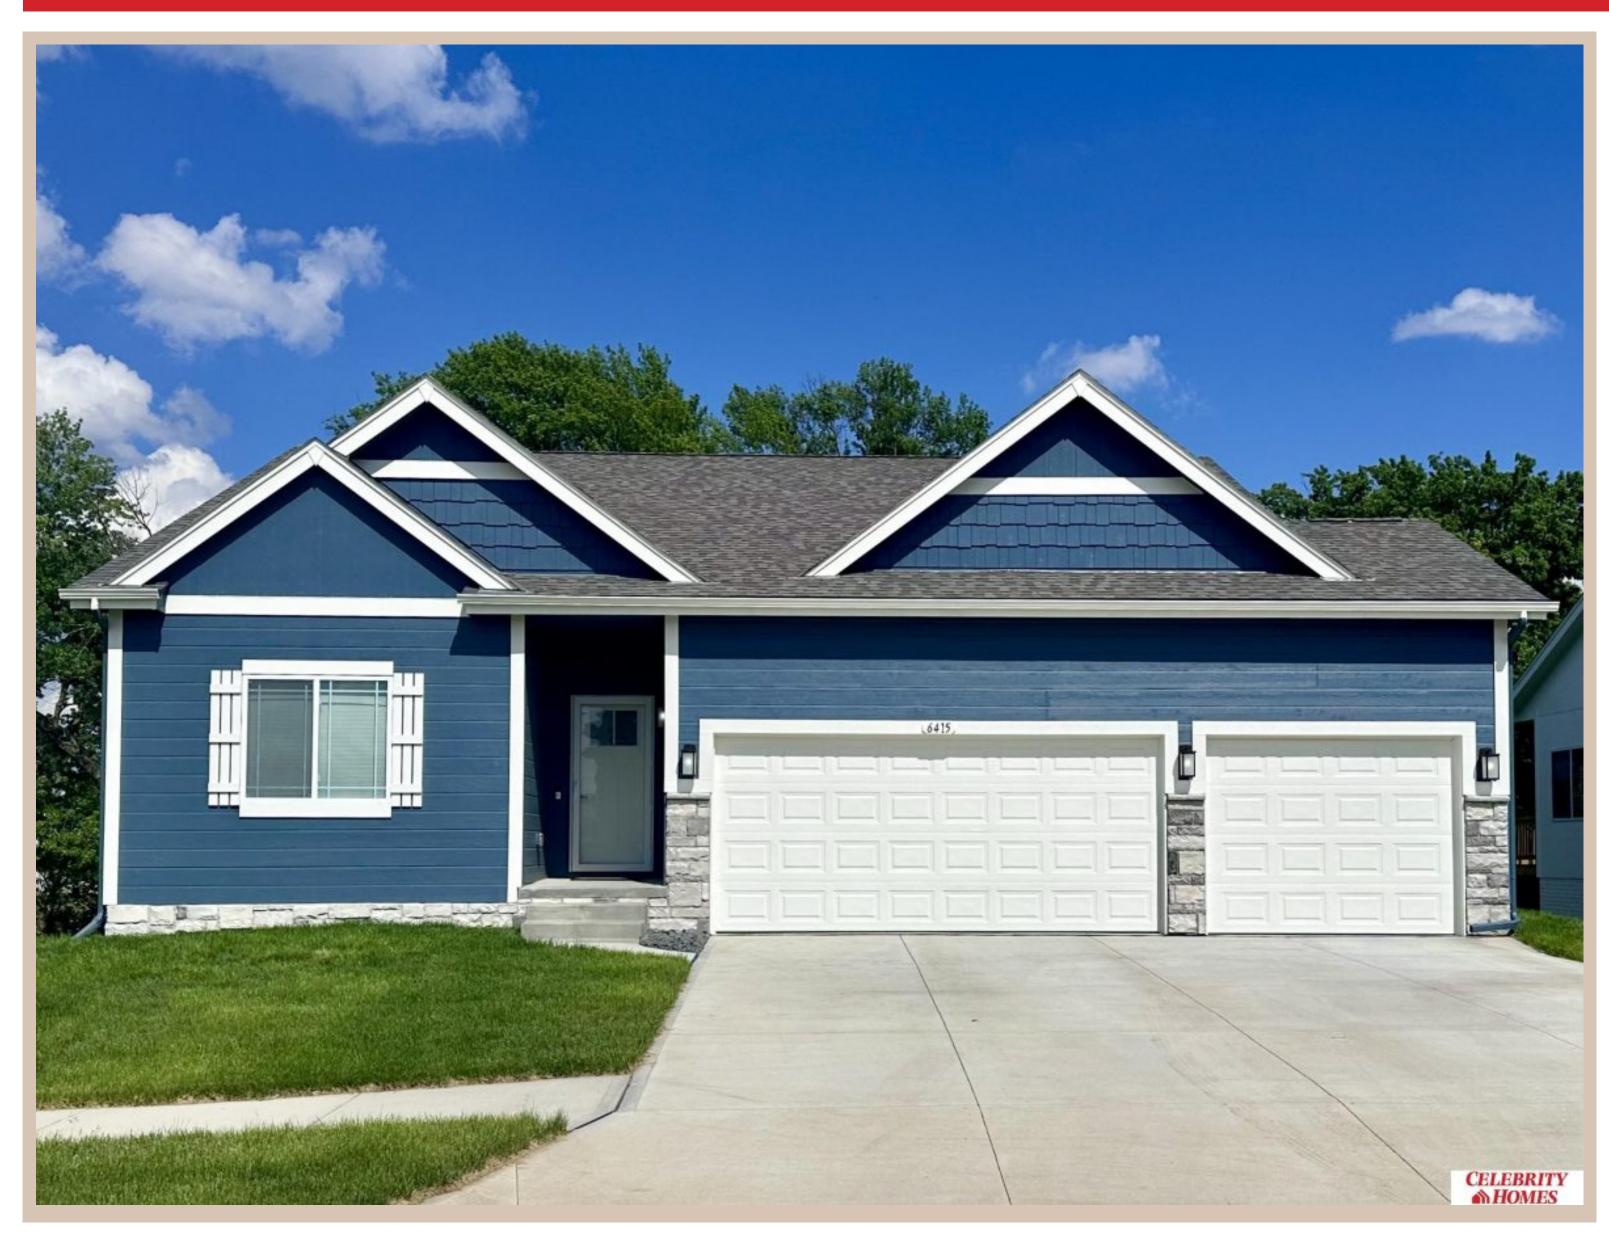

## Details

Price: 400900

Style: 1.0 Story/Ranch Floorplan: 2025 Concord Communities: Lakeview 168

Bedrooms: 3 Baths: 2

Sq Footage: 1533

Included: Welcome to The Concord by Celebrity Homes. Split bedroom Ranch Design that offers 3 bedrooms on the main floor (2 on one side, 1 on the other)...privacy for the Owner's Suite. The Concord Design offers a surprisingly roomy main floor Gathering Room leading into an Eat-In Island Kitchen and Dining Area. Plenty of room in the lower level for a Rec Room, another Bedroom, and even another 3/4 Bath! Owner's Suite is appointed with a walk-in closet, 3/4 Privacy Bath Design with a Dual Vanity. Features of this 3 Bedroom, 2 Bath Home Include: 2 Car Garage with a Garage Door Opener, Refrigerator, Washer/Dryer Package, Quartz Countertops, Luxury Vinyl Panel Flooring (LVP) Package, Sprinkler System, Extended 2-10 Warranty Program, 3/4 Bath Rough-In, Professionally Installed Blinds, and that's just the start! (Pictures of Model Home) Price may reflect promotional discounts, if applicable.