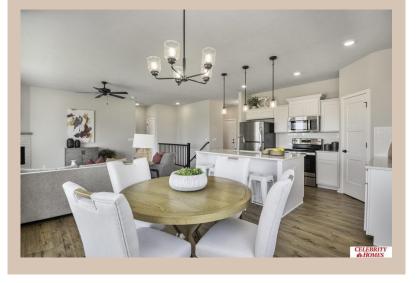

## Details

Price: 400900

Style: 1.0 Story/Ranch Floorplan: 2025 Concord Communities: Lakeview 168

Bedrooms: 3 Baths: 2

Sq Footage: 1533

Included: Welcome to The Concord by Celebrity Homes. Split bedroom Ranch Design that offers 3 bedrooms on the main floor (2 on one side, 1 on the other)...privacy for the Owner's Suite. The Concord Design offers a surprisingly roomy main floor Gathering Room leading into an Eat-In Island Kitchen and Dining Area. Plenty of room in the lower level for a Rec Room, another Bedroom, and even another 3/4 Bath! Owner's Suite is appointed with a walk-in closet, 3/4 Privacy Bath Design with a Dual Vanity. Features of this 3 Bedroom, 2 Bath Home Include: 2 Car Garage with a Garage Door Opener, Refrigerator, Washer/Dryer Package, Quartz Countertops, Luxury Vinyl Panel Flooring (LVP) Package, Sprinkler System, Extended 2-10 Warranty Program, 3/4 Bath Rough-In, Professionally Installed Blinds, and that's just the start! (Pictures of Model Home) Price may reflect promotional discounts, if applicable.