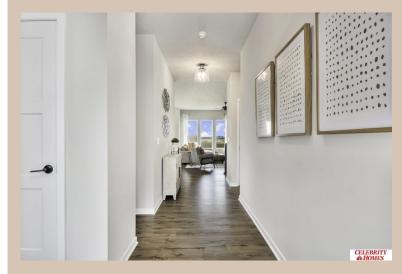

## Details

Price: 400900

Style: 1.0 Story/Ranch Floorplan: 2025 Concord Communities: Lakeview 168

Bedrooms: 3 Baths: 2

Sq Footage: 1533

Included: Welcome to The Concord by Celebrity Homes. Split bedroom Ranch Design that offers 3 bedrooms on the main floor (2 on one side, 1 on the other)...privacy for the Owner's Suite. The Concord Design offers a surprisingly roomy main floor Gathering Room leading into an Eat-In Island Kitchen and Dining Area. Plenty of room in the lower level for a Rec Room, another Bedroom, and even another 3/4 Bath! Owner's Suite is appointed with a walk-in closet, 3/4 Privacy Bath Design with a Dual Vanity. Features of this 3 Bedroom, 2 Bath Home Include: 2 Car Garage with a Garage Door Opener, Refrigerator, Washer/Dryer Package, Quartz Countertops, Luxury Vinyl Panel Flooring (LVP) Package, Sprinkler System, Extended 2-10 Warranty Program, 3/4 Bath Rough-In, Professionally Installed Blinds, and that's just the start! (Pictures of Model Home) Price may reflect promotional discounts, if applicable.