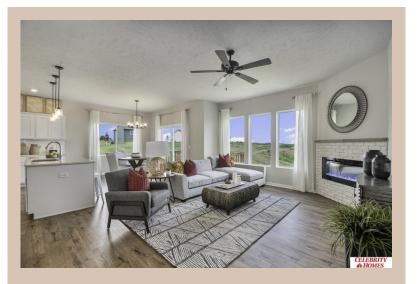

## Details

Price: 400900

Style: 1.0 Story/Ranch Floorplan: 2025 Concord Communities: Lakeview 168

Bedrooms: 3 Baths: 2

Sq Footage: 1533

Included: Welcome to The Concord by Celebrity Homes. Split bedroom Ranch Design that offers 3 bedrooms on the main floor (2 on one side, 1 on the other)...privacy for the Owner's Suite. The Concord Design offers a surprisingly roomy main floor Gathering Room leading into an Eat-In Island Kitchen and Dining Area. Plenty of room in the lower level for a Rec Room, another Bedroom, and even another 3/4 Bath! Owner's Suite is appointed with a walk-in closet, 3/4 Privacy Bath Design with a Dual Vanity. Features of this 3 Bedroom, 2 Bath Home Include: 2 Car Garage with a Garage Door Opener, Refrigerator, Washer/Dryer Package, Quartz Countertops, Luxury Vinyl Panel Flooring (LVP) Package, Sprinkler System, Extended 2-10 Warranty Program, 3/4 Bath Rough-In, Professionally Installed Blinds, and that's just the start! (Pictures of Model Home) Price may reflect promotional discounts, if applicable.