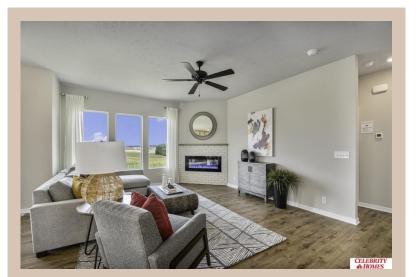

## Details

Price: 400900

Style: 1.0 Story/Ranch Floorplan: 2025 Concord Communities: Lakeview 168

Bedrooms: 3 Baths: 2

Sq Footage: 1533

Included: Welcome to The Concord by Celebrity Homes. Split bedroom Ranch Design that offers 3 bedrooms on the main floor (2 on one side, 1 on the other)...privacy for the Owner's Suite. The Concord Design offers a surprisingly roomy main floor Gathering Room leading into an Eat-In Island Kitchen and Dining Area. Plenty of room in the lower level for a Rec Room, another Bedroom, and even another 3/4 Bath! Owner's Suite is appointed with a walk-in closet, 3/4 Privacy Bath Design with a Dual Vanity. Features of this 3 Bedroom, 2 Bath Home Include: 2 Car Garage with a Garage Door Opener, Refrigerator, Washer/Dryer Package, Quartz Countertops, Luxury Vinyl Panel Flooring (LVP) Package, Sprinkler System, Extended 2-10 Warranty Program, 3/4 Bath Rough-In, Professionally Installed Blinds, and that's just the start! (Pictures of Model Home) Price may reflect promotional discounts, if applicable.