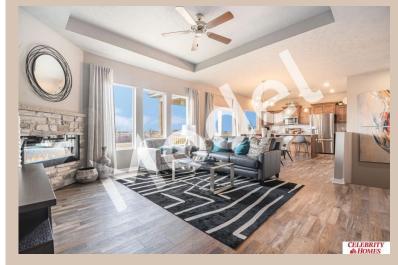

## Details

Price: 397900

Style: 1.0 Story/Ranch Floorplan: Cambridge Communities: Woodbrook

Bedrooms: 4 Baths: 3

Sq Footage: 2556

Included: Model Home Not for Sale. MODEL HOME -NOT FOR SALE The Cambridge by Celebrity Homes. Beginning with a covered front porch, this ranch design is welcoming as soon as you walk up. And it gets even better when you enter! The Eat-In Island Kitchen boasts of not only space but even an oversized window at the kitchen sink.(nice touch). The tucked away Drop Area leading to the garage is an added bonus. The Gathering Room has an Electric Linear Fireplace glowing a flame and blowing warm air. The Owner's Suite is appointed with a walk-in closet, 3/4 Privacy Bath Design with a Dual Vanity. Features of this 3 Bedroom, 2 Bath Home Include: 3 Car Garage w a Garage Door Opener, Refrigerator, Washer/Dryer Package, Quartz Countertops, Luxury Vinyl Panel Flooring (LVP) Package, Sprinkler System, Extended 2-10 Warranty Program, 3/4 Bath Rough-In, Professionally Installed Blinds, and that's just the start!(Pictures of Model Home) Final price may vary due to additional features added at time of contract School District: Elkhorn