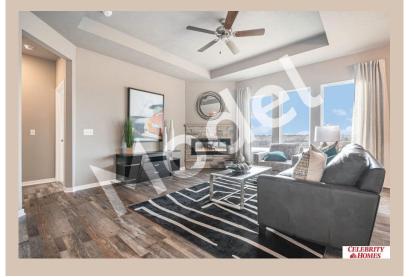

## Details

Price: 397900

Style: 1.0 Story/Ranch Floorplan: Cambridge Communities: Woodbrook

Bedrooms: 4 Baths: 3

Sq Footage: 2556

Included: Model Home Not for Sale. MODEL HOME -NOT FOR SALE The Cambridge by Celebrity Homes. Beginning with a covered front porch, this ranch design is welcoming as soon as you walk up. And it gets even better when you enter! The Eat-In Island Kitchen boasts of not only space but even an oversized window at the kitchen sink.(nice touch). The tucked away Drop Area leading to the garage is an added bonus. The Gathering Room has an Electric Linear Fireplace glowing a flame and blowing warm air. The Owner's Suite is appointed with a walk-in closet, 3/4 Privacy Bath Design with a Dual Vanity. Features of this 3 Bedroom, 2 Bath Home Include: 3 Car Garage w a Garage Door Opener, Refrigerator, Washer/Dryer Package, Quartz Countertops, Luxury Vinyl Panel Flooring (LVP) Package, Sprinkler System, Extended 2-10 Warranty Program, 3/4 Bath Rough-In, Professionally Installed Blinds, and that's just the start!(Pictures of Model Home) Final price may vary due to additional features added at time of contract School District: Elkhorn