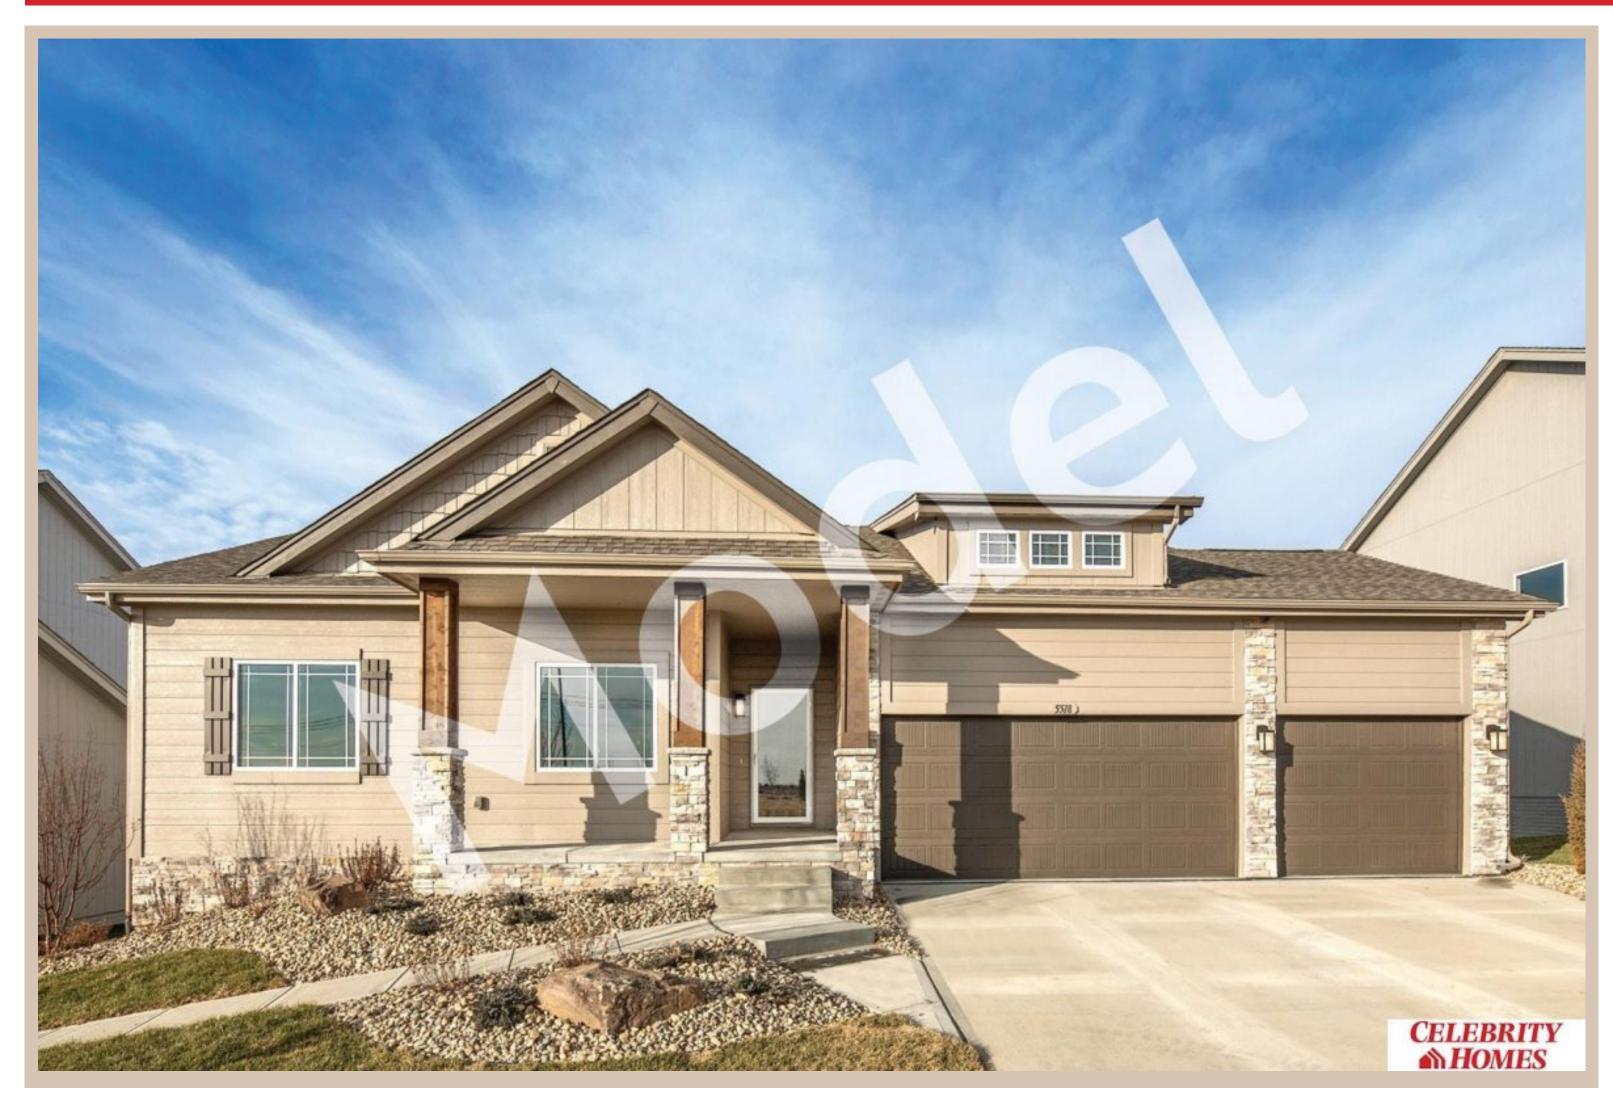

## Details

Price: 397900

Style: 1.0 Story/Ranch Floorplan: Cambridge Communities: Woodbrook

Bedrooms: 4 Baths: 3

Sq Footage: 2556

Included: Model Home Not for Sale. MODEL HOME -NOT FOR SALE The Cambridge by Celebrity Homes. Beginning with a covered front porch, this ranch design is welcoming as soon as you walk up. And it gets even better when you enter! The Eat-In Island Kitchen boasts of not only space but even an oversized window at the kitchen sink.(nice touch). The tucked away Drop Area leading to the garage is an added bonus. The Gathering Room has an Electric Linear Fireplace glowing a flame and blowing warm air. The Owner's Suite is appointed with a walk-in closet, 3/4 Privacy Bath Design with a Dual Vanity. Features of this 3 Bedroom, 2 Bath Home Include: 3 Car Garage w a Garage Door Opener, Refrigerator, Washer/Dryer Package, Quartz Countertops, Luxury Vinyl Panel Flooring (LVP) Package, Sprinkler System, Extended 2-10 Warranty Program, 3/4 Bath Rough-In, Professionally Installed Blinds, and that's just the start!(Pictures of Model Home) Final price may vary due to additional features added at time of contract School District: Elkhorn