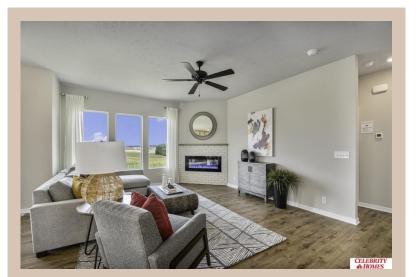

## Details

Price: 393400

Style: 1.0 Story/Ranch Floorplan: 2025 Concord Communities: Lakeview 168

Bedrooms: 3 Baths: 2

Sq Footage: 1533

Included: Welcome to The Concord by Celebrity Homes. Split bedroom Ranch Design that offers 3 bedrooms on the main floor (2 on one side, 1 on the other)...privacy for the Owner's Suite. The Concord Design offers a surprisingly roomy main floor Gathering Room leading into an Eat-In Island Kitchen and Dining Area. Plenty of room in the lower level for a Rec Room, another Bedroom, and even another 3/4 Bath! Owner's Suite is appointed with a walk-in closet, 3/4 Privacy Bath Design with a Dual Vanity. Features of this 3 Bedroom, 2 Bath Home Include: 2 Car Garage with a Garage Door Opener, Refrigerator, Washer/Dryer Package, Quartz Countertops, Luxury Vinyl Panel Flooring (LVP) Package, Sprinkler System, Extended 2-10 Warranty Program, 3/4 Bath Rough-In, Professionally Installed Blinds, and that's just the start! (Pictures of Model Home) Price may reflect promotional discounts, if applicable.