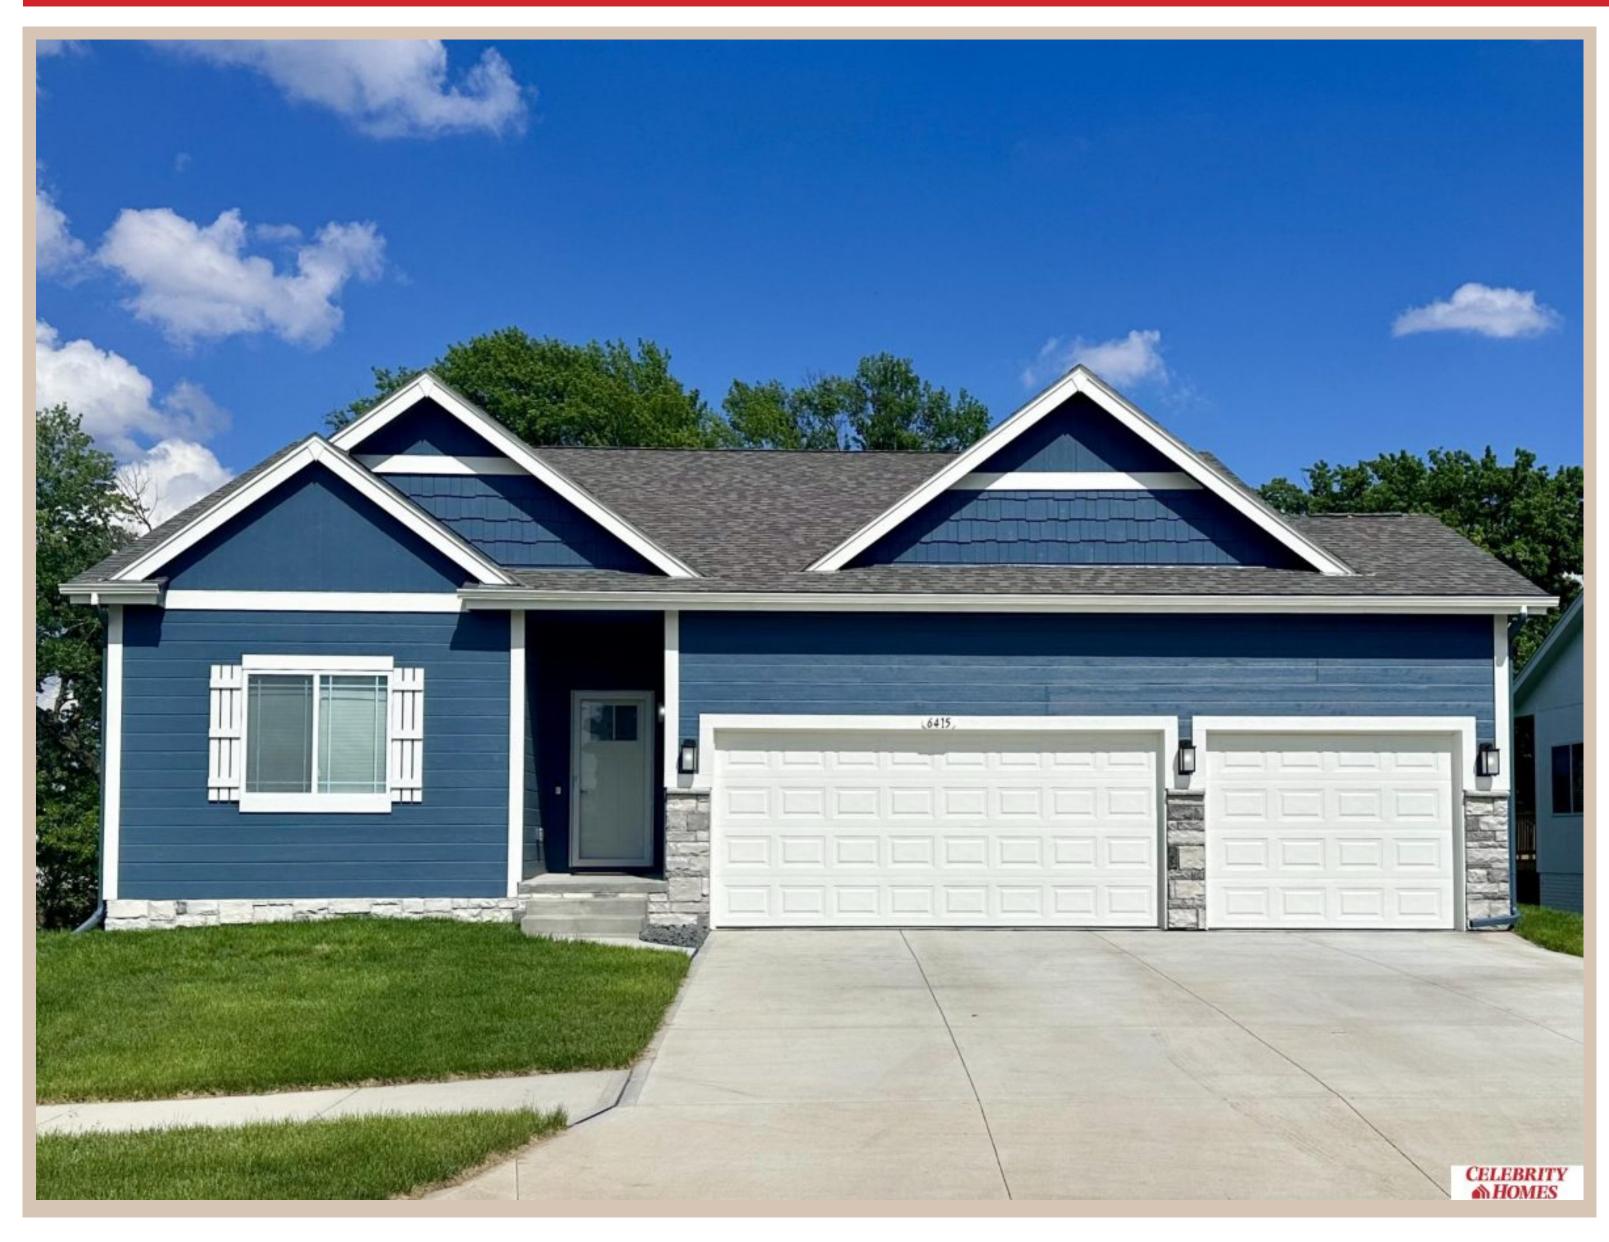

## 16919 Vernon Avenue, Omaha, Ne 68116

## Details

Price: 393400

Style: 1.0 Story/Ranch Floorplan: 2025 Concord Communities: Lakeview 168

Bedrooms: 3 Baths: 2

Sq Footage: 1533

Included: Welcome to The Concord by Celebrity Homes. Split bedroom Ranch Design that offers 3 bedrooms on the main floor (2 on one side, 1 on the other)...privacy for the Owner's Suite. The Concord Design offers a surprisingly roomy main floor Gathering Room leading into an Eat-In Island Kitchen and Dining Area. Plenty of room in the lower level for a Rec Room, another Bedroom, and even another 3/4 Bath! Owner's Suite is appointed with a walk-in closet, 3/4 Privacy Bath Design with a Dual Vanity. Features of this 3 Bedroom, 2 Bath Home Include: 2 Car Garage with a Garage Door Opener, Refrigerator, Washer/Dryer Package, Quartz Countertops, Luxury Vinyl Panel Flooring (LVP) Package, Sprinkler System, Extended 2-10 Warranty Program, 3/4 Bath Rough-In, Professionally Installed Blinds, and that's just the start! (Pictures of Model Home) Price may reflect promotional discounts, if applicable.