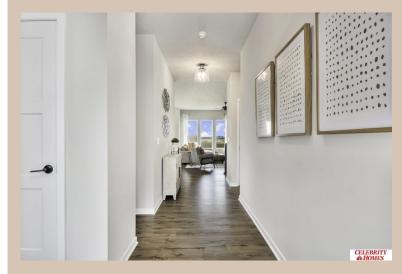

## Details

Price: 393400

Style: 1.0 Story/Ranch Floorplan: 2025 Concord Communities: Lakeview 168

Bedrooms: 3 Baths: 2

Sq Footage: 1533

Included: Welcome to The Concord by Celebrity Homes. Split bedroom Ranch Design that offers 3 bedrooms on the main floor (2 on one side, 1 on the other)...privacy for the Owner's Suite. The Concord Design offers a surprisingly roomy main floor Gathering Room leading into an Eat-In Island Kitchen and Dining Area. Plenty of room in the lower level for a Rec Room, another Bedroom, and even another 3/4 Bath! Owner's Suite is appointed with a walk-in closet, 3/4 Privacy Bath Design with a Dual Vanity. Features of this 3 Bedroom, 2 Bath Home Include: 2 Car Garage with a Garage Door Opener, Refrigerator, Washer/Dryer Package, Quartz Countertops, Luxury Vinyl Panel Flooring (LVP) Package, Sprinkler System, Extended 2-10 Warranty Program, 3/4 Bath Rough-In, Professionally Installed Blinds, and that's just the start! (Pictures of Model Home) Price may reflect promotional discounts, if applicable.