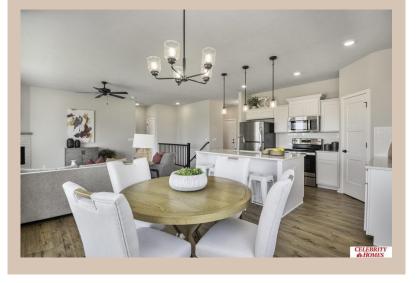

## Details

Price: 393400

Style: 1.0 Story/Ranch Floorplan: 2025 Concord Communities: Lakeview 168

Bedrooms: 3 Baths: 2

Sq Footage: 1533

Included: Welcome to The Concord by Celebrity Homes. Split bedroom Ranch Design that offers 3 bedrooms on the main floor (2 on one side, 1 on the other)...privacy for the Owner's Suite. The Concord Design offers a surprisingly roomy main floor Gathering Room leading into an Eat-In Island Kitchen and Dining Area. Plenty of room in the lower level for a Rec Room, another Bedroom, and even another 3/4 Bath! Owner's Suite is appointed with a walk-in closet, 3/4 Privacy Bath Design with a Dual Vanity. Features of this 3 Bedroom, 2 Bath Home Include: 2 Car Garage with a Garage Door Opener, Refrigerator, Washer/Dryer Package, Quartz Countertops, Luxury Vinyl Panel Flooring (LVP) Package, Sprinkler System, Extended 2-10 Warranty Program, 3/4 Bath Rough-In, Professionally Installed Blinds, and that's just the start! (Pictures of Model Home) Price may reflect promotional discounts, if applicable.