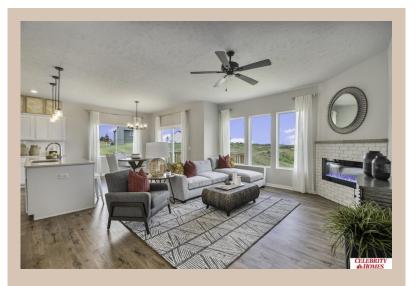

## Details

Price: 393400

Style: 1.0 Story/Ranch Floorplan: 2025 Concord Communities: Lakeview 168

Bedrooms: 3 Baths: 2

Sq Footage: 1533

Included: Welcome to The Concord by Celebrity Homes. Split bedroom Ranch Design that offers 3 bedrooms on the main floor (2 on one side, 1 on the other)...privacy for the Owner's Suite. The Concord Design offers a surprisingly roomy main floor Gathering Room leading into an Eat-In Island Kitchen and Dining Area. Plenty of room in the lower level for a Rec Room, another Bedroom, and even another 3/4 Bath! Owner's Suite is appointed with a walk-in closet, 3/4 Privacy Bath Design with a Dual Vanity. Features of this 3 Bedroom, 2 Bath Home Include: 2 Car Garage with a Garage Door Opener, Refrigerator, Washer/Dryer Package, Quartz Countertops, Luxury Vinyl Panel Flooring (LVP) Package, Sprinkler System, Extended 2-10 Warranty Program, 3/4 Bath Rough-In, Professionally Installed Blinds, and that's just the start! (Pictures of Model Home) Price may reflect promotional discounts, if applicable.