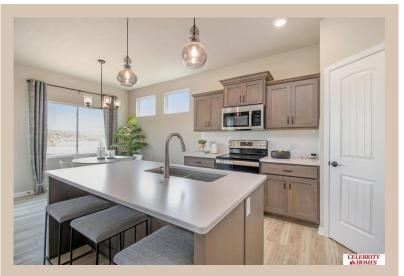

## **Details**

Price: 374900

Style: 1.0 Story/Ranch Floorplan: Jordan

Communities : Lakeview 168

Bedrooms: 3 Baths: 2

Sq Footage : 1920

Included: Welcome to The Jordan by Celebrity Homes. This Ranch Design offers 3 bedrooms on the main floor (2 on one side, 1 on the other)...with privacy for the Owner's Suite! The JORDAN Design has a spacious main floor Gathering Room leading into an Eat-In Island Kitchen and Dining Area. And with Raised Ceilings towering over 9', the main floor seems even more spacious. Plenty of room in the lower level for a Rec Room, additional Bedroom, and even another 3/4 Bath! Owner's Suite is appointed with a walk-in closet, 3/4 Privacy Bath Design with a Dual Vanity. Features of this 3 Bedroom, 2 Bath Home Include: 2 Car Garage with a Garage Door Opener, Refrigerator, Washer/Dryer Package, Quartz Countertops, Luxury Vinyl Panel Flooring (LVP) Package, Sprinkler System, Extended 2-10 Warranty Program, 3/4 Bath Rough-In, Professionally Installed Blinds, and that's just the start! (Pictures of Model Home) Price may reflect promotional discounts, if applicable