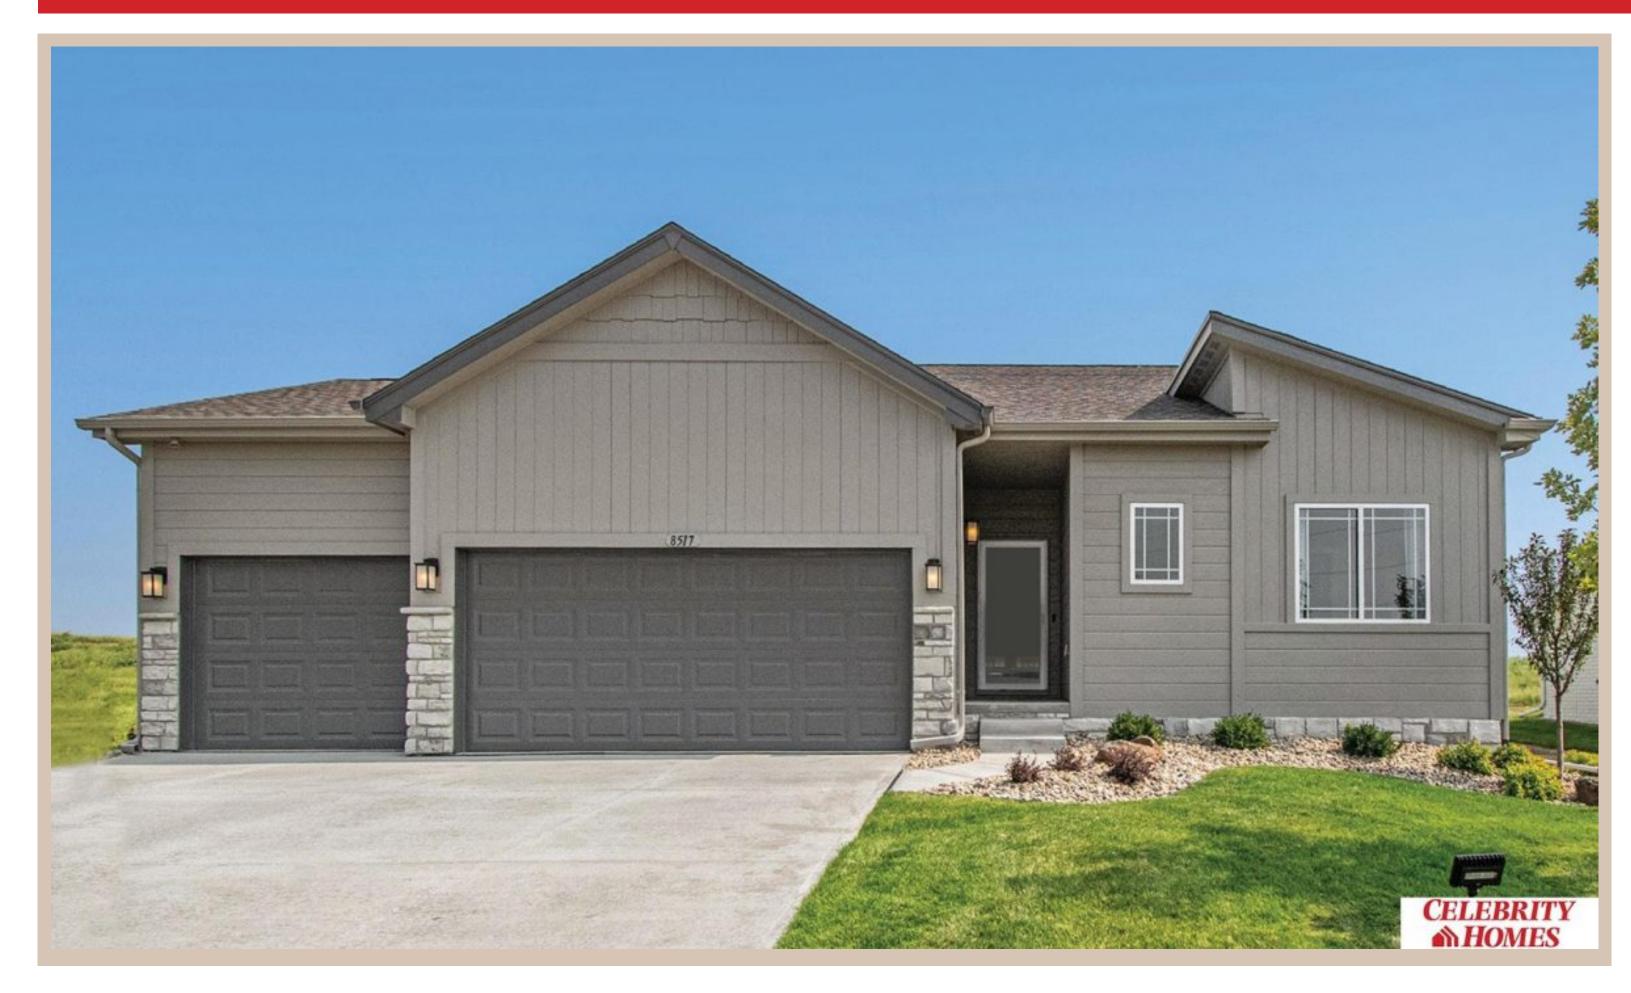

## **Details**

Price: 374900

Style: 1.0 Story/Ranch Floorplan: Jordan

Communities : Lakeview 168

Bedrooms: 3 Baths: 2

Sq Footage : 1920

Included: Welcome to The Jordan by Celebrity Homes. This Ranch Design offers 3 bedrooms on the main floor (2 on one side, 1 on the other)...with privacy for the Owner's Suite! The JORDAN Design has a spacious main floor Gathering Room leading into an Eat-In Island Kitchen and Dining Area. And with Raised Ceilings towering over 9', the main floor seems even more spacious. Plenty of room in the lower level for a Rec Room, additional Bedroom, and even another 3/4 Bath! Owner's Suite is appointed with a walk-in closet, 3/4 Privacy Bath Design with a Dual Vanity. Features of this 3 Bedroom, 2 Bath Home Include: 2 Car Garage with a Garage Door Opener, Refrigerator, Washer/Dryer Package, Quartz Countertops, Luxury Vinyl Panel Flooring (LVP) Package, Sprinkler System, Extended 2-10 Warranty Program, 3/4 Bath Rough-In, Professionally Installed Blinds, and that's just the start! (Pictures of Model Home) Price may reflect promotional discounts, if applicable