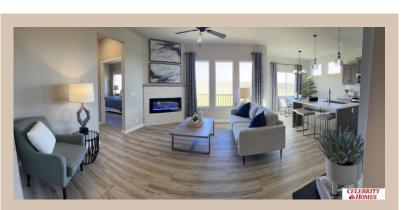

## **Details**

Price: 374900

Style: 1.0 Story/Ranch Floorplan: Jordan

Communities : Lakeview 168

Bedrooms: 3 Baths: 2

Sq Footage : 1920

Included: Welcome to The Jordan by Celebrity Homes. This Ranch Design offers 3 bedrooms on the main floor (2 on one side, 1 on the other)...with privacy for the Owner's Suite! The JORDAN Design has a spacious main floor Gathering Room leading into an Eat-In Island Kitchen and Dining Area. And with Raised Ceilings towering over 9', the main floor seems even more spacious. Plenty of room in the lower level for a Rec Room, additional Bedroom, and even another 3/4 Bath! Owner's Suite is appointed with a walk-in closet, 3/4 Privacy Bath Design with a Dual Vanity. Features of this 3 Bedroom, 2 Bath Home Include: 2 Car Garage with a Garage Door Opener, Refrigerator, Washer/Dryer Package, Quartz Countertops, Luxury Vinyl Panel Flooring (LVP) Package, Sprinkler System, Extended 2-10 Warranty Program, 3/4 Bath Rough-In, Professionally Installed Blinds, and that's just the start! (Pictures of Model Home) Price may reflect promotional discounts, if applicable