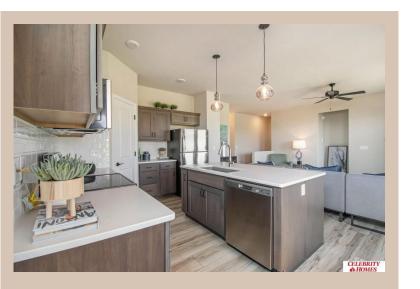

## **Details**

Price: 374900

Style: 1.0 Story/Ranch Floorplan: Jordan

Communities : Lakeview 168

Bedrooms: 3 Baths: 2

Sq Footage : 1920

Included: Welcome to The Jordan by Celebrity Homes. This Ranch Design offers 3 bedrooms on the main floor (2 on one side, 1 on the other)...with privacy for the Owner's Suite! The JORDAN Design has a spacious main floor Gathering Room leading into an Eat-In Island Kitchen and Dining Area. And with Raised Ceilings towering over 9', the main floor seems even more spacious. Plenty of room in the lower level for a Rec Room, additional Bedroom, and even another 3/4 Bath! Owner's Suite is appointed with a walk-in closet, 3/4 Privacy Bath Design with a Dual Vanity. Features of this 3 Bedroom, 2 Bath Home Include: 2 Car Garage with a Garage Door Opener, Refrigerator, Washer/Dryer Package, Quartz Countertops, Luxury Vinyl Panel Flooring (LVP) Package, Sprinkler System, Extended 2-10 Warranty Program, 3/4 Bath Rough-In, Professionally Installed Blinds, and that's just the start! (Pictures of Model Home) Price may reflect promotional discounts, if applicable