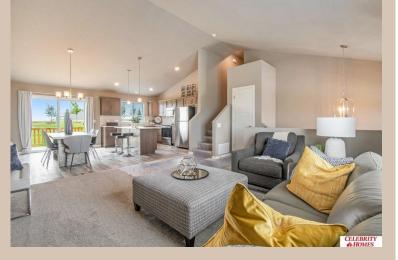

## Details

Price: 347900 Style: Multi-Level Floorplan: Carlton

Communities: Giles Pointe

Bedrooms: 3 Baths: 2

Sq Footage: 1732

Included: Welcome to The Carlton by Celebrity Homes. An Open Foyer welcomes you to this truly Spacious Design. Once on the main floor, the Gathering Room is sure to impress with its' high ceilings and Electric Linear Fireplace. An Eat-In Island Kitchen with Dining Area is perfect for a growing family. Need to entertain or just relax, the finished lower lever is PERFECT! And the additional daylight windows are the magic touch. Owner's Suite is appointed with a walk-in closet, 3/4 Bath with a Dual Vanity. Features of this 3 Bedroom, 2 Bath Home Include: Oversized 2 Car Garage with a Garage Door Opener, Refrigerator, Washer/Dryer Package, Quartz Countertops, Luxury Vinyl Panel Flooring (LVP) Package, Sprinkler System, Extended 2-10 Warranty Program, ½ Bath Rough-In, Professionally Installed Blinds, and that's just the start! (Pictures of Model Home) Price may reflect promotional discounts, if applicable