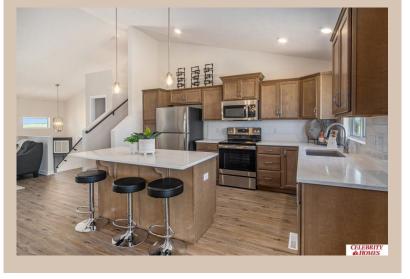

## Details

Price: 325400 Style: Multi-Level Floorplan: Carlton

Communities: Majestic 178

Bedrooms: 3 Baths: 2

Sq Footage: 1659

Included: Welcome to The Carlton by Celebrity Homes. An Open Foyer welcomes you to this truly Spacious Design. Once on the main floor, the Gathering Room is sure to impress with its' high ceilings and Electric Linear Fireplace. An Eat-In Island Kitchen with Dining Area is perfect for a growing family. Need to entertain or just relax, the finished lower lever is PERFECT! And the additional daylight windows are the magic touch. Owner's Suite is appointed with a walk-in closet, 3/4 Bath with a Dual Vanity. Features of this 3 Bedroom, 2 Bath Home Include: Oversized 2 Car Garage with a Garage Door Opener, Refrigerator, Washer/Dryer Package, Quartz Countertops, Luxury Vinyl Panel Flooring (LVP) Package, Sprinkler System, Extended 2-10 Warranty Program, ½ Bath Rough-In, Professionally Installed Blinds, and that's just the start! (Pictures of Model Home) Price may reflect promotional discounts, if applicable Estimate Completion: 150 Days