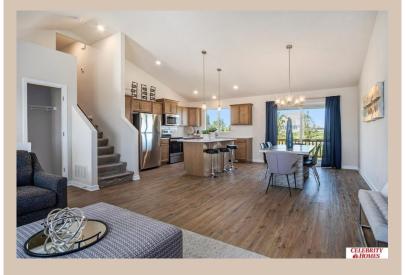

## Details

Price: 325400 Style: Multi-Level Floorplan: Carlton

Communities: Majestic 178

Bedrooms: 3 Baths: 2

Sq Footage: 1659

Included: Welcome to The Carlton by Celebrity Homes. An Open Foyer welcomes you to this truly Spacious Design. Once on the main floor, the Gathering Room is sure to impress with its' high ceilings and Electric Linear Fireplace. An Eat-In Island Kitchen with Dining Area is perfect for a growing family. Need to entertain or just relax, the finished lower lever is PERFECT! And the additional daylight windows are the magic touch. Owner's Suite is appointed with a walk-in closet, 3/4 Bath with a Dual Vanity. Features of this 3 Bedroom, 2 Bath Home Include: Oversized 2 Car Garage with a Garage Door Opener, Refrigerator, Washer/Dryer Package, Quartz Countertops, Luxury Vinyl Panel Flooring (LVP) Package, Sprinkler System, Extended 2-10 Warranty Program, ½ Bath Rough-In, Professionally Installed Blinds, and that's just the start! (Pictures of Model Home) Price may reflect promotional discounts, if applicable Estimate Completion: 150 Days