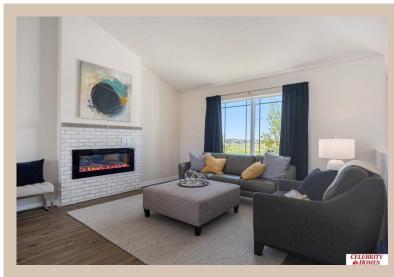

## Details

Price: 325400 Style: Multi-Level Floorplan: Carlton

Communities: Majestic 178

Bedrooms: 3 Baths: 2

Sq Footage: 1659

Included: Welcome to The Carlton by Celebrity Homes. An Open Foyer welcomes you to this truly Spacious Design. Once on the main floor, the Gathering Room is sure to impress with its' high ceilings and Electric Linear Fireplace. An Eat-In Island Kitchen with Dining Area is perfect for a growing family. Need to entertain or just relax, the finished lower lever is PERFECT! And the additional daylight windows are the magic touch. Owner's Suite is appointed with a walk-in closet, 3/4 Bath with a Dual Vanity. Features of this 3 Bedroom, 2 Bath Home Include: Oversized 2 Car Garage with a Garage Door Opener, Refrigerator, Washer/Dryer Package, Quartz Countertops, Luxury Vinyl Panel Flooring (LVP) Package, Sprinkler System, Extended 2-10 Warranty Program, ½ Bath Rough-In, Professionally Installed Blinds, and that's just the start! (Pictures of Model Home) Price may reflect promotional discounts, if applicable Estimate Completion: 150 Days