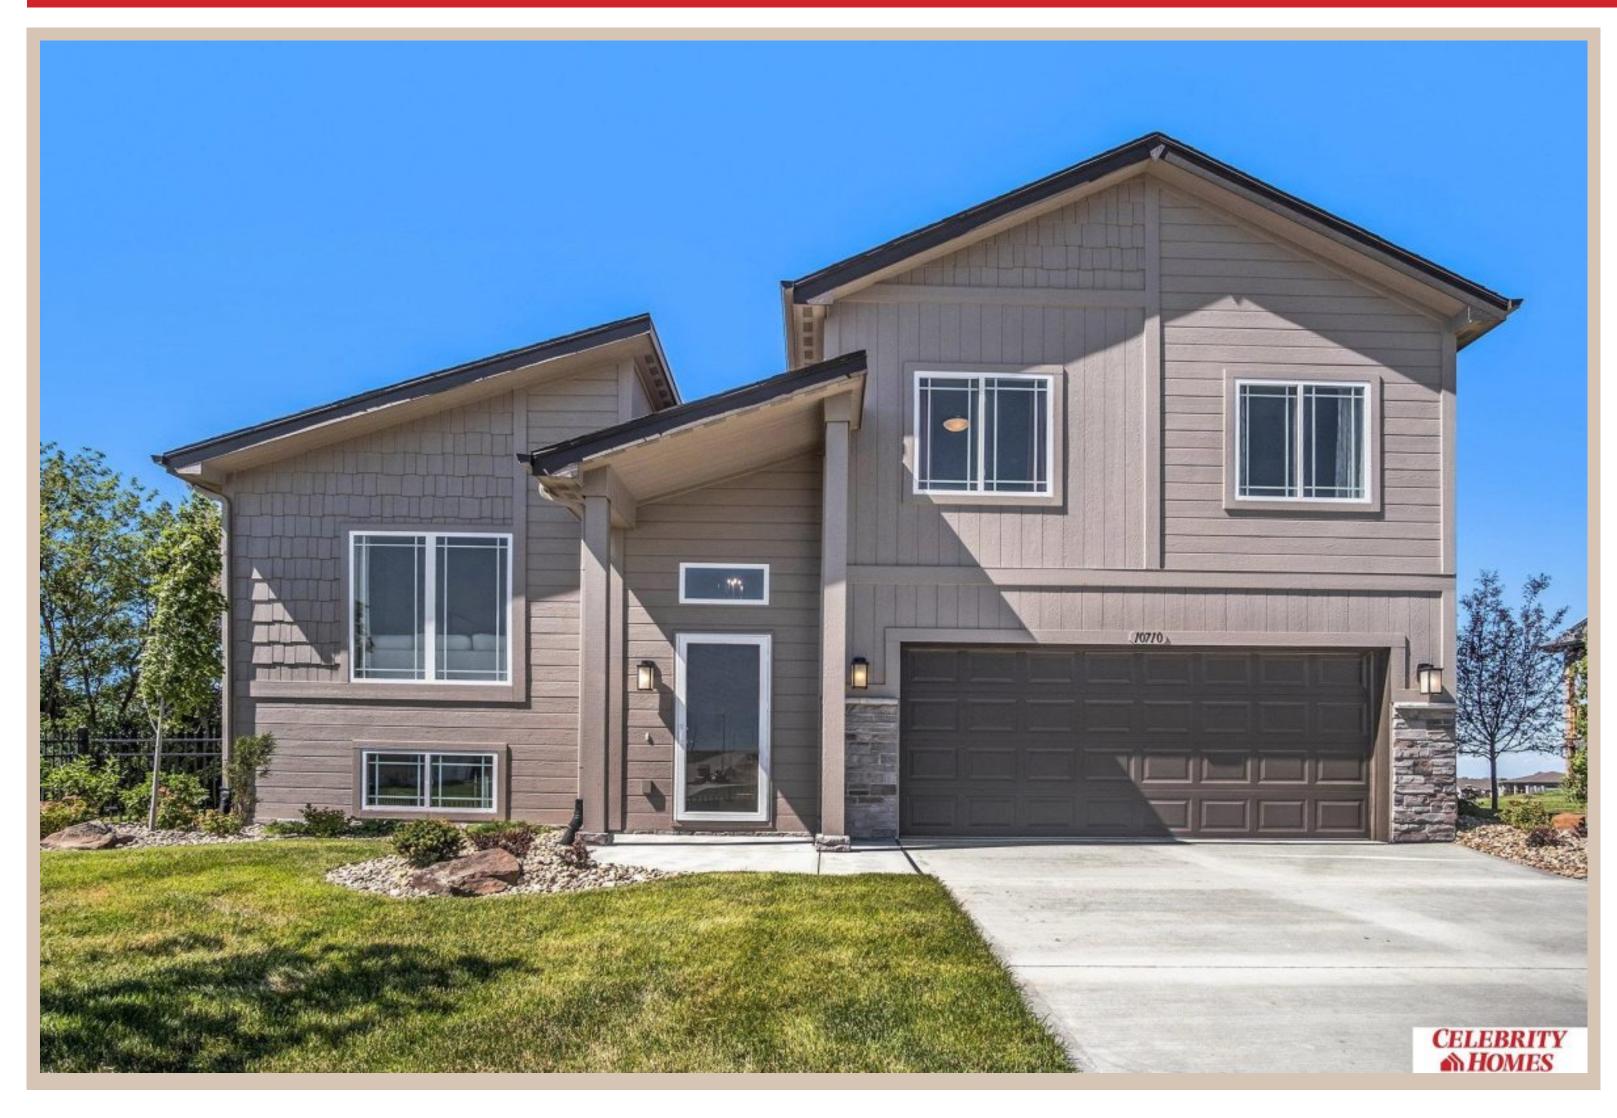

## 8210 N 174 Avenue, Bennington, Ne 68007

## Details

Price: 325400 Style: Multi-Level Floorplan: Carlton

Communities: Majestic 178

Bedrooms: 3 Baths: 2

Sq Footage: 1659

Included: Welcome to The Carlton by Celebrity Homes. An Open Foyer welcomes you to this truly Spacious Design. Once on the main floor, the Gathering Room is sure to impress with its' high ceilings and Electric Linear Fireplace. An Eat-In Island Kitchen with Dining Area is perfect for a growing family. Need to entertain or just relax, the finished lower lever is PERFECT! And the additional daylight windows are the magic touch. Owner's Suite is appointed with a walk-in closet, 3/4 Bath with a Dual Vanity. Features of this 3 Bedroom, 2 Bath Home Include: Oversized 2 Car Garage with a Garage Door Opener, Refrigerator, Washer/Dryer Package, Quartz Countertops, Luxury Vinyl Panel Flooring (LVP) Package, Sprinkler System, Extended 2-10 Warranty Program, ½ Bath Rough-In, Professionally Installed Blinds, and that's just the start! (Pictures of Model Home) Price may reflect promotional discounts, if applicable Estimate Completion: 150 Days