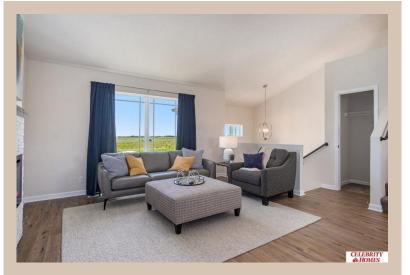

## Details

Price: 325400 Style: Multi-Level Floorplan: Carlton

Communities: Majestic 178

Bedrooms: 3 Baths: 2

Sq Footage: 1659

Included: Welcome to The Carlton by Celebrity Homes. An Open Foyer welcomes you to this truly Spacious Design. Once on the main floor, the Gathering Room is sure to impress with its' high ceilings and Electric Linear Fireplace. An Eat-In Island Kitchen with Dining Area is perfect for a growing family. Need to entertain or just relax, the finished lower lever is PERFECT! And the additional daylight windows are the magic touch. Owner's Suite is appointed with a walk-in closet, 3/4 Bath with a Dual Vanity. Features of this 3 Bedroom, 2 Bath Home Include: Oversized 2 Car Garage with a Garage Door Opener, Refrigerator, Washer/Dryer Package, Quartz Countertops, Luxury Vinyl Panel Flooring (LVP) Package, Sprinkler System, Extended 2-10 Warranty Program, ½ Bath Rough-In, Professionally Installed Blinds, and that's just the start! (Pictures of Model Home) Price may reflect promotional discounts, if applicable Estimate Completion: 150 Days