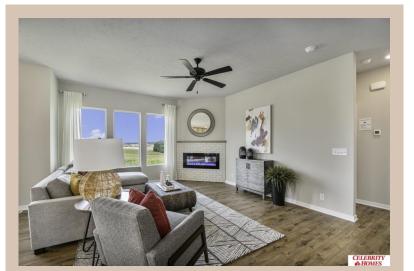

## **Details**

Price: 387400

Style: 1.0 Story/Ranch Floorplan: Concord Pv

Communities : Remington West

Bedrooms: 3 Baths: 2

Sq Footage: 1533

Included: Welcome to The Carlton by Celebrity Homes. An Open Foyer welcomes you to this truly Spacious Design. Once on the main floor, the Gathering Room is sure to impress with its' high ceilings and Electric Linear Fireplace. An Eat-In Island Kitchen with Dining Area is perfect for a growing family. Need to entertain or just relax, the finished lower lever is PERFECT! And the additional daylight windows are the magic touch. Owner's Suite is appointed with a walk-in closet, 3/4 Bath with a Dual Vanity. Features of this 3 Bedroom, 2 Bath Home Include: Oversized 2 Car Garage with a Garage Door Opener, Refrigerator, Washer/Dryer Package, Quartz Countertops, Luxury Vinyl Panel Flooring (LVP) Package, Sprinkler System, Extended 2-10 Warranty Program, ½ Bath Rough-In, Professionally Installed Blinds, and that's just the start! (Pictures of Model Home) Price may reflect promotional discounts, if applicable. Final price may vary due to additional features added at time of contract.