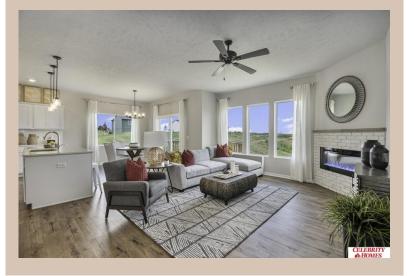

## **Details**

Price: 387400

Style: 1.0 Story/Ranch Floorplan: Concord Pv

Communities : Remington West

Bedrooms: 3 Baths: 2

Sq Footage: 1533

Included: Welcome to The Carlton by Celebrity Homes. An Open Foyer welcomes you to this truly Spacious Design. Once on the main floor, the Gathering Room is sure to impress with its' high ceilings and Electric Linear Fireplace. An Eat-In Island Kitchen with Dining Area is perfect for a growing family. Need to entertain or just relax, the finished lower lever is PERFECT! And the additional daylight windows are the magic touch. Owner's Suite is appointed with a walk-in closet, 3/4 Bath with a Dual Vanity. Features of this 3 Bedroom, 2 Bath Home Include: Oversized 2 Car Garage with a Garage Door Opener, Refrigerator, Washer/Dryer Package, Quartz Countertops, Luxury Vinyl Panel Flooring (LVP) Package, Sprinkler System, Extended 2-10 Warranty Program, ½ Bath Rough-In, Professionally Installed Blinds, and that's just the start! (Pictures of Model Home) Price may reflect promotional discounts, if applicable. Final price may vary due to additional features added at time of contract.