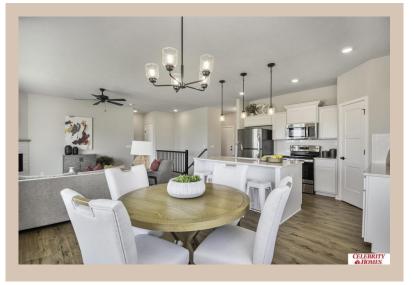

## **Details**

Price: 387400

Style: 1.0 Story/Ranch Floorplan: Concord Pv

Communities : Remington West

Bedrooms: 3 Baths: 2

Sq Footage: 1533

Included: Welcome to The Carlton by Celebrity Homes. An Open Foyer welcomes you to this truly Spacious Design. Once on the main floor, the Gathering Room is sure to impress with its' high ceilings and Electric Linear Fireplace. An Eat-In Island Kitchen with Dining Area is perfect for a growing family. Need to entertain or just relax, the finished lower lever is PERFECT! And the additional daylight windows are the magic touch. Owner's Suite is appointed with a walk-in closet, 3/4 Bath with a Dual Vanity. Features of this 3 Bedroom, 2 Bath Home Include: Oversized 2 Car Garage with a Garage Door Opener, Refrigerator, Washer/Dryer Package, Quartz Countertops, Luxury Vinyl Panel Flooring (LVP) Package, Sprinkler System, Extended 2-10 Warranty Program, ½ Bath Rough-In, Professionally Installed Blinds, and that's just the start! (Pictures of Model Home) Price may reflect promotional discounts, if applicable. Final price may vary due to additional features added at time of contract.