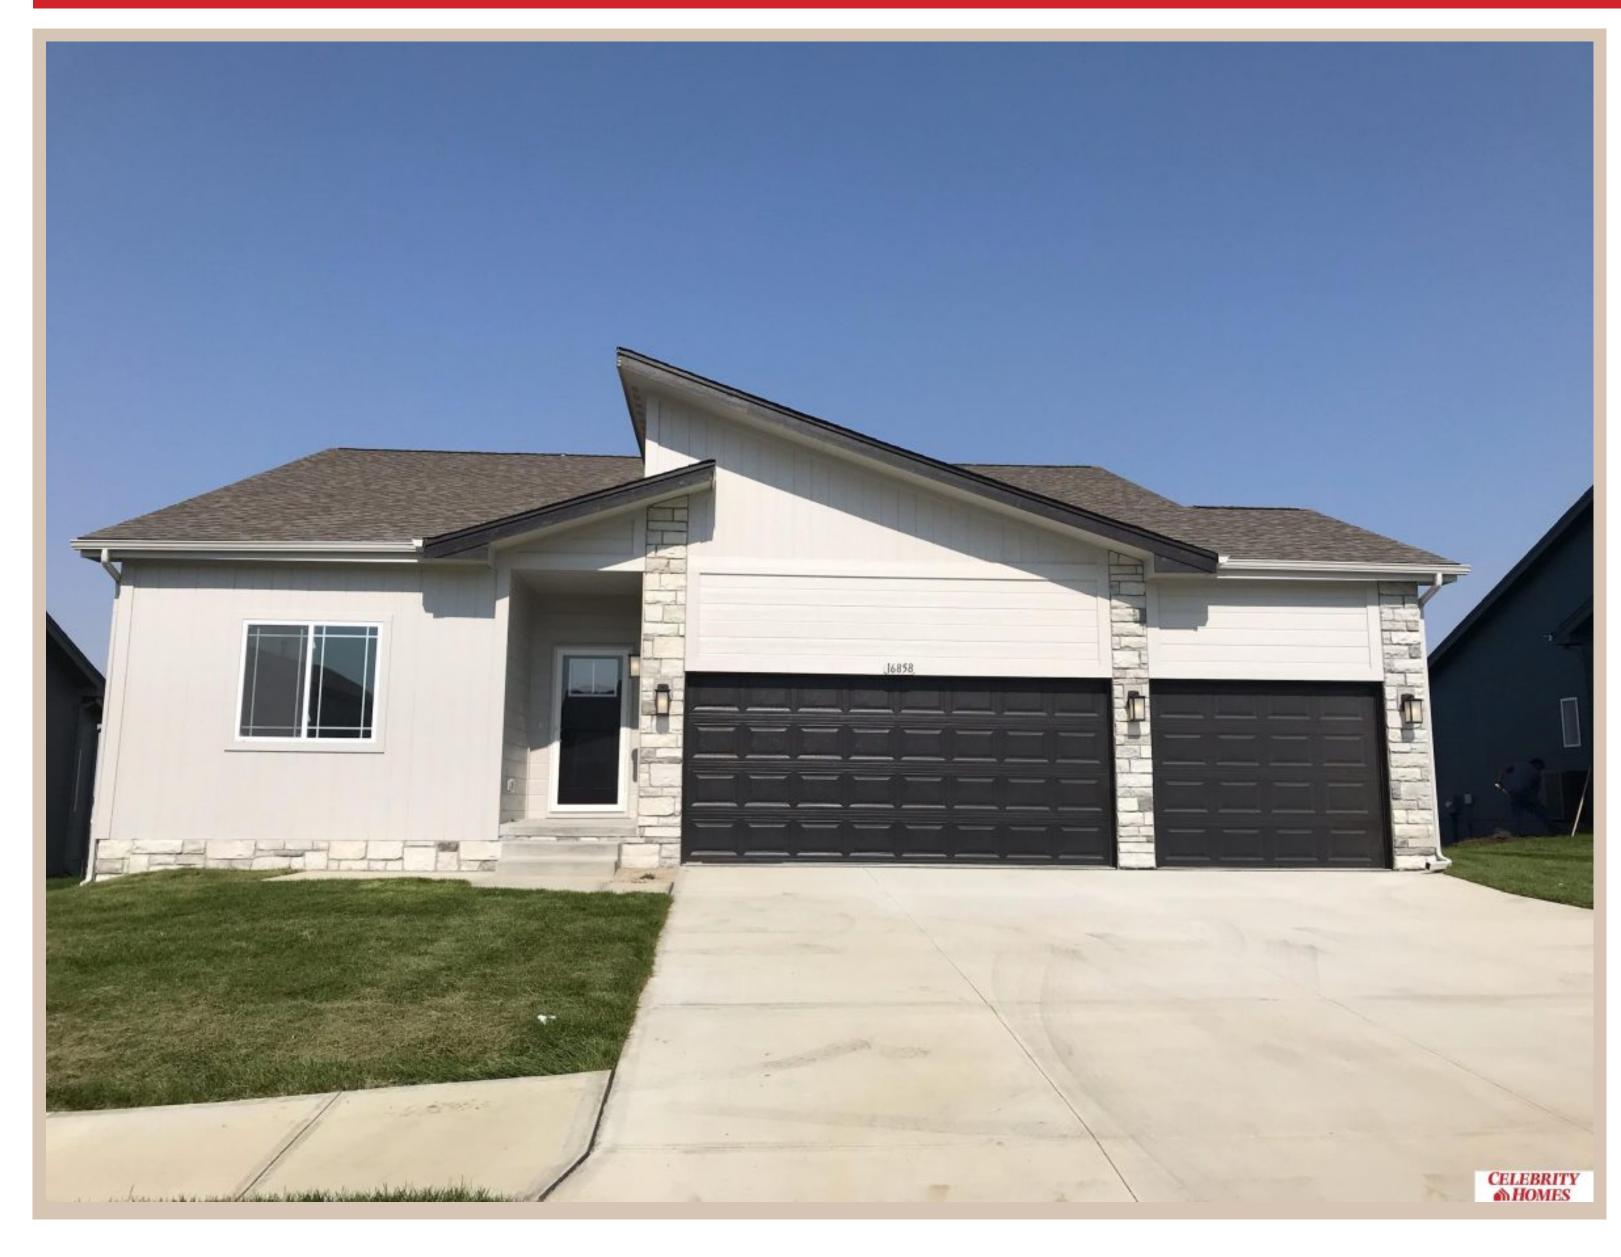

## **Details**

Price: 387400

Style: 1.0 Story/Ranch Floorplan: Concord Pv

Communities : Remington West

Bedrooms: 3 Baths: 2

Sq Footage: 1533

Included: Welcome to The Carlton by Celebrity Homes. An Open Foyer welcomes you to this truly Spacious Design. Once on the main floor, the Gathering Room is sure to impress with its' high ceilings and Electric Linear Fireplace. An Eat-In Island Kitchen with Dining Area is perfect for a growing family. Need to entertain or just relax, the finished lower lever is PERFECT! And the additional daylight windows are the magic touch. Owner's Suite is appointed with a walk-in closet, 3/4 Bath with a Dual Vanity. Features of this 3 Bedroom, 2 Bath Home Include: Oversized 2 Car Garage with a Garage Door Opener, Refrigerator, Washer/Dryer Package, Quartz Countertops, Luxury Vinyl Panel Flooring (LVP) Package, Sprinkler System, Extended 2-10 Warranty Program, ½ Bath Rough-In, Professionally Installed Blinds, and that's just the start! (Pictures of Model Home) Price may reflect promotional discounts, if applicable. Final price may vary due to additional features added at time of contract.