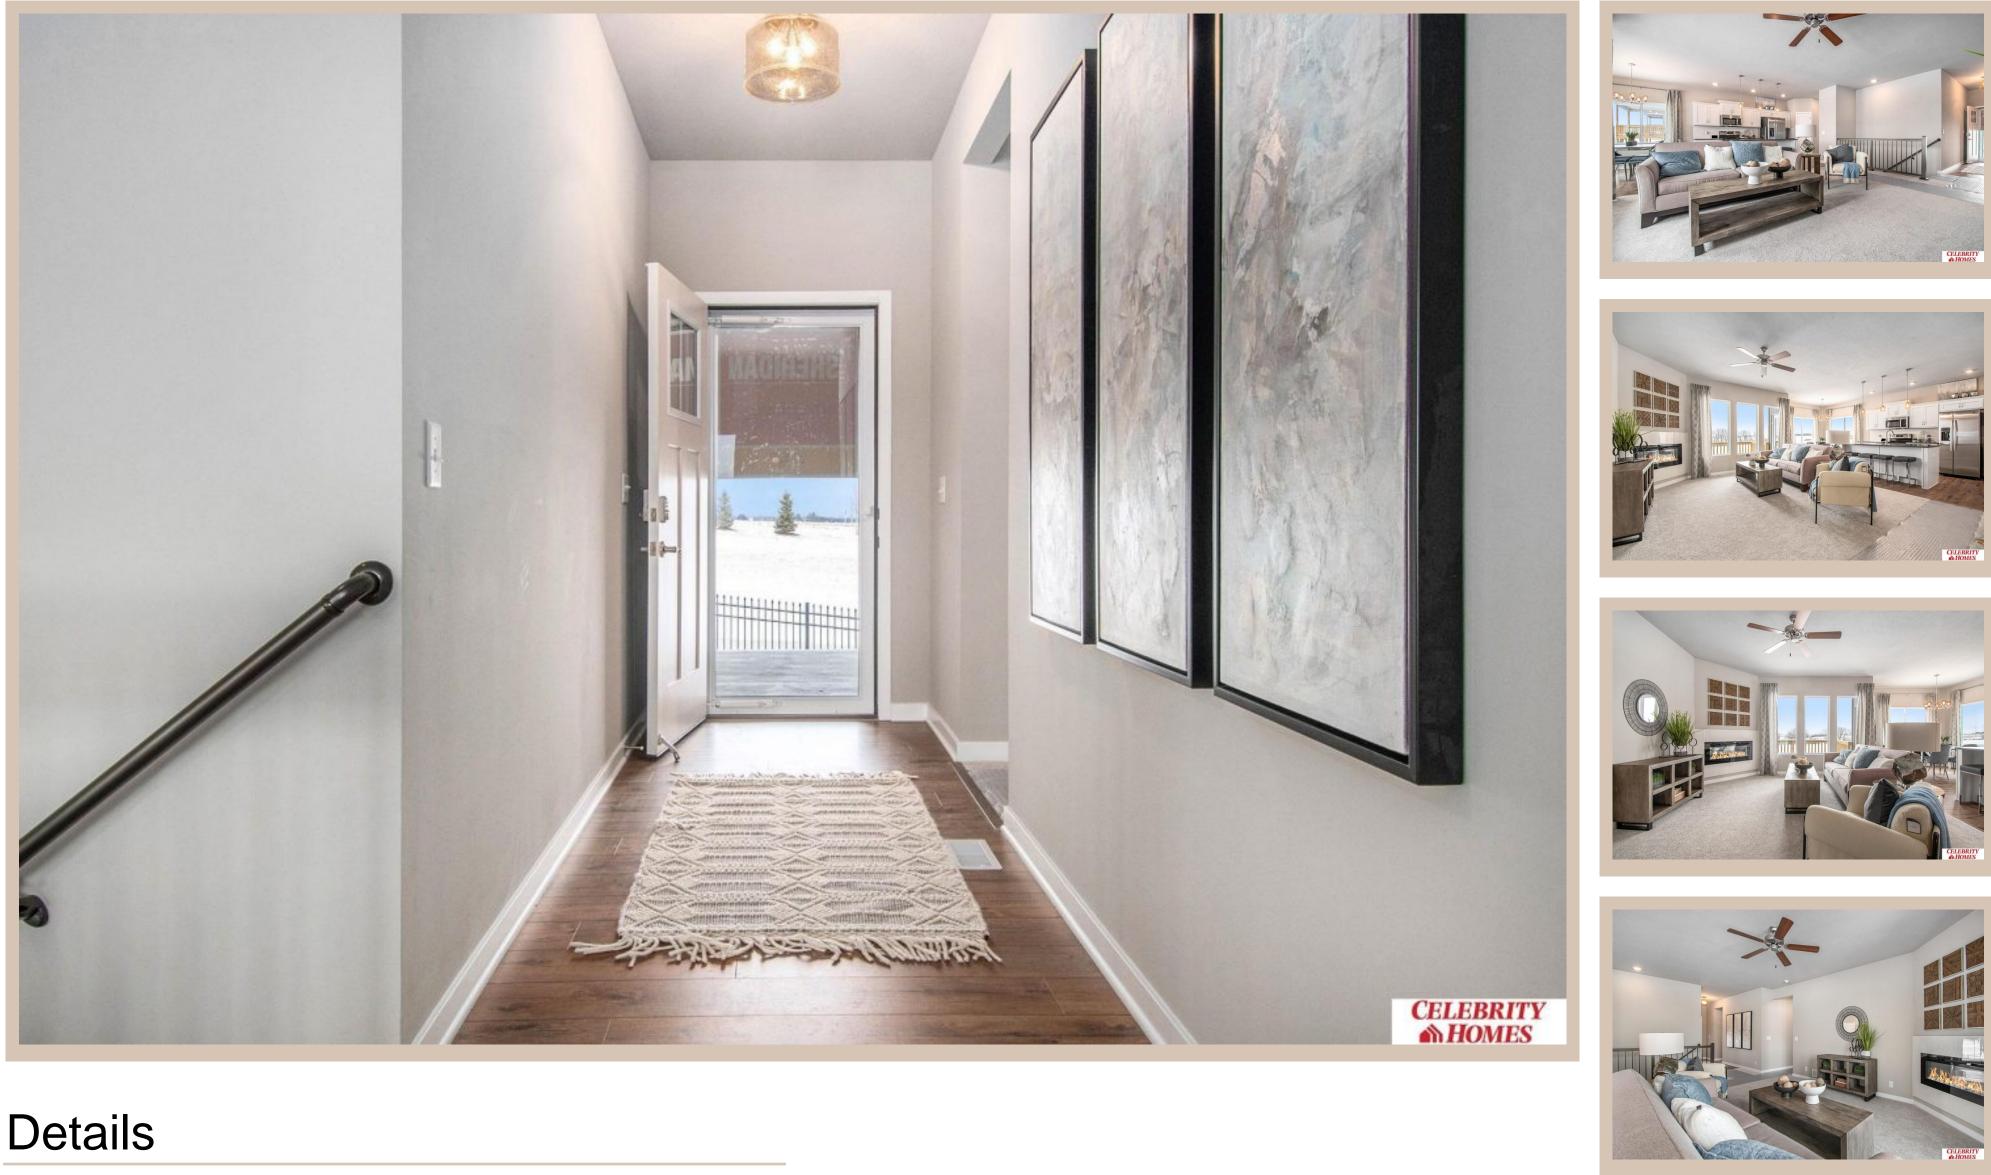

## 6404 N 168 Avenue, Omaha, Ne 68116

Price : 395400 Style : 1.0 Story/Ranch Floorplan : exp SHERIDAN Communities : Lakeview 168 Bedrooms: 3 Baths: 2 Sq Footage : 1637 Included : Welcome to The Sheridan by Celebrity Homes. Ranch Design that offers 3 bedrooms on the main floor This design offers a surprisingly roomy main floor Gathering Room leading into an Eat-In Island Kitchen and Dining Area. Plenty of room in the lower level for a Rec Room, another Bedroom, and even another <sup>3</sup>/<sub>4</sub> Bath! Owner's Suite is appointed with a walk-in closet, <sup>3</sup>⁄<sub>4</sub> Privacy Bath Design with a Dual Vanity. Features of this 3 Bedroom, 2 Bath Home Include: 2 Car Garage with a Garage Door Opener, Refrigerator, Washer/Dryer Package, Quartz Countertops, Luxury Vinyl Panel Flooring (LVP) Package, Sprinkler System, Extended 2-10 Warranty Program, 3/4 Bath Rough-In, Professionally Installed Blinds, and that's just the start! (Pictures of Model Home) Price may reflect promotional discounts, if applicable.