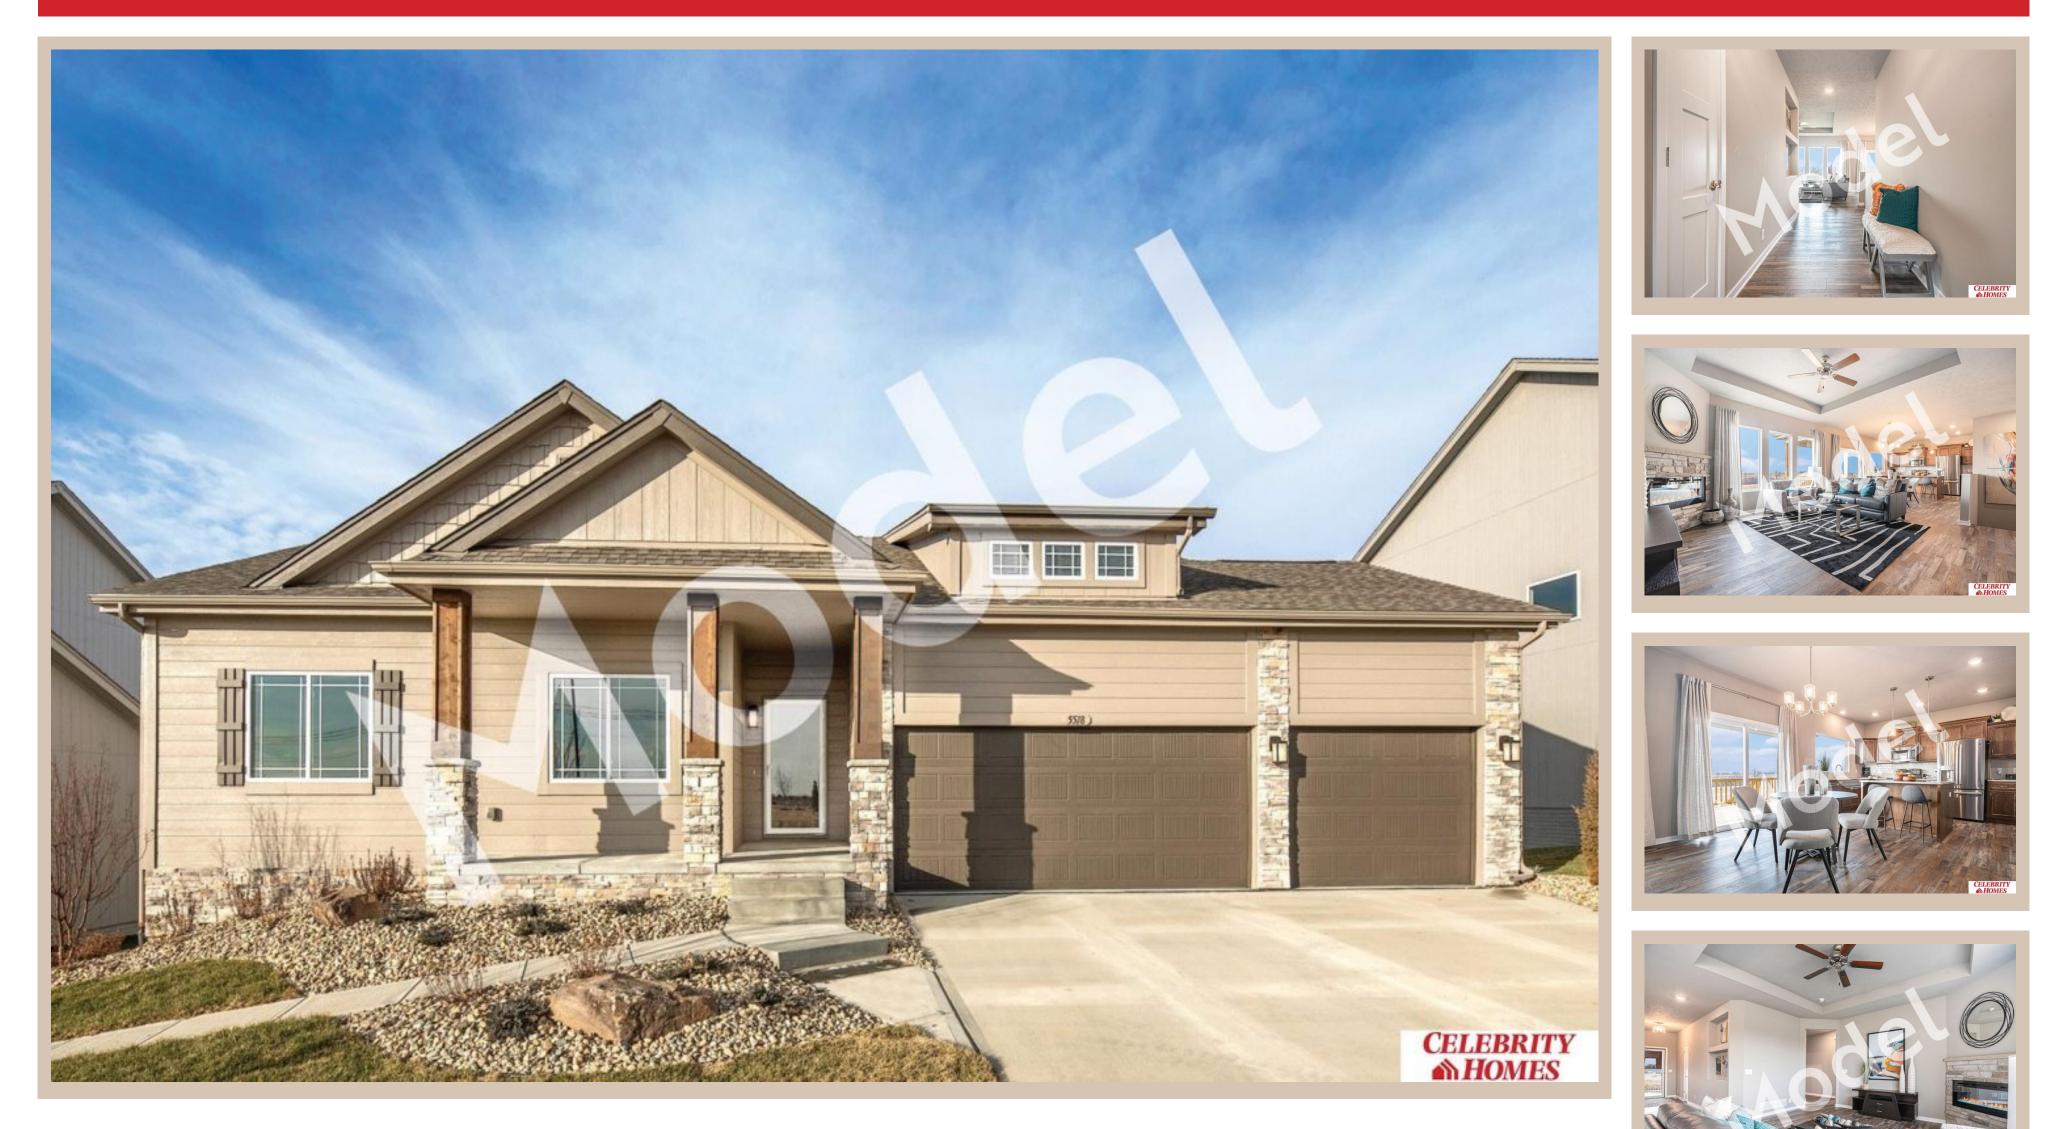

## 5518 N 180 Avenue, Elkhorn, Ne 68022

## Details

Price : 397900 Style : 1.0 Story/Ranch Floorplan : Cambridge Communities : Woodbrook Bedrooms: 4 Baths: 3 Sq Footage : 2556 Included : Model Home Not for Sale. MODEL HOME -NOT FOR SALE The Cambridge by Celebrity Homes. Beginning with a covered front porch, this ranch design is welcoming as soon as you walk up. And it gets even better when you enter! The Eat-In Island Kitchen boasts of not only space but even an oversized window at the kitchen sink. (nice touch). The tucked away Drop Area leading to the garage is an added bonus. The Gathering Room has an Electric Linear Fireplace glowing a flame and blowing warm air. The Owner's Suite is appointed with a walk-in closet, <sup>3</sup>/<sub>4</sub> Privacy Bath Design with a Dual Vanity. Features of this 3 Bedroom, 2 Bath Home Include: 3 Car Garage with a Garage Door Opener, Refrigerator, Washer/Dryer Package, Quartz Countertops, Luxury Vinyl Panel Flooring (LVP) Package, Sprinkler System, Extended 2-10 Warranty Program, 3/4 Bath Rough-In, Professionally Installed Blinds, and that's just the start! (Pictures of Model Home) Final price may vary due to additional features added at time o School District : Elkhorn Directions : From 180th & Fort, drive North to Hartman Ave. Visit Model Homes for access to homes and Community Map.