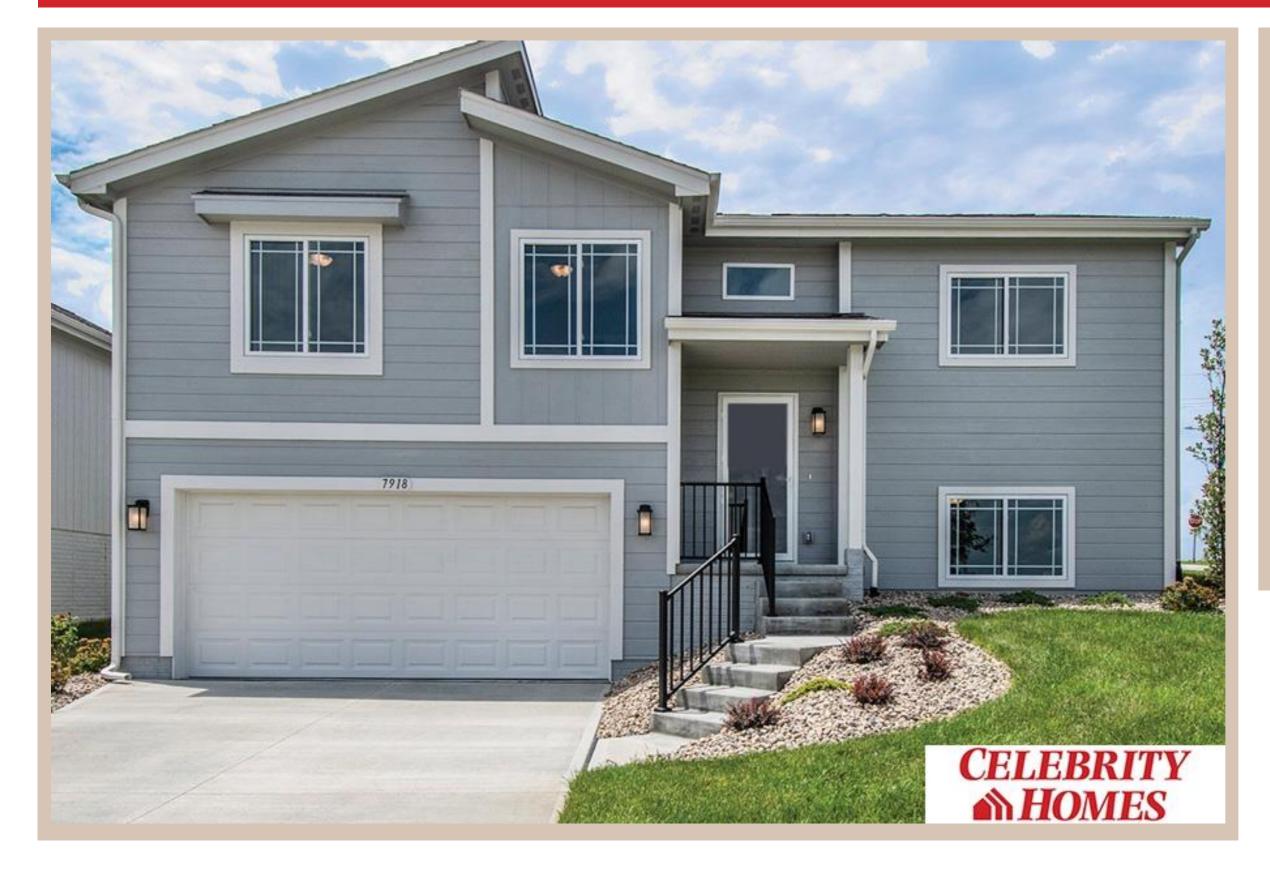

## Details

Price : 306900 Style : Multi-Level Floorplan : Linden **Communities : Deer Crest** Bedrooms: 3 Baths: 2 Sq Footage : 1537 Included : Welcome to The Linden by Celebrity Homes. This Open Design begins with a large Gathering Room shared with a spacious Eat-In Island Kitchen. Although already roomy, the raised ceilings of the upper level give the feeling of even more grandeur living space with an Electric Linear Fireplace glowing a flame and blowing warm air to boot. Entertaining and relaxation is easy in the finished lower level. Owner's Suite is appointed with a walk-in closet, <sup>3</sup>/<sub>4</sub> Bath with a Dual Vanity. Features of this 3 Bedroom, 2 Bath Home Include: Oversized 2 Car Garage with a Garage Door Opener, Refrigerator, Washer/Dryer Package, Quartz Countertops, Luxury Vinyl Panel Flooring (LVP) Package, Sprinkler System, Extended 2-10 Warranty Program, Professionally Installed Blinds, and that's just the start! (Pictures of Model Home) Price may reflect promotional discounts, if