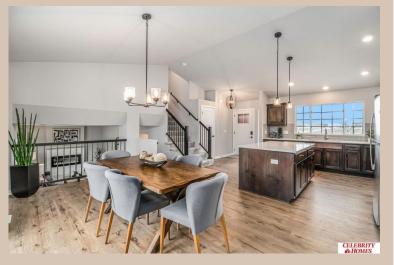

## **Details**

Price: 376400 Style: Multi-Level Floorplan: Weston

Communities: Palisades Pointe

Bedrooms: 3 Baths: 3

Sq Footage: 1986

Included: Welcome to The Weston by Celebrity Homes. Think SPACIOUS when you think The Weston. You don't need to look at the square footage to tell you that this New Home has plenty of space. Starting with the Large Eat In Island Kitchen and Dining Area. A few steps away is the Gathering Room which is sure to impress with its' Electric Linear Fireplace. Need to entertain or just relax? The finished lower level is just PERFECT! A "Hidden Gem" of the Weston is its' upper level Laundry Room.. near all the bedrooms! Large Owner's Suite is appointed with a walk-in closet, 3/4 Bath with a Dual Vanity. Features of this 3 Bedroom, 3 Bath Home Include: 2 Car Garage with a Garage Door Opener, Refrigerator, Washer/Dryer Package, Quartz Countertops, Luxury Vinyl Panel Flooring (LVP) Package, Sprinkler System, Extended 2-10 Warranty Program, Professionally Installed Blinds, and that's just the start! (Pictures of Model Home) Price may reflect promotional discounts, if applicable.