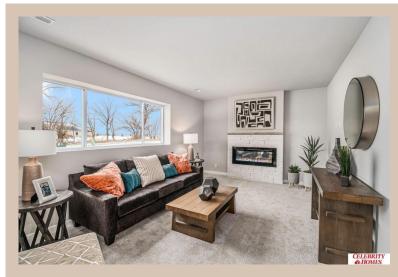

## **Details**

Price: 376400 Style: Multi-Level Floorplan: Weston

Communities: Palisades Pointe

Bedrooms: 3 Baths: 3

Sq Footage: 1986

Included: Welcome to The Weston by Celebrity Homes. Think SPACIOUS when you think The Weston. You don't need to look at the square footage to tell you that this New Home has plenty of space. Starting with the Large Eat In Island Kitchen and Dining Area. A few steps away is the Gathering Room which is sure to impress with its' Electric Linear Fireplace. Need to entertain or just relax? The finished lower level is just PERFECT! A "Hidden Gem" of the Weston is its' upper level Laundry Room.. near all the bedrooms! Large Owner's Suite is appointed with a walk-in closet, 3/4 Bath with a Dual Vanity. Features of this 3 Bedroom, 3 Bath Home Include: 2 Car Garage with a Garage Door Opener, Refrigerator, Washer/Dryer Package, Quartz Countertops, Luxury Vinyl Panel Flooring (LVP) Package, Sprinkler System, Extended 2-10 Warranty Program, Professionally Installed Blinds, and that's just the start! (Pictures of Model Home) Price may reflect promotional discounts, if applicable.