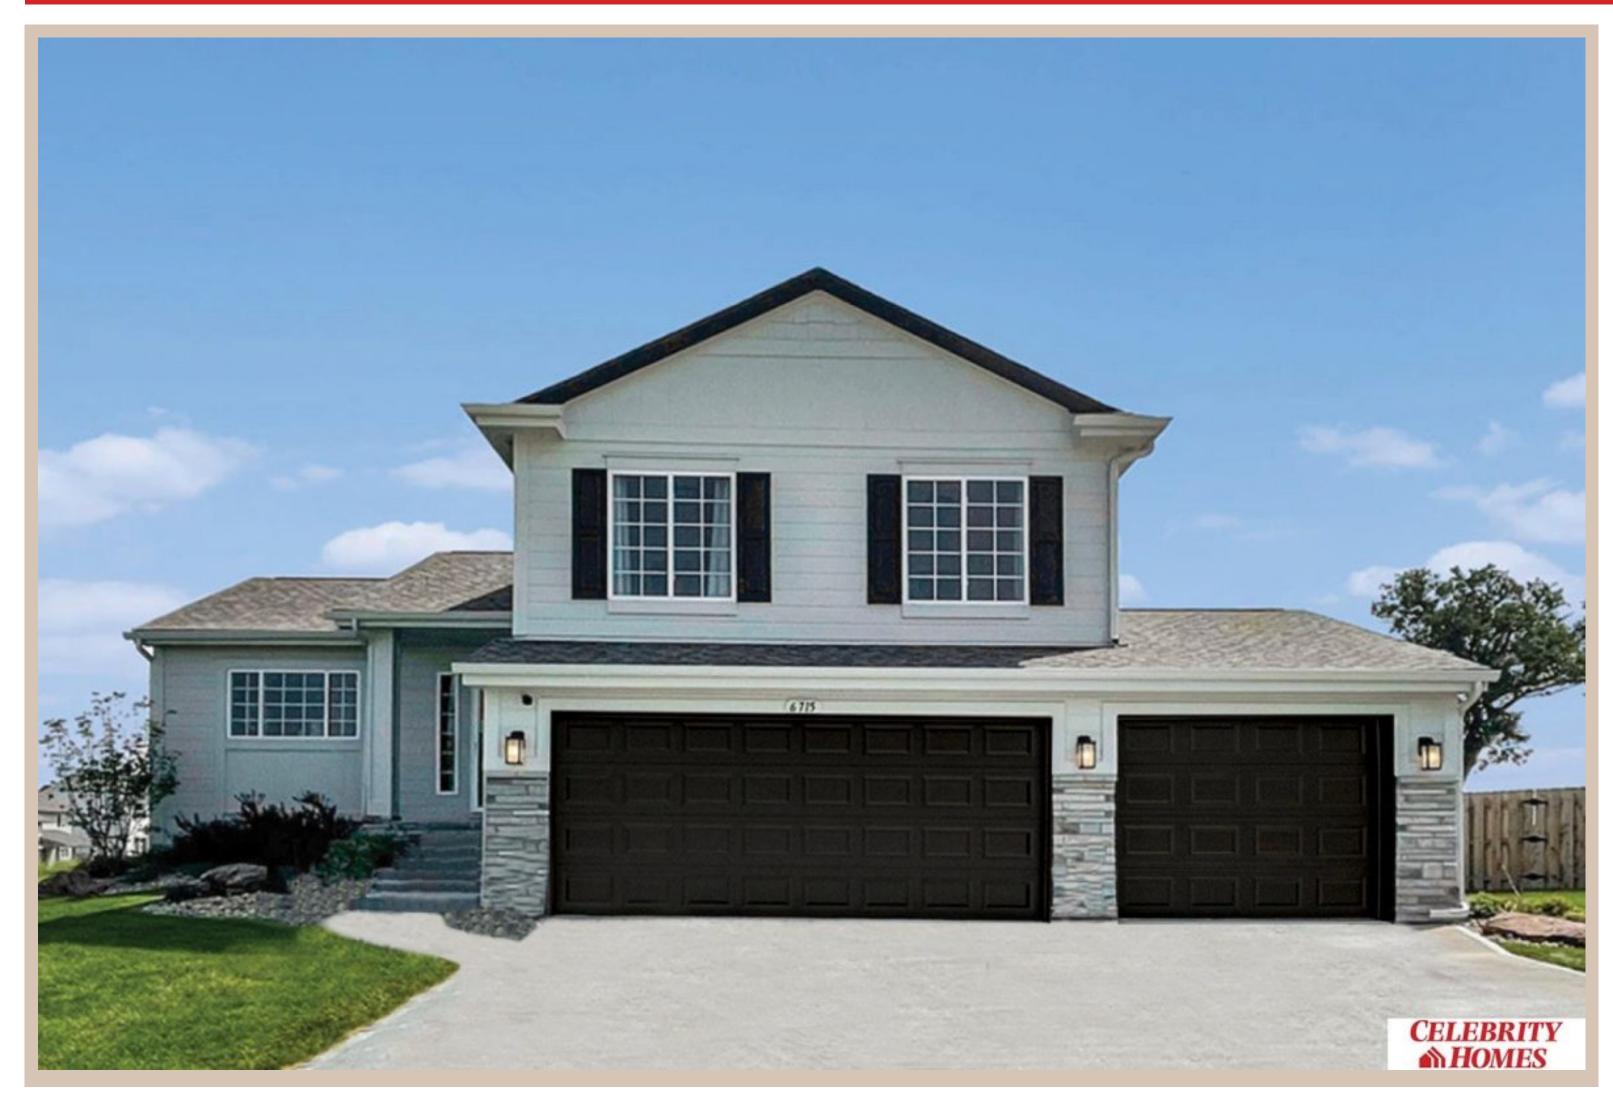

## 9106 S 177 Avenue Circle, Omaha, Ne 68136

Scan the code above with your mobile device or click it to go directly to the Celebrity Homes & Townhomes website for 9106 S 177 Avenue Circle, Omaha, Ne 68136

## **Details**

Price: 376400 Style: Multi-Level Floorplan: Weston

Communities: Palisades Pointe

Bedrooms: 3 Baths: 3

Sq Footage: 1986

Included: Welcome to The Weston by Celebrity Homes. Think SPACIOUS when you think The Weston. You don't need to look at the square footage to tell you that this New Home has plenty of space. Starting with the Large Eat In Island Kitchen and Dining Area. A few steps away is the Gathering Room which is sure to impress with its' Electric Linear Fireplace. Need to entertain or just relax? The finished lower level is just PERFECT! A "Hidden Gem" of the Weston is its' upper level Laundry Room.. near all the bedrooms! Large Owner's Suite is appointed with a walk-in closet, 3/4 Bath with a Dual Vanity. Features of this 3 Bedroom, 3 Bath Home Include: 2 Car Garage with a Garage Door Opener, Refrigerator, Washer/Dryer Package, Quartz Countertops, Luxury Vinyl Panel Flooring (LVP) Package, Sprinkler System, Extended 2-10 Warranty Program, Professionally Installed Blinds, and that's just the start! (Pictures of Model Home) Price may reflect promotional discounts, if applicable.