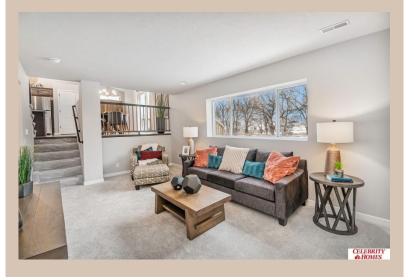

## **Details**

Price: 376400 Style: Multi-Level Floorplan: Weston

Communities: Palisades Pointe

Bedrooms: 3 Baths: 3

Sq Footage: 1986

Included: Welcome to The Weston by Celebrity Homes. Think SPACIOUS when you think The Weston. You don't need to look at the square footage to tell you that this New Home has plenty of space. Starting with the Large Eat In Island Kitchen and Dining Area. A few steps away is the Gathering Room which is sure to impress with its' Electric Linear Fireplace. Need to entertain or just relax? The finished lower level is just PERFECT! A "Hidden Gem" of the Weston is its' upper level Laundry Room.. near all the bedrooms! Large Owner's Suite is appointed with a walk-in closet, 3/4 Bath with a Dual Vanity. Features of this 3 Bedroom, 3 Bath Home Include: 2 Car Garage with a Garage Door Opener, Refrigerator, Washer/Dryer Package, Quartz Countertops, Luxury Vinyl Panel Flooring (LVP) Package, Sprinkler System, Extended 2-10 Warranty Program, Professionally Installed Blinds, and that's just the start! (Pictures of Model Home) Price may reflect promotional discounts, if applicable.