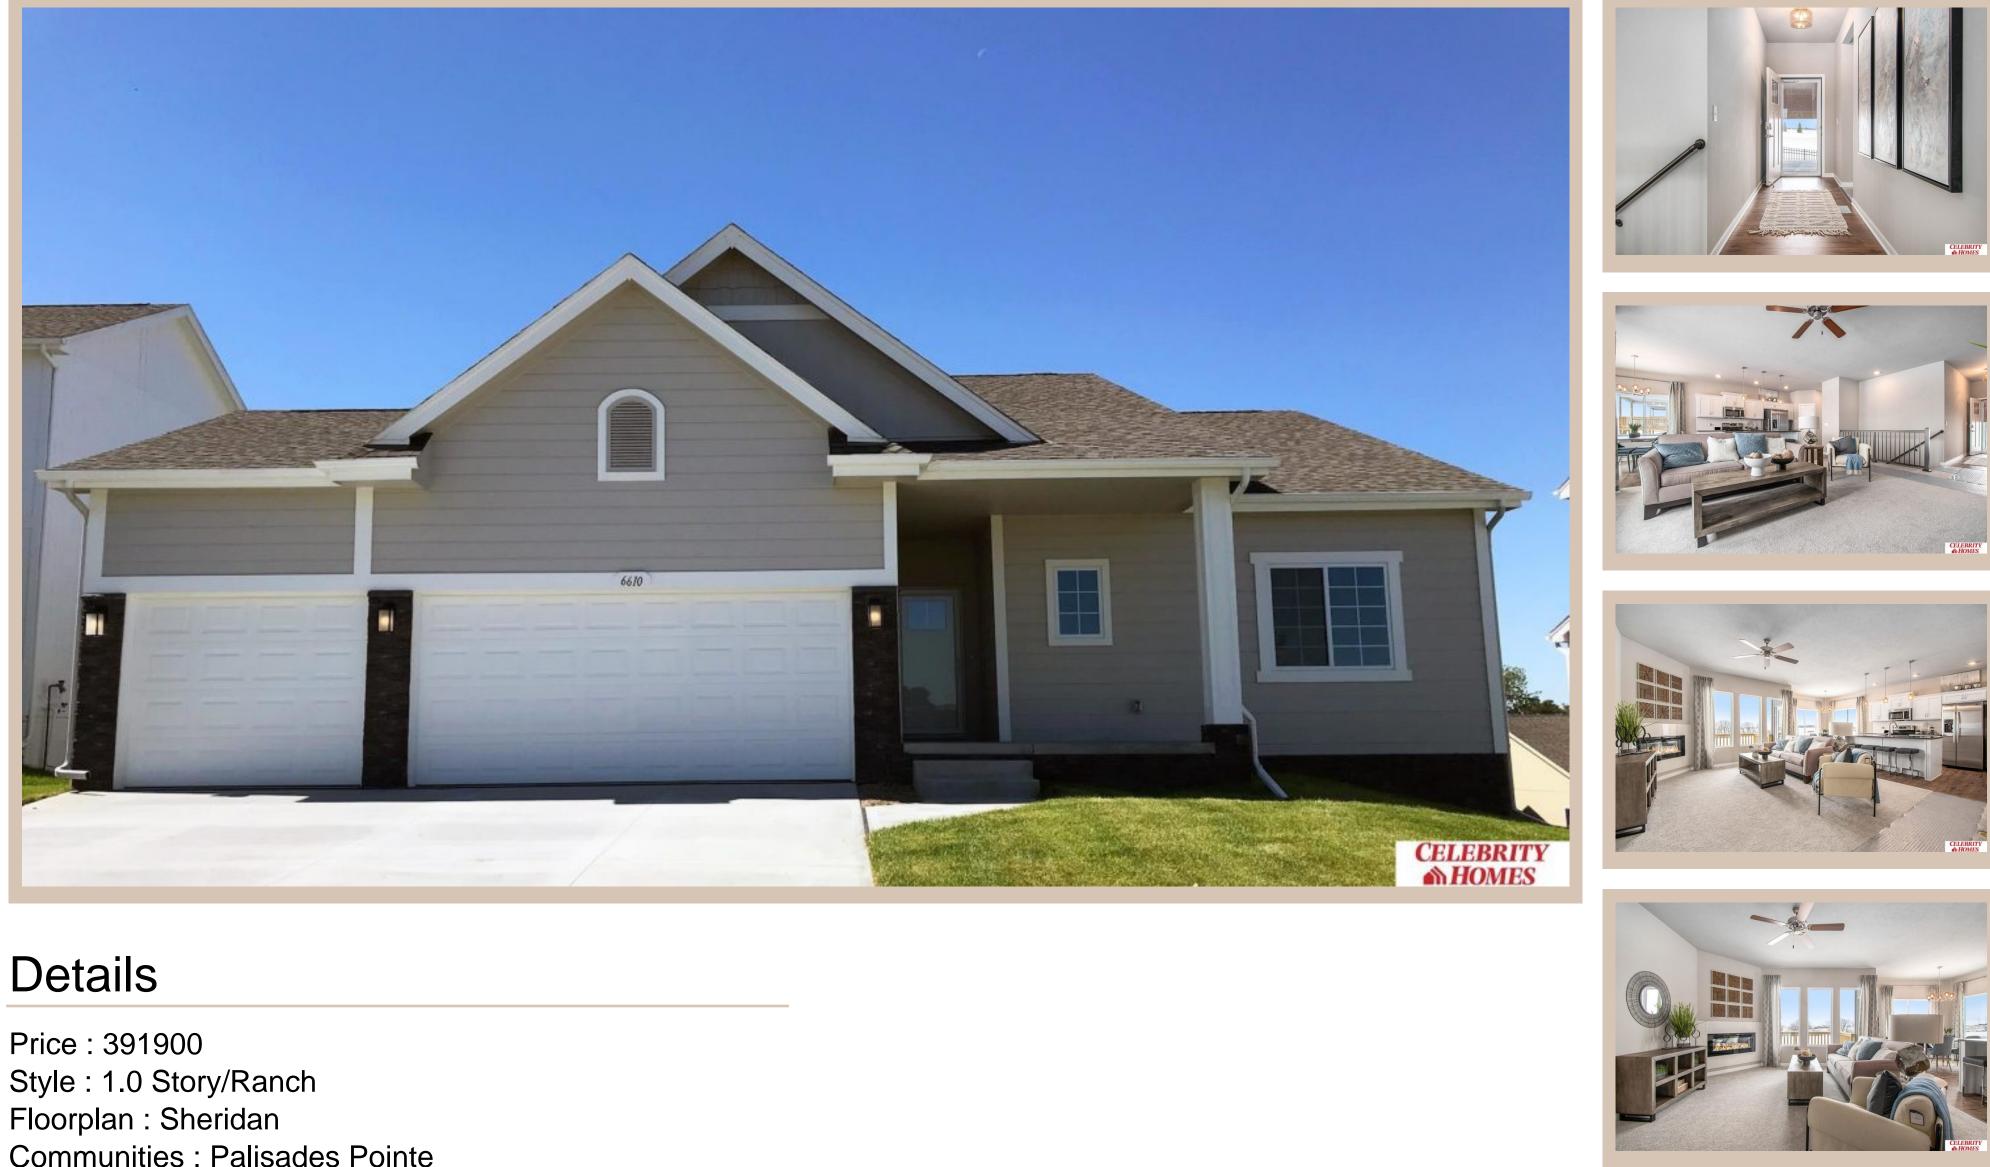

## 9105 S 177 Avenue Circle, Omaha, Ne 68136

Bedrooms: 3 Baths: 2 Sq Footage : 1507 Included : Welcome to The Sheridan by Celebrity Homes. Ranch Design that offers 3 bedrooms on the main floor This design offers a surprisingly roomy main floor Gathering Room leading into an Eat-In Island Kitchen and Dining Area. Plenty of room in the lower level for a Rec Room, another Bedroom, and even another <sup>3</sup>/<sub>4</sub> Bath! Owner's Suite is appointed with a walk-in closet, <sup>3</sup>/<sub>4</sub> Privacy Bath Design with a Dual Vanity. Features of this 3 Bedroom, 2 Bath Home Include: 2 Car Garage with a Garage Door Opener, Refrigerator, Washer/Dryer Package, Quartz Countertops, Luxury Vinyl Panel Flooring (LVP) Package, Sprinkler System, Extended 2-10 Warranty Program, 3/4 Bath Rough-In, Professionally Installed Blinds, and that's just the start! (Pictures of Model Home) Price may reflect promotional discounts, if applicable Estimate Completion : 60 Days