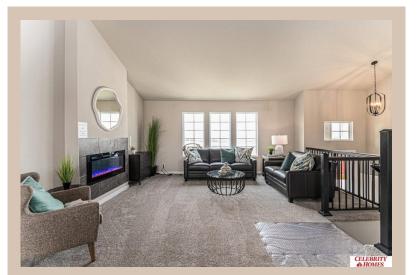

## **Details**

Price: 368900 Style: Multi-Level Floorplan: Austin

Communities : Palisades Pointe

Bedrooms: 3 Baths: 2

Sq Footage : 1870

Included: Welcome to The Austin by Celebrity Homes. A Grand Foyer welcomes you to this truly Open and Spacious Design. Once on the main floor, the Gathering Room is sure to impress with its' high ceilings and Electric Linear Fireplace. An Eat-In Island Kitchen with Dining Area is perfect for a growing family. Need to entertain or just relax? The finished lower level is just PERFECT! And the additional daylight windows are the perfect touch. A "Hidden Gem" of the Austin is its' upper level Laundry Room.. near all the bedrooms! Owner's Suite is appointed with a walk-in closet, 3/4 Bath with a Dual Vanity. Features of this 3 Bedroom, 2 Bath Home Include: Oversized 2 Car Garage with a Garage Door Opener, Refrigerator, Washer/Dryer Package, Quartz Countertops, Luxury Vinyl Panel Flooring (LVP) Package, Sprinkler System, Extended 2-10 Warranty Program, ½ Bath Rough-In, Professionally Installed Blinds, and that's just the start! (Pictures of Model Home) Price may reflect promotional discounts,