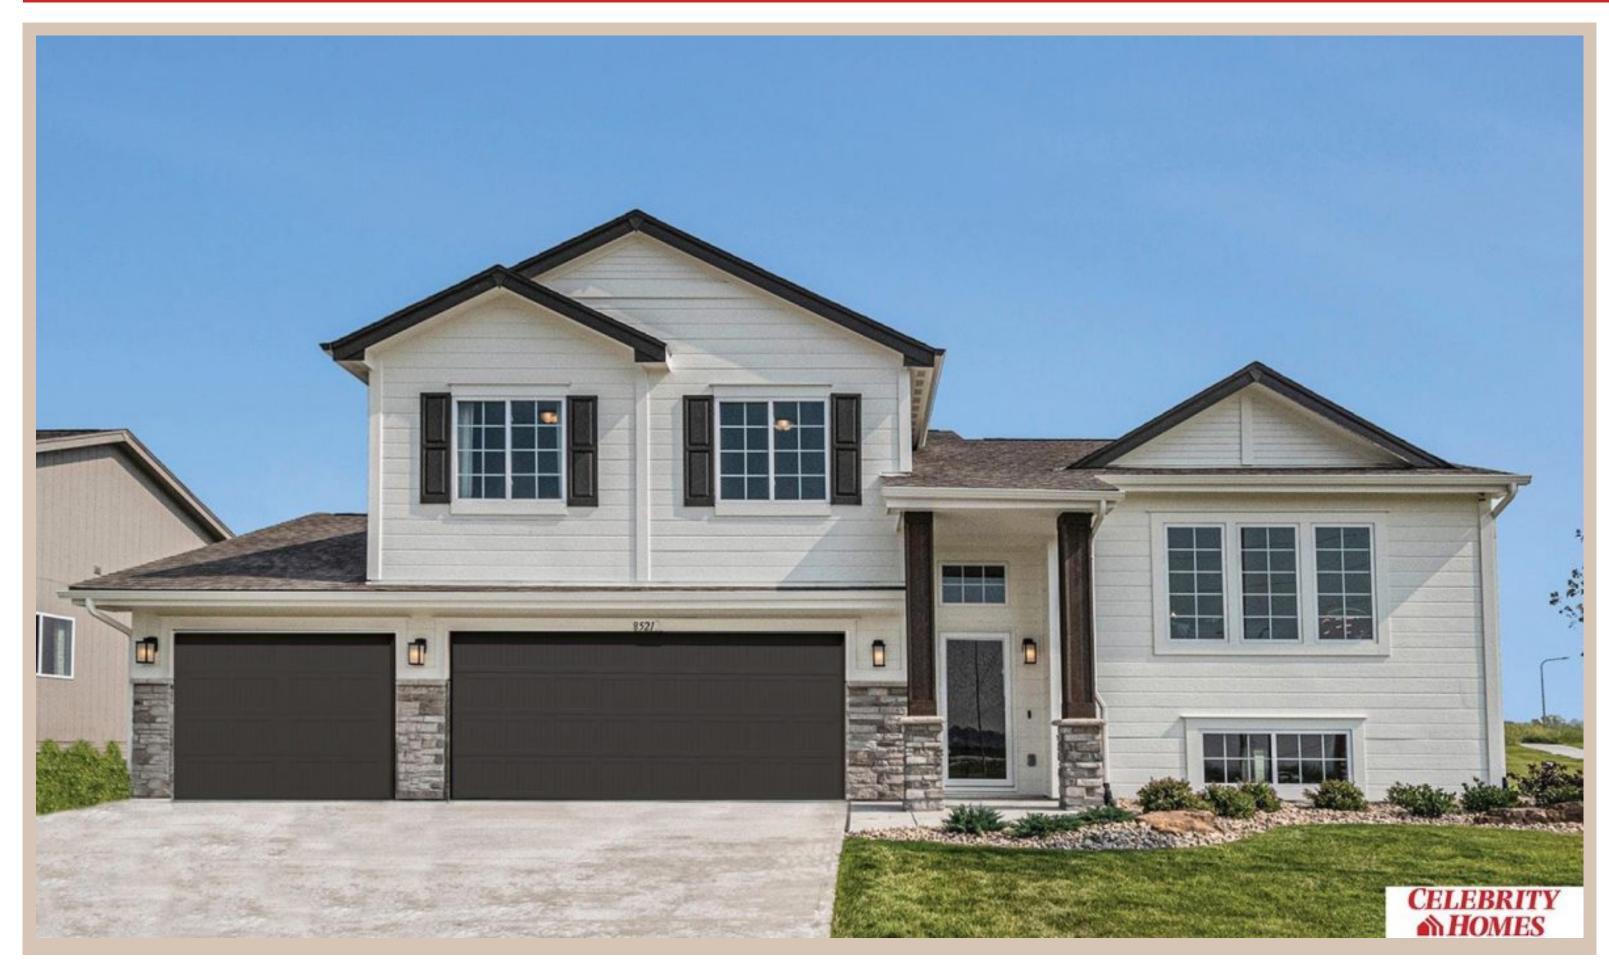

## **Details**

Price: 368900 Style: Multi-Level Floorplan: Austin

Communities : Palisades Pointe

Bedrooms: 3 Baths: 2

Sq Footage : 1870

Included: Welcome to The Austin by Celebrity Homes. A Grand Foyer welcomes you to this truly Open and Spacious Design. Once on the main floor, the Gathering Room is sure to impress with its' high ceilings and Electric Linear Fireplace. An Eat-In Island Kitchen with Dining Area is perfect for a growing family. Need to entertain or just relax? The finished lower level is just PERFECT! And the additional daylight windows are the perfect touch. A "Hidden Gem" of the Austin is its' upper level Laundry Room.. near all the bedrooms! Owner's Suite is appointed with a walk-in closet, 3/4 Bath with a Dual Vanity. Features of this 3 Bedroom, 2 Bath Home Include: Oversized 2 Car Garage with a Garage Door Opener, Refrigerator, Washer/Dryer Package, Quartz Countertops, Luxury Vinyl Panel Flooring (LVP) Package, Sprinkler System, Extended 2-10 Warranty Program, ½ Bath Rough-In, Professionally Installed Blinds, and that's just the start! (Pictures of Model Home) Price may reflect promotional discounts,