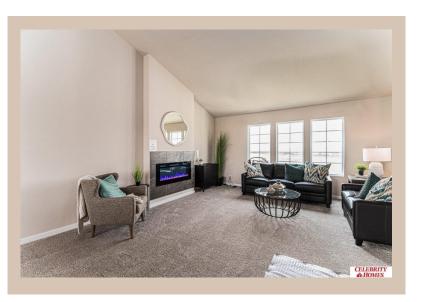

## **Details**

Price: 368900 Style: Multi-Level Floorplan: Austin

Communities : Palisades Pointe

Bedrooms: 3 Baths: 2

Sq Footage : 1870

Included: Welcome to The Austin by Celebrity Homes. A Grand Foyer welcomes you to this truly Open and Spacious Design. Once on the main floor, the Gathering Room is sure to impress with its' high ceilings and Electric Linear Fireplace. An Eat-In Island Kitchen with Dining Area is perfect for a growing family. Need to entertain or just relax? The finished lower level is just PERFECT! And the additional daylight windows are the perfect touch. A "Hidden Gem" of the Austin is its' upper level Laundry Room.. near all the bedrooms! Owner's Suite is appointed with a walk-in closet, 3/4 Bath with a Dual Vanity. Features of this 3 Bedroom, 2 Bath Home Include: Oversized 2 Car Garage with a Garage Door Opener, Refrigerator, Washer/Dryer Package, Quartz Countertops, Luxury Vinyl Panel Flooring (LVP) Package, Sprinkler System, Extended 2-10 Warranty Program, ½ Bath Rough-In, Professionally Installed Blinds, and that's just the start! (Pictures of Model Home) Price may reflect promotional discounts,