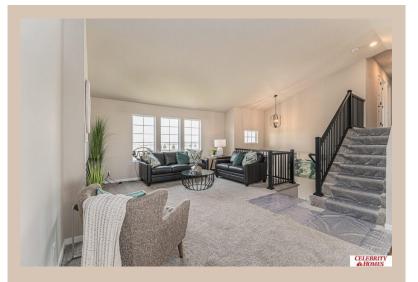

## **Details**

Price: 368900 Style: Multi-Level Floorplan: Austin

Communities : Palisades Pointe

Bedrooms: 3 Baths: 2

Sq Footage : 1870

Included: Welcome to The Austin by Celebrity Homes. A Grand Foyer welcomes you to this truly Open and Spacious Design. Once on the main floor, the Gathering Room is sure to impress with its' high ceilings and Electric Linear Fireplace. An Eat-In Island Kitchen with Dining Area is perfect for a growing family. Need to entertain or just relax? The finished lower level is just PERFECT! And the additional daylight windows are the perfect touch. A "Hidden Gem" of the Austin is its' upper level Laundry Room.. near all the bedrooms! Owner's Suite is appointed with a walk-in closet, 3/4 Bath with a Dual Vanity. Features of this 3 Bedroom, 2 Bath Home Include: Oversized 2 Car Garage with a Garage Door Opener, Refrigerator, Washer/Dryer Package, Quartz Countertops, Luxury Vinyl Panel Flooring (LVP) Package, Sprinkler System, Extended 2-10 Warranty Program, ½ Bath Rough-In, Professionally Installed Blinds, and that's just the start! (Pictures of Model Home) Price may reflect promotional discounts,