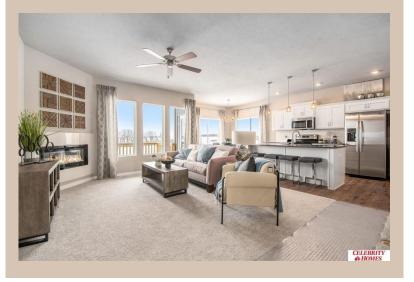

## **Details**

Price: 393400

Style: 1.0 Story/Ranch Floorplan: Sheridan Communities: Giles Pointe

Bedrooms: 3 Baths: 2

Sq Footage: 1507

Included: Welcome to The Sheridan by Celebrity Homes. Ranch Design that offers 3 bedrooms on the main floor This design offers a surprisingly roomy main floor Gathering Room leading into an Eat-In Island Kitchen and Dining Area. Plenty of room in the lower level for a Rec Room, another Bedroom, and even another 3/4 Bath! Owner's Suite is appointed with a walk-in closet, 3/4 Privacy Bath Design with a Dual Vanity. Features of this 3 Bedroom, 2 Bath Home Include: 2 Car Garage with a Garage Door Opener, Refrigerator, Washer/Dryer Package, Quartz Countertops, Luxury Vinyl Panel Flooring (LVP) Package, Sprinkler System, Extended 2-10 Warranty Program, 3/4 Bath Rough-In, Professionally Installed Blinds, and that's just the start! (Pictures of Model Home) Price may reflect promotional discounts, if applicable