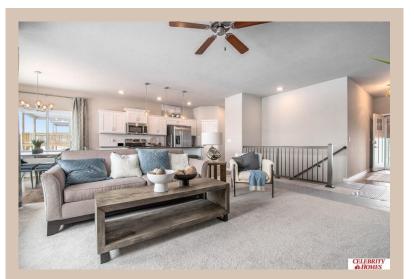

## **Details**

Price: 393400

Style: 1.0 Story/Ranch Floorplan: Sheridan Communities: Giles Pointe

Bedrooms: 3 Baths: 2

Sq Footage: 1507

Included: Welcome to The Sheridan by Celebrity Homes. Ranch Design that offers 3 bedrooms on the main floor This design offers a surprisingly roomy main floor Gathering Room leading into an Eat-In Island Kitchen and Dining Area. Plenty of room in the lower level for a Rec Room, another Bedroom, and even another 3/4 Bath! Owner's Suite is appointed with a walk-in closet, 3/4 Privacy Bath Design with a Dual Vanity. Features of this 3 Bedroom, 2 Bath Home Include: 2 Car Garage with a Garage Door Opener, Refrigerator, Washer/Dryer Package, Quartz Countertops, Luxury Vinyl Panel Flooring (LVP) Package, Sprinkler System, Extended 2-10 Warranty Program, 3/4 Bath Rough-In, Professionally Installed Blinds, and that's just the start! (Pictures of Model Home) Price may reflect promotional discounts, if applicable