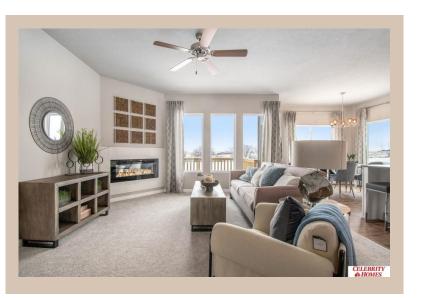

## **Details**

Price: 393400

Style: 1.0 Story/Ranch Floorplan: Sheridan Communities: Giles Pointe

Bedrooms: 3 Baths: 2

Sq Footage: 1507

Included: Welcome to The Sheridan by Celebrity Homes. Ranch Design that offers 3 bedrooms on the main floor This design offers a surprisingly roomy main floor Gathering Room leading into an Eat-In Island Kitchen and Dining Area. Plenty of room in the lower level for a Rec Room, another Bedroom, and even another 3/4 Bath! Owner's Suite is appointed with a walk-in closet, 3/4 Privacy Bath Design with a Dual Vanity. Features of this 3 Bedroom, 2 Bath Home Include: 2 Car Garage with a Garage Door Opener, Refrigerator, Washer/Dryer Package, Quartz Countertops, Luxury Vinyl Panel Flooring (LVP) Package, Sprinkler System, Extended 2-10 Warranty Program, 3/4 Bath Rough-In, Professionally Installed Blinds, and that's just the start! (Pictures of Model Home) Price may reflect promotional discounts, if applicable