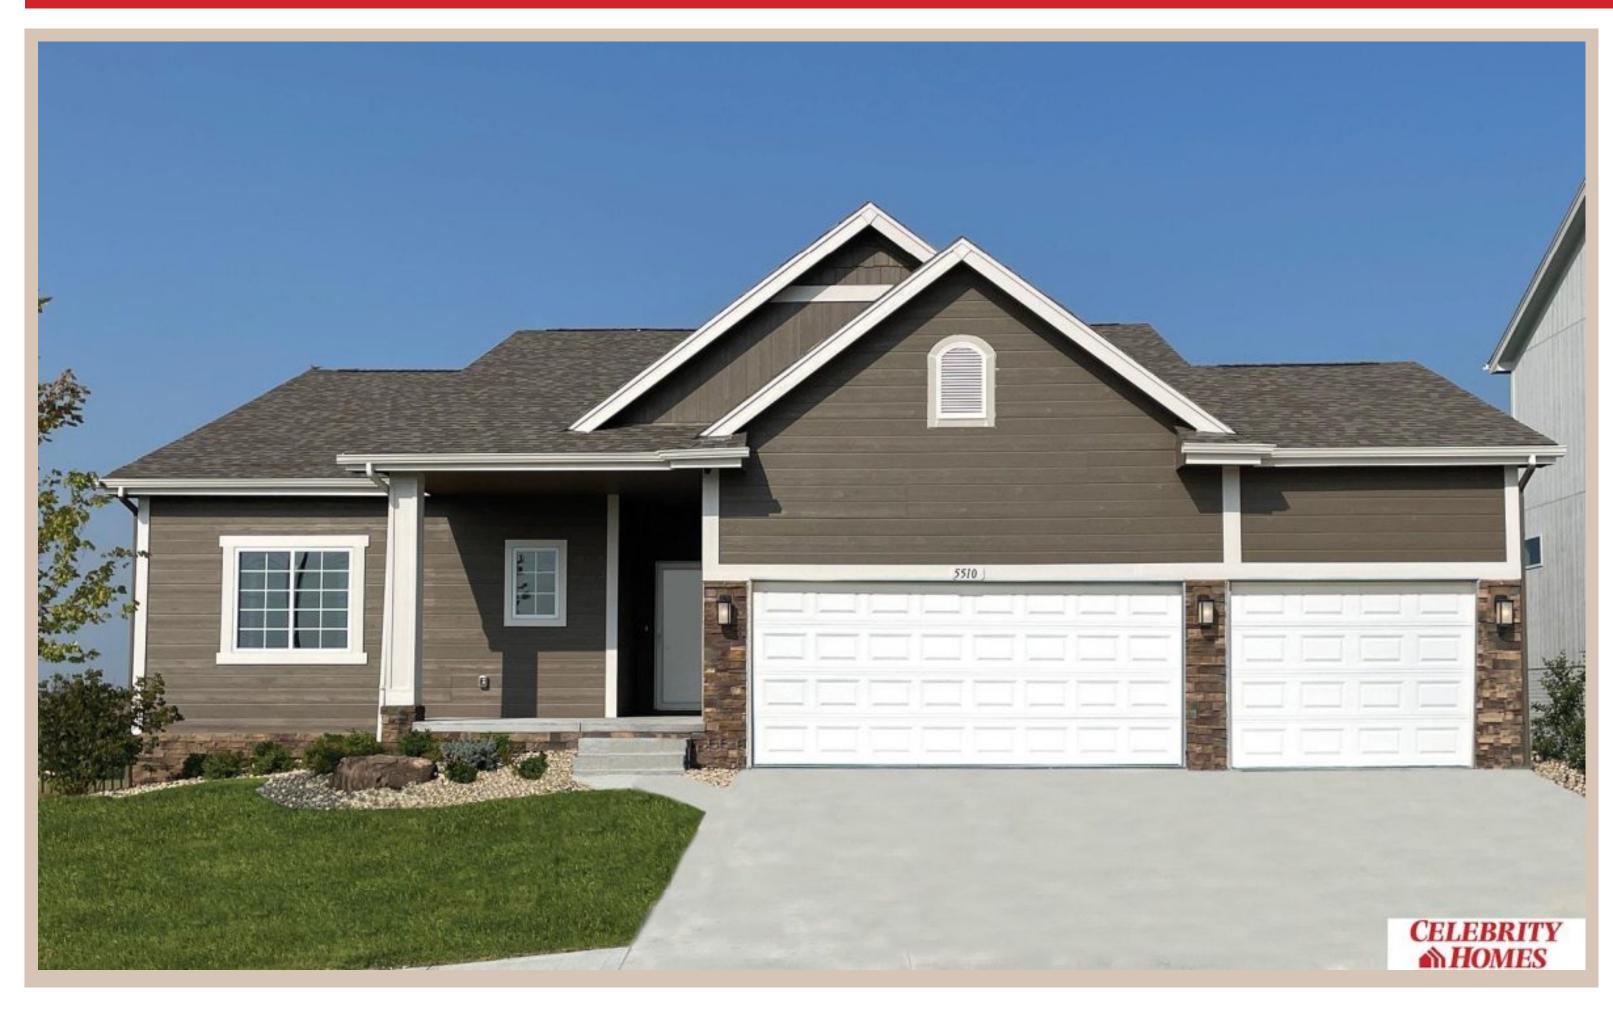

## **Details**

Price: 393400

Style: 1.0 Story/Ranch Floorplan: Sheridan Communities: Giles Pointe

Bedrooms: 3 Baths: 2

Sq Footage: 1507

Included: Welcome to The Sheridan by Celebrity Homes. Ranch Design that offers 3 bedrooms on the main floor This design offers a surprisingly roomy main floor Gathering Room leading into an Eat-In Island Kitchen and Dining Area. Plenty of room in the lower level for a Rec Room, another Bedroom, and even another 3/4 Bath! Owner's Suite is appointed with a walk-in closet, 3/4 Privacy Bath Design with a Dual Vanity. Features of this 3 Bedroom, 2 Bath Home Include: 2 Car Garage with a Garage Door Opener, Refrigerator, Washer/Dryer Package, Quartz Countertops, Luxury Vinyl Panel Flooring (LVP) Package, Sprinkler System, Extended 2-10 Warranty Program, 3/4 Bath Rough-In, Professionally Installed Blinds, and that's just the start! (Pictures of Model Home) Price may reflect promotional discounts, if applicable