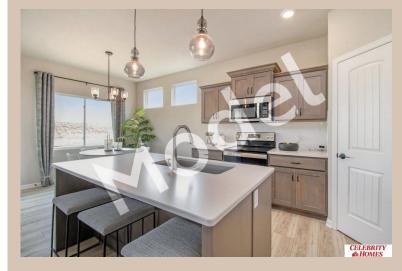

## **Details**

Price: 370900

Style: 1.0 Story/Ranch Floorplan: Jordan

Communities: Giles Pointe

Bedrooms: 3 Baths: 2

Sq Footage: 1879

Included: Model Home Not for Sale. MODEL HOME -NOT FOR SALE: Welcome to The Jordan by Celebrity Homes. This Ranch Design offers 3 bedrooms on the main floor (2 on one side, 1 on the other)...with privacy for the Owner's Suite! The JORDAN Design has a spacious main floor Gathering Room leading into an Eat-In Island Kitchen and Dining Area. And with Raised Ceilings towering over 9', the main floor seems even more spacious. Plenty of room in the lower level for a Rec Room, additional Bedroom, and even another 3/4 Bath! Owner's Suite is appointed with a walk-in closet, 3/4 Privacy Bath Design with a Dual Vanity. Features of this 3 Bedroom, 2 Bath Home Include: 2 Car Garage with a Garage Door Opener, Refrigerator, Washer/Dryer Package, Quartz Countertops, Luxury Vinyl Panel Flooring (LVP) Package, Sprinkler System, Extended 2-10 Warranty Program, 3/4 Bath Rough-In, Professionally Installed Blinds, and that's just the start! (Pictures of Model Home) Final price may vary due to adding features at time of c