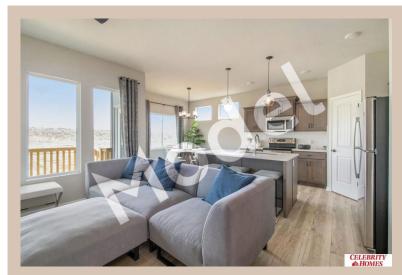

## **Details**

Price: 370900

Style: 1.0 Story/Ranch Floorplan: Jordan

Communities: Giles Pointe

Bedrooms: 3 Baths: 2

Sq Footage: 1879

Included: Model Home Not for Sale. MODEL HOME -NOT FOR SALE: Welcome to The Jordan by Celebrity Homes. This Ranch Design offers 3 bedrooms on the main floor (2 on one side, 1 on the other)...with privacy for the Owner's Suite! The JORDAN Design has a spacious main floor Gathering Room leading into an Eat-In Island Kitchen and Dining Area. And with Raised Ceilings towering over 9', the main floor seems even more spacious. Plenty of room in the lower level for a Rec Room, additional Bedroom, and even another 3/4 Bath! Owner's Suite is appointed with a walk-in closet, 3/4 Privacy Bath Design with a Dual Vanity. Features of this 3 Bedroom, 2 Bath Home Include: 2 Car Garage with a Garage Door Opener, Refrigerator, Washer/Dryer Package, Quartz Countertops, Luxury Vinyl Panel Flooring (LVP) Package, Sprinkler System, Extended 2-10 Warranty Program, 3/4 Bath Rough-In, Professionally Installed Blinds, and that's just the start! (Pictures of Model Home) Final price may vary due to adding features at time of c