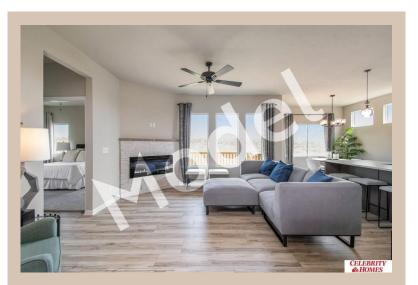

## **Details**

Price: 370900

Style: 1.0 Story/Ranch Floorplan: Jordan

Communities: Giles Pointe

Bedrooms: 3 Baths: 2

Sq Footage: 1879

Included: Model Home Not for Sale. MODEL HOME -NOT FOR SALE: Welcome to The Jordan by Celebrity Homes. This Ranch Design offers 3 bedrooms on the main floor (2 on one side, 1 on the other)...with privacy for the Owner's Suite! The JORDAN Design has a spacious main floor Gathering Room leading into an Eat-In Island Kitchen and Dining Area. And with Raised Ceilings towering over 9', the main floor seems even more spacious. Plenty of room in the lower level for a Rec Room, additional Bedroom, and even another 3/4 Bath! Owner's Suite is appointed with a walk-in closet, 3/4 Privacy Bath Design with a Dual Vanity. Features of this 3 Bedroom, 2 Bath Home Include: 2 Car Garage with a Garage Door Opener, Refrigerator, Washer/Dryer Package, Quartz Countertops, Luxury Vinyl Panel Flooring (LVP) Package, Sprinkler System, Extended 2-10 Warranty Program, 3/4 Bath Rough-In, Professionally Installed Blinds, and that's just the start! (Pictures of Model Home) Final price may vary due to adding features at time of c