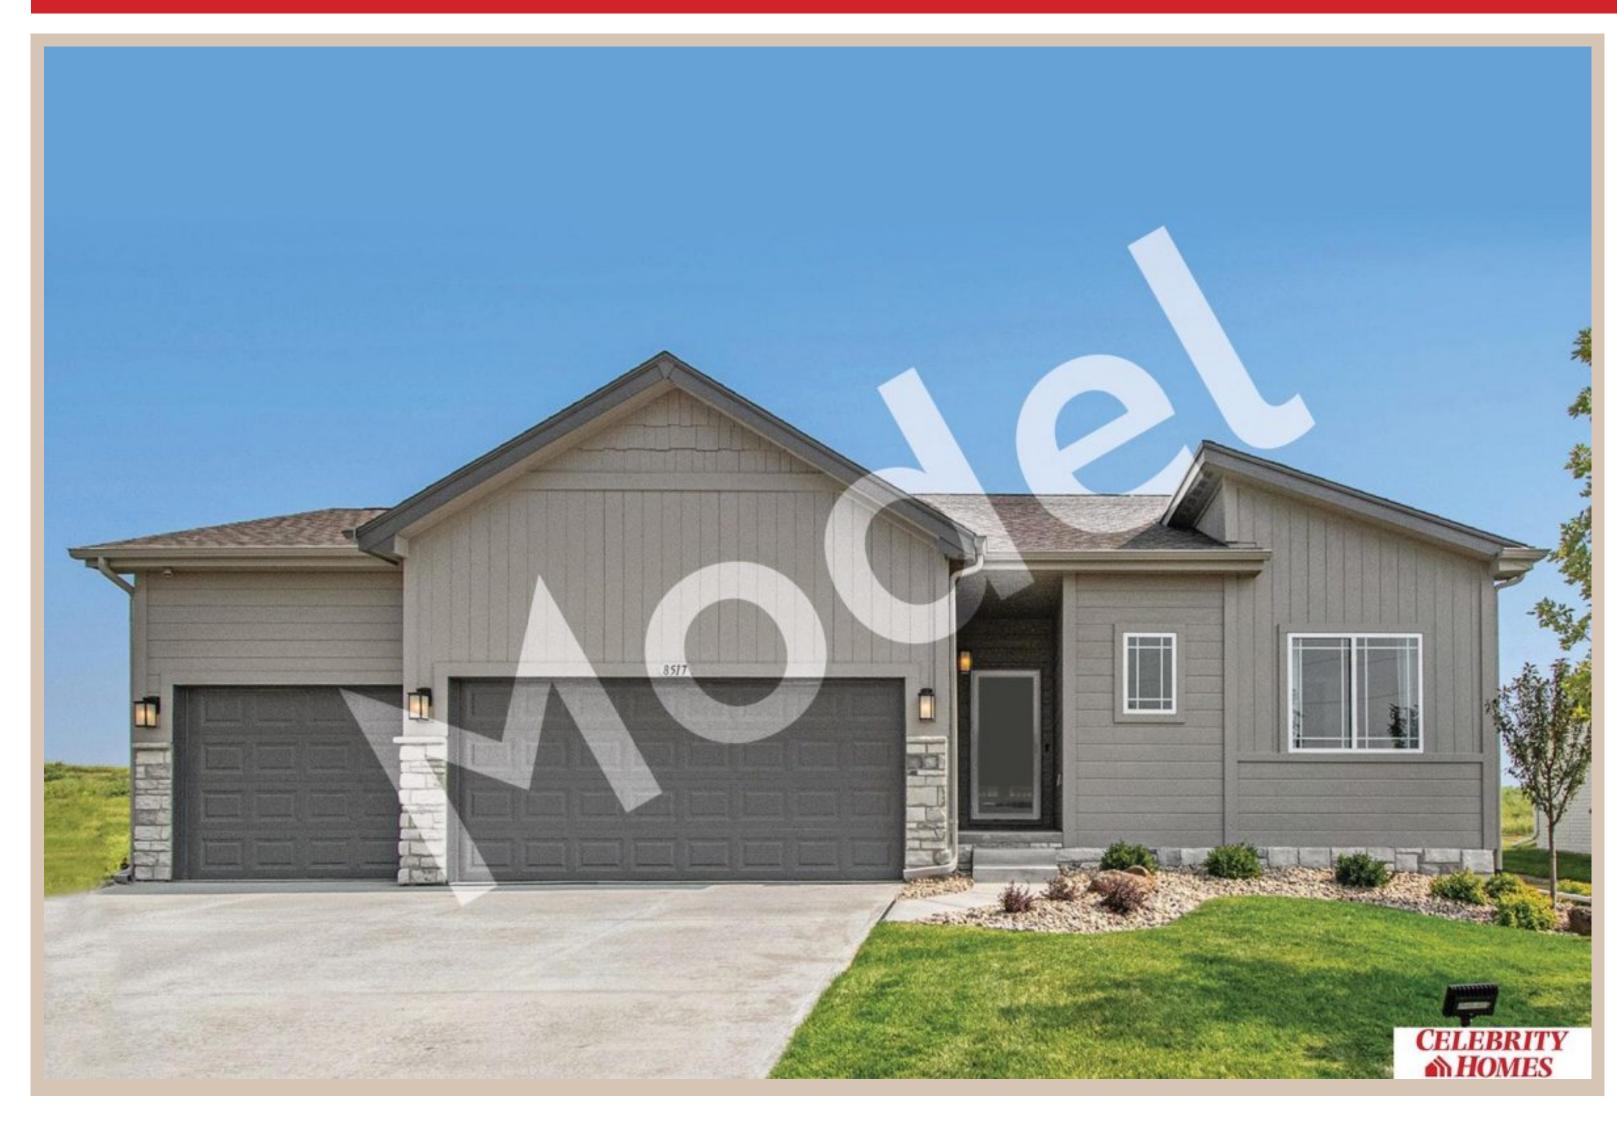

## 8517 S 179 Street, Omaha, Ne 68136

Scan the code above with your mobile device or click it to go directly to the Celebrity Homes & Townhomes website for 8517 S 179 Street, Omaha, Ne 68136

## **Details**

Price: 370900

Style: 1.0 Story/Ranch Floorplan: Jordan

Communities: Giles Pointe

Bedrooms: 3 Baths: 2

Sq Footage: 1879

Included: Model Home Not for Sale. MODEL HOME -NOT FOR SALE: Welcome to The Jordan by Celebrity Homes. This Ranch Design offers 3 bedrooms on the main floor (2 on one side, 1 on the other)...with privacy for the Owner's Suite! The JORDAN Design has a spacious main floor Gathering Room leading into an Eat-In Island Kitchen and Dining Area. And with Raised Ceilings towering over 9', the main floor seems even more spacious. Plenty of room in the lower level for a Rec Room, additional Bedroom, and even another 3/4 Bath! Owner's Suite is appointed with a walk-in closet, 3/4 Privacy Bath Design with a Dual Vanity. Features of this 3 Bedroom, 2 Bath Home Include: 2 Car Garage with a Garage Door Opener, Refrigerator, Washer/Dryer Package, Quartz Countertops, Luxury Vinyl Panel Flooring (LVP) Package, Sprinkler System, Extended 2-10 Warranty Program, 3/4 Bath Rough-In, Professionally Installed Blinds, and that's just the start! (Pictures of Model Home) Final price may vary due to adding features at time of c