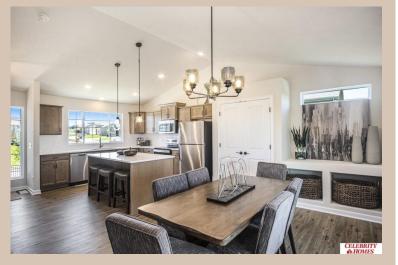

## **Details**

Price: 382400 Style: Multi-Level Floorplan: Weston

Communities: Giles Pointe

Bedrooms: 3 Baths: 3

Sq Footage: 1986

Included: Welcome to The Weston by Celebrity Homes. Think SPACIOUS when you think The Weston. You don't need to look at the square footage to tell you that this New Home has plenty of space. Starting with the Large Eat In Island Kitchen and Dining Area. A few steps away is the Gathering Room which is sure to impress with its' Electric Linear Fireplace. Need to entertain or just relax? The finished lower level is just PERFECT! A "Hidden Gem" of the Weston is its' upper level Laundry Room.. near all the bedrooms! Large Owner's Suite is appointed with a walk-in closet, 3/4 Bath with a Dual Vanity. Features of this 3 Bedroom, 3 Bath Home Include: 2 Car Garage with a Garage Door Opener, Refrigerator, Washer/Dryer Package, Quartz Countertops, Luxury Vinyl Panel Flooring (LVP) Package, Sprinkler System, Extended 2-10 Warranty Program, Professionally Installed Blinds, and that's just the start! (Pictures of Model Home) Price may reflect promotional discounts, if applicable