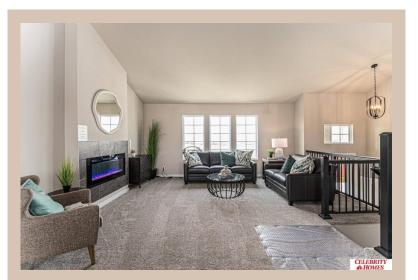

## **Details**

Price: 375900 Style: Multi-Level Floorplan: Austin

Communities : Giles Pointe

Bedrooms: 3 Baths: 2

Sq Footage : 1870

Included: Welcome to The Austin by Celebrity Homes. A Grand Foyer welcomes you to this truly Open and Spacious Design. Once on the main floor, the Gathering Room is sure to impress with its' high ceilings and Electric Linear Fireplace. An Eat-In Island Kitchen with Dining Area is perfect for any size growing family. Need to entertain or just relax, the finished lower level is just PERFECT! And the additional daylight windows are the magic touch. A "Hidden Gem" of the Austin is its' upper level Laundry Room, close to bedrooms! Owner's Suite is appointed with a walk-in closet, 3/4 Bath with a Dual Vanity. Features of this 3 Bedroom, 2 Bath Home Include: Oversized 3 Car Garage with a Garage Door Opener, Refrigerator, Washer/Dryer Package, Quartz Countertops, Luxury Vinyl Panel Flooring (LVP) Package, Sprinkler System, Extended 2-10 Warranty Program, ½ Bath Rough-In, Professionally Installed Blinds, and that's just the start!(Pictures of Model Home) Price may reflect promotional discounts