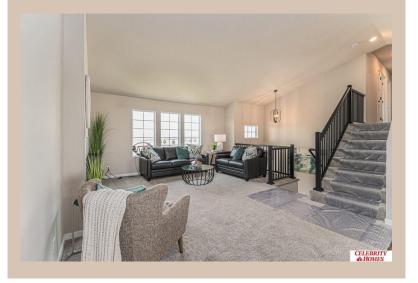

## **Details**

Price: 375900 Style: Multi-Level Floorplan: Austin

Communities : Giles Pointe

Bedrooms: 3 Baths: 2

Sq Footage : 1870

Included: Welcome to The Austin by Celebrity Homes. A Grand Foyer welcomes you to this truly Open and Spacious Design. Once on the main floor, the Gathering Room is sure to impress with its' high ceilings and Electric Linear Fireplace. An Eat-In Island Kitchen with Dining Area is perfect for any size growing family. Need to entertain or just relax, the finished lower level is just PERFECT! And the additional daylight windows are the magic touch. A "Hidden Gem" of the Austin is its' upper level Laundry Room, close to bedrooms! Owner's Suite is appointed with a walk-in closet, 3/4 Bath with a Dual Vanity. Features of this 3 Bedroom, 2 Bath Home Include: Oversized 3 Car Garage with a Garage Door Opener, Refrigerator, Washer/Dryer Package, Quartz Countertops, Luxury Vinyl Panel Flooring (LVP) Package, Sprinkler System, Extended 2-10 Warranty Program, ½ Bath Rough-In, Professionally Installed Blinds, and that's just the start!(Pictures of Model Home) Price may reflect promotional discounts