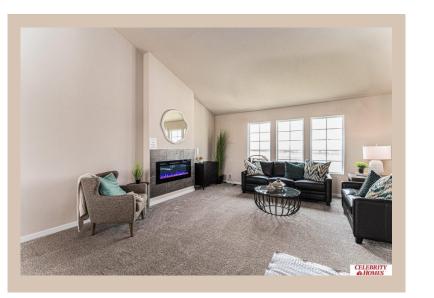

## **Details**

Price: 375900 Style: Multi-Level Floorplan: Austin

Communities : Giles Pointe

Bedrooms: 3 Baths: 2

Sq Footage : 1870

Included: Welcome to The Austin by Celebrity Homes. A Grand Foyer welcomes you to this truly Open and Spacious Design. Once on the main floor, the Gathering Room is sure to impress with its' high ceilings and Electric Linear Fireplace. An Eat-In Island Kitchen with Dining Area is perfect for any size growing family. Need to entertain or just relax, the finished lower level is just PERFECT! And the additional daylight windows are the magic touch. A "Hidden Gem" of the Austin is its' upper level Laundry Room, close to bedrooms! Owner's Suite is appointed with a walk-in closet, 3/4 Bath with a Dual Vanity. Features of this 3 Bedroom, 2 Bath Home Include: Oversized 3 Car Garage with a Garage Door Opener, Refrigerator, Washer/Dryer Package, Quartz Countertops, Luxury Vinyl Panel Flooring (LVP) Package, Sprinkler System, Extended 2-10 Warranty Program, ½ Bath Rough-In, Professionally Installed Blinds, and that's just the start!(Pictures of Model Home) Price may reflect promotional discounts