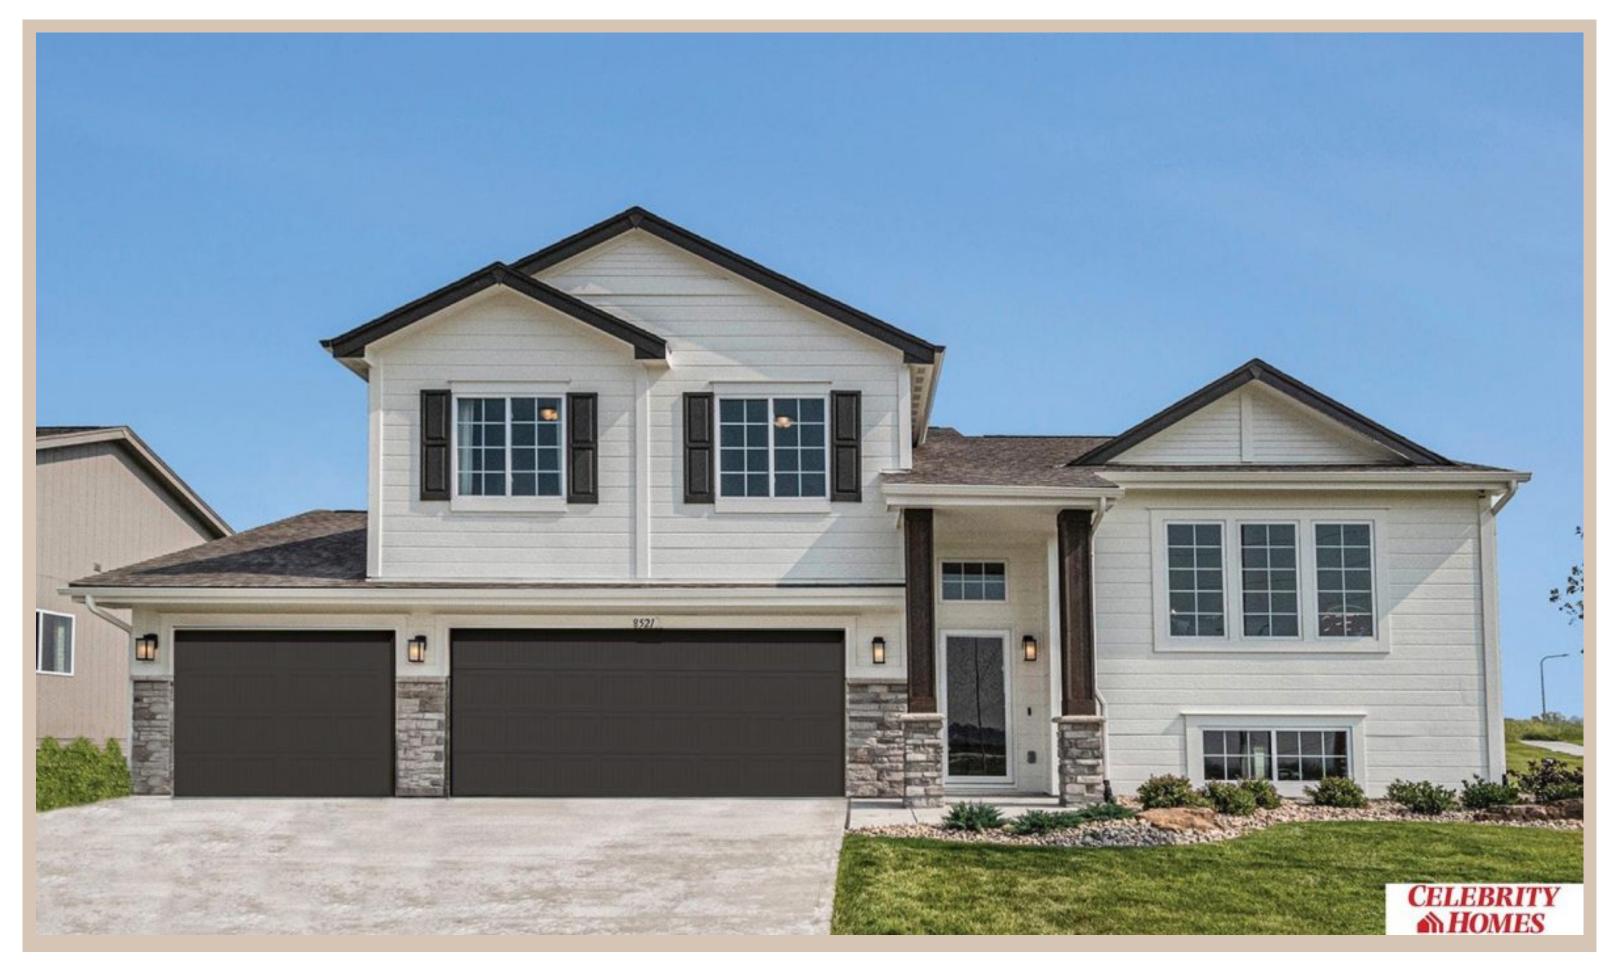

## **Details**

Price: 375900 Style: Multi-Level Floorplan: Austin

Communities : Giles Pointe

Bedrooms: 3 Baths: 2

Sq Footage : 1870

Included: Welcome to The Austin by Celebrity Homes. A Grand Foyer welcomes you to this truly Open and Spacious Design. Once on the main floor, the Gathering Room is sure to impress with its' high ceilings and Electric Linear Fireplace. An Eat-In Island Kitchen with Dining Area is perfect for any size growing family. Need to entertain or just relax, the finished lower level is just PERFECT! And the additional daylight windows are the magic touch. A "Hidden Gem" of the Austin is its' upper level Laundry Room, close to bedrooms! Owner's Suite is appointed with a walk-in closet, 3/4 Bath with a Dual Vanity. Features of this 3 Bedroom, 2 Bath Home Include: Oversized 3 Car Garage with a Garage Door Opener, Refrigerator, Washer/Dryer Package, Quartz Countertops, Luxury Vinyl Panel Flooring (LVP) Package, Sprinkler System, Extended 2-10 Warranty Program, ½ Bath Rough-In, Professionally Installed Blinds, and that's just the start!(Pictures of Model Home) Price may reflect promotional discounts