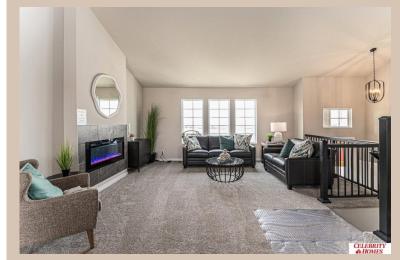

## **Details**

Price: 346900 Style: Multi-Level Floorplan: Austin

Communities : Majestic 178

Bedrooms: 3 Baths: 2

Sq Footage : 1870

Included: Welcome to The Austin by Celebrity Homes. A Grand Foyer welcomes you to this truly Open and Spacious Design. Once on the main floor, the Gathering Room is sure to impress with its' high ceilings and Electric Linear Fireplace. An Eat-In Island Kitchen with Dining Area is perfect for any size growing family. Need to entertain or just relax, the finished lower level is just PERFECT! And the additional daylight windows are the magic touch. A "Hidden Gem" of the Austin is its' upper level Laundry Room, close to bedrooms! Owner's Suite is appointed with a walk-in closet, 3/4 Bath with a Dual Vanity. Features of this 3 Bedroom, 2 Bath Home Include: Oversized 2 Car Garage with a Garage Door Opener, Refrigerator, Washer/Dryer Package, Quartz Countertops, Luxury Vinyl Panel Flooring (LVP) Package, Sprinkler System, Extended 2-10 Warranty Program, ½ Bath Rough-In, Professionally Installed Blinds, & that's just the start!(Pictures of Model Home) Price may reflect promotional offer