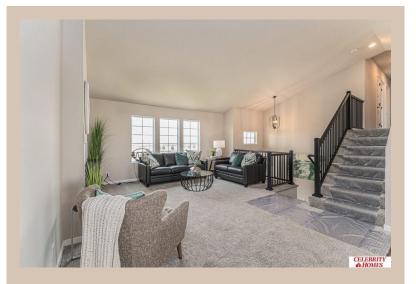

## **Details**

Price: 346900 Style: Multi-Level Floorplan: Austin

Communities : Majestic 178

Bedrooms: 3 Baths: 2

Sq Footage : 1870

Included: Welcome to The Austin by Celebrity Homes. A Grand Foyer welcomes you to this truly Open and Spacious Design. Once on the main floor, the Gathering Room is sure to impress with its' high ceilings and Electric Linear Fireplace. An Eat-In Island Kitchen with Dining Area is perfect for any size growing family. Need to entertain or just relax, the finished lower level is just PERFECT! And the additional daylight windows are the magic touch. A "Hidden Gem" of the Austin is its' upper level Laundry Room, close to bedrooms! Owner's Suite is appointed with a walk-in closet, 3/4 Bath with a Dual Vanity. Features of this 3 Bedroom, 2 Bath Home Include: Oversized 2 Car Garage with a Garage Door Opener, Refrigerator, Washer/Dryer Package, Quartz Countertops, Luxury Vinyl Panel Flooring (LVP) Package, Sprinkler System, Extended 2-10 Warranty Program, ½ Bath Rough-In, Professionally Installed Blinds, & that's just the start!(Pictures of Model Home) Price may reflect promotional offer