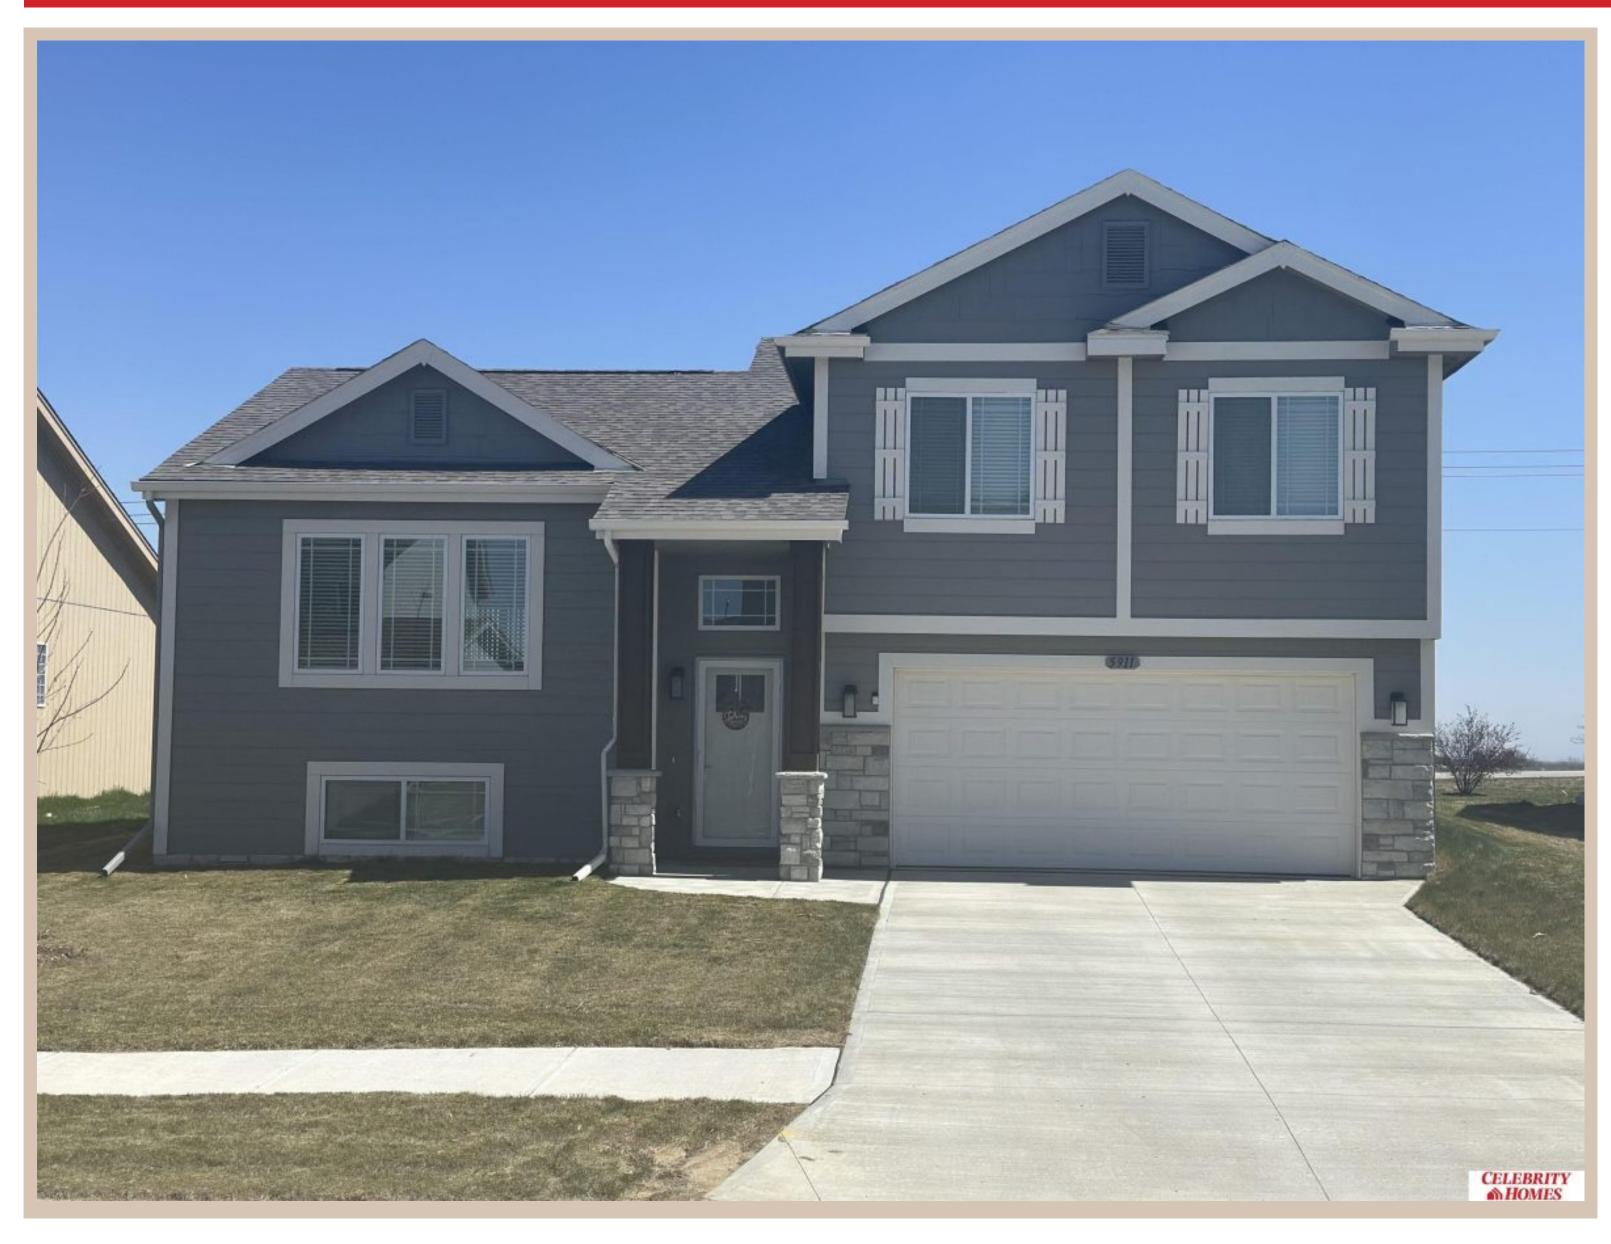

## **Details**

Price: 346900 Style: Multi-Level Floorplan: Austin

Communities : Majestic 178

Bedrooms: 3 Baths: 2

Sq Footage : 1870

Included: Welcome to The Austin by Celebrity Homes. A Grand Foyer welcomes you to this truly Open and Spacious Design. Once on the main floor, the Gathering Room is sure to impress with its' high ceilings and Electric Linear Fireplace. An Eat-In Island Kitchen with Dining Area is perfect for any size growing family. Need to entertain or just relax, the finished lower level is just PERFECT! And the additional daylight windows are the magic touch. A "Hidden Gem" of the Austin is its' upper level Laundry Room, close to bedrooms! Owner's Suite is appointed with a walk-in closet, 3/4 Bath with a Dual Vanity. Features of this 3 Bedroom, 2 Bath Home Include: Oversized 2 Car Garage with a Garage Door Opener, Refrigerator, Washer/Dryer Package, Quartz Countertops, Luxury Vinyl Panel Flooring (LVP) Package, Sprinkler System, Extended 2-10 Warranty Program, ½ Bath Rough-In, Professionally Installed Blinds, & that's just the start!(Pictures of Model Home) Price may reflect promotional offer