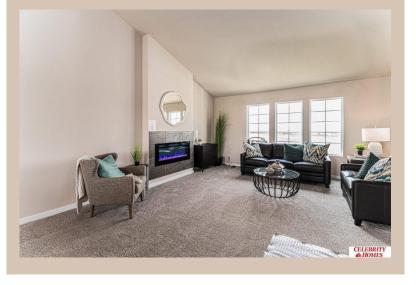

## **Details**

Price: 346900 Style: Multi-Level Floorplan: Austin

Communities : Majestic 178

Bedrooms: 3 Baths: 2

Sq Footage : 1870

Included: Welcome to The Austin by Celebrity Homes. A Grand Foyer welcomes you to this truly Open and Spacious Design. Once on the main floor, the Gathering Room is sure to impress with its' high ceilings and Electric Linear Fireplace. An Eat-In Island Kitchen with Dining Area is perfect for any size growing family. Need to entertain or just relax, the finished lower level is just PERFECT! And the additional daylight windows are the magic touch. A "Hidden Gem" of the Austin is its' upper level Laundry Room, close to bedrooms! Owner's Suite is appointed with a walk-in closet, 3/4 Bath with a Dual Vanity. Features of this 3 Bedroom, 2 Bath Home Include: Oversized 2 Car Garage with a Garage Door Opener, Refrigerator, Washer/Dryer Package, Quartz Countertops, Luxury Vinyl Panel Flooring (LVP) Package, Sprinkler System, Extended 2-10 Warranty Program, ½ Bath Rough-In, Professionally Installed Blinds, & that's just the start!(Pictures of Model Home) Price may reflect promotional offer