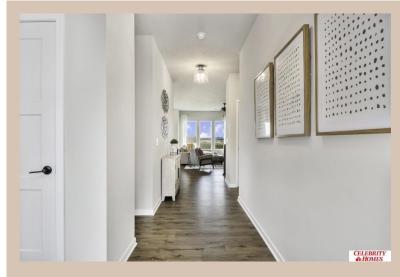

surprisingly roomy main floor Gathering Room leading into an Eat-In Island Kitchen and Dining Area. Plenty of room in the lower level for a Rec Room, another Bedroom, and even another 3/4 Bath! Owner's Suite is appointed with a walk-in closet, <sup>3</sup>/<sub>4</sub> Privacy Bath Design with a Dual Vanity. Features of this 3 Bedroom, 2 Bath Home Include: 2 Car Garage with a Garage Door Opener, Refrigerator, Washer/Dryer Package, Quartz Countertops, Luxury Vinyl Panel Flooring (LVP) Package, Sprinkler System, Extended 2-10 Warranty Program, 3/4 Bath Rough-In, Professionally Installed Blinds, and that's just the start! (Pictures of Model Home) Price may reflect promotional discounts, if applicable