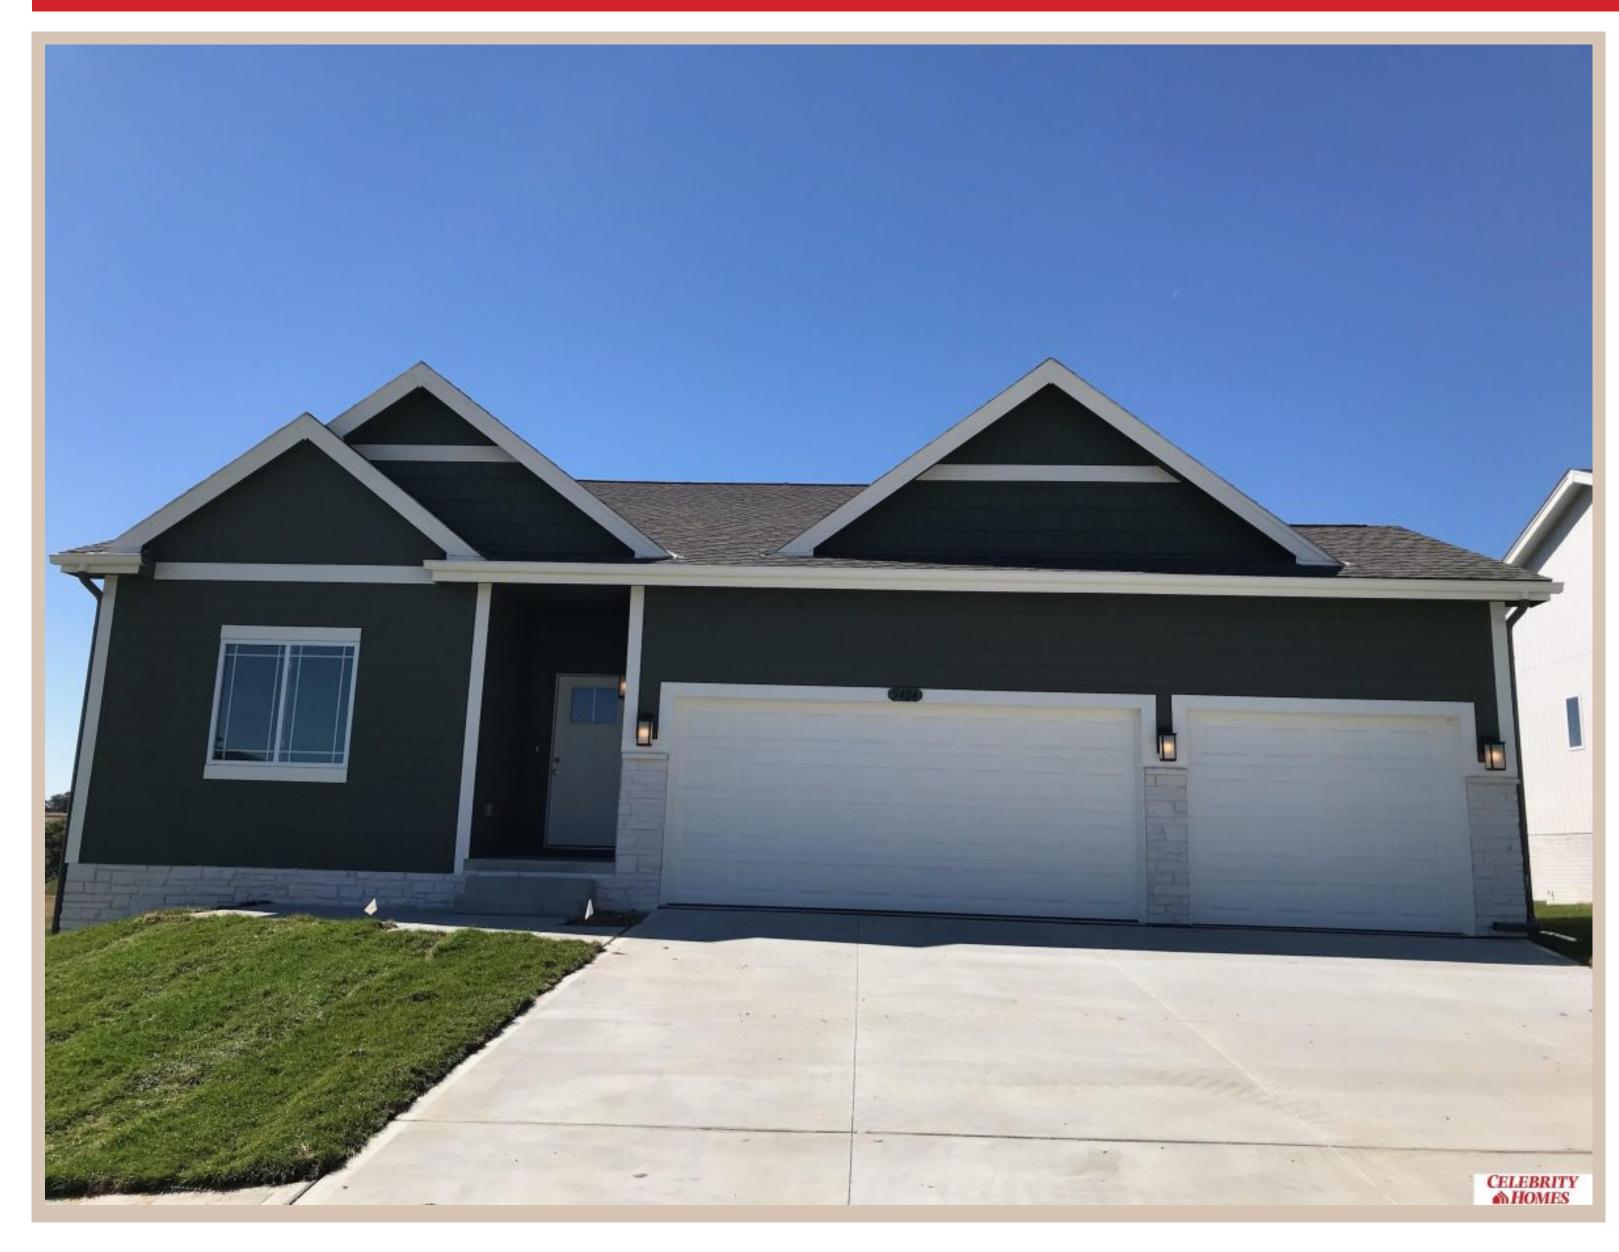

## 8239 N 175 Street, Bennington, Ne 68007

Style: 1.0 Story/Ranch Floorplan: Concord

Baths: 2

Sq Footage: 1533

Included: Welcome to The Concord by Celebrity Homes. Split bedroom Ranch Design that offers 3 bedrooms on the main floor (2 on one side, 1 on the other)...privacy for the Owner's Suite. The Concord Design offers a

surprisingly roomy main floor Gathering Room leading into an Eat-In Island Kitchen and Dining Area. Plenty of room in the lower level for a Rec Room, another Bedroom, and even another 3/4 Bath! Owner's Suite is appointed with a walk-in closet, <sup>3</sup>/<sub>4</sub> Privacy Bath Design with a Dual Vanity. Features of this 3 Bedroom, 2 Bath Home Include: 2 Car Garage with a Garage Door Opener, Refrigerator, Washer/Dryer Package, Quartz Countertops, Luxury Vinyl Panel Flooring (LVP) Package, Sprinkler System, Extended 2-10 Warranty Program, 3/4 Bath Rough-In, Professionally Installed Blinds, and that's just the start! (Pictures of Model Home) Price may reflect promotional discounts, if applicable