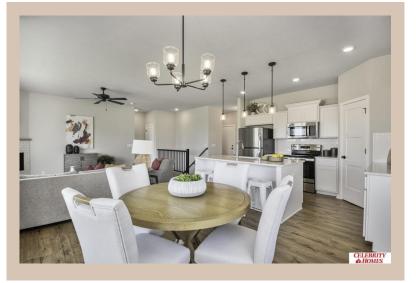

## 8239 N 175 Street, Bennington, Ne 68007

Style: 1.0 Story/Ranch Floorplan: Concord

Baths: 2

Sq Footage: 1533

Included: Welcome to The Concord by Celebrity Homes. Split bedroom Ranch Design that offers 3 bedrooms on the main floor (2 on one side, 1 on the other)...privacy for the Owner's Suite. The Concord Design offers a

surprisingly roomy main floor Gathering Room leading into an Eat-In Island Kitchen and Dining Area. Plenty of room in the lower level for a Rec Room, another Bedroom, and even another 3/4 Bath! Owner's Suite is appointed with a walk-in closet, <sup>3</sup>/<sub>4</sub> Privacy Bath Design with a Dual Vanity. Features of this 3 Bedroom, 2 Bath Home Include: 2 Car Garage with a Garage Door Opener, Refrigerator, Washer/Dryer Package, Quartz Countertops, Luxury Vinyl Panel Flooring (LVP) Package, Sprinkler System, Extended 2-10 Warranty Program, 3/4 Bath Rough-In, Professionally Installed Blinds, and that's just the start! (Pictures of Model Home) Price may reflect promotional discounts, if applicable