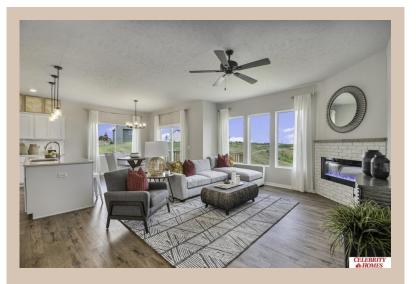

surprisingly roomy main floor Gathering Room leading into an Eat-In Island Kitchen and Dining Area. Plenty of room in the lower level for a Rec Room, another Bedroom, and even another 3/4 Bath! Owner's Suite is appointed with a walk-in closet, <sup>3</sup>/<sub>4</sub> Privacy Bath Design with a Dual Vanity. Features of this 3 Bedroom, 2 Bath Home Include: 2 Car Garage with a Garage Door Opener, Refrigerator, Washer/Dryer Package, Quartz Countertops, Luxury Vinyl Panel Flooring (LVP) Package, Sprinkler System, Extended 2-10 Warranty Program, 3/4 Bath Rough-In, Professionally Installed Blinds, and that's just the start! (Pictures of Model Home) Price may reflect promotional discounts, if applicable