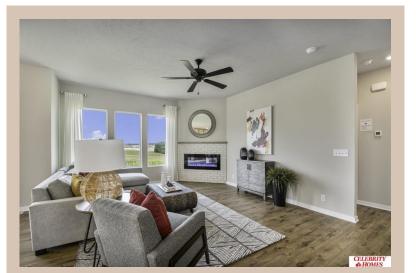

surprisingly roomy main floor Gathering Room leading into an Eat-In Island Kitchen and Dining Area. Plenty of room in the lower level for a Rec Room, another Bedroom, and even another 3/4 Bath! Owner's Suite is appointed with a walk-in closet, <sup>3</sup>/<sub>4</sub> Privacy Bath Design with a Dual Vanity. Features of this 3 Bedroom, 2 Bath Home Include: 2 Car Garage with a Garage Door Opener, Refrigerator, Washer/Dryer Package, Quartz Countertops, Luxury Vinyl Panel Flooring (LVP) Package, Sprinkler System, Extended 2-10 Warranty Program, 3/4 Bath Rough-In, Professionally Installed Blinds, and that's just the start! (Pictures of Model Home) Price may reflect promotional discounts, if applicable