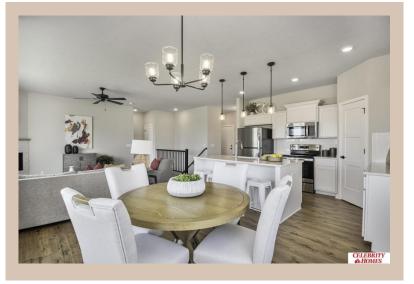

## Details

Price: 376900

Style: 1.0 Story/Ranch Floorplan: Concord

Communities : Majestic 178 Replat 1

Bedrooms: 3 Baths: 2

Sq Footage: 1533
Included: Welcome to The Concord by Celebrity Homes.

Split bedroom Ranch Design that offers 3 bedrooms on the main floor (2 on one side, 1 on the other)...privacy for the Owner's Suite. The Concord Design offers a surprisingly roomy main floor Gathering Room leading into an Eat-In Island Kitchen and Dining Area. Plenty of room in the lower level for a Rec Room, another Bedroom, and even another ¾ Bath! Owner's Suite is appointed with a walk-in closet, ¾ Privacy Bath Design with a Dual Vanity.

Features of this 3 Bedroom, 2 Bath Home Include: 2 Car Garage with a Garage Door Opener, Refrigerator, Washer/Dryer Package, Quartz Countertops, Luxury Vinyl Panel Flooring (LVP) Package, Sprinkler System, Extended 2-10 Warranty Program. 3/4 Bath Rough-In.