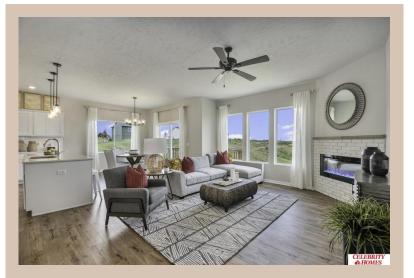

## Details

Price: 376900

Style: 1.0 Story/Ranch Floorplan: Concord

Communities : Majestic 178 Replat 1

Bedrooms: 3 Baths: 2

Sq Footage: 1533
Included: Welcome to The Concord by Celebrity Homes.

Split bedroom Ranch Design that offers 3 bedrooms on the main floor (2 on one side, 1 on the other)...privacy for the Owner's Suite. The Concord Design offers a surprisingly roomy main floor Gathering Room leading into an Eat-In Island Kitchen and Dining Area. Plenty of room in the lower level for a Rec Room, another Bedroom, and even another ¾ Bath! Owner's Suite is appointed with a walk-in closet, ¾ Privacy Bath Design with a Dual Vanity.