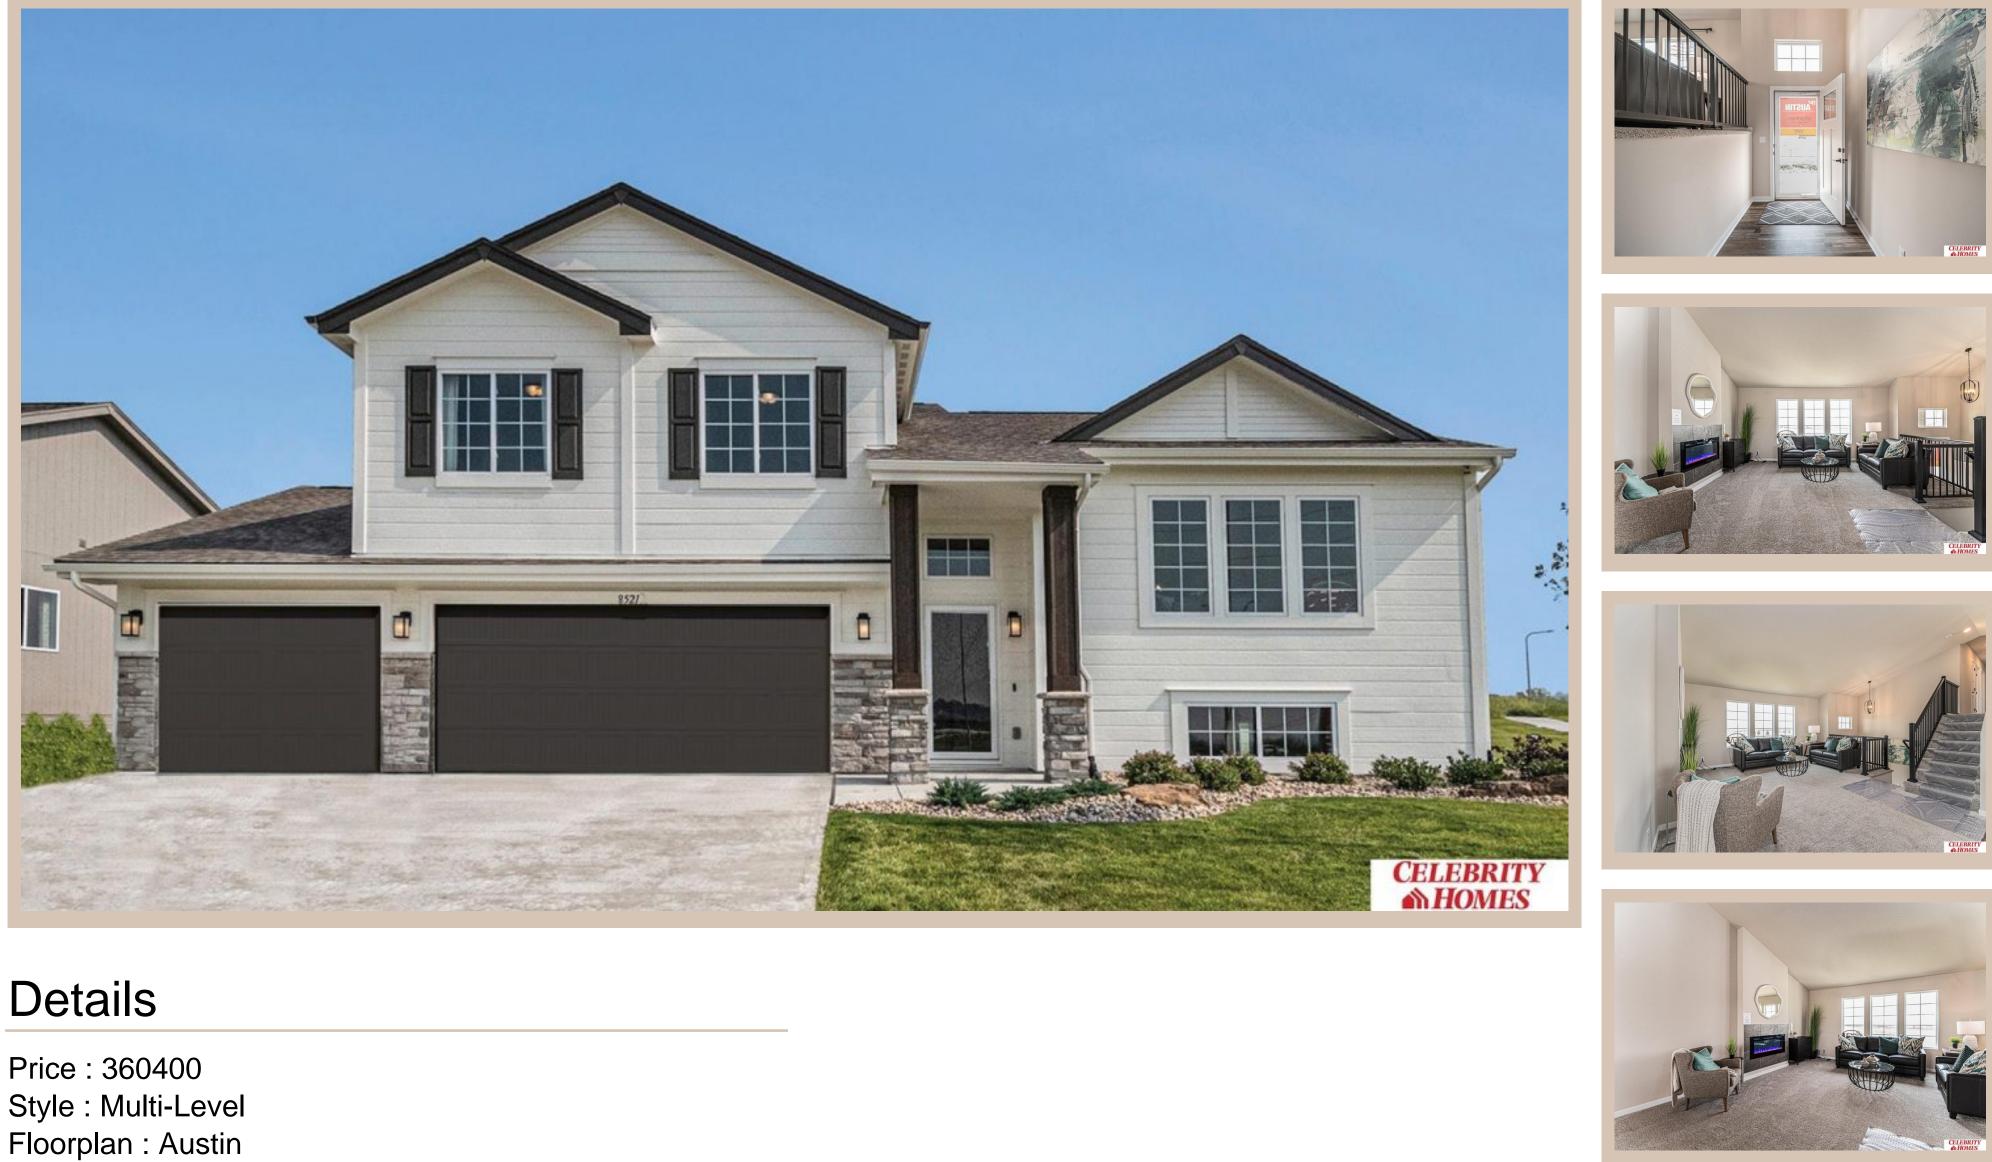

## 8236 N 175 Avenue, Omaha, Ne 68116

Communities : Majestic 178 Replat 1 Bedrooms: 3 Baths: 2 Sq Footage : 1870 Included : Welcome to The Austin by Celebrity Homes. A Grand Foyer welcomes you to this truly Open and Spacious Design. Once on the main floor, the Gathering Room is sure to impress with its' high ceilings and Electric Linear Fireplace. An Eat-In Island Kitchen with Dining Area is perfect for any size growing family. Need to entertain or just relax, the finished lower level is just PERFECT! And the additional daylight windows are the magic touch. A "Hidden Gem" of the Austin is its' upper level Laundry Room, close to bedrooms! Owner's Suite is appointed with a walk-in closet, <sup>3</sup>/<sub>4</sub> Bath with a Dual Vanity. Features of this 3 Bedroom, 2 Bath Home Include: Oversized 2 Car Garage with a Garage Door Opener, Refrigerator, Washer/Dryer Package, Quartz Countertops, Luxury Vinyl Panel Flooring (LVP) Package, Sprinkler System, Extended 2-10 Warranty Program, <sup>1</sup>/<sub>2</sub> Bath Rough-In, Professionally Installed Blinds, & that's just the start!(Pictures of Model Home) Price may reflect promotional offer **Estimate Completion : 180 Days** 