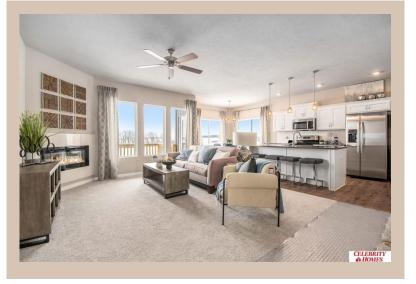

## **Details**

Price: 388900

Style: 1.0 Story/Ranch Floorplan: Sheridan

Communities : Majestic 178 Replat 1

Bedrooms: 3 Baths: 2

Sq Footage : 1507

Included: Welcome to The Sheridan by Celebrity Homes. Ranch Design that offers 3 bedrooms on the main floor This design offers a surprisingly roomy main floor Gathering Room leading into an Eat-In Island Kitchen and Dining Area. Plenty of room in the lower level for a Rec Room, another Bedroom, and even another 3/4 Bath! Owner's Suite is appointed with a walk-in closet, 3/4 Privacy Bath Design with a Dual Vanity. Features of this 3 Bedroom, 2 Bath Home Include: 2 Car Garage with a Garage Door Opener, Refrigerator, Washer/Dryer Package, Quartz Countertops, Luxury Vinyl Panel Flooring (LVP) Package, Sprinkler System, Extended 2-10 Warranty Program, 3/4 Bath Rough-In, Professionally Installed Blinds, and that's just the start! (Pictures of Model Home) Price may reflect promotional discounts, if applicable