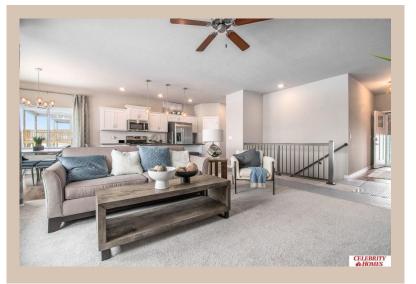

## **Details**

Price: 388900

Style: 1.0 Story/Ranch Floorplan: Sheridan

Communities : Majestic 178 Replat 1

Bedrooms: 3 Baths: 2

Sq Footage : 1507

Included: Welcome to The Sheridan by Celebrity Homes. Ranch Design that offers 3 bedrooms on the main floor This design offers a surprisingly roomy main floor Gathering Room leading into an Eat-In Island Kitchen and Dining Area. Plenty of room in the lower level for a Rec Room, another Bedroom, and even another 3/4 Bath! Owner's Suite is appointed with a walk-in closet, 3/4 Privacy Bath Design with a Dual Vanity. Features of this 3 Bedroom, 2 Bath Home Include: 2 Car Garage with a Garage Door Opener, Refrigerator, Washer/Dryer Package, Quartz Countertops, Luxury Vinyl Panel Flooring (LVP) Package, Sprinkler System, Extended 2-10 Warranty Program, 3/4 Bath Rough-In, Professionally Installed Blinds, and that's just the start! (Pictures of Model Home) Price may reflect promotional discounts, if applicable