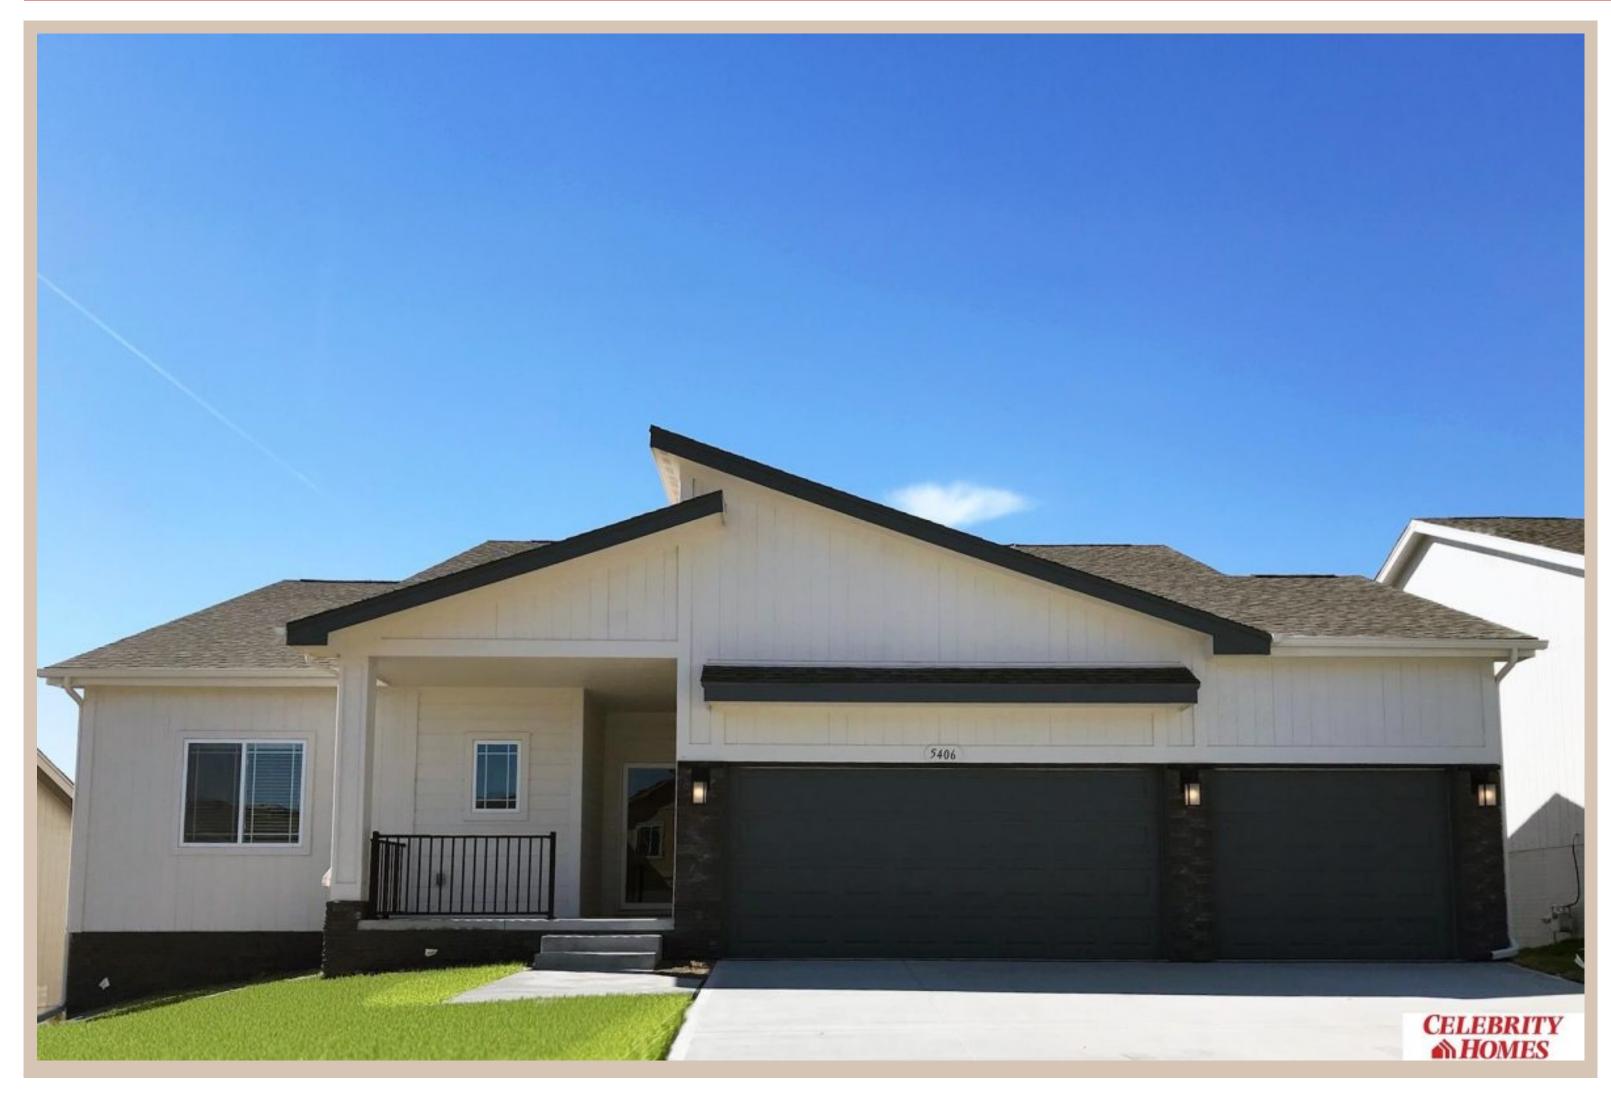

## **Details**

Price: 388900

Style: 1.0 Story/Ranch Floorplan: Sheridan

Communities : Majestic 178 Replat 1

Bedrooms: 3 Baths: 2

Sq Footage : 1507

Included: Welcome to The Sheridan by Celebrity Homes. Ranch Design that offers 3 bedrooms on the main floor This design offers a surprisingly roomy main floor Gathering Room leading into an Eat-In Island Kitchen and Dining Area. Plenty of room in the lower level for a Rec Room, another Bedroom, and even another 3/4 Bath! Owner's Suite is appointed with a walk-in closet, 3/4 Privacy Bath Design with a Dual Vanity. Features of this 3 Bedroom, 2 Bath Home Include: 2 Car Garage with a Garage Door Opener, Refrigerator, Washer/Dryer Package, Quartz Countertops, Luxury Vinyl Panel Flooring (LVP) Package, Sprinkler System, Extended 2-10 Warranty Program, 3/4 Bath Rough-In, Professionally Installed Blinds, and that's just the start! (Pictures of Model Home) Price may reflect promotional discounts, if applicable