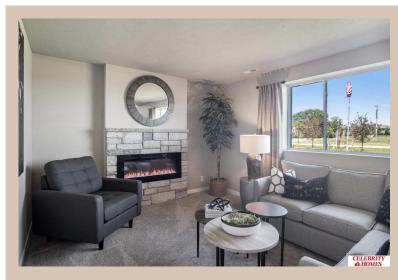

## **Details**

Price: 364900 Style : Multi-Level Floorplan: Weston

Communities : Majestic 178 Replat 1

Bedrooms: 3 Baths: 3

Sq Footage: 1986

Included: Welcome to The Weston by Celebrity Homes. Think SPACIOUS when you think The Weston. You don't need to look at the square footage to tell you that this New Home has plenty of space. Starting with the Large Eat In Island Kitchen and Dining Area. A few steps away is the Gathering Room which is sure to impress with its' Electric Linear Fireplace. Need to entertain or just relax, the finished lower level is just PERFECT! A "Hidden Gem" of the Weston is its' upper level Laundry Room.. near all the bedrooms! Large Owner's Suite is appointed with a walk-in closet, 3/4 Bath with a Dual Vanity. Features of this 3 Bedroom, 3 Bath Home Include: 2 Car Garage with a Garage Door Opener, Refrigerator, Washer/Dryer Package, Quartz Countertops, Luxury Vinyl Panel Flooring (LVP) Package, Sprinkler System, Extended 2-10 Warranty Program, ½ Bath Rough-In, Professionally Installed Blinds, and that's just the start! (Pictures of Model Home) Price may reflect promotional discounts, if applicable