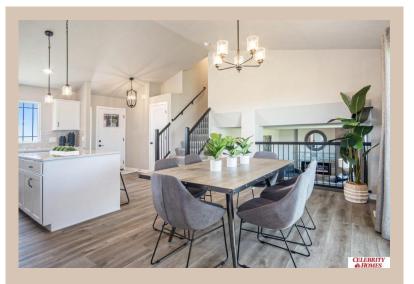

## **Details**

Price: 364900 Style : Multi-Level Floorplan: Weston

Communities : Majestic 178 Replat 1

Bedrooms: 3 Baths: 3

Sq Footage: 1986

Included: Welcome to The Weston by Celebrity Homes. Think SPACIOUS when you think The Weston. You don't need to look at the square footage to tell you that this New Home has plenty of space. Starting with the Large Eat In Island Kitchen and Dining Area. A few steps away is the Gathering Room which is sure to impress with its' Electric Linear Fireplace. Need to entertain or just relax, the finished lower level is just PERFECT! A "Hidden Gem" of the Weston is its' upper level Laundry Room.. near all the bedrooms! Large Owner's Suite is appointed with a walk-in closet, 3/4 Bath with a Dual Vanity. Features of this 3 Bedroom, 3 Bath Home Include: 2 Car Garage with a Garage Door Opener, Refrigerator, Washer/Dryer Package, Quartz Countertops, Luxury Vinyl Panel Flooring (LVP) Package, Sprinkler System, Extended 2-10 Warranty Program, ½ Bath Rough-In, Professionally Installed Blinds, and that's just the start! (Pictures of Model Home) Price may reflect promotional discounts, if applicable