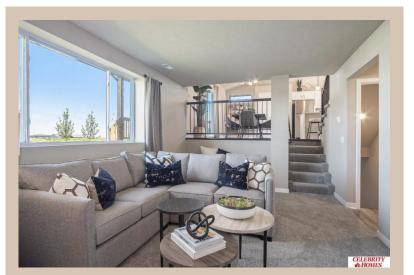

## **Details**

Price: 364900 Style : Multi-Level Floorplan: Weston

Communities : Majestic 178 Replat 1

Bedrooms: 3 Baths: 3

Sq Footage: 1986

Included: Welcome to The Weston by Celebrity Homes. Think SPACIOUS when you think The Weston. You don't need to look at the square footage to tell you that this New Home has plenty of space. Starting with the Large Eat In Island Kitchen and Dining Area. A few steps away is the Gathering Room which is sure to impress with its' Electric Linear Fireplace. Need to entertain or just relax, the finished lower level is just PERFECT! A "Hidden Gem" of the Weston is its' upper level Laundry Room.. near all the bedrooms! Large Owner's Suite is appointed with a walk-in closet, 3/4 Bath with a Dual Vanity. Features of this 3 Bedroom, 3 Bath Home Include: 2 Car Garage with a Garage Door Opener, Refrigerator, Washer/Dryer Package, Quartz Countertops, Luxury Vinyl Panel Flooring (LVP) Package, Sprinkler System, Extended 2-10 Warranty Program, ½ Bath Rough-In, Professionally Installed Blinds, and that's just the start! (Pictures of Model Home) Price may reflect promotional discounts, if applicable