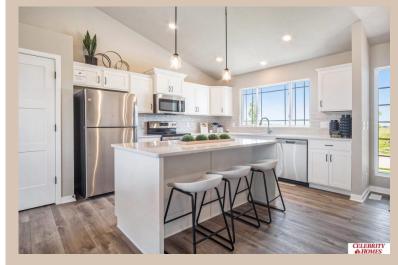

## **Details**

Price: 364900 Style : Multi-Level Floorplan: Weston

Communities : Majestic 178 Replat 1

Bedrooms: 3 Baths: 3

Sq Footage: 1986

Included: Welcome to The Weston by Celebrity Homes. Think SPACIOUS when you think The Weston. You don't need to look at the square footage to tell you that this New Home has plenty of space. Starting with the Large Eat In Island Kitchen and Dining Area. A few steps away is the Gathering Room which is sure to impress with its' Electric Linear Fireplace. Need to entertain or just relax, the finished lower level is just PERFECT! A "Hidden Gem" of the Weston is its' upper level Laundry Room.. near all the bedrooms! Large Owner's Suite is appointed with a walk-in closet, 3/4 Bath with a Dual Vanity. Features of this 3 Bedroom, 3 Bath Home Include: 2 Car Garage with a Garage Door Opener, Refrigerator, Washer/Dryer Package, Quartz Countertops, Luxury Vinyl Panel Flooring (LVP) Package, Sprinkler System, Extended 2-10 Warranty Program, ½ Bath Rough-In, Professionally Installed Blinds, and that's just the start! (Pictures of Model Home) Price may reflect promotional discounts, if applicable