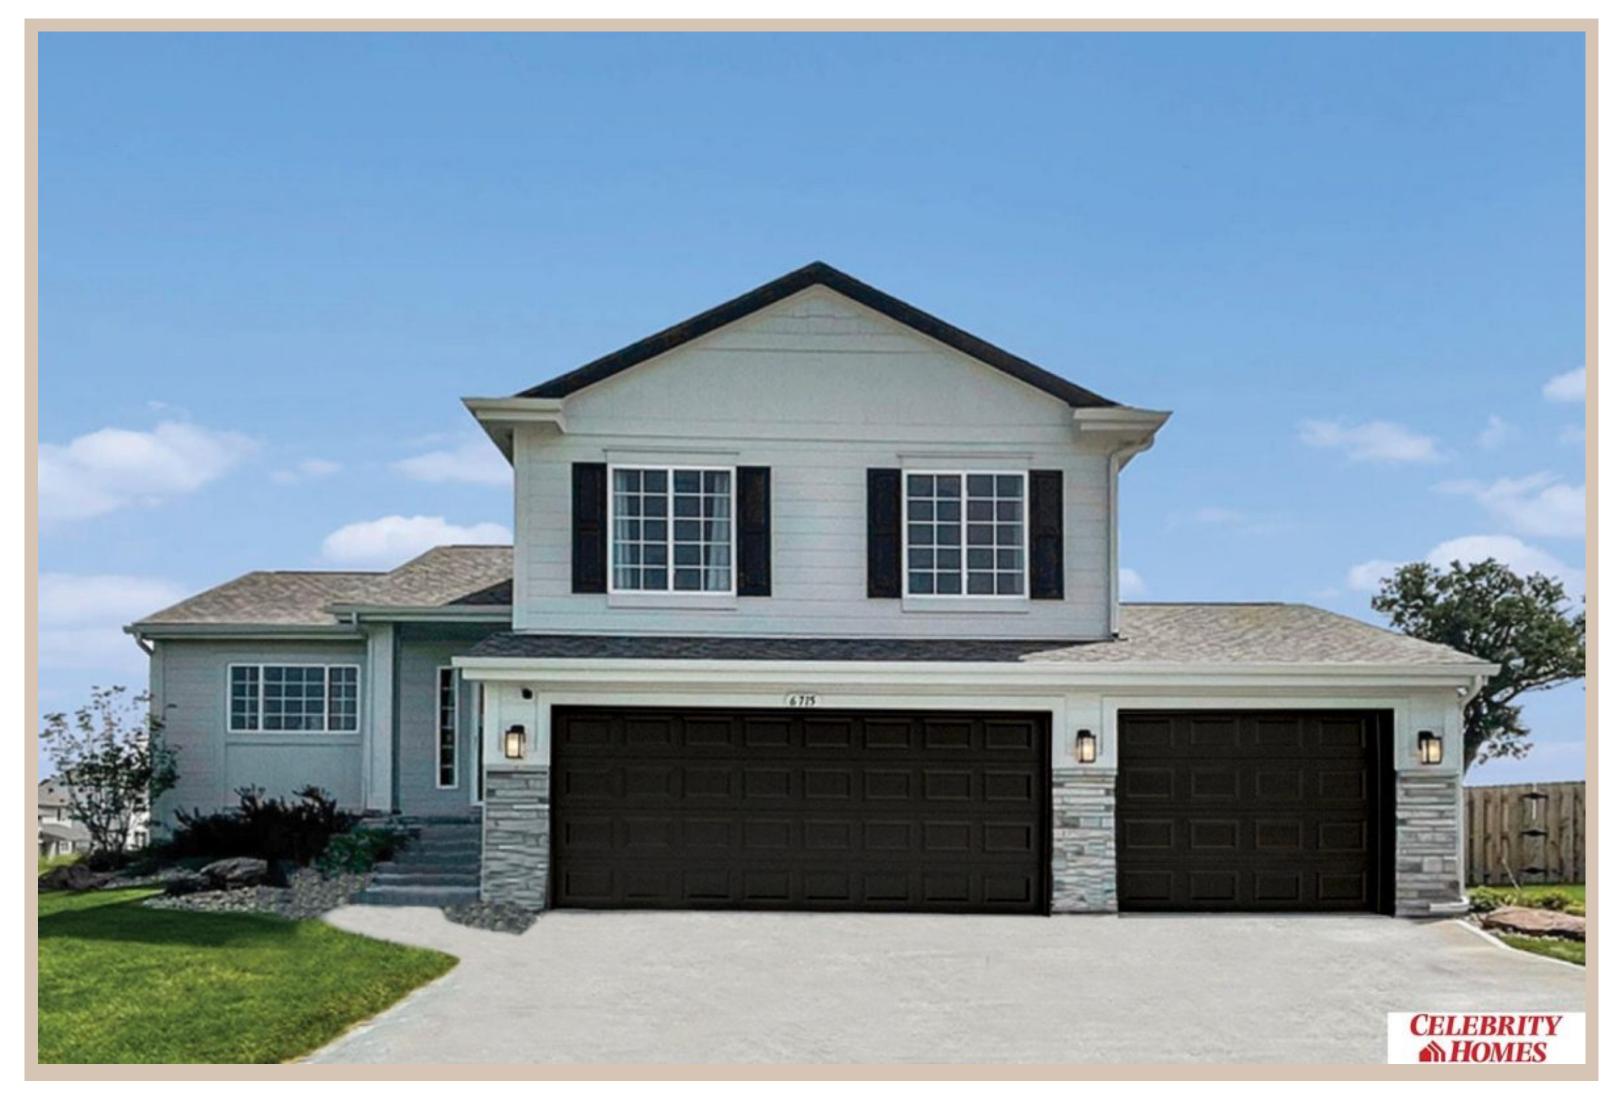

## 8232 N 175 Avenue, Omaha, Ne 68116

Scan the code above with your mobile device or click it to go directly to the Celebrity Homes & Townhomes website for 8232 N 175 Avenue, Omaha, Ne 68116

## **Details**

Price: 364900 Style : Multi-Level Floorplan: Weston

Communities : Majestic 178 Replat 1

Bedrooms: 3 Baths: 3

Sq Footage: 1986

Included: Welcome to The Weston by Celebrity Homes. Think SPACIOUS when you think The Weston. You don't need to look at the square footage to tell you that this New Home has plenty of space. Starting with the Large Eat In Island Kitchen and Dining Area. A few steps away is the Gathering Room which is sure to impress with its' Electric Linear Fireplace. Need to entertain or just relax, the finished lower level is just PERFECT! A "Hidden Gem" of the Weston is its' upper level Laundry Room.. near all the bedrooms! Large Owner's Suite is appointed with a walk-in closet, 3/4 Bath with a Dual Vanity. Features of this 3 Bedroom, 3 Bath Home Include: 2 Car Garage with a Garage Door Opener, Refrigerator, Washer/Dryer Package, Quartz Countertops, Luxury Vinyl Panel Flooring (LVP) Package, Sprinkler System, Extended 2-10 Warranty Program, ½ Bath Rough-In, Professionally Installed Blinds, and that's just the start! (Pictures of Model Home) Price may reflect promotional discounts, if applicable