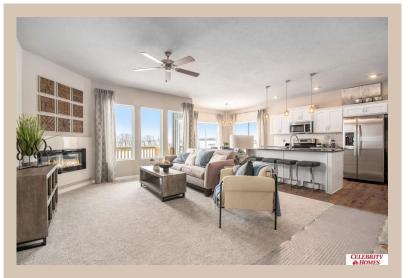

## **Details**

Price: 386900

Style: 1.0 Story/Ranch Floorplan: Sheridan

Communities: Majestic 178 Replat 1

Bedrooms: 3 Baths: 2

Sq Footage: 1507

Included: Welcome to The Sheridan by Celebrity Homes. Ranch Design that offers 3 bedrooms on the main floor This design offers a surprisingly roomy main floor Gathering Room leading into an Eat-In Island Kitchen and Dining Area. Plenty of room in the lower level for a Rec Room, another Bedroom, and even another 3/4 Bath! Owner's Suite is appointed with a walk-in closet, 3/4 Privacy Bath Design with a Dual Vanity. Features of this 3 Bedroom, 2 Bath Home Include: 2 Car Garage with a Garage Door Opener, Refrigerator, Washer/Dryer Package, Quartz Countertops, Luxury Vinyl Panel Flooring (LVP) Package, Sprinkler System, Extended 2-10 Warranty Program, 3/4 Bath Rough-In, Professionally Installed Blinds, and that's just the start! (Pictures of Model Home) Price may reflect promotional discounts, if applicable