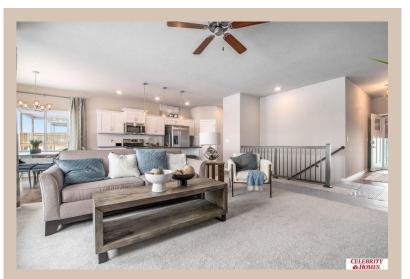

## **Details**

Price: 386900

Style: 1.0 Story/Ranch Floorplan: Sheridan

Communities: Majestic 178 Replat 1

Bedrooms: 3 Baths: 2

Sq Footage: 1507

Included: Welcome to The Sheridan by Celebrity Homes. Ranch Design that offers 3 bedrooms on the main floor This design offers a surprisingly roomy main floor Gathering Room leading into an Eat-In Island Kitchen and Dining Area. Plenty of room in the lower level for a Rec Room, another Bedroom, and even another 3/4 Bath! Owner's Suite is appointed with a walk-in closet, 3/4 Privacy Bath Design with a Dual Vanity. Features of this 3 Bedroom, 2 Bath Home Include: 2 Car Garage with a Garage Door Opener, Refrigerator, Washer/Dryer Package, Quartz Countertops, Luxury Vinyl Panel Flooring (LVP) Package, Sprinkler System, Extended 2-10 Warranty Program, 3/4 Bath Rough-In, Professionally Installed Blinds, and that's just the start! (Pictures of Model Home) Price may reflect promotional discounts, if applicable