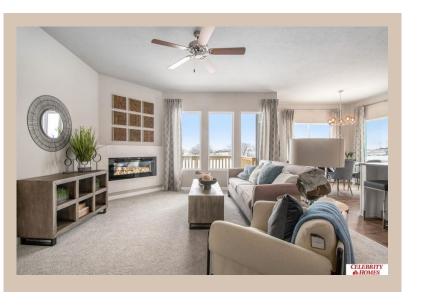

## **Details**

Price: 386900

Style: 1.0 Story/Ranch Floorplan: Sheridan

Communities: Majestic 178 Replat 1

Bedrooms: 3 Baths: 2

Sq Footage: 1507

Included: Welcome to The Sheridan by Celebrity Homes. Ranch Design that offers 3 bedrooms on the main floor This design offers a surprisingly roomy main floor Gathering Room leading into an Eat-In Island Kitchen and Dining Area. Plenty of room in the lower level for a Rec Room, another Bedroom, and even another 3/4 Bath! Owner's Suite is appointed with a walk-in closet, 3/4 Privacy Bath Design with a Dual Vanity. Features of this 3 Bedroom, 2 Bath Home Include: 2 Car Garage with a Garage Door Opener, Refrigerator, Washer/Dryer Package, Quartz Countertops, Luxury Vinyl Panel Flooring (LVP) Package, Sprinkler System, Extended 2-10 Warranty Program, 3/4 Bath Rough-In, Professionally Installed Blinds, and that's just the start! (Pictures of Model Home) Price may reflect promotional discounts, if applicable