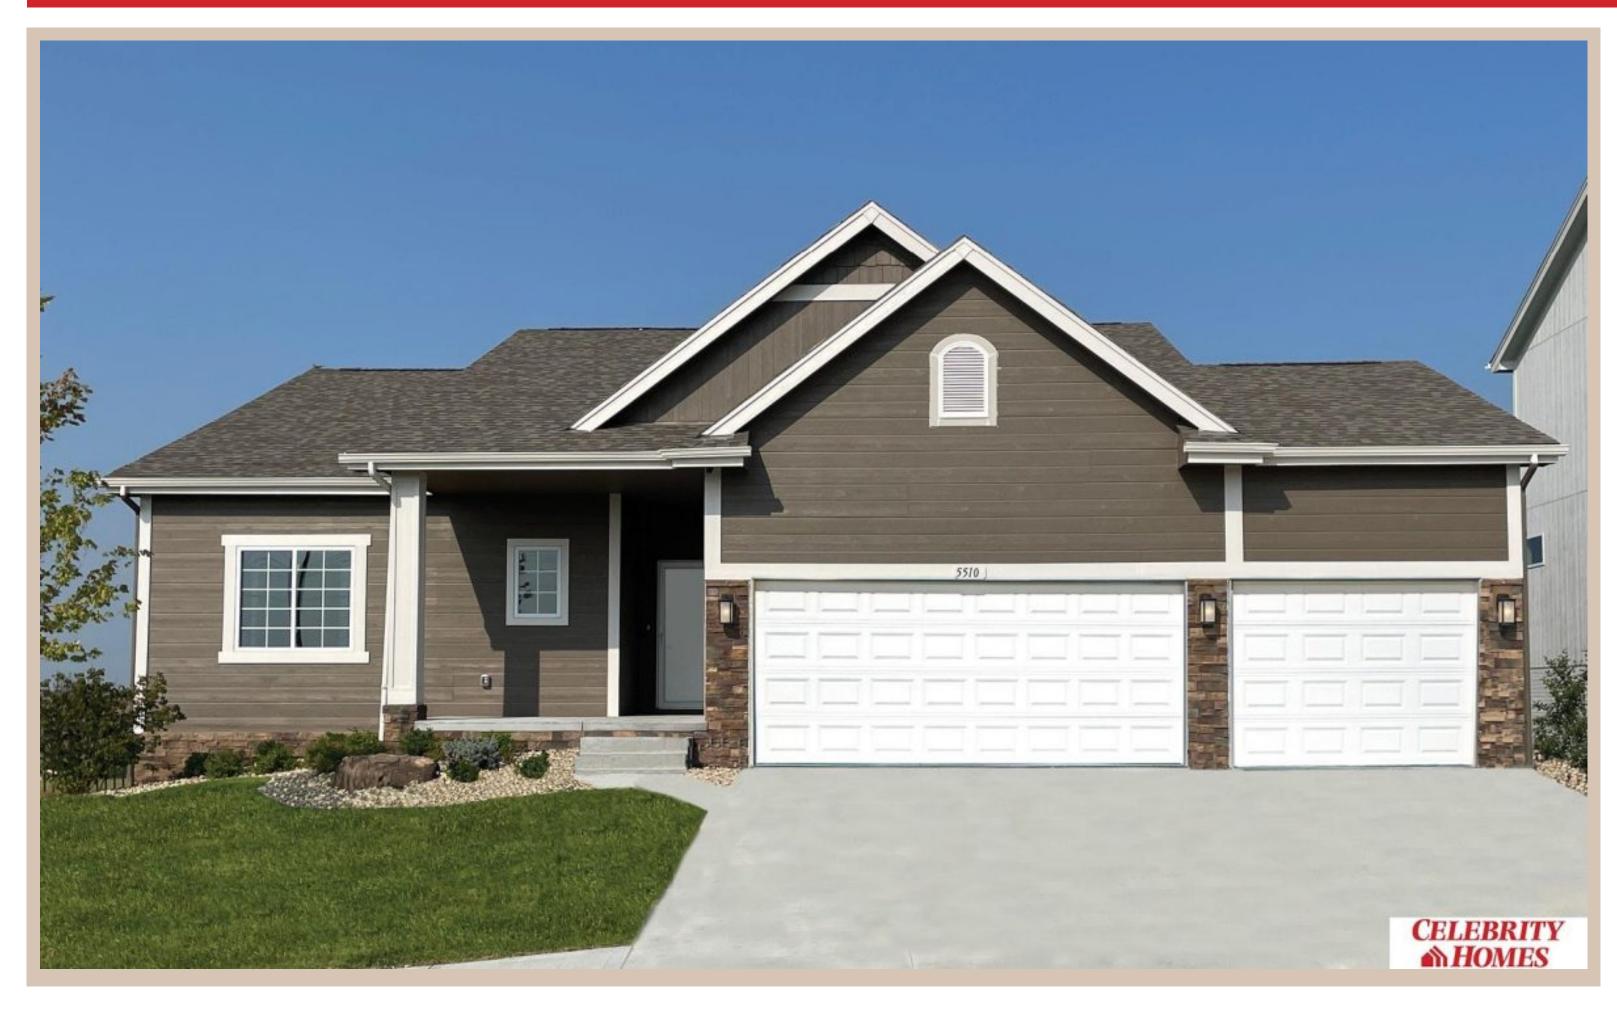

## **Details**

Price: 386900

Style: 1.0 Story/Ranch Floorplan: Sheridan

Communities: Majestic 178 Replat 1

Bedrooms: 3 Baths: 2

Sq Footage: 1507

Included: Welcome to The Sheridan by Celebrity Homes. Ranch Design that offers 3 bedrooms on the main floor This design offers a surprisingly roomy main floor Gathering Room leading into an Eat-In Island Kitchen and Dining Area. Plenty of room in the lower level for a Rec Room, another Bedroom, and even another 3/4 Bath! Owner's Suite is appointed with a walk-in closet, 3/4 Privacy Bath Design with a Dual Vanity. Features of this 3 Bedroom, 2 Bath Home Include: 2 Car Garage with a Garage Door Opener, Refrigerator, Washer/Dryer Package, Quartz Countertops, Luxury Vinyl Panel Flooring (LVP) Package, Sprinkler System, Extended 2-10 Warranty Program, 3/4 Bath Rough-In, Professionally Installed Blinds, and that's just the start! (Pictures of Model Home) Price may reflect promotional discounts, if applicable