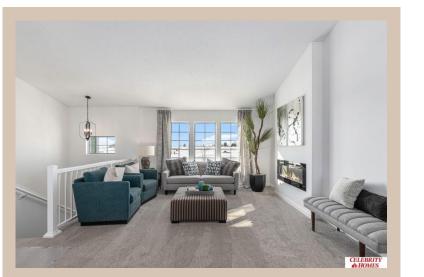

## **Details**

Price: 327400 Style: Multi-Level Floorplan: Vista

Communities: Majestic 178

Bedrooms: 3 Baths: 2

Sq Footage: 1621

Included: Welcome to The Vista by Celebrity Homes. This Open Design begins with a large Gathering Room shared with a spacious Eat-In Island Kitchen. The Gathering Room is perfect for entertaining or just relaxing with its' Electric Linear Fireplace. Need a little more space? The finished lower level is just perfect! Owner's Suite is appointed with 2 walk-in closets, ¾ Bath with a Dual Vanity. Features of this 3 Bedroom, 2 Bath Home Include: Oversized 2 Car Garage with a Garage Door Opener, Refrigerator, Washer/Dryer Package, Quartz Countertops, Luxury Vinyl Panel Flooring (LVP) Package, Sprinkler System, Extended 2-10 Warranty Program, Professionally Installed Blinds, and that's just the start! (Pictures of Model Home) Price may reflect promotional discounts, if applicable