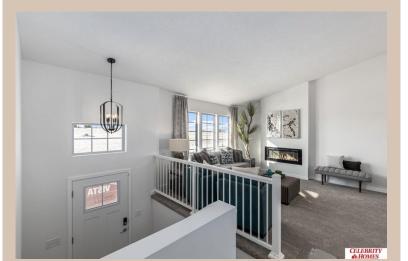

## **Details**

Price: 327400 Style: Multi-Level Floorplan: Vista

Communities: Majestic 178

Bedrooms: 3 Baths: 2

Sq Footage: 1621

Included: Welcome to The Vista by Celebrity Homes. This Open Design begins with a large Gathering Room shared with a spacious Eat-In Island Kitchen. The Gathering Room is perfect for entertaining or just relaxing with its' Electric Linear Fireplace. Need a little more space? The finished lower level is just perfect! Owner's Suite is appointed with 2 walk-in closets, ¾ Bath with a Dual Vanity. Features of this 3 Bedroom, 2 Bath Home Include: Oversized 2 Car Garage with a Garage Door Opener, Refrigerator, Washer/Dryer Package, Quartz Countertops, Luxury Vinyl Panel Flooring (LVP) Package, Sprinkler System, Extended 2-10 Warranty Program, Professionally Installed Blinds, and that's just the start! (Pictures of Model Home) Price may reflect promotional discounts, if applicable