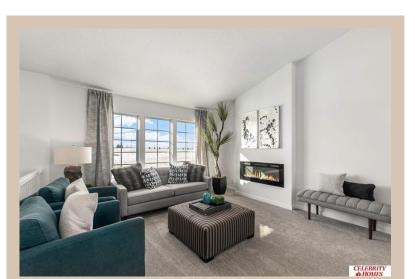

## **Details**

Price: 327400 Style: Multi-Level Floorplan: Vista

Communities: Majestic 178

Bedrooms: 3 Baths: 2

Sq Footage: 1621

Included: Welcome to The Vista by Celebrity Homes. This Open Design begins with a large Gathering Room shared with a spacious Eat-In Island Kitchen. The Gathering Room is perfect for entertaining or just relaxing with its' Electric Linear Fireplace. Need a little more space? The finished lower level is just perfect! Owner's Suite is appointed with 2 walk-in closets, ¾ Bath with a Dual Vanity. Features of this 3 Bedroom, 2 Bath Home Include: Oversized 2 Car Garage with a Garage Door Opener, Refrigerator, Washer/Dryer Package, Quartz Countertops, Luxury Vinyl Panel Flooring (LVP) Package, Sprinkler System, Extended 2-10 Warranty Program, Professionally Installed Blinds, and that's just the start! (Pictures of Model Home) Price may reflect promotional discounts, if applicable