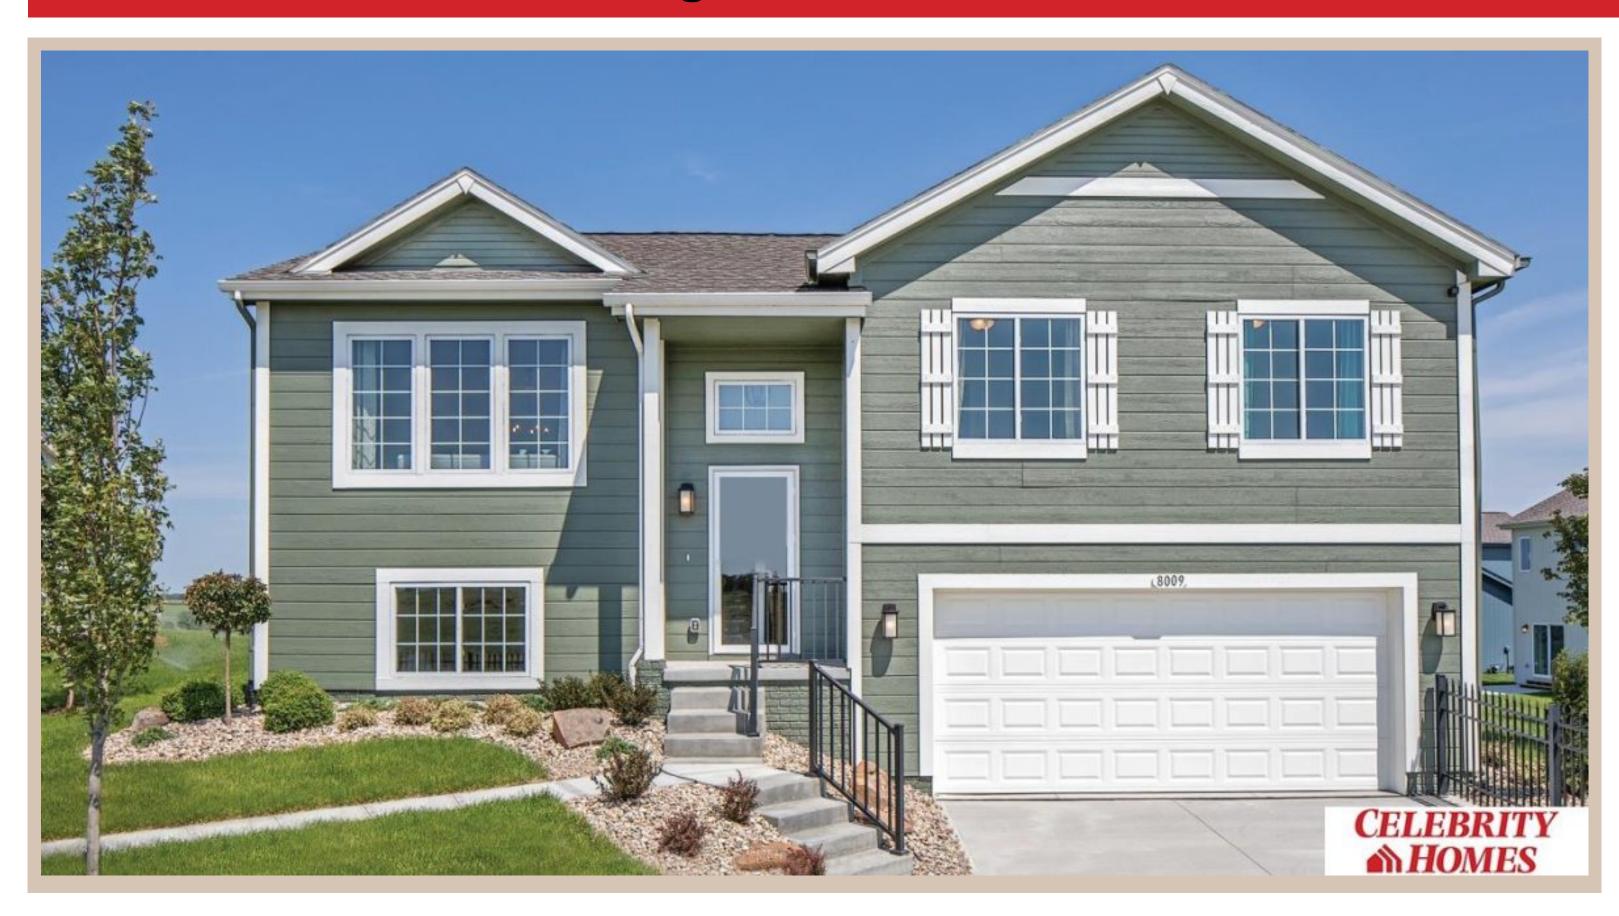

## **Details**

Price: 327400 Style: Multi-Level Floorplan: Vista

Communities: Majestic 178

Bedrooms: 3 Baths: 2

Sq Footage: 1621

Included: Welcome to The Vista by Celebrity Homes. This Open Design begins with a large Gathering Room shared with a spacious Eat-In Island Kitchen. The Gathering Room is perfect for entertaining or just relaxing with its' Electric Linear Fireplace. Need a little more space? The finished lower level is just perfect! Owner's Suite is appointed with 2 walk-in closets, ¾ Bath with a Dual Vanity. Features of this 3 Bedroom, 2 Bath Home Include: Oversized 2 Car Garage with a Garage Door Opener, Refrigerator, Washer/Dryer Package, Quartz Countertops, Luxury Vinyl Panel Flooring (LVP) Package, Sprinkler System, Extended 2-10 Warranty Program, Professionally Installed Blinds, and that's just the start! (Pictures of Model Home) Price may reflect promotional discounts, if applicable