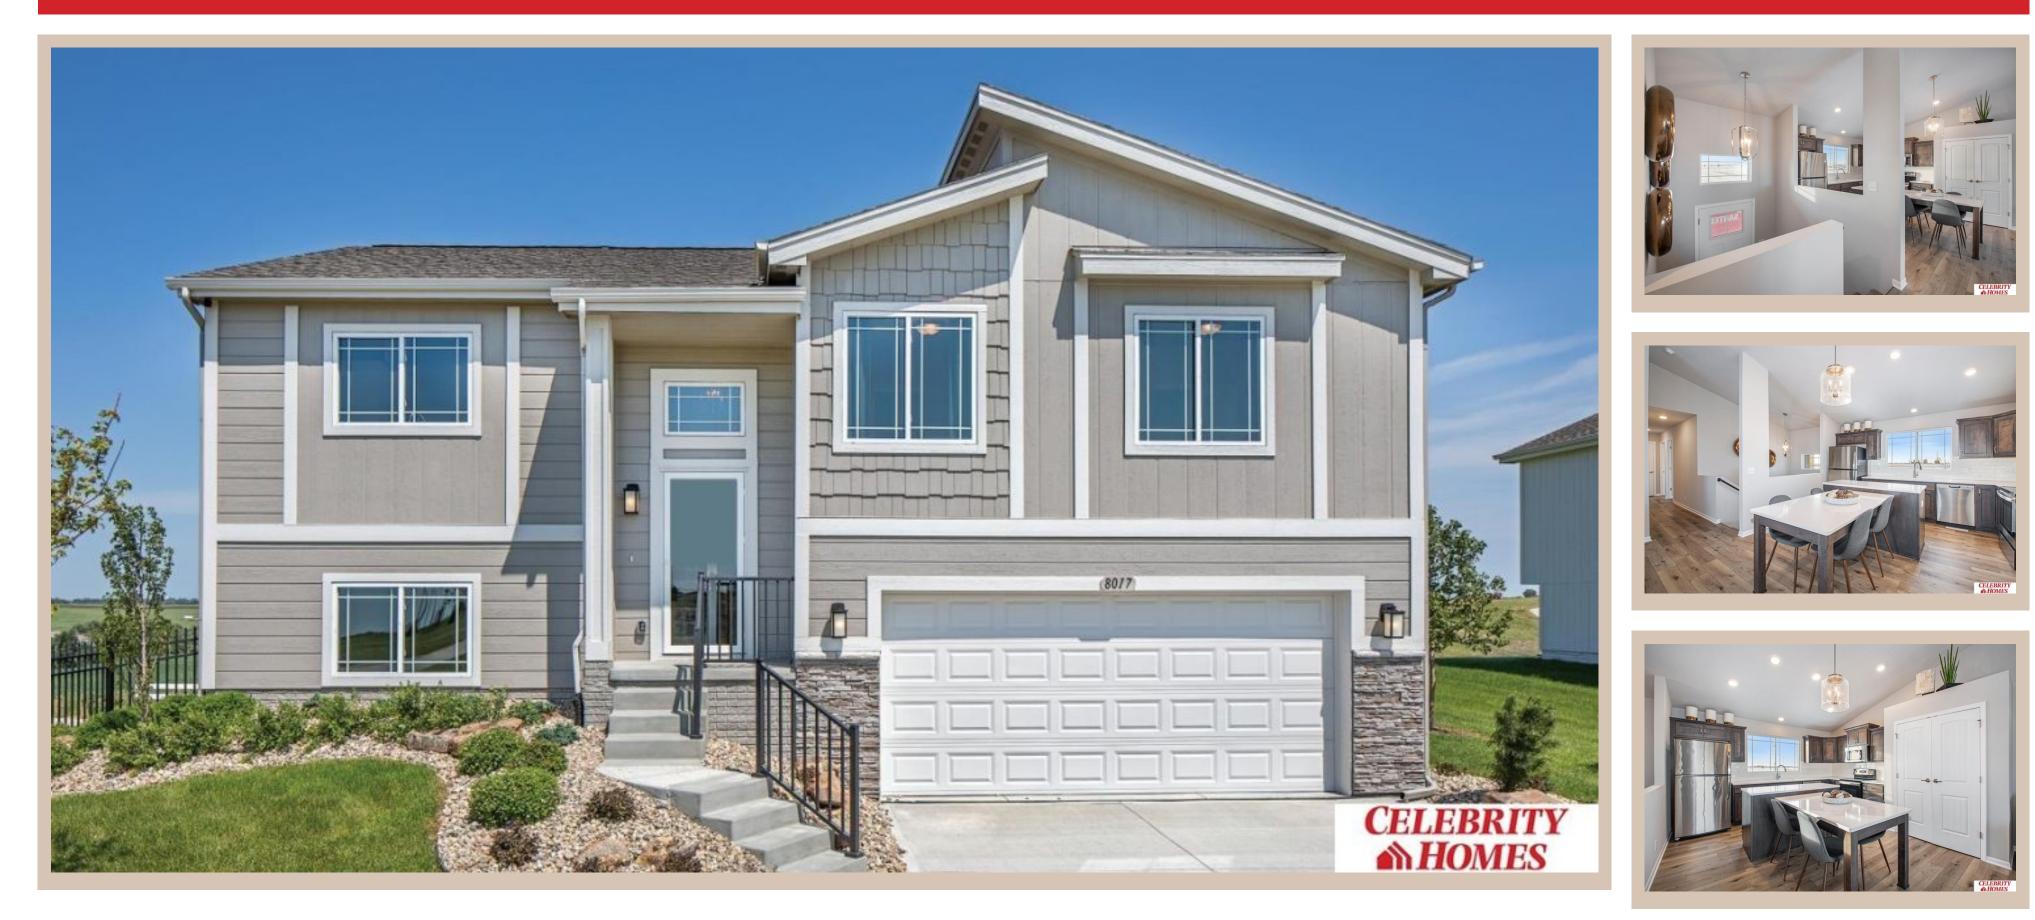

## Details

Price : 323900 Style : Multi-Level Floorplan : Santee Communities : Majestic 178 Bedrooms: 3 Baths: 2 Sq Footage : 1621 Included : Welcome to The Santee by Celebrity Homes. This Open Design begins with a large Gathering Room shared with a spacious Eat-In Island Kitchen. The newly designed island is a MUST SEE! The Gathering Room is perfect for entertaining or just relaxing with its' Electric Linear Fireplace. Need a little more space? The finished lower level is just perfect! Owner's Suite is appointed with 2 walk-in closets, <sup>3</sup>⁄<sub>4</sub> Bath with a Dual Vanity. Features of this 3 Bedroom, 2 Bath Home Include: Oversized 2 Car Garage with a Garage Door Opener, Refrigerator, Washer/Dryer Package, Quartz Countertops, Luxury Vinyl Panel Flooring (LVP) Package, Sprinkler System, Extended 2-10 Warranty Program, Professionally Installed Blinds, and that's just the start! (Pictures of Model Home) Price may reflect promotional discounts, if applicable Estimate Completion : 30 Days School District : Bennington Directions : From 168th & Ida, Head West to 186th St. Turn North to State St. Head East to 178th. Turn into Community. Visit Model Homes for Community Map and access to homes.