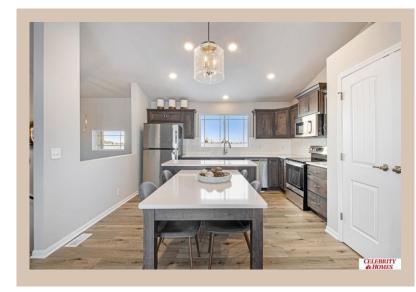

## Details

Price : 323900 Style : Multi-Level Floorplan : Santee Communities : Majestic 178 Bedrooms: 3 Baths: 2 Sq Footage : 1621 Included : Welcome to The Santee by Celebrity Homes. This Open Design begins with a large Gathering Room shared with a spacious Eat-In Island Kitchen. The newly designed island is a MUST SEE! The Gathering Room is perfect for entertaining or just relaxing with its' Electric Linear Fireplace. Need a little more space? The finished lower level is just perfect! Owner's Suite is appointed with 2 walk-in closets, <sup>3</sup>⁄<sub>4</sub> Bath with a Dual Vanity. Features of this 3 Bedroom, 2 Bath Home Include: Oversized 2 Car Garage with a Garage Door Opener, Refrigerator, Washer/Dryer Package, Quartz Countertops, Luxury Vinyl Panel Flooring (LVP) Package, Sprinkler System, Extended 2-10 Warranty Program, Professionally Installed Blinds, and that's just the start! (Pictures of Model Home) Price may reflect promotional discounts, if applicable Estimate Completion : 30 Days School District : Bennington Directions : From 168th & Ida, Head West to 186th St. Turn North to State St. Head East to 178th. Turn into Community. Visit Model Homes for Community Map and access to homes.