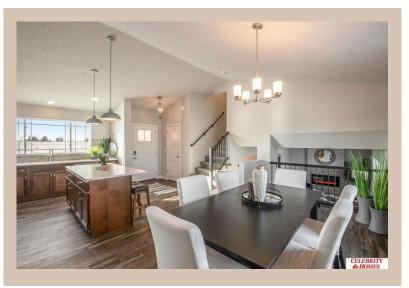

## **Details**

Price: 347400 Style: Multi-Level Floorplan: Del Ray

Communities: Majestic 178

Bedrooms: 3 Baths: 3

Sq Footage: 1849

Included: The Del Ray by Celebrity Homes. Volume ceilings welcome you to this truly Spacious Design. Once on the main floor, an Eat-In Island Kitchen with Dining Area is perfect for any growing family. A short step away will lead to a spacious Gathering Room that is sure to impress with its' Electric Linear Fireplace. Need even more space to entertain or just relax, what about finishing the lower level as an additional feature? Owner's Suite is appointed with a walk-in closet, 3/4 Bath with a Dual Vanity. Features of this 3 Bedroom, 2 Bath Home Include: 2 Car Garage with a Garage Door Opener, Refrigerator, Washer/Dryer Package, Quartz Countertops, Luxury Vinyl Panel Flooring (LVP) Package, Sprinkler System, Extended 2-10 Warranty Program, ½ Bath Rough-In, Professionally Installed Blinds, and that's just the start! (Pictures of Model Home) Price may reflect promotional discounts, if applicable