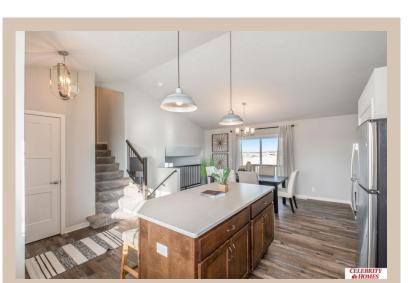

## **Details**

Price: 347400 Style: Multi-Level Floorplan: Del Ray

Communities: Majestic 178

Bedrooms: 3 Baths: 3

Sq Footage: 1849

Included: The Del Ray by Celebrity Homes. Volume ceilings welcome you to this truly Spacious Design. Once on the main floor, an Eat-In Island Kitchen with Dining Area is perfect for any growing family. A short step away will lead to a spacious Gathering Room that is sure to impress with its' Electric Linear Fireplace. Need even more space to entertain or just relax, what about finishing the lower level as an additional feature? Owner's Suite is appointed with a walk-in closet, 3/4 Bath with a Dual Vanity. Features of this 3 Bedroom, 2 Bath Home Include: 2 Car Garage with a Garage Door Opener, Refrigerator, Washer/Dryer Package, Quartz Countertops, Luxury Vinyl Panel Flooring (LVP) Package, Sprinkler System, Extended 2-10 Warranty Program, ½ Bath Rough-In, Professionally Installed Blinds, and that's just the start! (Pictures of Model Home) Price may reflect promotional discounts, if applicable