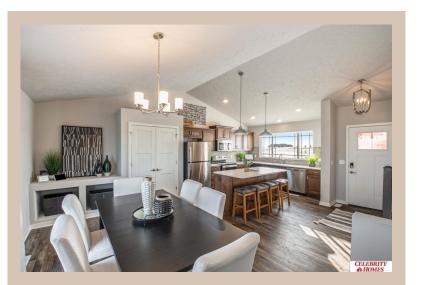

## **Details**

Price: 347400 Style: Multi-Level Floorplan: Del Ray

Communities: Majestic 178

Bedrooms: 3 Baths: 3

Sq Footage: 1849

Included: The Del Ray by Celebrity Homes. Volume ceilings welcome you to this truly Spacious Design. Once on the main floor, an Eat-In Island Kitchen with Dining Area is perfect for any growing family. A short step away will lead to a spacious Gathering Room that is sure to impress with its' Electric Linear Fireplace. Need even more space to entertain or just relax, what about finishing the lower level as an additional feature? Owner's Suite is appointed with a walk-in closet, 3/4 Bath with a Dual Vanity. Features of this 3 Bedroom, 2 Bath Home Include: 2 Car Garage with a Garage Door Opener, Refrigerator, Washer/Dryer Package, Quartz Countertops, Luxury Vinyl Panel Flooring (LVP) Package, Sprinkler System, Extended 2-10 Warranty Program, ½ Bath Rough-In, Professionally Installed Blinds, and that's just the start! (Pictures of Model Home) Price may reflect promotional discounts, if applicable