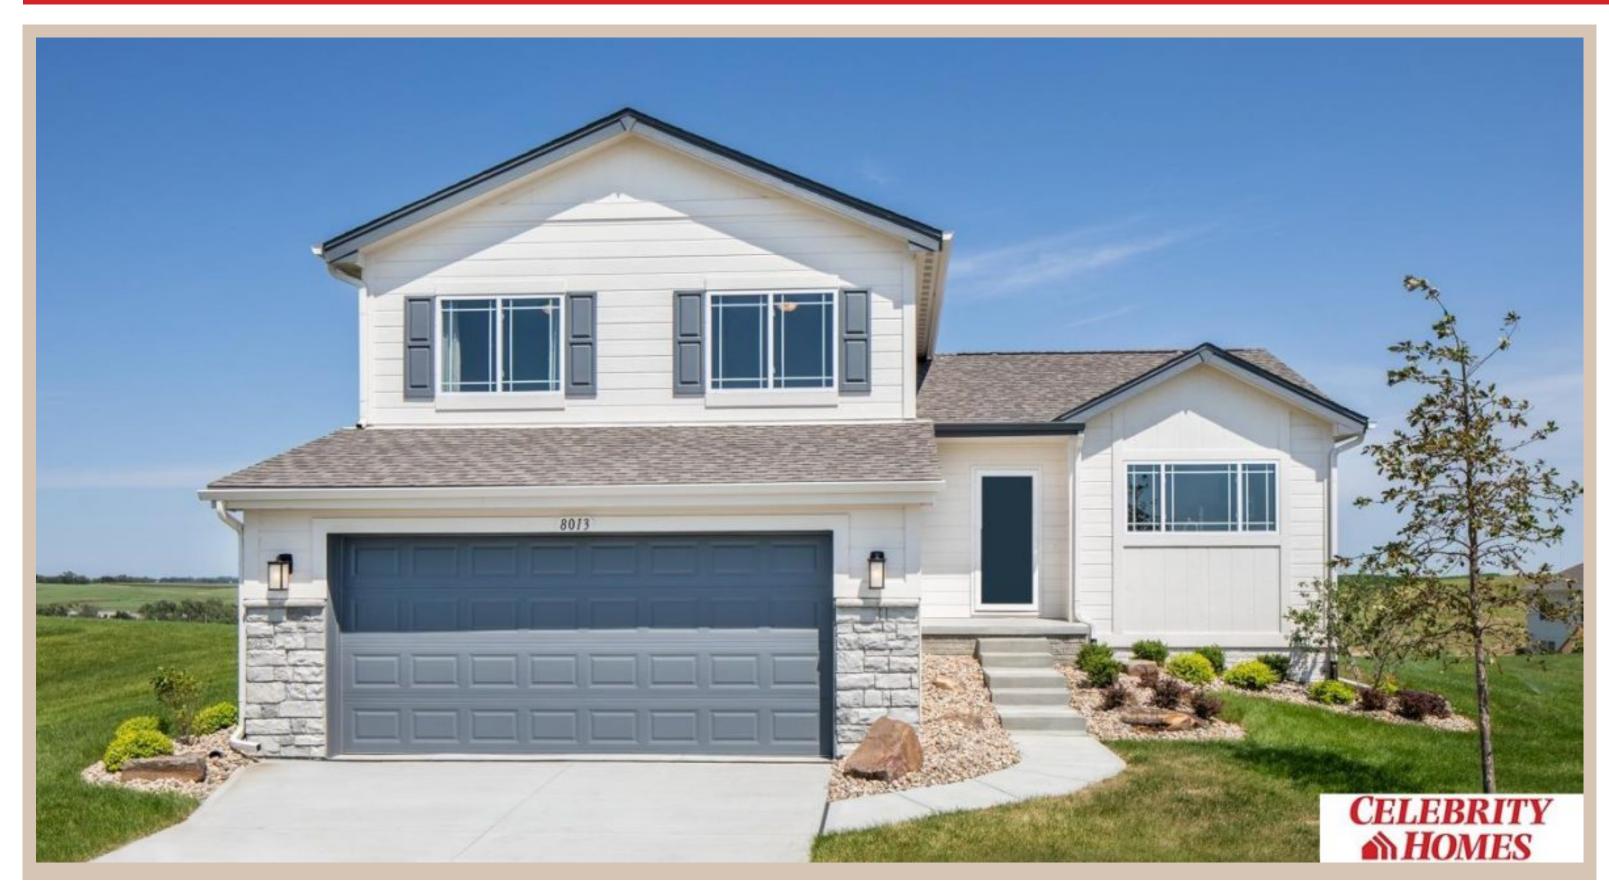

## **Details**

Price: 347400 Style: Multi-Level Floorplan: Del Ray

Communities: Majestic 178

Bedrooms: 3 Baths: 3

Sq Footage: 1849

Included: The Del Ray by Celebrity Homes. Volume ceilings welcome you to this truly Spacious Design. Once on the main floor, an Eat-In Island Kitchen with Dining Area is perfect for any growing family. A short step away will lead to a spacious Gathering Room that is sure to impress with its' Electric Linear Fireplace. Need even more space to entertain or just relax, what about finishing the lower level as an additional feature? Owner's Suite is appointed with a walk-in closet, 3/4 Bath with a Dual Vanity. Features of this 3 Bedroom, 2 Bath Home Include: 2 Car Garage with a Garage Door Opener, Refrigerator, Washer/Dryer Package, Quartz Countertops, Luxury Vinyl Panel Flooring (LVP) Package, Sprinkler System, Extended 2-10 Warranty Program, ½ Bath Rough-In, Professionally Installed Blinds, and that's just the start! (Pictures of Model Home) Price may reflect promotional discounts, if applicable