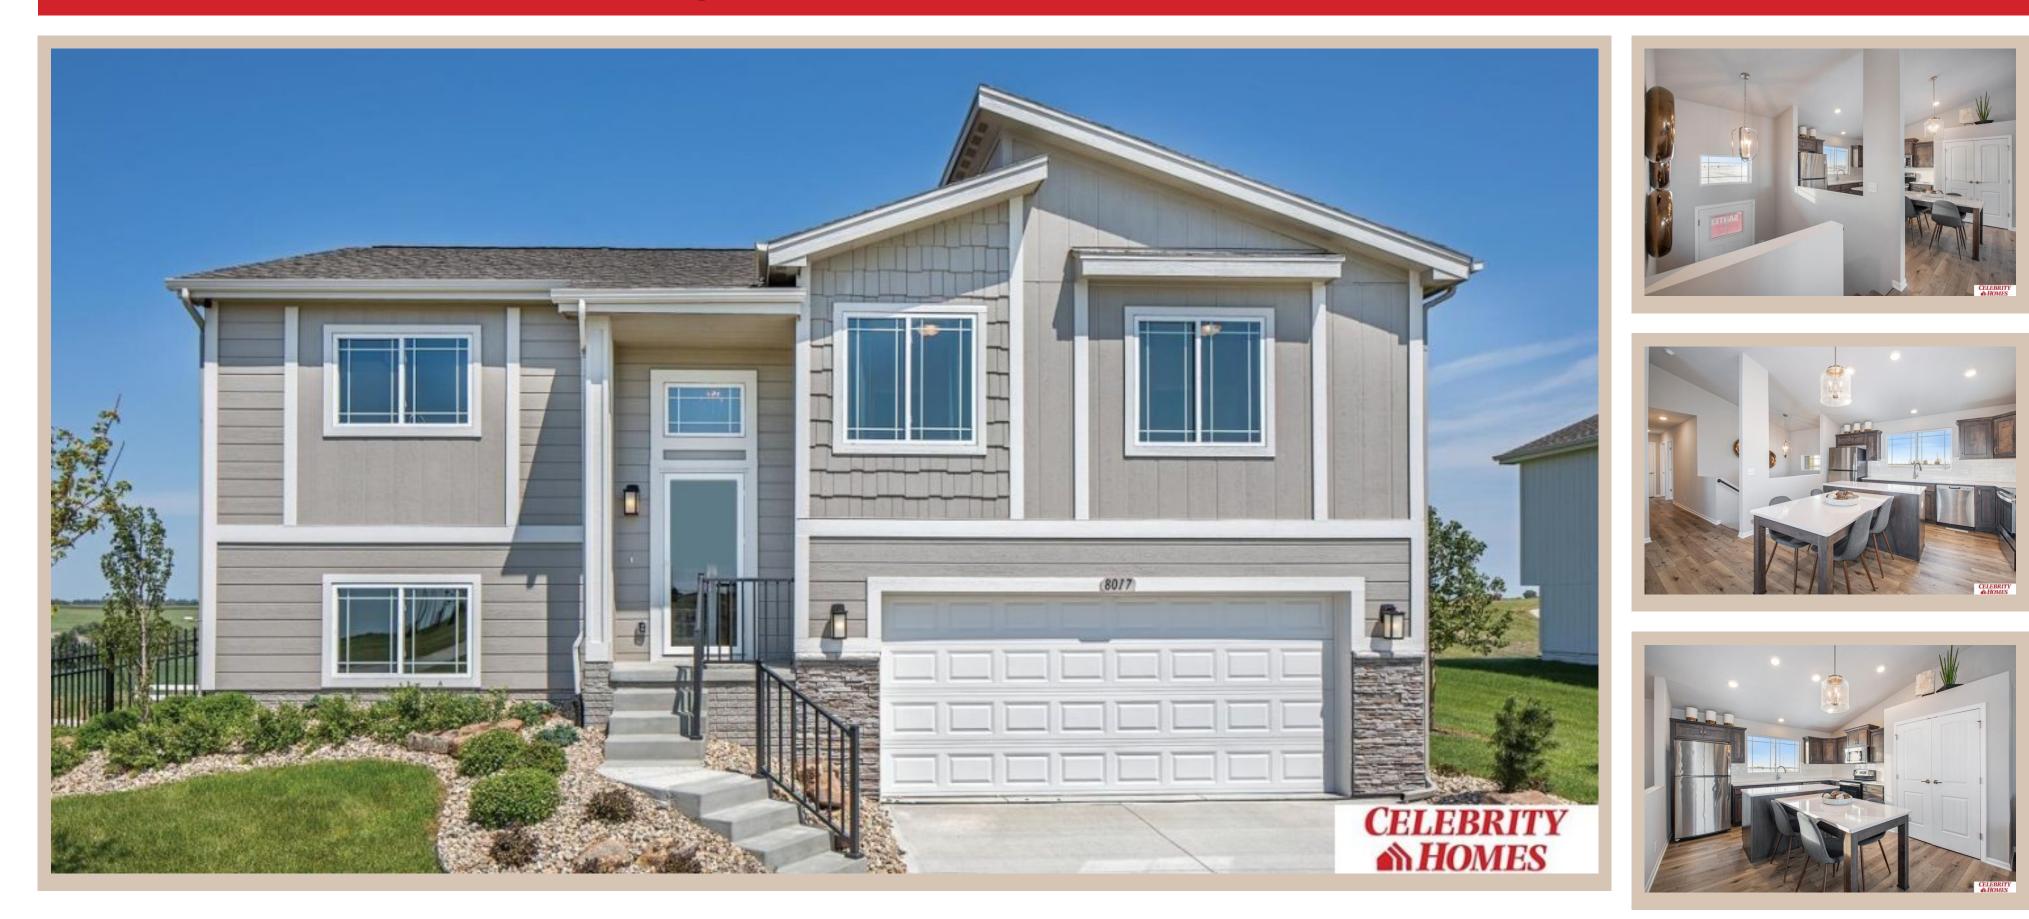

## Details

Price : 323900 Style : Multi-Level Floorplan : Santee Communities : Majestic 178 Bedrooms: 3 Baths: 2 Sq Footage : 1621 Included : Welcome to The Santee by Celebrity Homes. This Open Design begins with a large Gathering Room shared with a spacious Eat-In Island Kitchen. The newly designed island is a MUST SEE! The Gathering Room is perfect for entertaining or just relaxing with its' Electric Linear Fireplace. Need a little more space? The finished lower level is just perfect! Owner's Suite is appointed with 2 walk-in closets, <sup>3</sup>⁄<sub>4</sub> Bath with a Dual Vanity. Features of this 3 Bedroom, 2 Bath Home Include: Oversized 2 Car Garage with a Garage Door Opener, Refrigerator, Washer/Dryer Package, Quartz Countertops, Luxury Vinyl Panel Flooring (LVP) Package, Sprinkler System, Extended 2-10 Warranty Program, Professionally Installed Blinds, and that's just the start! (Pictures of Model Home) Price may reflect promotional discounts, if applicable **Estimate Completion : 180 Days** School District : Bennington Directions : From 168th & Ida, Head West to 186th St. Turn North to State St. Head East to 178th. Turn into Community. Visit Model Homes for Community Map and access to homes.