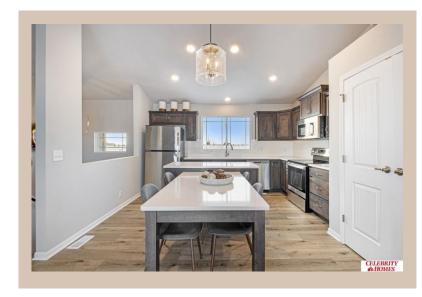

## Details

Price : 323900 Style : Multi-Level Floorplan : Santee Communities : Majestic 178 Bedrooms: 3 Baths: 2 Sq Footage : 1621 Included : Welcome to The Santee by Celebrity Homes. This Open Design begins with a large Gathering Room shared with a spacious Eat-In Island Kitchen. The newly designed island is a MUST SEE! The Gathering Room is perfect for entertaining or just relaxing with its' Electric Linear Fireplace. Need a little more space? The finished lower level is just perfect! Owner's Suite is appointed with 2 walk-in closets, <sup>3</sup>⁄<sub>4</sub> Bath with a Dual Vanity. Features of this 3 Bedroom, 2 Bath Home Include: Oversized 2 Car Garage with a Garage Door Opener, Refrigerator, Washer/Dryer Package, Quartz Countertops, Luxury Vinyl Panel Flooring (LVP) Package, Sprinkler System, Extended 2-10 Warranty Program, Professionally Installed Blinds, and that's just the start! (Pictures of Model Home) Price may reflect promotional discounts, if applicable **Estimate Completion : 180 Days** School District : Bennington Directions : From 168th & Ida, Head West to 186th St. Turn North to State St. Head East to 178th. Turn into Community. Visit Model Homes for Community Map and access to homes.