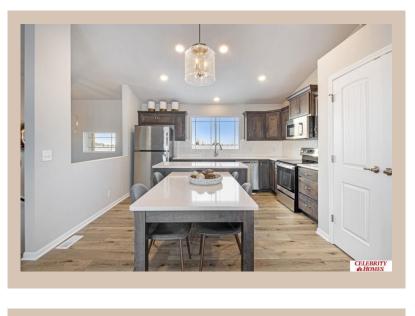

## Details

Price : 325900 Style : Multi-Level Floorplan : Santee Communities : Majestic 178 Bedrooms: 3 Baths: 2 Sq Footage : 1621 Included : Welcome to The Santee by Celebrity Homes. This Open Design begins with a large Gathering Room shared with a spacious Eat-In Island Kitchen. The newly designed island is a MUST SEE! The Gathering Room is perfect for entertaining or just relaxing with its' Electric Linear Fireplace. Need a little more space? The finished lower level is just perfect! Owner's Suite is appointed with 2 walk-in closets, <sup>3</sup>⁄<sub>4</sub> Bath with a Dual Vanity. Features of this 3 Bedroom, 2 Bath Home Include: Oversized 2 Car Garage with a Garage Door Opener, Refrigerator, Washer/Dryer Package, Quartz Countertops, Luxury Vinyl Panel Flooring (LVP) Package, Sprinkler System, Extended 2-10 Warranty Program, Professionally Installed Blinds, and that's just the start! (Pictures of Model Home) Price may reflect promotional discounts, if applicable **Estimate Completion : 180 Days** School District : Bennington Directions : From 168th & Ida, Head West to 186th St. Turn North to State St. Head East to 178th. Turn into Community. Visit Model Homes for Community Map and access to homes.