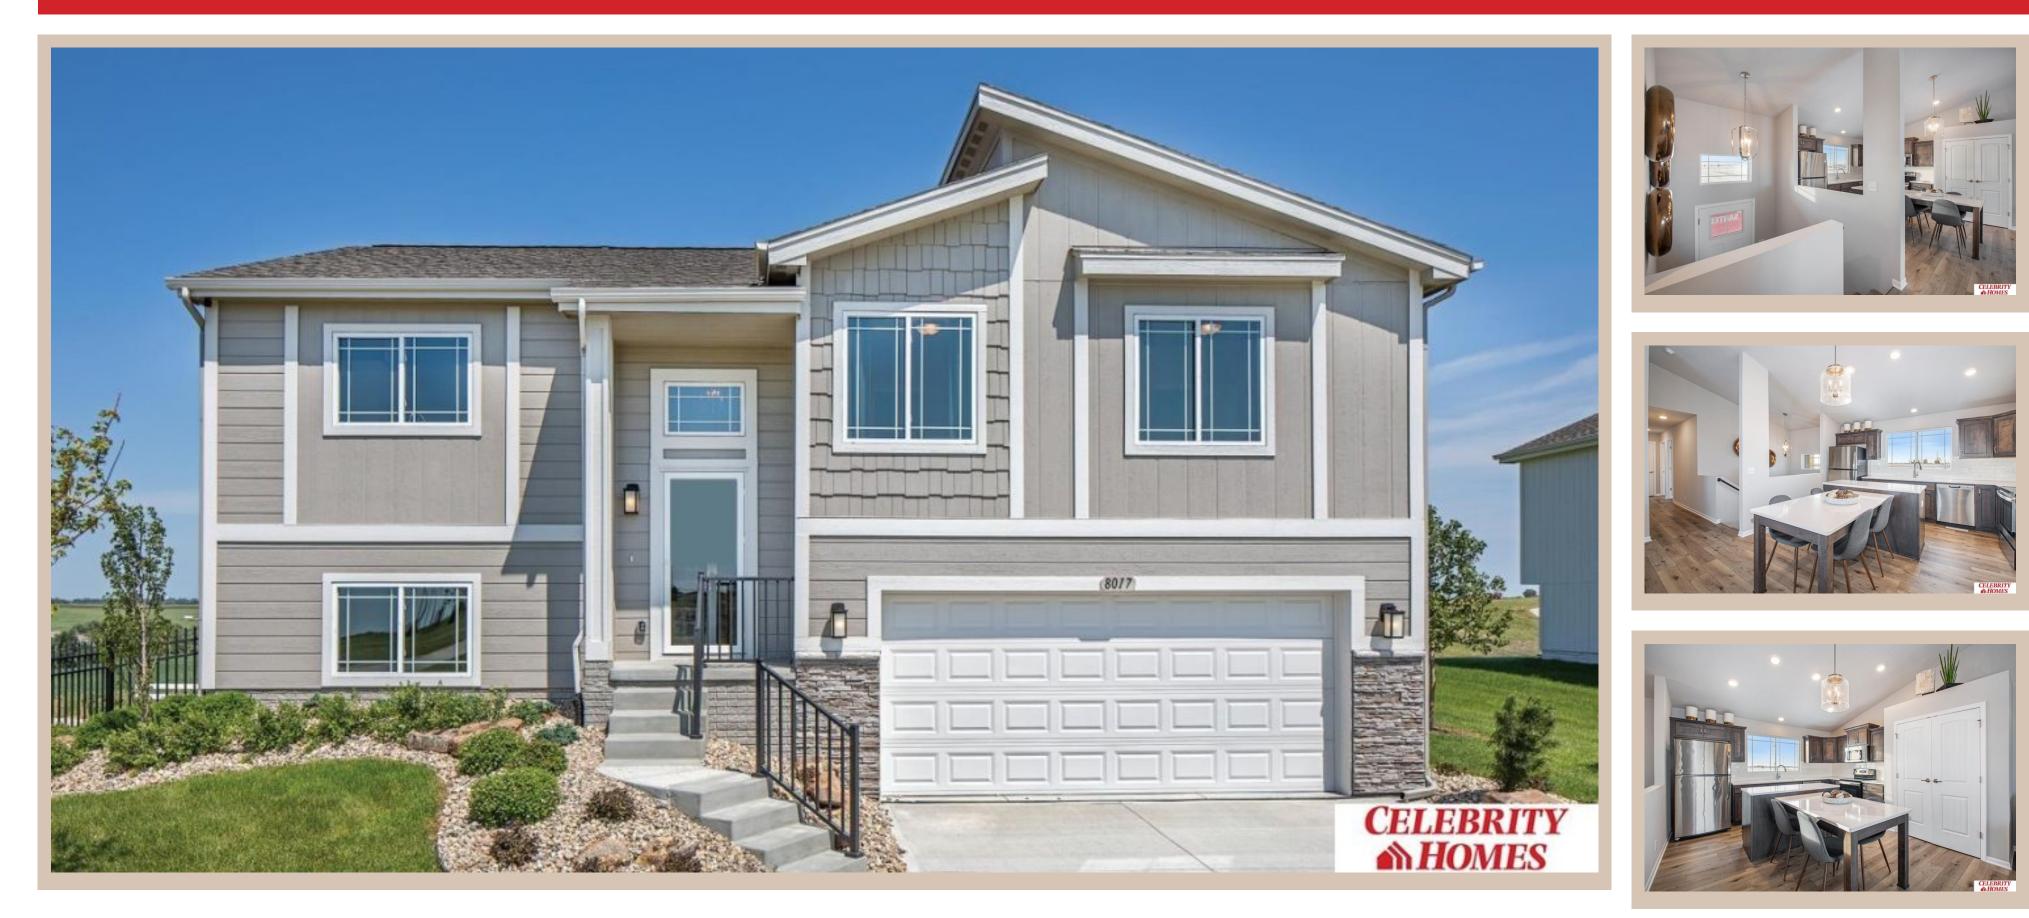

## Details

Price : 325900 Style : Multi-Level Floorplan : Santee Communities : Majestic 178 Bedrooms: 3 Baths: 2 Sq Footage : 1621 Included : Welcome to The Santee by Celebrity Homes. This Open Design begins with a large Gathering Room shared with a spacious Eat-In Island Kitchen. The newly designed island is a MUST SEE! The Gathering Room is perfect for entertaining or just relaxing with its' Electric Linear Fireplace. Need a little more space? The finished lower level is just perfect! Owner's Suite is appointed with 2 walk-in closets, <sup>3</sup>⁄<sub>4</sub> Bath with a Dual Vanity. Features of this 3 Bedroom, 2 Bath Home Include: Oversized 2 Car Garage with a Garage Door Opener, Refrigerator, Washer/Dryer Package, Quartz Countertops, Luxury Vinyl Panel Flooring (LVP) Package, Sprinkler System, Extended 2-10 Warranty Program, Professionally Installed Blinds, and that's just the start! (Pictures of Model Home) Price may reflect promotional discounts, if applicable **Estimate Completion : 180 Days** School District : Bennington Directions : From 168th & Ida, Head West to 186th St. Turn North to State St. Head East to 178th. Turn into Community. Visit Model Homes for Community Map and access to homes.