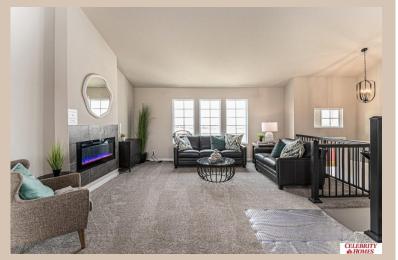

## Details

Price: 373900 Style: Multi-Level Floorplan: Austin

Communities : Remington West

Bedrooms: 3 Baths: 3

Sq Footage : 1870

Included: Welcome to The Austin by Celebrity Homes. A Grand Foyer welcomes you to this truly Open and Spacious Design. Once on the main floor, the Gathering Room is sure to impress with its' high ceilings and Electric Linear Fireplace. An Eat-In Island Kitchen with Dining Area is perfect for any size growing family. Need to entertain or just relax, the finished lower level is just PERFECT! And the additional daylight windows are the magic touch. A "Hidden Gem" of the Austin is its' upper level Laundry Room, close to bedrooms! Owner's Suite is appointed with a walk-in closet, 3/4 Bath with a Dual Vanity. Features of this 3 Bedroom, 2 Bath Home Include: Oversized 2 Car Garage with a Garage Door Opener, Refrigerator, Washer/Dryer Package, Quartz Countertops, Luxury Vinyl Panel Flooring (LVP) Package, Sprinkler System, Extended 2-10 Warranty Program, ½ Bath Rough-In, Professionally Installed Blinds, and that's just the start!(Pictures of Model Home) Price may reflect promotional discounts.