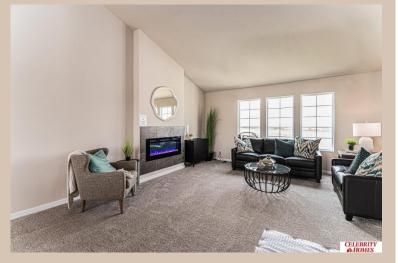

## Details

Price: 373900 Style: Multi-Level Floorplan: Austin

Communities : Remington West

Bedrooms: 3 Baths: 3

Sq Footage : 1870

Included: Welcome to The Austin by Celebrity Homes. A Grand Foyer welcomes you to this truly Open and Spacious Design. Once on the main floor, the Gathering Room is sure to impress with its' high ceilings and Electric Linear Fireplace. An Eat-In Island Kitchen with Dining Area is perfect for any size growing family. Need to entertain or just relax, the finished lower level is just PERFECT! And the additional daylight windows are the magic touch. A "Hidden Gem" of the Austin is its' upper level Laundry Room, close to bedrooms! Owner's Suite is appointed with a walk-in closet, 3/4 Bath with a Dual Vanity. Features of this 3 Bedroom, 2 Bath Home Include: Oversized 2 Car Garage with a Garage Door Opener, Refrigerator, Washer/Dryer Package, Quartz Countertops, Luxury Vinyl Panel Flooring (LVP) Package, Sprinkler System, Extended 2-10 Warranty Program, ½ Bath Rough-In, Professionally Installed Blinds, and that's just the start!(Pictures of Model Home) Price may reflect promotional discounts.