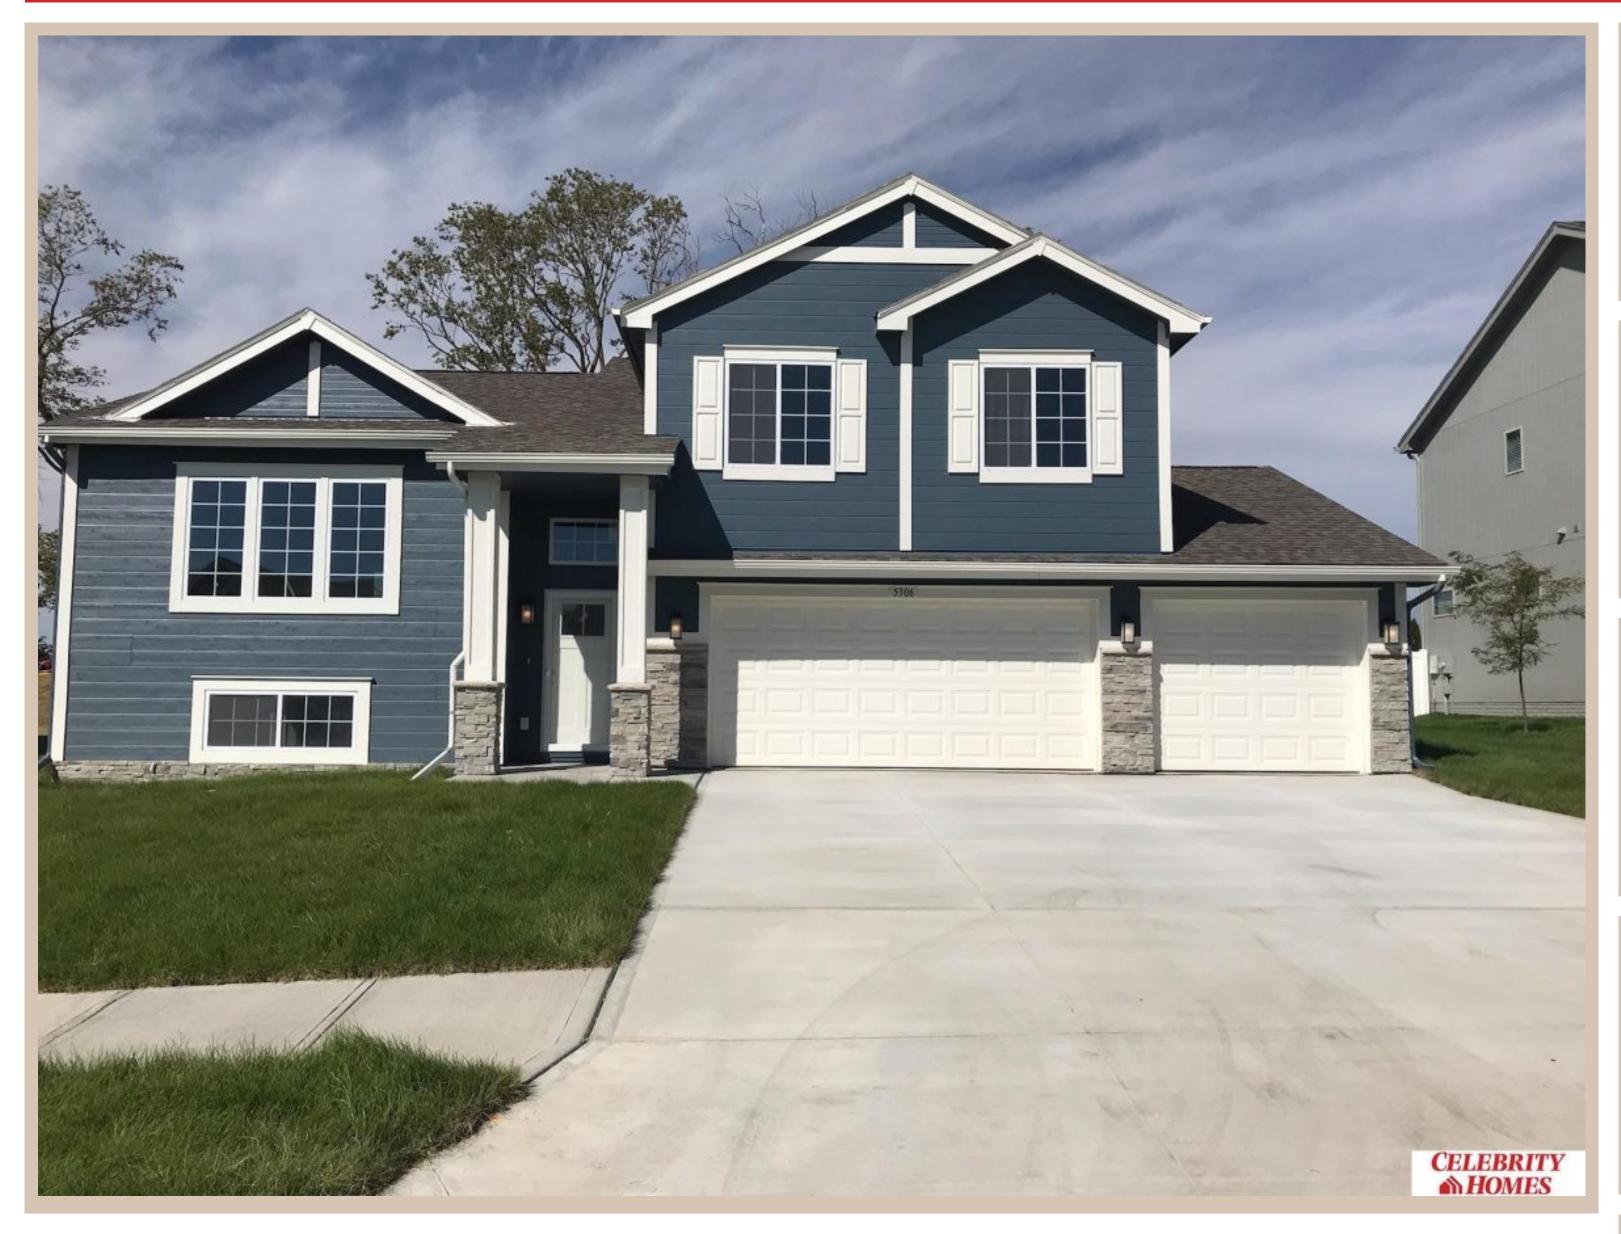

## Details

Price: 373900 Style: Multi-Level Floorplan: Austin

Communities : Remington West

Bedrooms: 3 Baths: 3

Sq Footage : 1870

Included: Welcome to The Austin by Celebrity Homes. A Grand Foyer welcomes you to this truly Open and Spacious Design. Once on the main floor, the Gathering Room is sure to impress with its' high ceilings and Electric Linear Fireplace. An Eat-In Island Kitchen with Dining Area is perfect for any size growing family. Need to entertain or just relax, the finished lower level is just PERFECT! And the additional daylight windows are the magic touch. A "Hidden Gem" of the Austin is its' upper level Laundry Room, close to bedrooms! Owner's Suite is appointed with a walk-in closet, 3/4 Bath with a Dual Vanity. Features of this 3 Bedroom, 2 Bath Home Include: Oversized 2 Car Garage with a Garage Door Opener, Refrigerator, Washer/Dryer Package, Quartz Countertops, Luxury Vinyl Panel Flooring (LVP) Package, Sprinkler System, Extended 2-10 Warranty Program, ½ Bath Rough-In, Professionally Installed Blinds, and that's just the start!(Pictures of Model Home) Price may reflect promotional discounts.