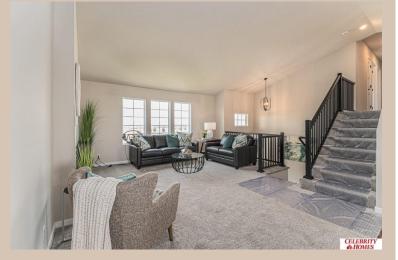

## Details

Price: 373900 Style: Multi-Level Floorplan: Austin

Communities : Remington West

Bedrooms: 3 Baths: 3

Sq Footage : 1870

Included: Welcome to The Austin by Celebrity Homes. A Grand Foyer welcomes you to this truly Open and Spacious Design. Once on the main floor, the Gathering Room is sure to impress with its' high ceilings and Electric Linear Fireplace. An Eat-In Island Kitchen with Dining Area is perfect for any size growing family. Need to entertain or just relax, the finished lower level is just PERFECT! And the additional daylight windows are the magic touch. A "Hidden Gem" of the Austin is its' upper level Laundry Room, close to bedrooms! Owner's Suite is appointed with a walk-in closet, 3/4 Bath with a Dual Vanity. Features of this 3 Bedroom, 2 Bath Home Include: Oversized 2 Car Garage with a Garage Door Opener, Refrigerator, Washer/Dryer Package, Quartz Countertops, Luxury Vinyl Panel Flooring (LVP) Package, Sprinkler System, Extended 2-10 Warranty Program, ½ Bath Rough-In, Professionally Installed Blinds, and that's just the start!(Pictures of Model Home) Price may reflect promotional discounts.