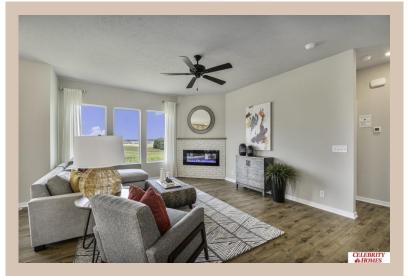

## Details

Price: 384900

Style: 1.0 Story/Ranch Floorplan: Concord

Communities: Remington West

Bedrooms: 3 Baths: 2

Sq Footage : 1533

Included: Welcome to The Concord by Celebrity Homes. Split bedroom Ranch Design that offers 3 bedrooms on the main floor (2 on one side, 1 on the other)...privacy for the Owner's Suite. The Concord Design offers a surprisingly roomy main floor Gathering Room leading into an Eat-In Island Kitchen and Dining Area. Plenty of room

surprisingly roomy main floor Gathering Room leading into an Eat-In Island Kitchen and Dining Area. Plenty of room in the lower level for a Rec Room, another Bedroom, and even another ¾ Bath! Owner's Suite is appointed with a walk-in closet, ¾ Privacy Bath Design with a Dual Vanity. Features of this 3 Bedroom, 2 Bath Home Include: 2 Car Garage with a Garage Door Opener, Refrigerator, Washer/Dryer Package, Quartz Countertops, Luxury Vinyl Panel Flooring (LVP) Package, Sprinkler System, Extended 2-10 Warranty Program, 3/4 Bath Rough-In, Professionally Installed Blinds, and that's just the start! (Pictures of Model Home) Price may reflect promotional discounts, if applicable