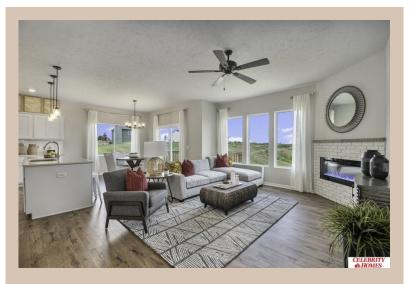

## Details

Price: 384900

Style: 1.0 Story/Ranch Floorplan: Concord

Communities: Remington West

Bedrooms: 3 Baths: 2

Sq Footage : 1533

Included: Welcome to The Concord by Celebrity Homes. Split bedroom Ranch Design that offers 3 bedrooms on the main floor (2 on one side, 1 on the other)...privacy for the Owner's Suite. The Concord Design offers a surprisingly roomy main floor Gathering Room leading into an Eat-In Island Kitchen and Dining Area. Plenty of room

surprisingly roomy main floor Gathering Room leading into an Eat-In Island Kitchen and Dining Area. Plenty of room in the lower level for a Rec Room, another Bedroom, and even another ¾ Bath! Owner's Suite is appointed with a walk-in closet, ¾ Privacy Bath Design with a Dual Vanity. Features of this 3 Bedroom, 2 Bath Home Include: 2 Car Garage with a Garage Door Opener, Refrigerator, Washer/Dryer Package, Quartz Countertops, Luxury Vinyl Panel Flooring (LVP) Package, Sprinkler System, Extended 2-10 Warranty Program, 3/4 Bath Rough-In, Professionally Installed Blinds, and that's just the start! (Pictures of Model Home) Price may reflect promotional discounts, if applicable