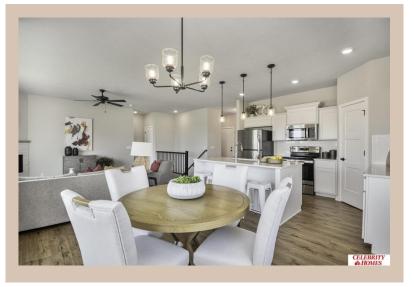

## Details

Price: 384900

Style: 1.0 Story/Ranch Floorplan: Concord

Communities: Remington West

Bedrooms: 3 Baths: 2

Sq Footage : 1533

Included: Welcome to The Concord by Celebrity Homes. Split bedroom Ranch Design that offers 3 bedrooms on the main floor (2 on one side, 1 on the other)...privacy for the Owner's Suite. The Concord Design offers a surprisingly roomy main floor Gathering Room leading into an Eat-In Island Kitchen and Dining Area. Plenty of room

surprisingly roomy main floor Gathering Room leading into an Eat-In Island Kitchen and Dining Area. Plenty of room in the lower level for a Rec Room, another Bedroom, and even another ¾ Bath! Owner's Suite is appointed with a walk-in closet, ¾ Privacy Bath Design with a Dual Vanity. Features of this 3 Bedroom, 2 Bath Home Include: 2 Car Garage with a Garage Door Opener, Refrigerator, Washer/Dryer Package, Quartz Countertops, Luxury Vinyl Panel Flooring (LVP) Package, Sprinkler System, Extended 2-10 Warranty Program, 3/4 Bath Rough-In, Professionally Installed Blinds, and that's just the start! (Pictures of Model Home) Price may reflect promotional discounts, if applicable