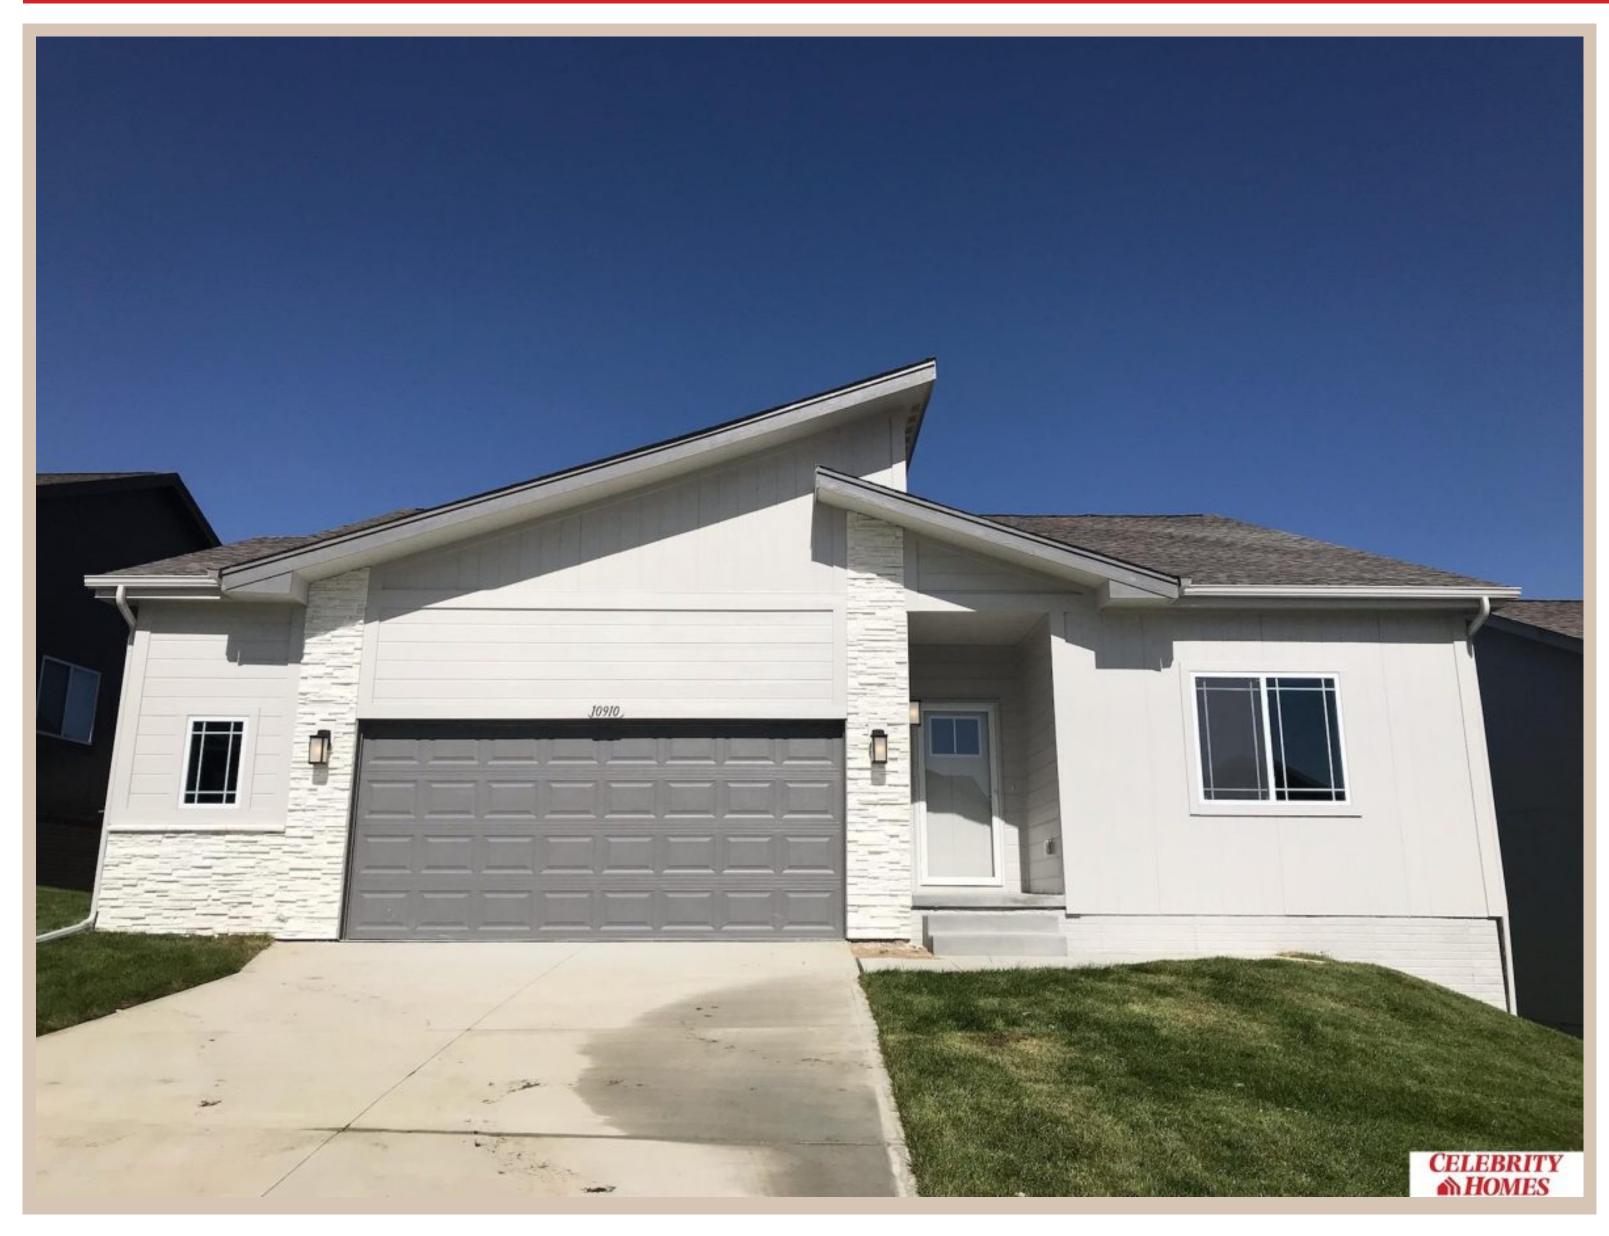

## **Details**

Price: 364900

Style: 1.0 Story/Ranch Floorplan: Concord Communities: Deer Crest

Bedrooms: 3 Baths: 2

Sq Footage : 1533

Included: Welcome to The Concord by Celebrity Homes. Split bedroom Ranch Design that offers 3 bedrooms on the main floor (2 on one side, 1 on the other)...privacy for the Owner's Suite. The Concord Design offers a surprisingly roomy main floor Gathering Room leading into an Eat-In Island Kitchen and Dining Area. Plenty of room in the lower level for a Rec Room, another Bedroom, and even another 3/4 Bath! Owner's Suite is appointed with a walk-in closet, <sup>3</sup>/<sub>4</sub> Privacy Bath Design with a Dual Vanity. Features of this 3 Bedroom, 2 Bath Home Include: 2 Car Garage with a Garage Door Opener, Refrigerator, Washer/Dryer Package, Quartz Countertops, Luxury Vinyl Panel Flooring (LVP) Package, Sprinkler System, Extended 2-10 Warranty Program, 3/4 Bath Rough-In, Professionally Installed Blinds, and that's just the start! (Pictures of Model Home) Price may reflect promotional discounts, if applicable.