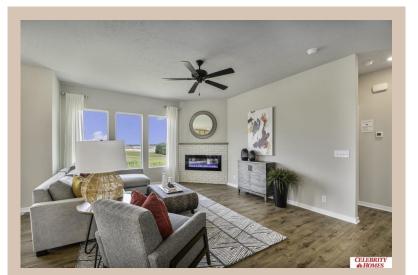

## **Details**

Price: 364900

Style: 1.0 Story/Ranch Floorplan: Concord Communities: Deer Crest

Bedrooms: 3 Baths: 2

Sq Footage : 1533

Included: Welcome to The Concord by Celebrity Homes. Split bedroom Ranch Design that offers 3 bedrooms on the main floor (2 on one side, 1 on the other)...privacy for the Owner's Suite. The Concord Design offers a surprisingly roomy main floor Gathering Room leading into an Eat-In Island Kitchen and Dining Area. Plenty of room in the lower level for a Rec Room, another Bedroom, and even another 3/4 Bath! Owner's Suite is appointed with a walk-in closet, <sup>3</sup>/<sub>4</sub> Privacy Bath Design with a Dual Vanity. Features of this 3 Bedroom, 2 Bath Home Include: 2 Car Garage with a Garage Door Opener, Refrigerator, Washer/Dryer Package, Quartz Countertops, Luxury Vinyl Panel Flooring (LVP) Package, Sprinkler System, Extended 2-10 Warranty Program, 3/4 Bath Rough-In, Professionally Installed Blinds, and that's just the start! (Pictures of Model Home) Price may reflect promotional discounts, if applicable.