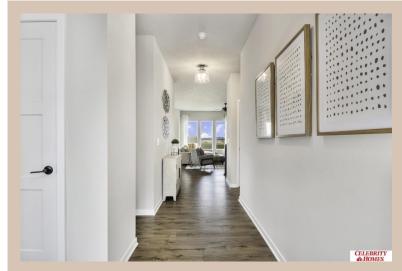

## **Details**

Price: 364900

Style: 1.0 Story/Ranch Floorplan: Concord Communities: Deer Crest

Bedrooms: 3 Baths: 2

Sq Footage : 1533

Included: Welcome to The Concord by Celebrity Homes. Split bedroom Ranch Design that offers 3 bedrooms on the main floor (2 on one side, 1 on the other)...privacy for the Owner's Suite. The Concord Design offers a surprisingly roomy main floor Gathering Room leading into an Eat-In Island Kitchen and Dining Area. Plenty of room in the lower level for a Rec Room, another Bedroom, and even another 3/4 Bath! Owner's Suite is appointed with a walk-in closet, <sup>3</sup>/<sub>4</sub> Privacy Bath Design with a Dual Vanity. Features of this 3 Bedroom, 2 Bath Home Include: 2 Car Garage with a Garage Door Opener, Refrigerator, Washer/Dryer Package, Quartz Countertops, Luxury Vinyl Panel Flooring (LVP) Package, Sprinkler System, Extended 2-10 Warranty Program, 3/4 Bath Rough-In, Professionally Installed Blinds, and that's just the start! (Pictures of Model Home) Price may reflect promotional discounts, if applicable.