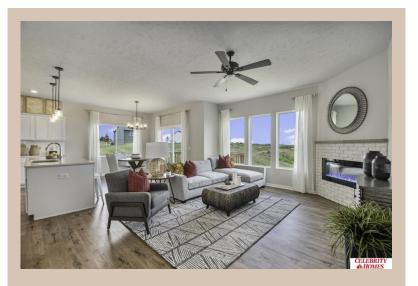

## **Details**

Price: 364900

Style: 1.0 Story/Ranch Floorplan: Concord Communities: Deer Crest

Bedrooms: 3 Baths: 2

Sq Footage : 1533

Included: Welcome to The Concord by Celebrity Homes. Split bedroom Ranch Design that offers 3 bedrooms on the main floor (2 on one side, 1 on the other)...privacy for the Owner's Suite. The Concord Design offers a surprisingly roomy main floor Gathering Room leading into an Eat-In Island Kitchen and Dining Area. Plenty of room in the lower level for a Rec Room, another Bedroom, and even another 3/4 Bath! Owner's Suite is appointed with a walk-in closet, <sup>3</sup>/<sub>4</sub> Privacy Bath Design with a Dual Vanity. Features of this 3 Bedroom, 2 Bath Home Include: 2 Car Garage with a Garage Door Opener, Refrigerator, Washer/Dryer Package, Quartz Countertops, Luxury Vinyl Panel Flooring (LVP) Package, Sprinkler System, Extended 2-10 Warranty Program, 3/4 Bath Rough-In, Professionally Installed Blinds, and that's just the start! (Pictures of Model Home) Price may reflect promotional discounts, if applicable.