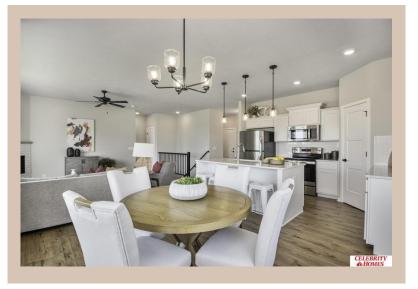

## **Details**

Price: 364900

Style: 1.0 Story/Ranch Floorplan: Concord Communities: Deer Crest

Bedrooms: 3 Baths: 2

Sq Footage : 1533

Included: Welcome to The Concord by Celebrity Homes. Split bedroom Ranch Design that offers 3 bedrooms on the main floor (2 on one side, 1 on the other)...privacy for the Owner's Suite. The Concord Design offers a surprisingly roomy main floor Gathering Room leading into an Eat-In Island Kitchen and Dining Area. Plenty of room in the lower level for a Rec Room, another Bedroom, and even another 3/4 Bath! Owner's Suite is appointed with a walk-in closet, <sup>3</sup>/<sub>4</sub> Privacy Bath Design with a Dual Vanity. Features of this 3 Bedroom, 2 Bath Home Include: 2 Car Garage with a Garage Door Opener, Refrigerator, Washer/Dryer Package, Quartz Countertops, Luxury Vinyl Panel Flooring (LVP) Package, Sprinkler System, Extended 2-10 Warranty Program, 3/4 Bath Rough-In, Professionally Installed Blinds, and that's just the start! (Pictures of Model Home) Price may reflect promotional discounts, if applicable.