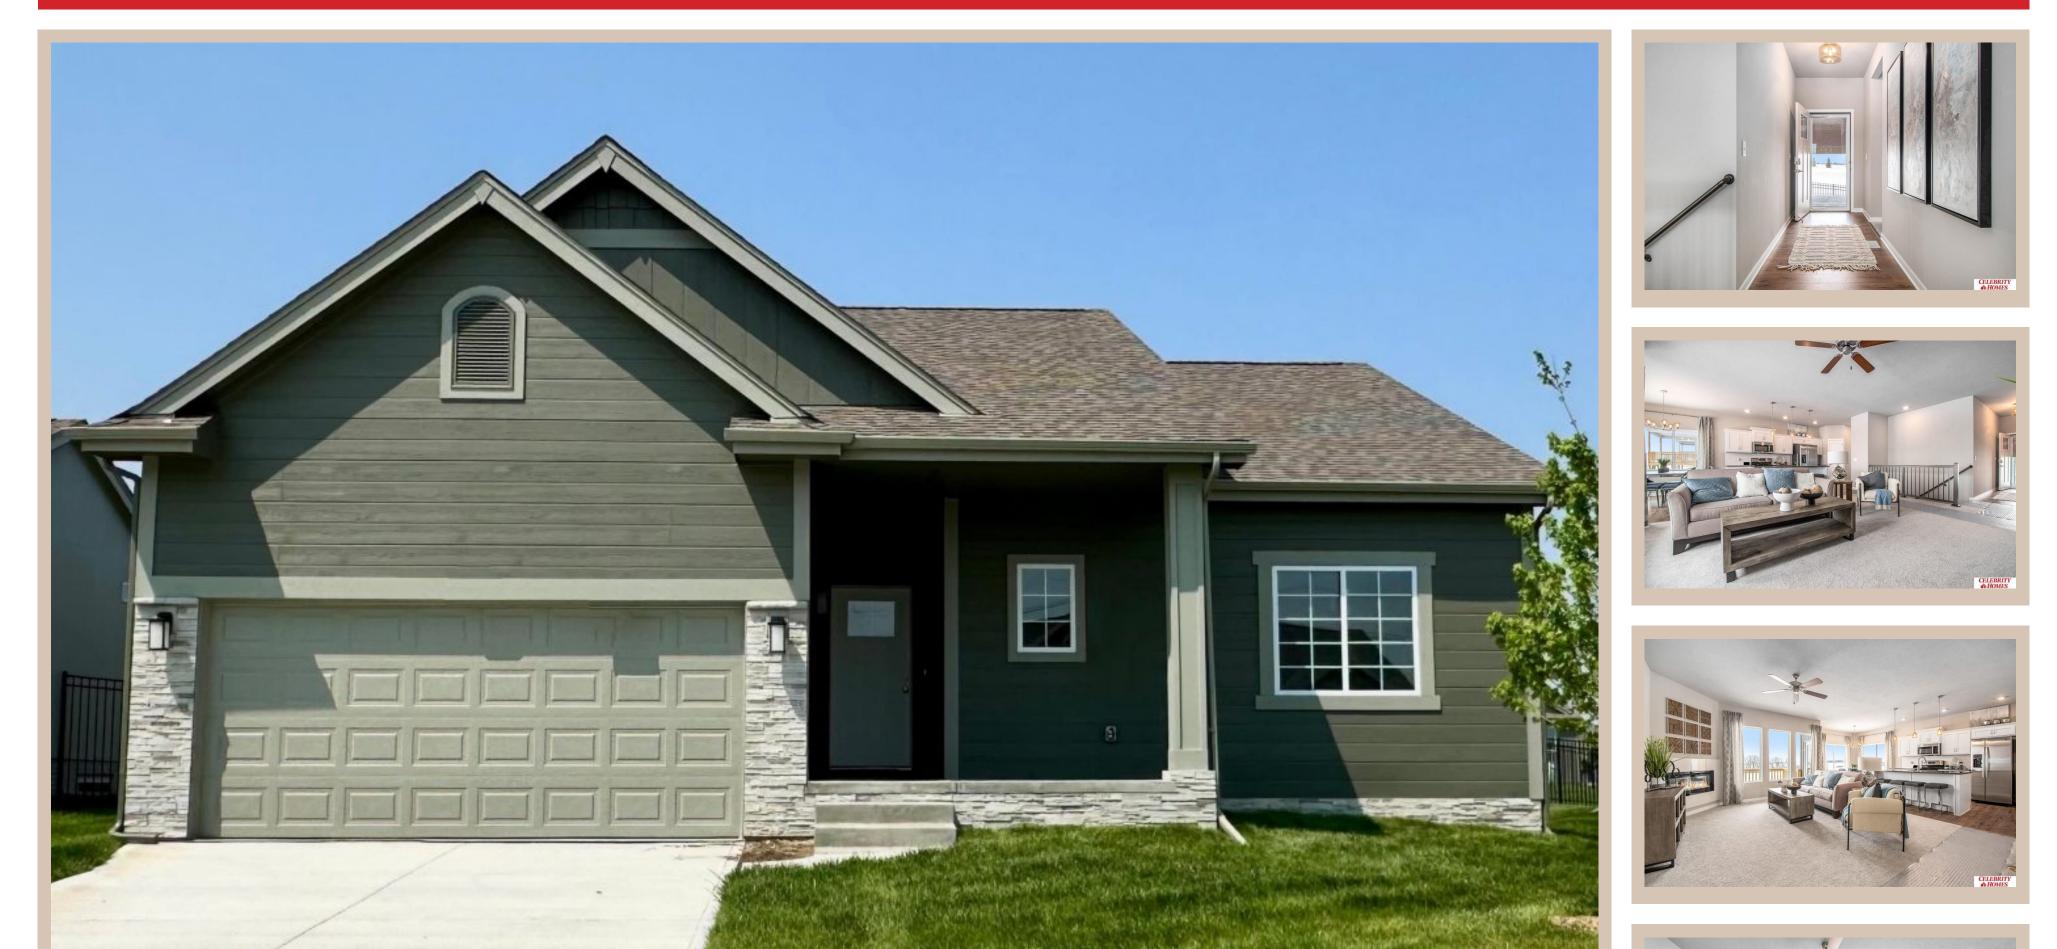

## 7768 N 112 Street, Omaha, Ne 68142

Price : 365900 Style : 1.0 Story/Ranch Floorplan : Sheridan **Communities : Deer Crest** Bedrooms: 3 Baths: 2 Sq Footage : 1507 Included : Welcome to The Sheridan by Celebrity Homes. Ranch Design that offers 3 bedrooms on the main floor This design offers a surprisingly roomy main floor Gathering Room leading into an Eat-In Island Kitchen and Dining Area. Plenty of room in the lower level for a Rec Room, another Bedroom, and even another <sup>3</sup>/<sub>4</sub> Bath! Owner's Suite is appointed with a walk-in closet, <sup>3</sup>⁄<sub>4</sub> Privacy Bath Design with a Dual Vanity. Features of this 3 Bedroom, 2 Bath Home Include: 2 Car Garage with a Garage Door Opener, Refrigerator, Washer/Dryer Package, Quartz Countertops, Luxury Vinyl Panel Flooring (LVP) Package, Sprinkler System, Extended 2-10 Warranty Program, 3/4 Bath Rough-In, Professionally Installed Blinds, and that's just the start! (Pictures of Model Home) Price may reflect promotional discounts, if applicable.