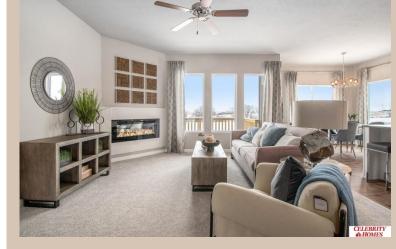

## 7768 N 112 Street, Omaha, Ne 68142

Price : 365900 Style : 1.0 Story/Ranch Floorplan : Sheridan **Communities : Deer Crest** Bedrooms: 3 Baths: 2 Sq Footage : 1507 Included : Welcome to The Sheridan by Celebrity Homes. Ranch Design that offers 3 bedrooms on the main floor This design offers a surprisingly roomy main floor Gathering Room leading into an Eat-In Island Kitchen and Dining Area. Plenty of room in the lower level for a Rec Room, another Bedroom, and even another <sup>3</sup>/<sub>4</sub> Bath! Owner's Suite is appointed with a walk-in closet, <sup>3</sup>⁄<sub>4</sub> Privacy Bath Design with a Dual Vanity. Features of this 3 Bedroom, 2 Bath Home Include: 2 Car Garage with a Garage Door Opener, Refrigerator, Washer/Dryer Package, Quartz Countertops, Luxury Vinyl Panel Flooring (LVP) Package, Sprinkler System, Extended 2-10 Warranty Program, 3/4 Bath Rough-In, Professionally Installed Blinds, and that's just the start! (Pictures of Model Home) Price may reflect promotional discounts, if applicable.