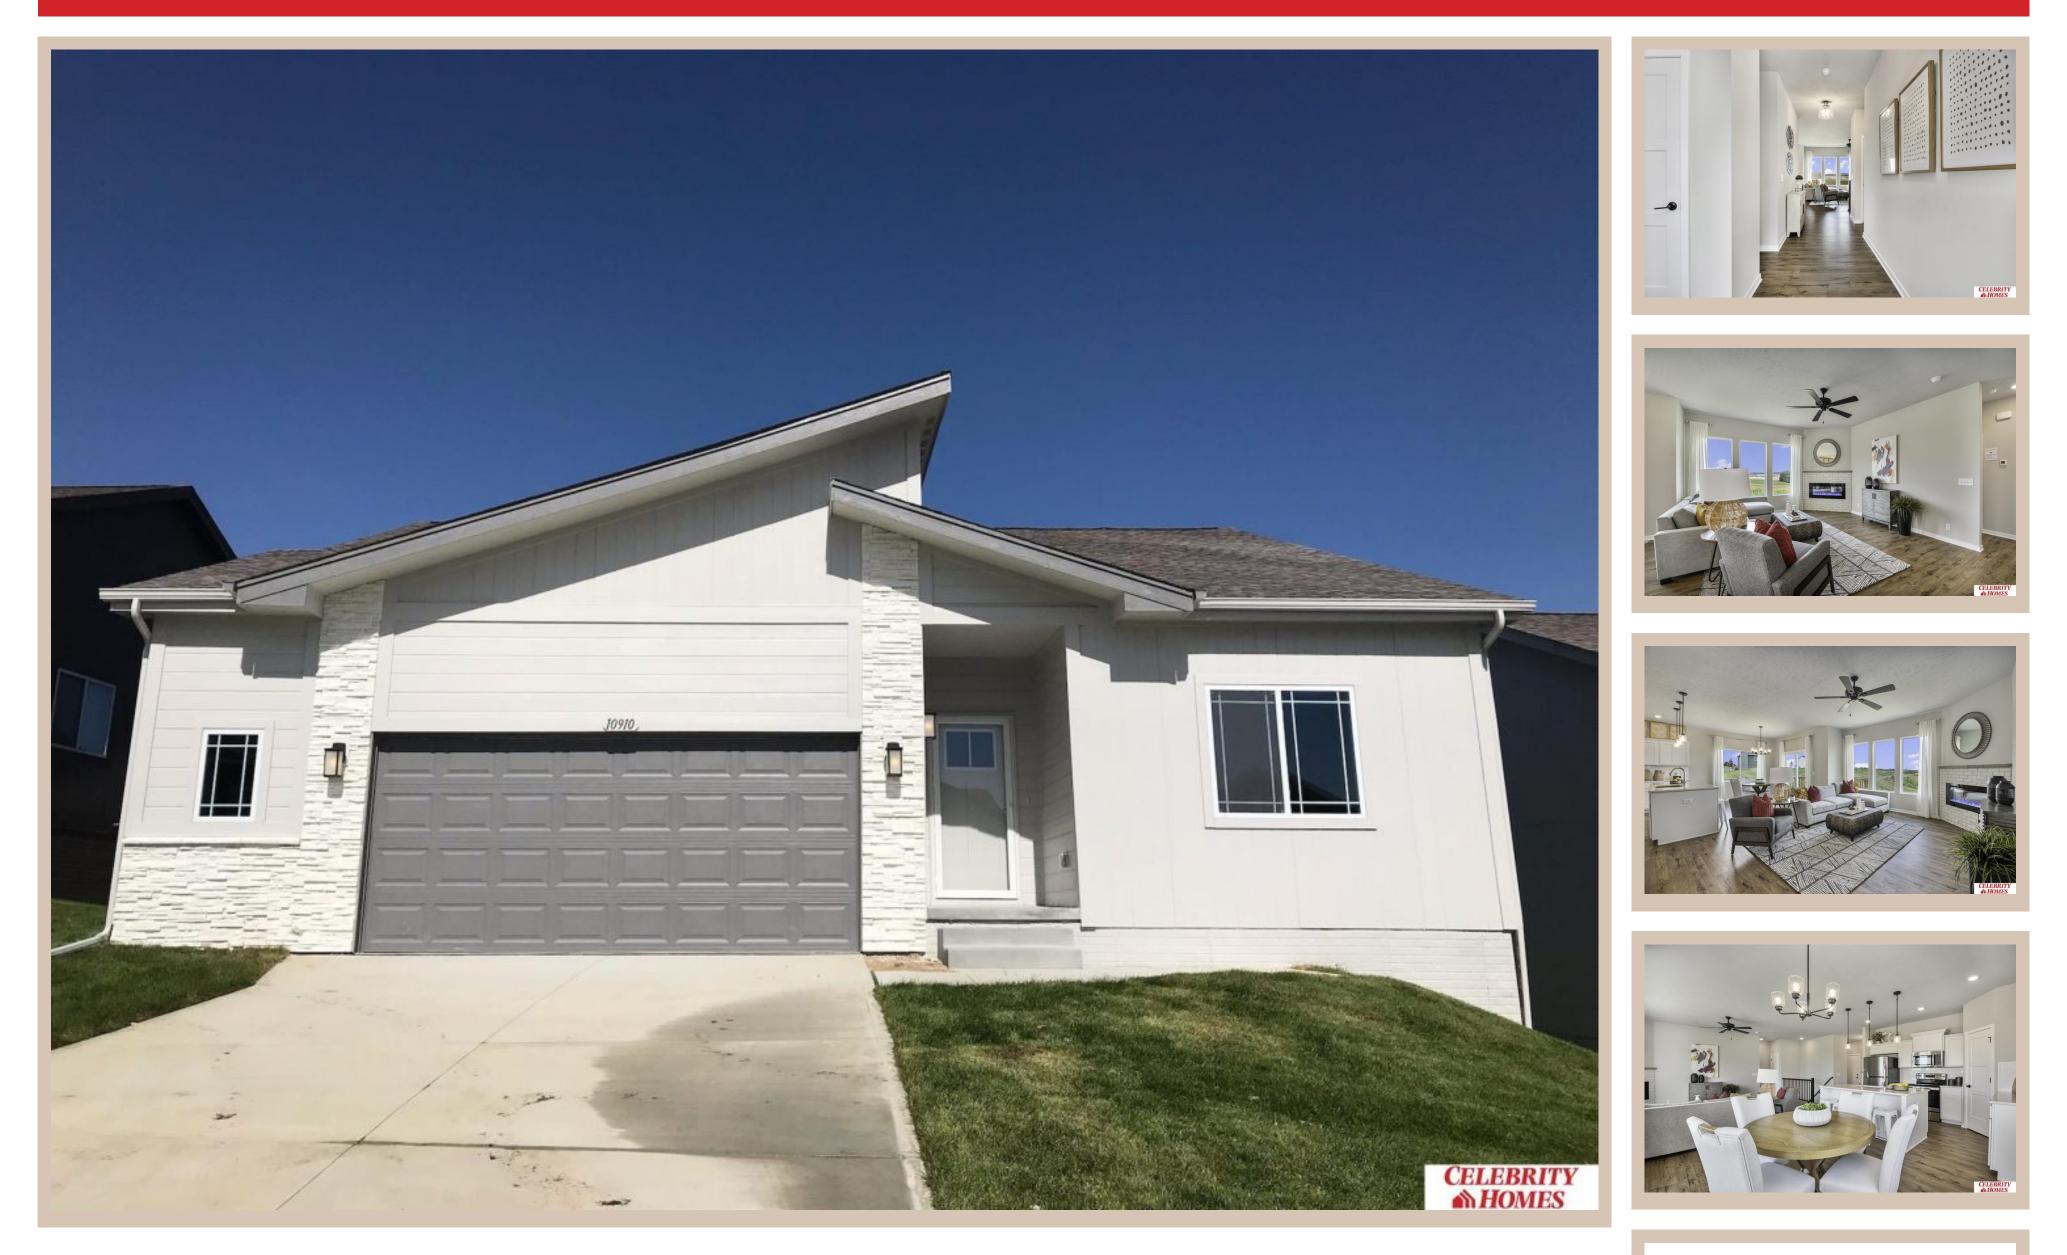

## Details

Price : 366900 Style : 1.0 Story/Ranch Floorplan : Concord Communities : Deer Crest Bedrooms : 3 Baths : 2 Sq Footage : 1533

Included : Welcome to The Concord by Celebrity Homes. Split bedroom Ranch Design that offers 3 bedrooms on the main floor (2 on one side, 1 on the other)...privacy for the Owner's Suite. The Concord Design offers a surprisingly roomy main floor Gathering Room leading into an Eat-In Island Kitchen and Dining Area. Plenty of room in the lower level for a Rec Room, another Bedroom, and even another <sup>3</sup>/<sub>4</sub> Bath! Owner's Suite is appointed with a walk-in closet, <sup>3</sup>/<sub>4</sub> Privacy Bath Design with a Dual Vanity. Features of this 3 Bedroom, 2 Bath Home Include: 2 Car Garage with a Garage Door Opener, Refrigerator, Washer/Dryer Package, Quartz Countertops, Luxury Vinyl Panel Flooring (LVP) Package, Sprinkler System, Extended 2-10 Warranty Program, 3/4 Bath Rough-In,