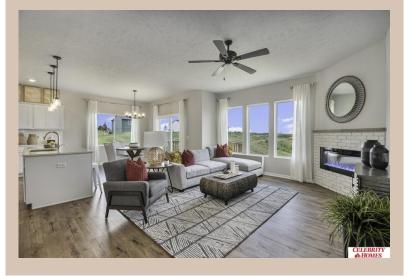

surprisingly roomy main floor Gathering Room leading into an Eat-In Island Kitchen and Dining Area. Plenty of room in the lower level for a Rec Room, another Bedroom, and even another 3/4 Bath! Owner's Suite is appointed with a walk-in closet, <sup>3</sup>/<sub>4</sub> Privacy Bath Design with a Dual Vanity. Features of this 3 Bedroom, 2 Bath Home Include: 2 Car Garage with a Garage Door Opener, Refrigerator, Washer/Dryer Package, Quartz Countertops, Luxury Vinyl Panel Flooring (LVP) Package, Sprinkler System, Extended 2-10 Warranty Program, 3/4 Bath Rough-In, Professionally Installed Blinds, and that's just the start! (Pictures of Model Home) Price may reflect promotional discounts, if applicable