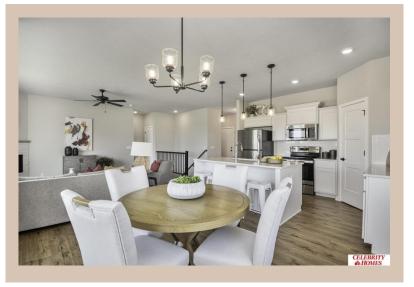

## Details

Price: 398400

Style: 1.0 Story/Ranch Floorplan: Concord

Communities: Lakeview 168

Bedrooms: 3 Baths: 2

Sq Footage: 1533

Included: Welcome to The Concord by Celebrity Homes. Split bedroom Ranch Design that offers 3 bedrooms on the main floor (2 on one side, 1 on the other)...privacy for the Owner's Suite. The Concord Design offers a

surprisingly roomy main floor Gathering Room leading into an Eat-In Island Kitchen and Dining Area. Plenty of room in the lower level for a Rec Room, another Bedroom, and even another 3/4 Bath! Owner's Suite is appointed with a walk-in closet, <sup>3</sup>/<sub>4</sub> Privacy Bath Design with a Dual Vanity. Features of this 3 Bedroom, 2 Bath Home Include: 2 Car Garage with a Garage Door Opener, Refrigerator, Washer/Dryer Package, Quartz Countertops, Luxury Vinyl Panel Flooring (LVP) Package, Sprinkler System, Extended 2-10 Warranty Program, 3/4 Bath Rough-In, Professionally Installed Blinds, and that's just the start! (Pictures of Model Home) Price may reflect promotional discounts, if applicable