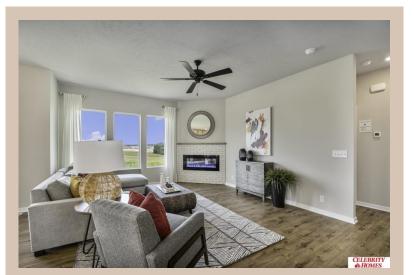

surprisingly roomy main floor Gathering Room leading into an Eat-In Island Kitchen and Dining Area. Plenty of room in the lower level for a Rec Room, another Bedroom, and even another 3/4 Bath! Owner's Suite is appointed with a walk-in closet, <sup>3</sup>/<sub>4</sub> Privacy Bath Design with a Dual Vanity. Features of this 3 Bedroom, 2 Bath Home Include: 2 Car Garage with a Garage Door Opener, Refrigerator, Washer/Dryer Package, Quartz Countertops, Luxury Vinyl Panel Flooring (LVP) Package, Sprinkler System, Extended 2-10 Warranty Program, 3/4 Bath Rough-In, Professionally Installed Blinds, and that's just the start! (Pictures of Model Home) Price may reflect promotional discounts, if applicable