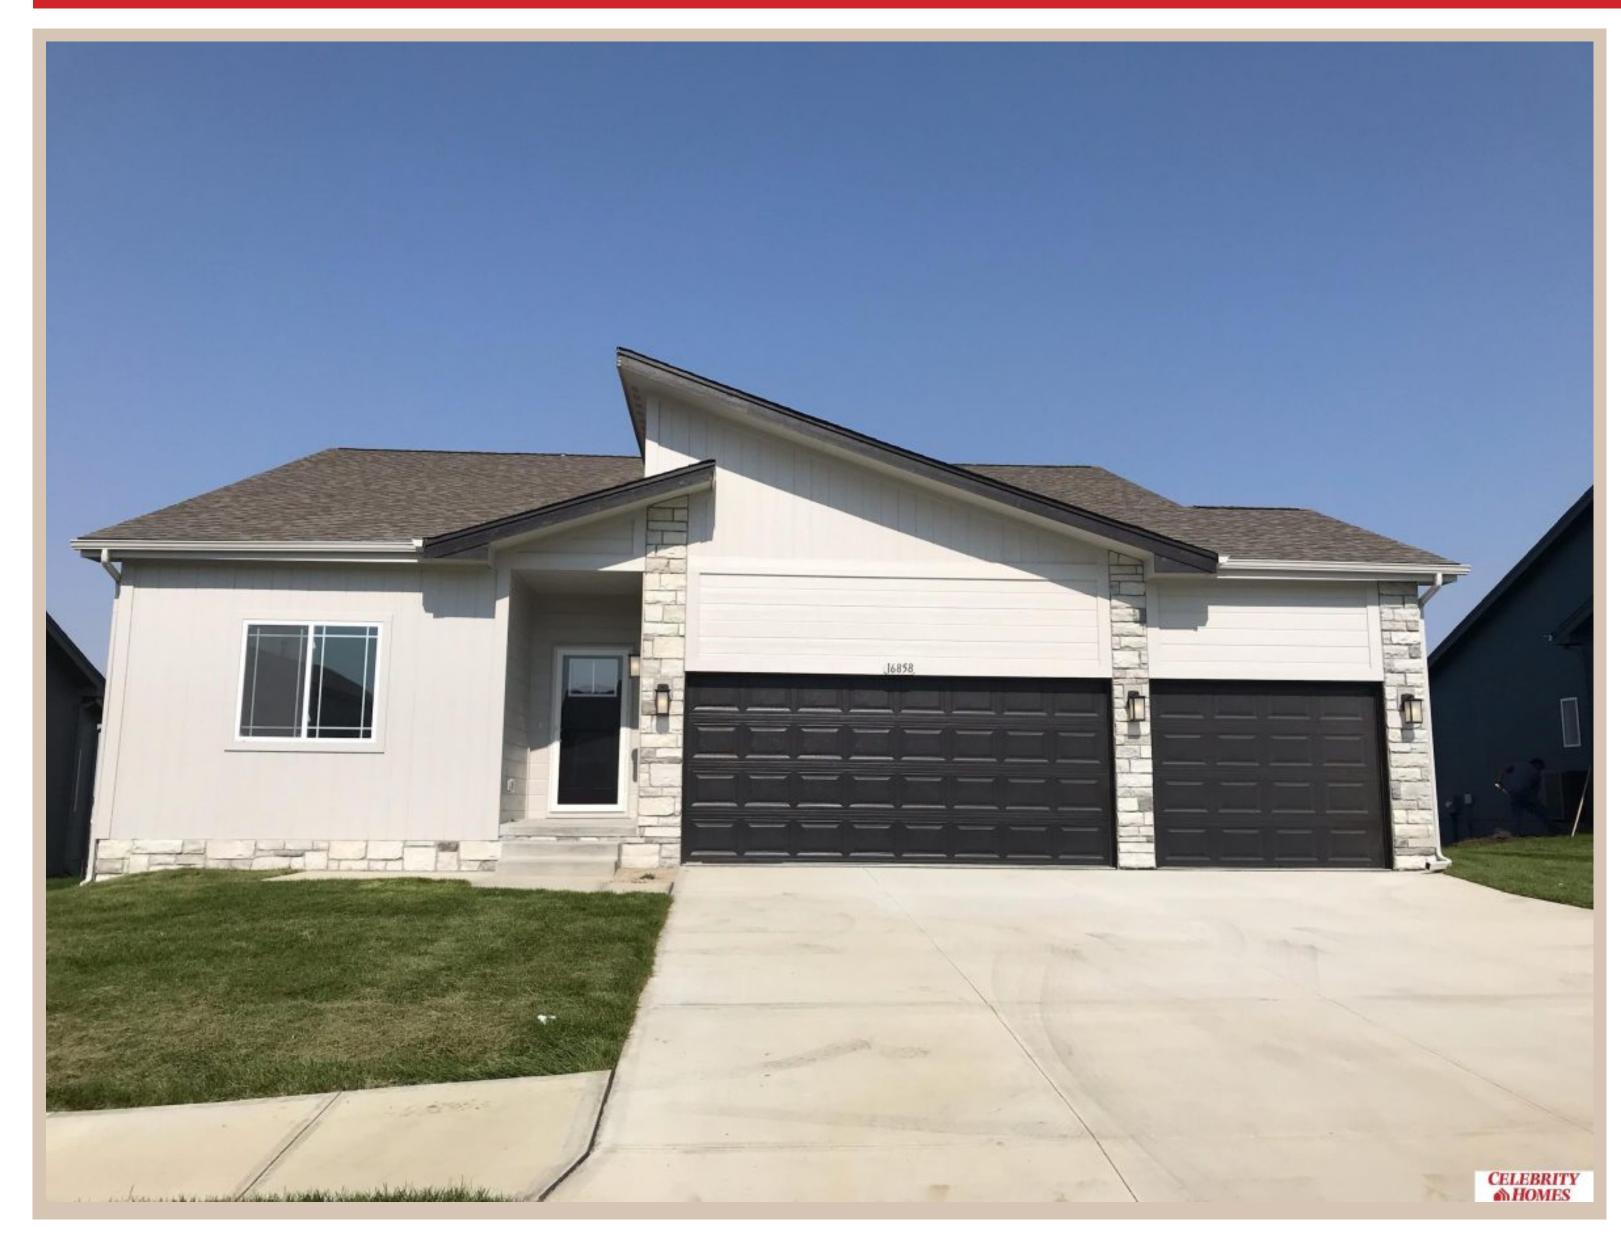

## Details

Price: 398400

Style: 1.0 Story/Ranch Floorplan: Concord

Communities: Lakeview 168

Bedrooms: 3 Baths: 2

Sq Footage: 1533

Included: Welcome to The Concord by Celebrity Homes. Split bedroom Ranch Design that offers 3 bedrooms on the main floor (2 on one side, 1 on the other)...privacy for the Owner's Suite. The Concord Design offers a

surprisingly roomy main floor Gathering Room leading into an Eat-In Island Kitchen and Dining Area. Plenty of room in the lower level for a Rec Room, another Bedroom, and even another 3/4 Bath! Owner's Suite is appointed with a walk-in closet, <sup>3</sup>/<sub>4</sub> Privacy Bath Design with a Dual Vanity. Features of this 3 Bedroom, 2 Bath Home Include: 2 Car Garage with a Garage Door Opener, Refrigerator, Washer/Dryer Package, Quartz Countertops, Luxury Vinyl Panel Flooring (LVP) Package, Sprinkler System, Extended 2-10 Warranty Program, 3/4 Bath Rough-In, Professionally Installed Blinds, and that's just the start! (Pictures of Model Home) Price may reflect promotional discounts, if applicable