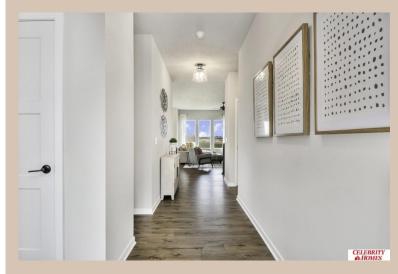

surprisingly roomy main floor Gathering Room leading into an Eat-In Island Kitchen and Dining Area. Plenty of room in the lower level for a Rec Room, another Bedroom, and even another 3/4 Bath! Owner's Suite is appointed with a walk-in closet, <sup>3</sup>/<sub>4</sub> Privacy Bath Design with a Dual Vanity. Features of this 3 Bedroom, 2 Bath Home Include: 2 Car Garage with a Garage Door Opener, Refrigerator, Washer/Dryer Package, Quartz Countertops, Luxury Vinyl Panel Flooring (LVP) Package, Sprinkler System, Extended 2-10 Warranty Program, 3/4 Bath Rough-In, Professionally Installed Blinds, and that's just the start! (Pictures of Model Home) Price may reflect promotional discounts, if applicable