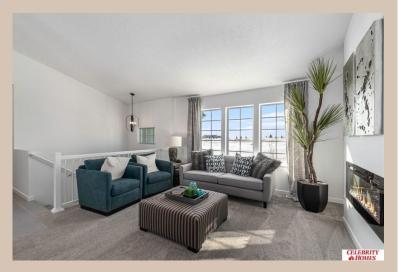

## **Details**

Price: 342900 Style: Multi-Level Floorplan: Vista

Communities: Lakeview 168

Bedrooms: 3 Baths: 2

Sq Footage: 1621

Included: Welcome to The Vista by Celebrity Homes. This Open Design begins with a large Gathering Room shared with a spacious Eat-In Island Kitchen. The Gathering Room is perfect for entertaining or just relaxing with its' Electric Linear Fireplace. Need a little more space? The finished lower level is just perfect! Owner's Suite is appointed with 2 walk-in closets, ¾ Bath with a Dual Vanity. Features of this 3 Bedroom, 2 Bath Home Include: Oversized 2 Car Garage with a Garage Door Opener, Refrigerator, Washer/Dryer Package, Quartz Countertops, Luxury Vinyl Panel Flooring (LVP) Package, Sprinkler System, Extended 2-10 Warranty Program, Professionally Installed Blinds, and that's just the start! (Pictures of Model Home) Price may reflect promotional discounts, if applicable