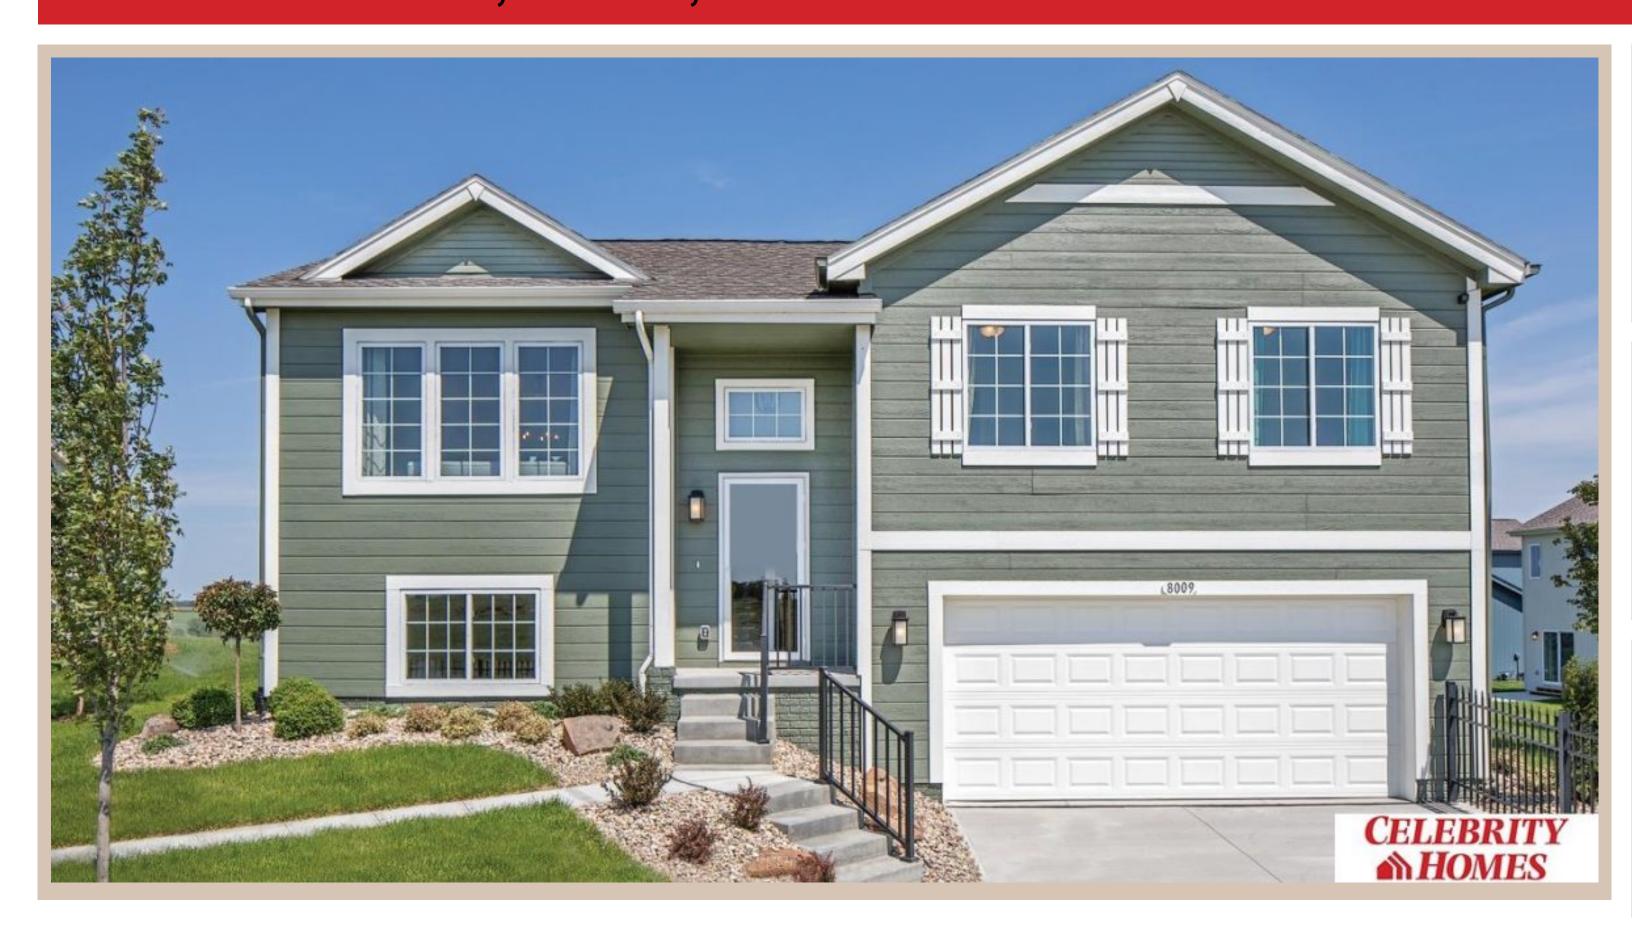

## **Details**

Price: 342900 Style: Multi-Level Floorplan: Vista

Communities: Lakeview 168

Bedrooms: 3 Baths: 2

Sq Footage: 1621

Included: Welcome to The Vista by Celebrity Homes. This Open Design begins with a large Gathering Room shared with a spacious Eat-In Island Kitchen. The Gathering Room is perfect for entertaining or just relaxing with its' Electric Linear Fireplace. Need a little more space? The finished lower level is just perfect! Owner's Suite is appointed with 2 walk-in closets, ¾ Bath with a Dual Vanity. Features of this 3 Bedroom, 2 Bath Home Include: Oversized 2 Car Garage with a Garage Door Opener, Refrigerator, Washer/Dryer Package, Quartz Countertops, Luxury Vinyl Panel Flooring (LVP) Package, Sprinkler System, Extended 2-10 Warranty Program, Professionally Installed Blinds, and that's just the start! (Pictures of Model Home) Price may reflect promotional discounts, if applicable