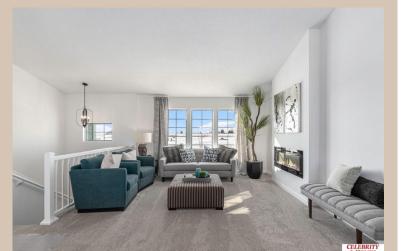

## **Details**

Price: 342900 Style: Multi-Level Floorplan: Vista

Communities: Lakeview 168

Bedrooms: 3 Baths: 2

Sq Footage: 1621

Included: Welcome to The Vista by Celebrity Homes. This Open Design begins with a large Gathering Room shared with a spacious Eat-In Island Kitchen. The Gathering Room is perfect for entertaining or just relaxing with its' Electric Linear Fireplace. Need a little more space? The finished lower level is just perfect! Owner's Suite is appointed with 2 walk-in closets, ¾ Bath with a Dual Vanity. Features of this 3 Bedroom, 2 Bath Home Include: Oversized 2 Car Garage with a Garage Door Opener, Refrigerator, Washer/Dryer Package, Quartz Countertops, Luxury Vinyl Panel Flooring (LVP) Package, Sprinkler System, Extended 2-10 Warranty Program, Professionally Installed Blinds, and that's just the start! (Pictures of Model Home) Price may reflect promotional discounts, if applicable