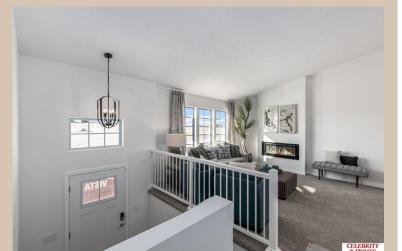

## **Details**

Price: 342900 Style: Multi-Level Floorplan: Vista

Communities: Lakeview 168

Bedrooms: 3 Baths: 2

Sq Footage: 1621

Included: Welcome to The Vista by Celebrity Homes. This Open Design begins with a large Gathering Room shared with a spacious Eat-In Island Kitchen. The Gathering Room is perfect for entertaining or just relaxing with its' Electric Linear Fireplace. Need a little more space? The finished lower level is just perfect! Owner's Suite is appointed with 2 walk-in closets, ¾ Bath with a Dual Vanity. Features of this 3 Bedroom, 2 Bath Home Include: Oversized 2 Car Garage with a Garage Door Opener, Refrigerator, Washer/Dryer Package, Quartz Countertops, Luxury Vinyl Panel Flooring (LVP) Package, Sprinkler System, Extended 2-10 Warranty Program, Professionally Installed Blinds, and that's just the start! (Pictures of Model Home) Price may reflect promotional discounts, if applicable