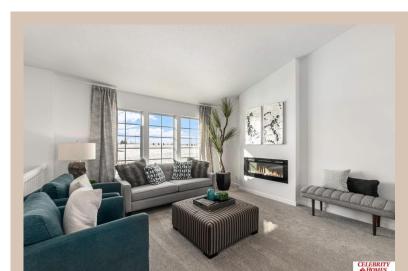

## **Details**

Price: 342900 Style: Multi-Level Floorplan: Vista

Communities: Lakeview 168

Bedrooms: 3 Baths: 2

Sq Footage: 1621

Included: Welcome to The Vista by Celebrity Homes. This Open Design begins with a large Gathering Room shared with a spacious Eat-In Island Kitchen. The Gathering Room is perfect for entertaining or just relaxing with its' Electric Linear Fireplace. Need a little more space? The finished lower level is just perfect! Owner's Suite is appointed with 2 walk-in closets, ¾ Bath with a Dual Vanity. Features of this 3 Bedroom, 2 Bath Home Include: Oversized 2 Car Garage with a Garage Door Opener, Refrigerator, Washer/Dryer Package, Quartz Countertops, Luxury Vinyl Panel Flooring (LVP) Package, Sprinkler System, Extended 2-10 Warranty Program, Professionally Installed Blinds, and that's just the start! (Pictures of Model Home) Price may reflect promotional discounts, if applicable