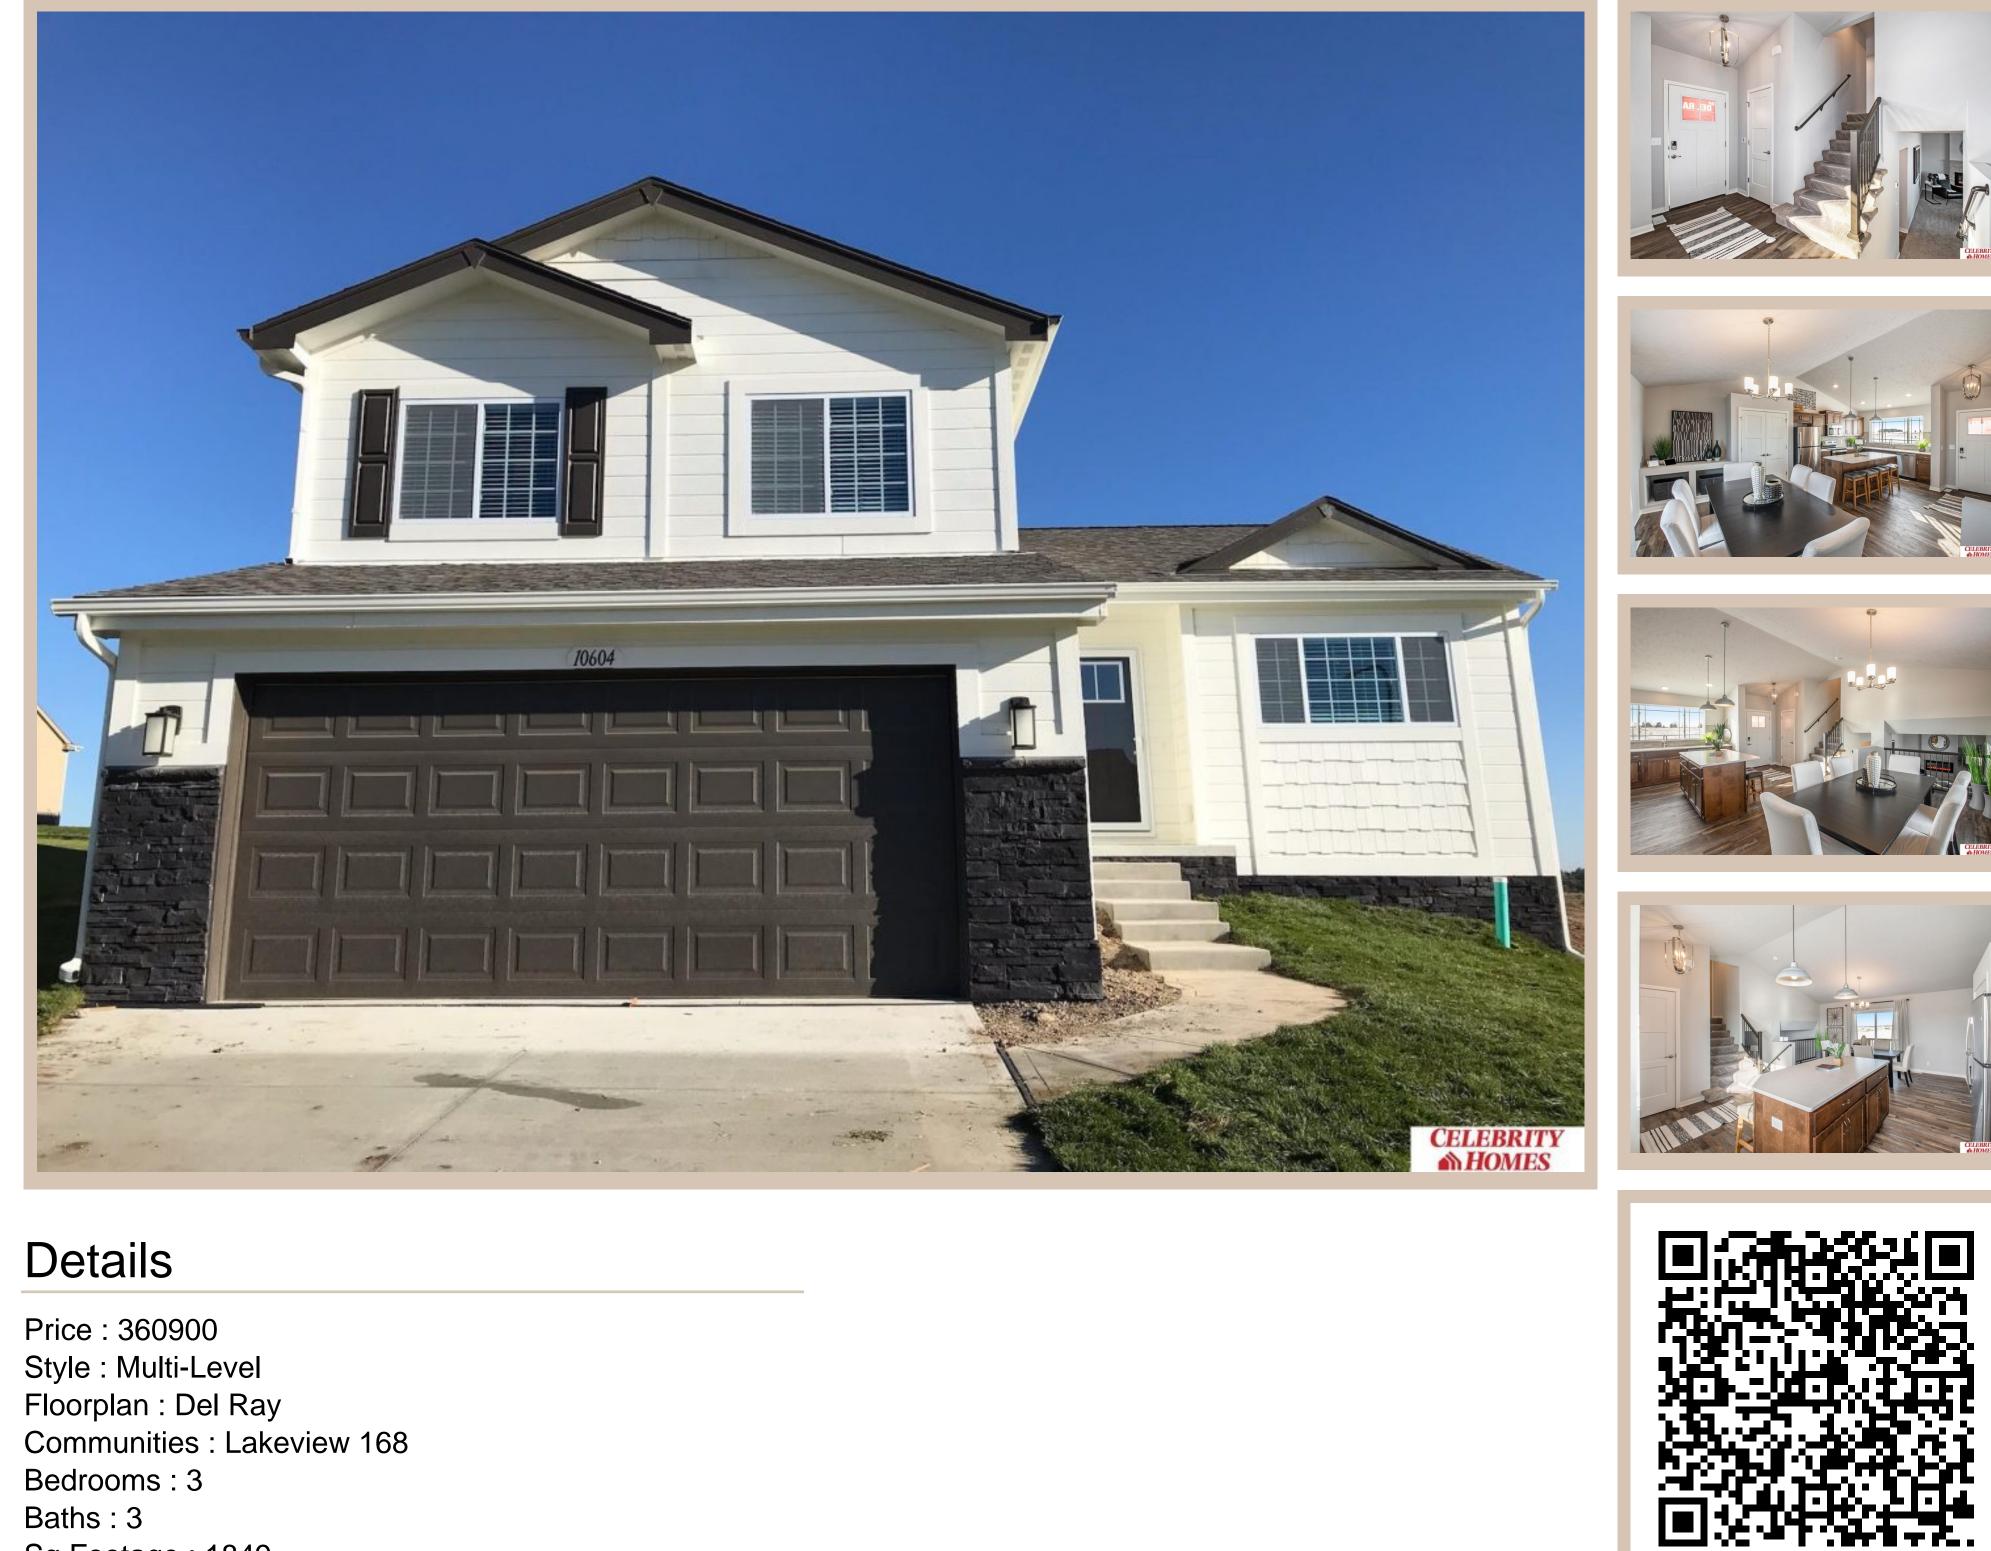

## 6518 N 168 Avenue, Omaha, Ne 68116

Sq Footage : 1849

Included : The Del Ray by Celebrity Homes. Volume ceilings welcome you to this truly Spacious Design. Once on the main floor, an Eat-In Island Kitchen with Dining Area is perfect for any growing family. A short step away will lead to a spacious Gathering Room that is sure to impress with its' Electric Linear Fireplace. Need even more space to entertain or just relax, what about finishing the lower level as an additional feature? Owner's Suite is appointed with a walk-in closet, <sup>3</sup>/<sub>4</sub> Bath with a Dual Vanity. Features of this 3 Bedroom, 2 Bath Home Include: 2 Car Garage with a Garage Door Opener, Refrigerator, Washer/Dryer Package, Quartz Countertops, Luxury Vinyl Panel Flooring (LVP) Package, Sprinkler System, Extended 2-10 Warranty Program, 1/2 Bath Rough-In, Professionally Installed Blinds, and that's just the start! (Pictures of Model Home) Price may reflect promotional discounts, if applicable Estimate Completion : 30 Days School District : Bennington Directions : From 168th & Ida St, Head South to Reddick. Turn right (West) into community. Visit model homes for access to homes and Community Map.