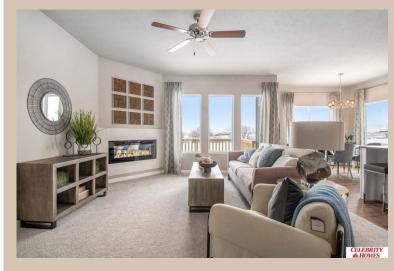

## **Details**

Price: 399400

Style: 1.0 Story/Ranch Floorplan: Sheridan Communities: Harrison 210

Bedrooms: 3 Baths: 2

Sq Footage: 1507

Included: Welcome to The Sheridan by Celebrity Homes. Ranch Design that offers 3 bedrooms on the main floor This design offers a surprisingly roomy main floor Gathering Room leading into an Eat-In Island Kitchen and Dining Area. Plenty of room in the lower level for a Rec Room, another Bedroom, and even another 3/4 Bath! Owner's Suite is appointed with a walk-in closet, 3/4 Privacy Bath Design with a Dual Vanity. Features of this 3 Bedroom, 2 Bath Home Include: 2 Car Garage with a Garage Door Opener, Refrigerator, Washer/Dryer Package, Quartz Countertops, Luxury Vinyl Panel Flooring (LVP) Package, Sprinkler System, Extended 2-10 Warranty Program, 3/4 Bath Rough-In, Professionally Installed Blinds, and that's just the start! (Pictures of Model Home) Price may reflect promotional discounts, if applicable.