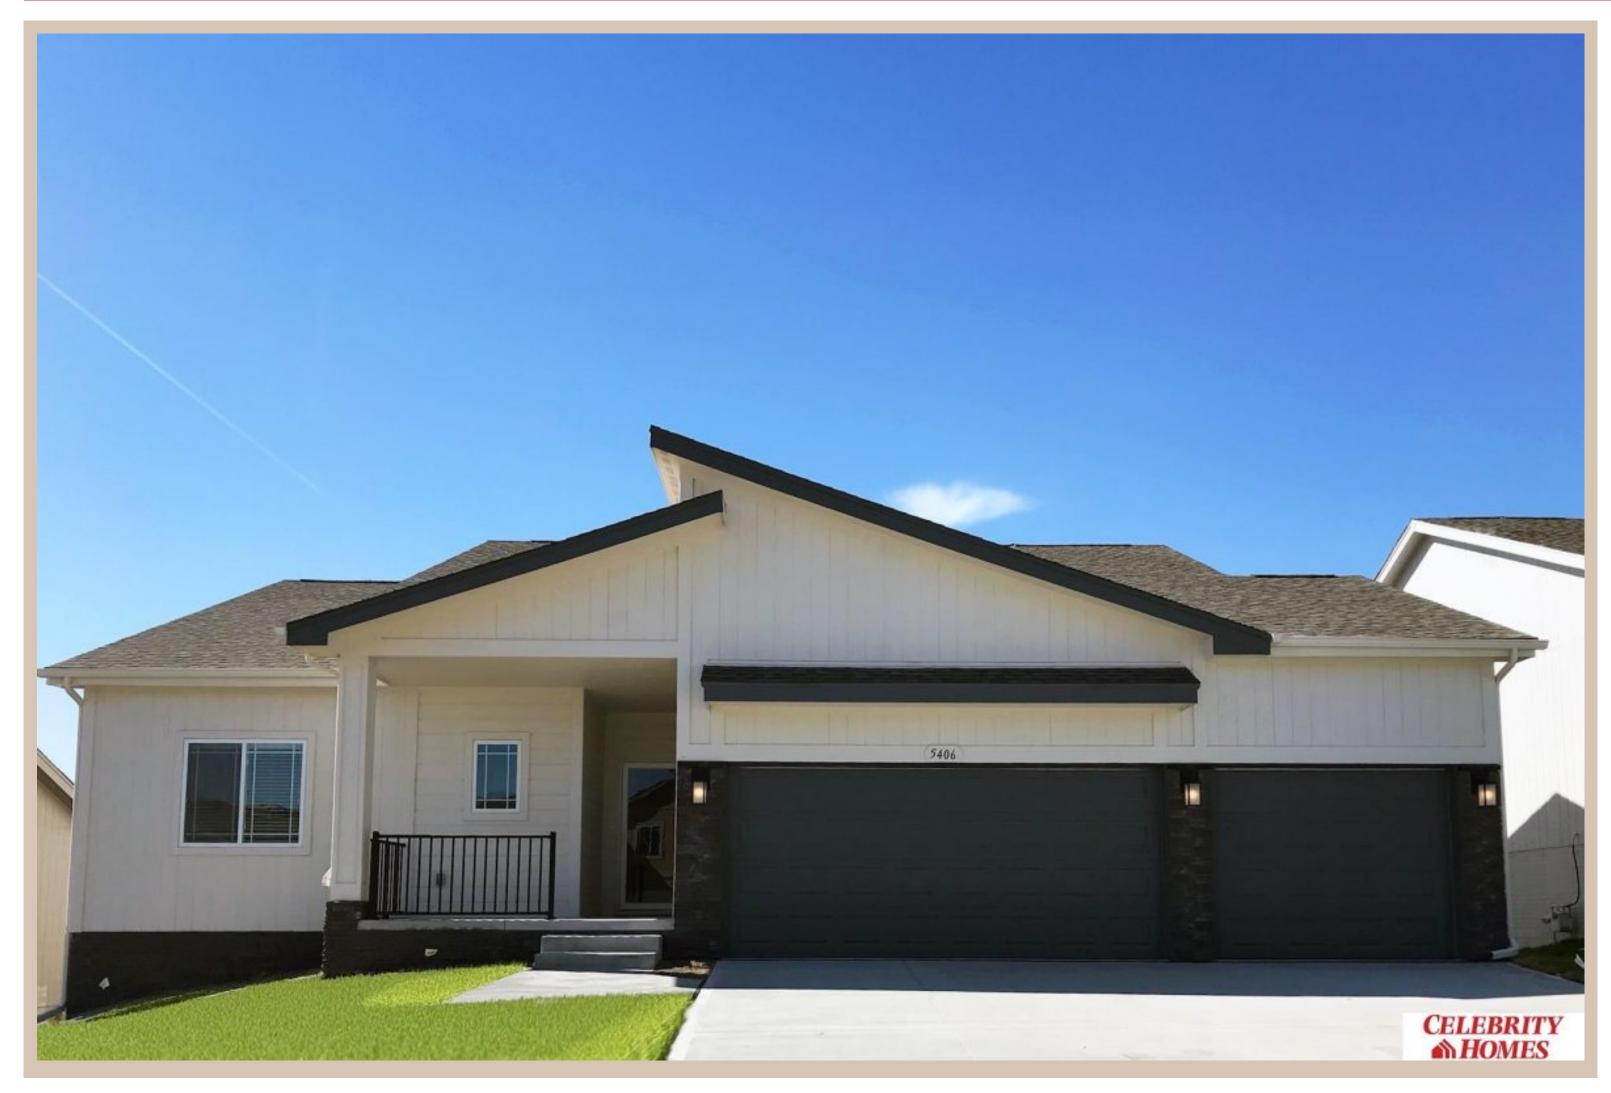

## **Details**

Price: 399400

Style: 1.0 Story/Ranch Floorplan: Sheridan Communities: Harrison 210

Bedrooms: 3 Baths: 2

Sq Footage: 1507

Included: Welcome to The Sheridan by Celebrity Homes. Ranch Design that offers 3 bedrooms on the main floor This design offers a surprisingly roomy main floor Gathering Room leading into an Eat-In Island Kitchen and Dining Area. Plenty of room in the lower level for a Rec Room, another Bedroom, and even another 3/4 Bath! Owner's Suite is appointed with a walk-in closet, 3/4 Privacy Bath Design with a Dual Vanity. Features of this 3 Bedroom, 2 Bath Home Include: 2 Car Garage with a Garage Door Opener, Refrigerator, Washer/Dryer Package, Quartz Countertops, Luxury Vinyl Panel Flooring (LVP) Package, Sprinkler System, Extended 2-10 Warranty Program, 3/4 Bath Rough-In, Professionally Installed Blinds, and that's just the start! (Pictures of Model Home) Price may reflect promotional discounts, if applicable.