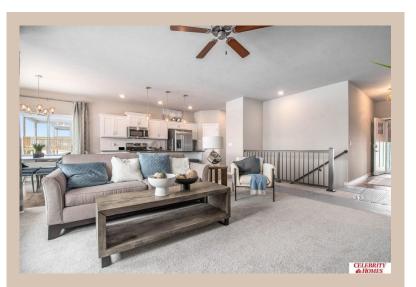

## **Details**

Price: 399400

Style: 1.0 Story/Ranch Floorplan: Sheridan Communities: Harrison 210

Bedrooms: 3 Baths: 2

Sq Footage: 1507

Included: Welcome to The Sheridan by Celebrity Homes. Ranch Design that offers 3 bedrooms on the main floor This design offers a surprisingly roomy main floor Gathering Room leading into an Eat-In Island Kitchen and Dining Area. Plenty of room in the lower level for a Rec Room, another Bedroom, and even another 3/4 Bath! Owner's Suite is appointed with a walk-in closet, 3/4 Privacy Bath Design with a Dual Vanity. Features of this 3 Bedroom, 2 Bath Home Include: 2 Car Garage with a Garage Door Opener, Refrigerator, Washer/Dryer Package, Quartz Countertops, Luxury Vinyl Panel Flooring (LVP) Package, Sprinkler System, Extended 2-10 Warranty Program, 3/4 Bath Rough-In, Professionally Installed Blinds, and that's just the start! (Pictures of Model Home) Price may reflect promotional discounts, if applicable.