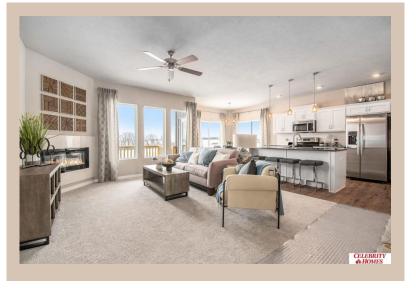

## **Details**

Price: 399400

Style: 1.0 Story/Ranch Floorplan: Sheridan Communities: Harrison 210

Bedrooms: 3 Baths: 2

Sq Footage: 1507

Included: Welcome to The Sheridan by Celebrity Homes. Ranch Design that offers 3 bedrooms on the main floor This design offers a surprisingly roomy main floor Gathering Room leading into an Eat-In Island Kitchen and Dining Area. Plenty of room in the lower level for a Rec Room, another Bedroom, and even another 3/4 Bath! Owner's Suite is appointed with a walk-in closet, 3/4 Privacy Bath Design with a Dual Vanity. Features of this 3 Bedroom, 2 Bath Home Include: 2 Car Garage with a Garage Door Opener, Refrigerator, Washer/Dryer Package, Quartz Countertops, Luxury Vinyl Panel Flooring (LVP) Package, Sprinkler System, Extended 2-10 Warranty Program, 3/4 Bath Rough-In, Professionally Installed Blinds, and that's just the start! (Pictures of Model Home) Price may reflect promotional discounts, if applicable.