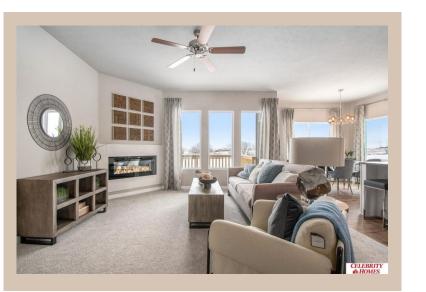

## **Details**

Price: 393900

Style: 1.0 Story/Ranch Floorplan: Sheridan Communities: Harrison 210

Bedrooms: 3 Baths: 2

Sq Footage: 1507

Included: Welcome to The Sheridan by Celebrity Homes. Ranch Design that offers 3 bedrooms on the main floor This design offers a surprisingly roomy main floor Gathering Room leading into an Eat-In Island Kitchen and Dining Area. Plenty of room in the lower level for a Rec Room, another Bedroom, and even another 3/4 Bath! Owner's Suite is appointed with a walk-in closet, 3/4 Privacy Bath Design with a Dual Vanity. Features of this 3 Bedroom, 2 Bath Home Include: 2 Car Garage with a Garage Door Opener, Refrigerator, Washer/Dryer Package, Quartz Countertops, Luxury Vinyl Panel Flooring (LVP) Package, Sprinkler System, Extended 2-10 Warranty Program, 3/4 Bath Rough-In, Professionally Installed Blinds, and that's just the start! (Pictures of Model Home) Price may reflect promotional discounts, if applicable.