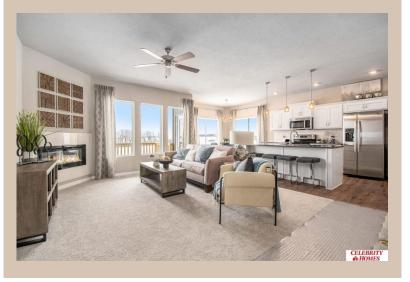

## **Details**

Price: 393900

Style: 1.0 Story/Ranch Floorplan: Sheridan Communities: Harrison 210

Bedrooms: 3 Baths: 2

Sq Footage: 1507

Included: Welcome to The Sheridan by Celebrity Homes. Ranch Design that offers 3 bedrooms on the main floor This design offers a surprisingly roomy main floor Gathering Room leading into an Eat-In Island Kitchen and Dining Area. Plenty of room in the lower level for a Rec Room, another Bedroom, and even another 3/4 Bath! Owner's Suite is appointed with a walk-in closet, 3/4 Privacy Bath Design with a Dual Vanity. Features of this 3 Bedroom, 2 Bath Home Include: 2 Car Garage with a Garage Door Opener, Refrigerator, Washer/Dryer Package, Quartz Countertops, Luxury Vinyl Panel Flooring (LVP) Package, Sprinkler System, Extended 2-10 Warranty Program, 3/4 Bath Rough-In, Professionally Installed Blinds, and that's just the start! (Pictures of Model Home) Price may reflect promotional discounts, if applicable.