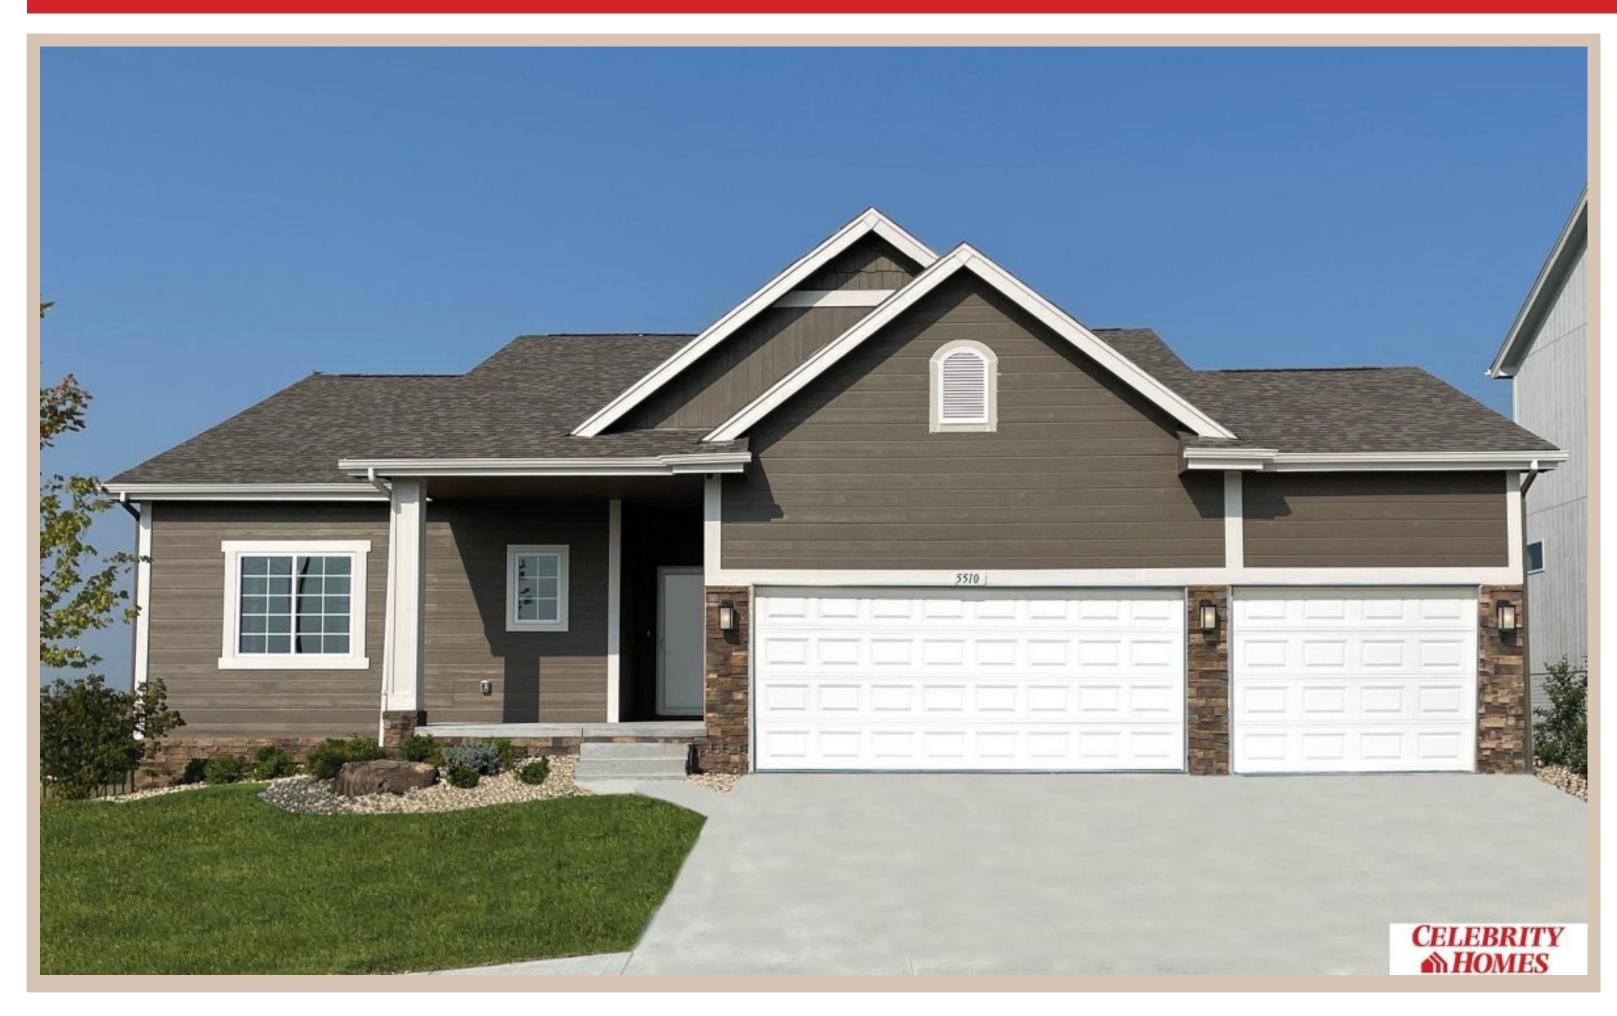

## **Details**

Price: 393900

Style: 1.0 Story/Ranch Floorplan: Sheridan Communities: Harrison 210

Bedrooms: 3 Baths: 2

Sq Footage: 1507

Included: Welcome to The Sheridan by Celebrity Homes. Ranch Design that offers 3 bedrooms on the main floor This design offers a surprisingly roomy main floor Gathering Room leading into an Eat-In Island Kitchen and Dining Area. Plenty of room in the lower level for a Rec Room, another Bedroom, and even another 3/4 Bath! Owner's Suite is appointed with a walk-in closet, 3/4 Privacy Bath Design with a Dual Vanity. Features of this 3 Bedroom, 2 Bath Home Include: 2 Car Garage with a Garage Door Opener, Refrigerator, Washer/Dryer Package, Quartz Countertops, Luxury Vinyl Panel Flooring (LVP) Package, Sprinkler System, Extended 2-10 Warranty Program, 3/4 Bath Rough-In, Professionally Installed Blinds, and that's just the start! (Pictures of Model Home) Price may reflect promotional discounts, if applicable.