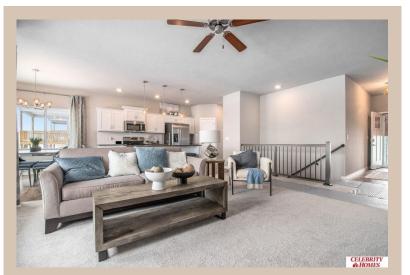

## **Details**

Price: 393900

Style: 1.0 Story/Ranch Floorplan: Sheridan Communities: Harrison 210

Bedrooms: 3 Baths: 2

Sq Footage: 1507

Included: Welcome to The Sheridan by Celebrity Homes. Ranch Design that offers 3 bedrooms on the main floor This design offers a surprisingly roomy main floor Gathering Room leading into an Eat-In Island Kitchen and Dining Area. Plenty of room in the lower level for a Rec Room, another Bedroom, and even another 3/4 Bath! Owner's Suite is appointed with a walk-in closet, 3/4 Privacy Bath Design with a Dual Vanity. Features of this 3 Bedroom, 2 Bath Home Include: 2 Car Garage with a Garage Door Opener, Refrigerator, Washer/Dryer Package, Quartz Countertops, Luxury Vinyl Panel Flooring (LVP) Package, Sprinkler System, Extended 2-10 Warranty Program, 3/4 Bath Rough-In, Professionally Installed Blinds, and that's just the start! (Pictures of Model Home) Price may reflect promotional discounts, if applicable.