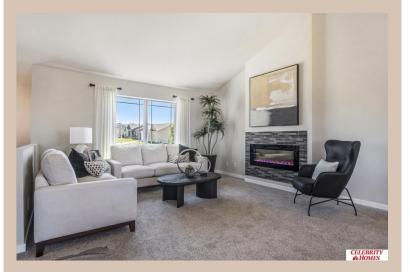

## **Details**

Price: 344400 Style: Multi-Level Floorplan: Carlton

Communities: Harrison 210

Bedrooms: 3 Baths: 2

Sq Footage: 1732

Included: Welcome to The Carlton by Celebrity Homes. An Open Foyer welcomes you to this truly Spacious Design. Once on the main floor, the Gathering Room is sure to impress with its' high ceilings and Electric Linear Fireplace. An Eat-In Island Kitchen with Dining Area is perfect for a growing family. Need to entertain or just relax, the finished lower lever is PERFECT! And the additional daylight windows are the magic touch. Owner's Suite is appointed with a walk-in closet, 3/4 Bath with a Dual Vanity. Features of this 3 Bedroom, 2 Bath Home Include: Oversized 2 Car Garage with a Garage Door Opener, Refrigerator, Washer/Dryer Package, Quartz Countertops, Luxury Vinyl Panel Flooring (LVP) Package, Sprinkler System, Extended 2-10 Warranty Program, ½ Bath Rough-In, Professionally Installed Blinds, and that's just the start! (Pictures of Model Home) Price may reflect promotional discounts, if applicable.