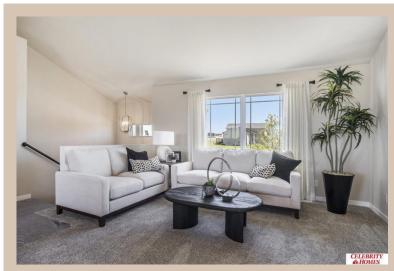

## **Details**

Price: 344400 Style: Multi-Level Floorplan: Carlton

Communities: Harrison 210

Bedrooms: 3 Baths: 2

Sq Footage: 1732

Included: Welcome to The Carlton by Celebrity Homes. An Open Foyer welcomes you to this truly Spacious Design. Once on the main floor, the Gathering Room is sure to impress with its' high ceilings and Electric Linear Fireplace. An Eat-In Island Kitchen with Dining Area is perfect for a growing family. Need to entertain or just relax, the finished lower lever is PERFECT! And the additional daylight windows are the magic touch. Owner's Suite is appointed with a walk-in closet, 3/4 Bath with a Dual Vanity. Features of this 3 Bedroom, 2 Bath Home Include: Oversized 2 Car Garage with a Garage Door Opener, Refrigerator, Washer/Dryer Package, Quartz Countertops, Luxury Vinyl Panel Flooring (LVP) Package, Sprinkler System, Extended 2-10 Warranty Program, ½ Bath Rough-In, Professionally Installed Blinds, and that's just the start! (Pictures of Model Home) Price may reflect promotional discounts, if applicable.