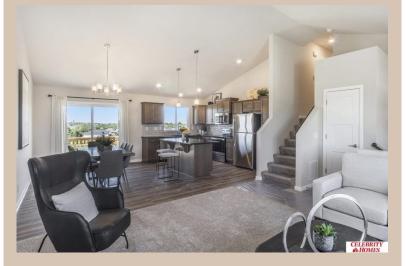

## **Details**

Price: 344400 Style: Multi-Level Floorplan: Carlton

Communities: Harrison 210

Bedrooms: 3 Baths: 2

Sq Footage: 1732

Included: Welcome to The Carlton by Celebrity Homes. An Open Foyer welcomes you to this truly Spacious Design. Once on the main floor, the Gathering Room is sure to impress with its' high ceilings and Electric Linear Fireplace. An Eat-In Island Kitchen with Dining Area is perfect for a growing family. Need to entertain or just relax, the finished lower lever is PERFECT! And the additional daylight windows are the magic touch. Owner's Suite is appointed with a walk-in closet, 3/4 Bath with a Dual Vanity. Features of this 3 Bedroom, 2 Bath Home Include: Oversized 2 Car Garage with a Garage Door Opener, Refrigerator, Washer/Dryer Package, Quartz Countertops, Luxury Vinyl Panel Flooring (LVP) Package, Sprinkler System, Extended 2-10 Warranty Program, ½ Bath Rough-In, Professionally Installed Blinds, and that's just the start! (Pictures of Model Home) Price may reflect promotional discounts, if applicable.