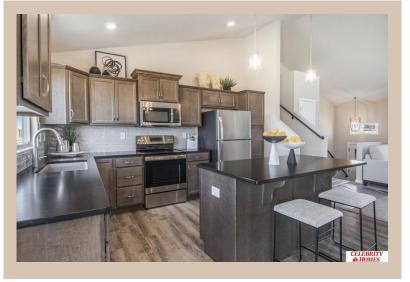

## **Details**

Price: 344400 Style: Multi-Level Floorplan: Carlton

Communities: Harrison 210

Bedrooms: 3 Baths: 2

Sq Footage: 1732

Included: Welcome to The Carlton by Celebrity Homes. An Open Foyer welcomes you to this truly Spacious Design. Once on the main floor, the Gathering Room is sure to impress with its' high ceilings and Electric Linear Fireplace. An Eat-In Island Kitchen with Dining Area is perfect for a growing family. Need to entertain or just relax, the finished lower lever is PERFECT! And the additional daylight windows are the magic touch. Owner's Suite is appointed with a walk-in closet, 3/4 Bath with a Dual Vanity. Features of this 3 Bedroom, 2 Bath Home Include: Oversized 2 Car Garage with a Garage Door Opener, Refrigerator, Washer/Dryer Package, Quartz Countertops, Luxury Vinyl Panel Flooring (LVP) Package, Sprinkler System, Extended 2-10 Warranty Program, ½ Bath Rough-In, Professionally Installed Blinds, and that's just the start! (Pictures of Model Home) Price may reflect promotional discounts, if applicable.