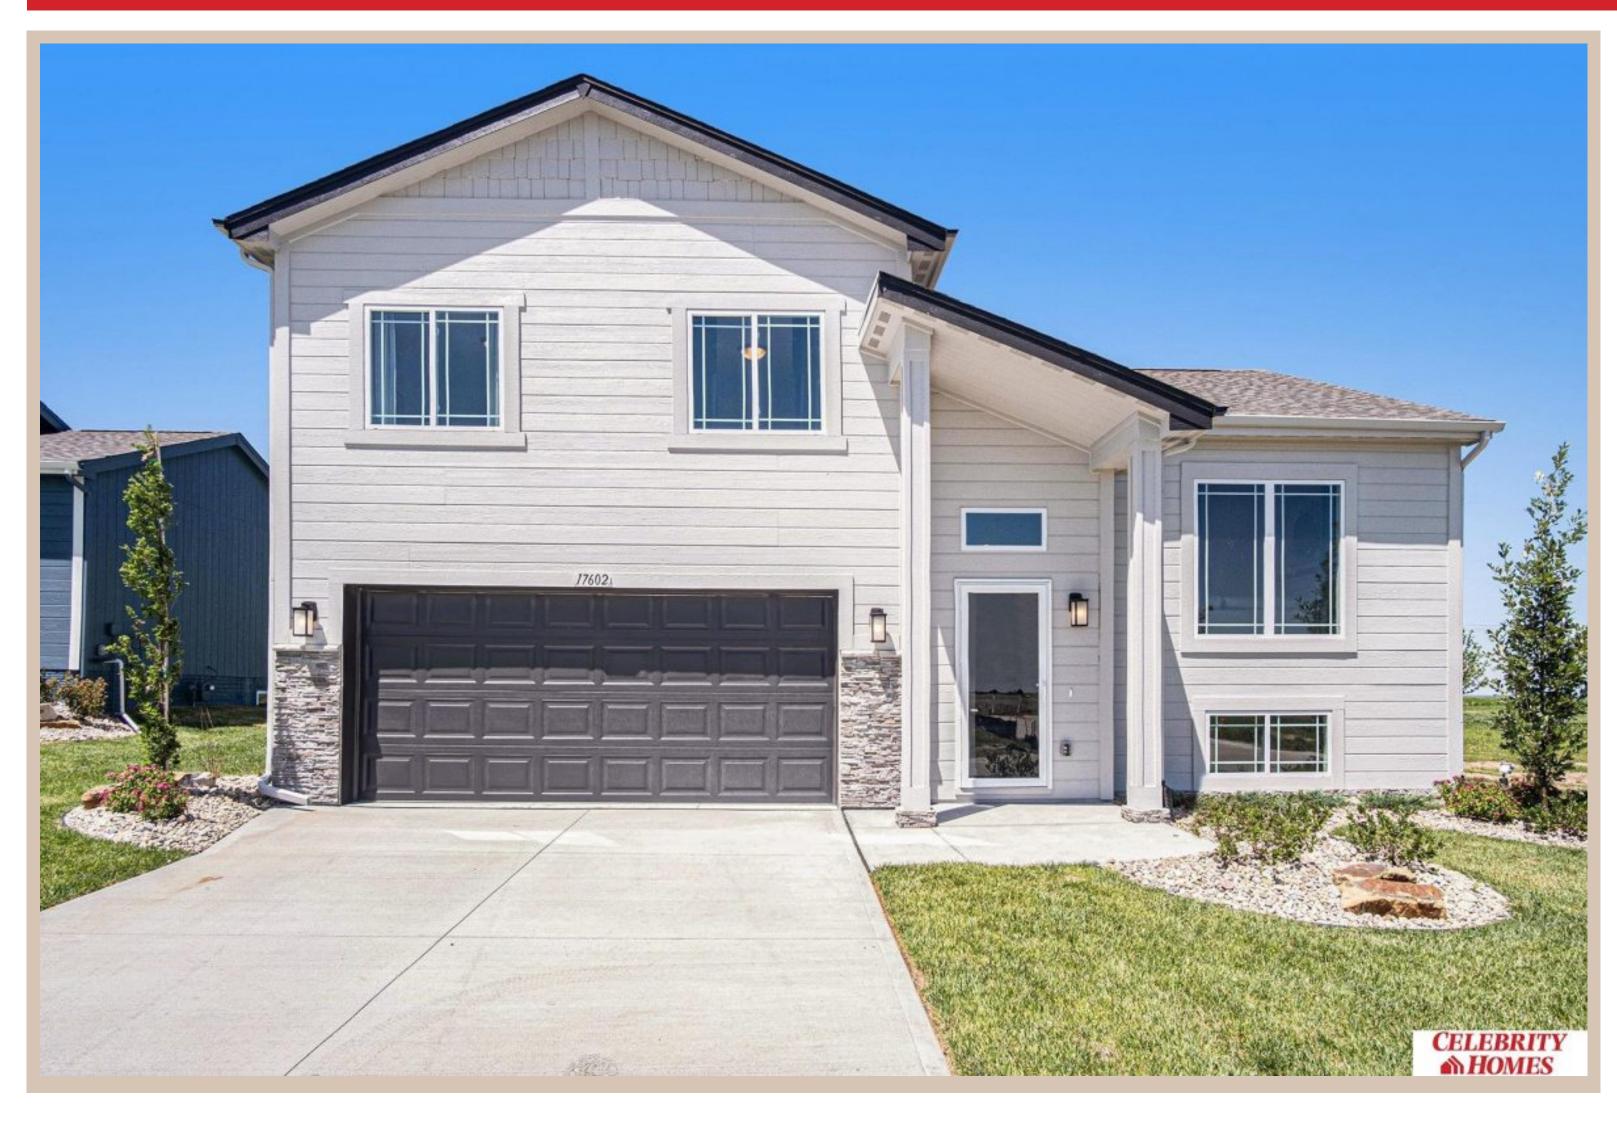

## **Details**

Price: 344400 Style: Multi-Level Floorplan: Carlton

Communities: Harrison 210

Bedrooms: 3 Baths: 2

Sq Footage: 1732

Included: Welcome to The Carlton by Celebrity Homes. An Open Foyer welcomes you to this truly Spacious Design. Once on the main floor, the Gathering Room is sure to impress with its' high ceilings and Electric Linear Fireplace. An Eat-In Island Kitchen with Dining Area is perfect for a growing family. Need to entertain or just relax, the finished lower lever is PERFECT! And the additional daylight windows are the magic touch. Owner's Suite is appointed with a walk-in closet, 3/4 Bath with a Dual Vanity. Features of this 3 Bedroom, 2 Bath Home Include: Oversized 2 Car Garage with a Garage Door Opener, Refrigerator, Washer/Dryer Package, Quartz Countertops, Luxury Vinyl Panel Flooring (LVP) Package, Sprinkler System, Extended 2-10 Warranty Program, ½ Bath Rough-In, Professionally Installed Blinds, and that's just the start! (Pictures of Model Home) Price may reflect promotional discounts, if applicable.