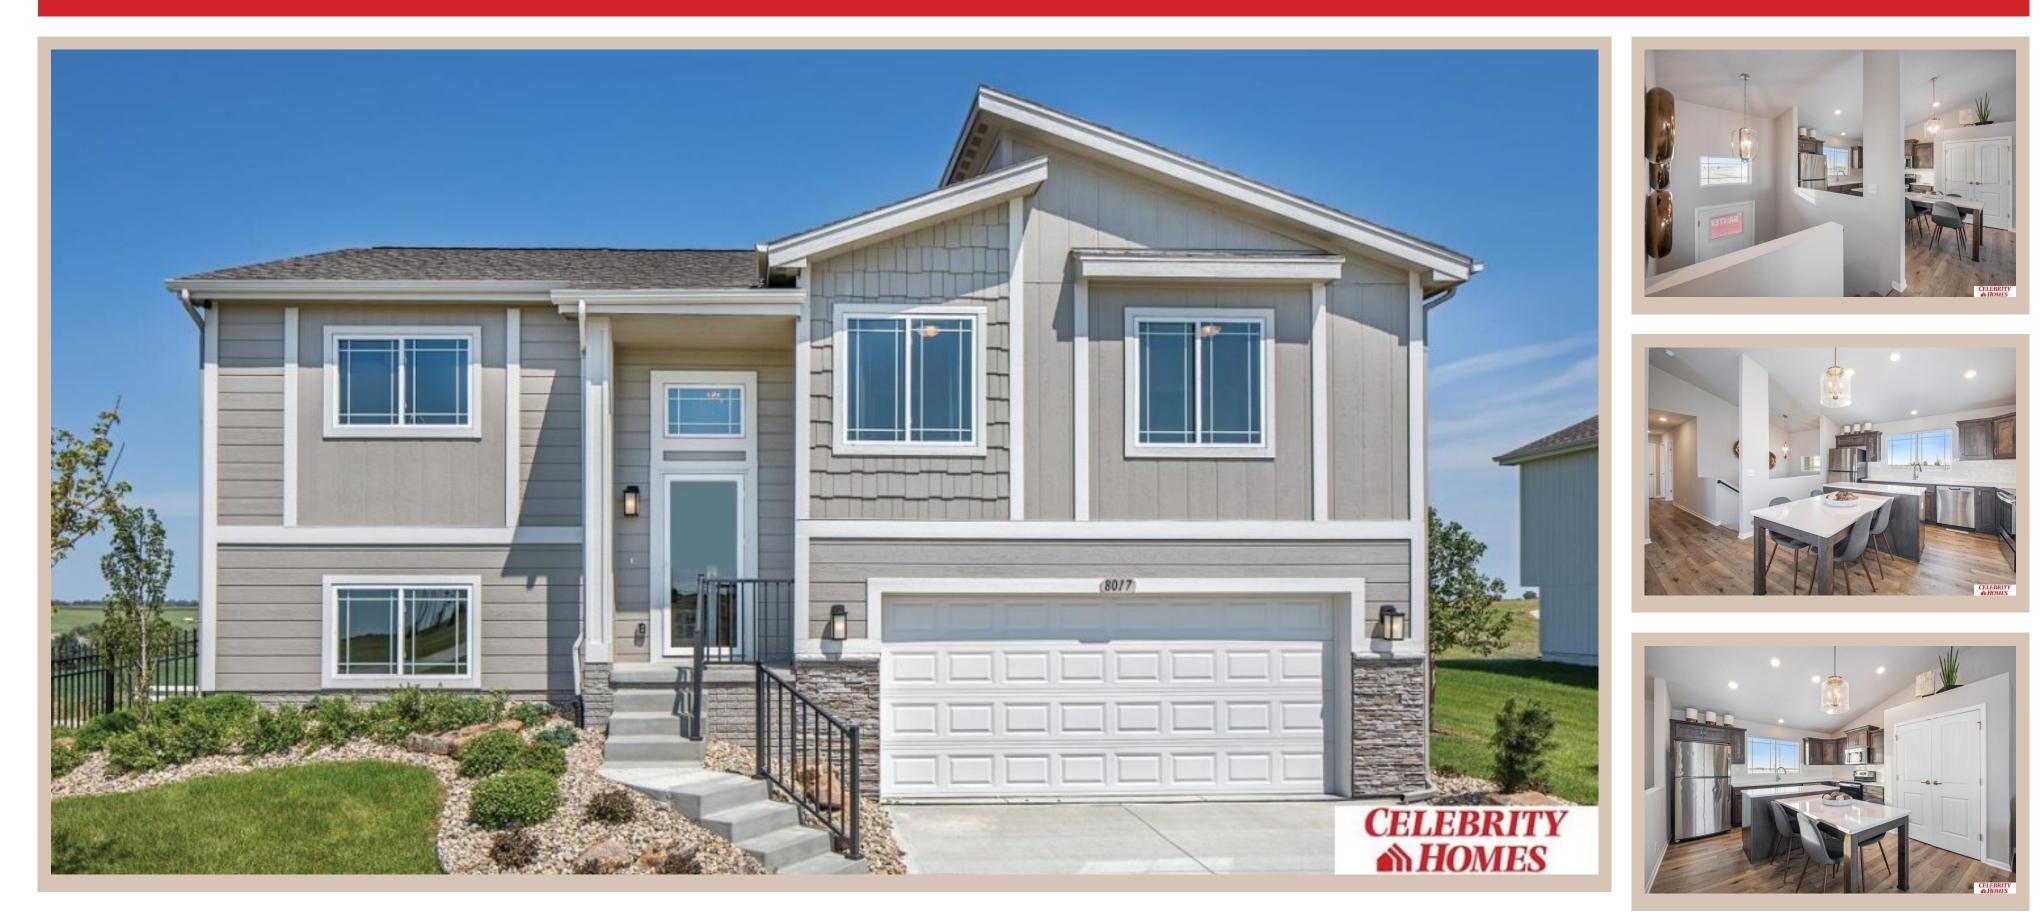

## Details

Price : 335900 Style : Multi-Level Floorplan : Santee Communities : Harrison 210 Bedrooms: 3 Baths: 2 Sq Footage : 1621 Included : Welcome to The Santee by Celebrity Homes. This Open Design begins with a large Gathering Room shared with a spacious Eat-In Island Kitchen. The newly designed island is a MUST SEE! The Gathering Room is perfect for entertaining or just relaxing with its' Electric Linear Fireplace. Need a little more space? The finished lower level is just perfect! Owner's Suite is appointed with 2 walk-in closets, <sup>3</sup>⁄<sub>4</sub> Bath with a Dual Vanity. Features of this 3 Bedroom, 2 Bath Home Include: Oversized 2 Car Garage with a Garage Door Opener, Refrigerator, Washer/Dryer Package, Quartz Countertops, Luxury Vinyl Panel Flooring (LVP) Package, Sprinkler System, Extended 2-10 Warranty Program, Professionally Installed Blinds, and that's just the start! (Pictures of Model Home) Price may reflect promotional discounts, if applicable **Estimate Completion : 180 Days** School District : Gretna Directions : From 204th (hwy 6) & Harrison, head West on Harrison Street to 213th St. Turn right into the community. Head North to Polk Street, turn right and follow for 2 blocks to Models. Visit Model Homes for Community Map