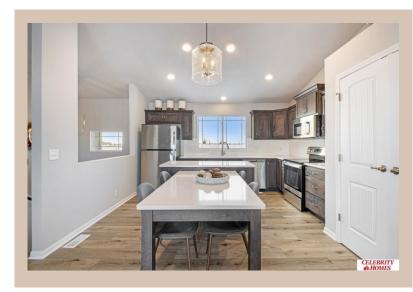

## Details

Price : 335900 Style : Multi-Level Floorplan : Santee Communities : Harrison 210 Bedrooms: 3 Baths: 2 Sq Footage : 1621 Included : Welcome to The Santee by Celebrity Homes. This Open Design begins with a large Gathering Room shared with a spacious Eat-In Island Kitchen. The newly designed island is a MUST SEE! The Gathering Room is perfect for entertaining or just relaxing with its' Electric Linear Fireplace. Need a little more space? The finished lower level is just perfect! Owner's Suite is appointed with 2 walk-in closets, <sup>3</sup>⁄<sub>4</sub> Bath with a Dual Vanity. Features of this 3 Bedroom, 2 Bath Home Include: Oversized 2 Car Garage with a Garage Door Opener, Refrigerator, Washer/Dryer Package, Quartz Countertops, Luxury Vinyl Panel Flooring (LVP) Package, Sprinkler System, Extended 2-10 Warranty Program, Professionally Installed Blinds, and that's just the start! (Pictures of Model Home) Price may reflect promotional discounts, if applicable **Estimate Completion : 180 Days** School District : Gretna Directions : From 204th (hwy 6) & Harrison, head West on Harrison Street to 213th St. Turn right into the community. Head North to Polk Street, turn right and follow for 2 blocks to Models. Visit Model Homes for Community Map