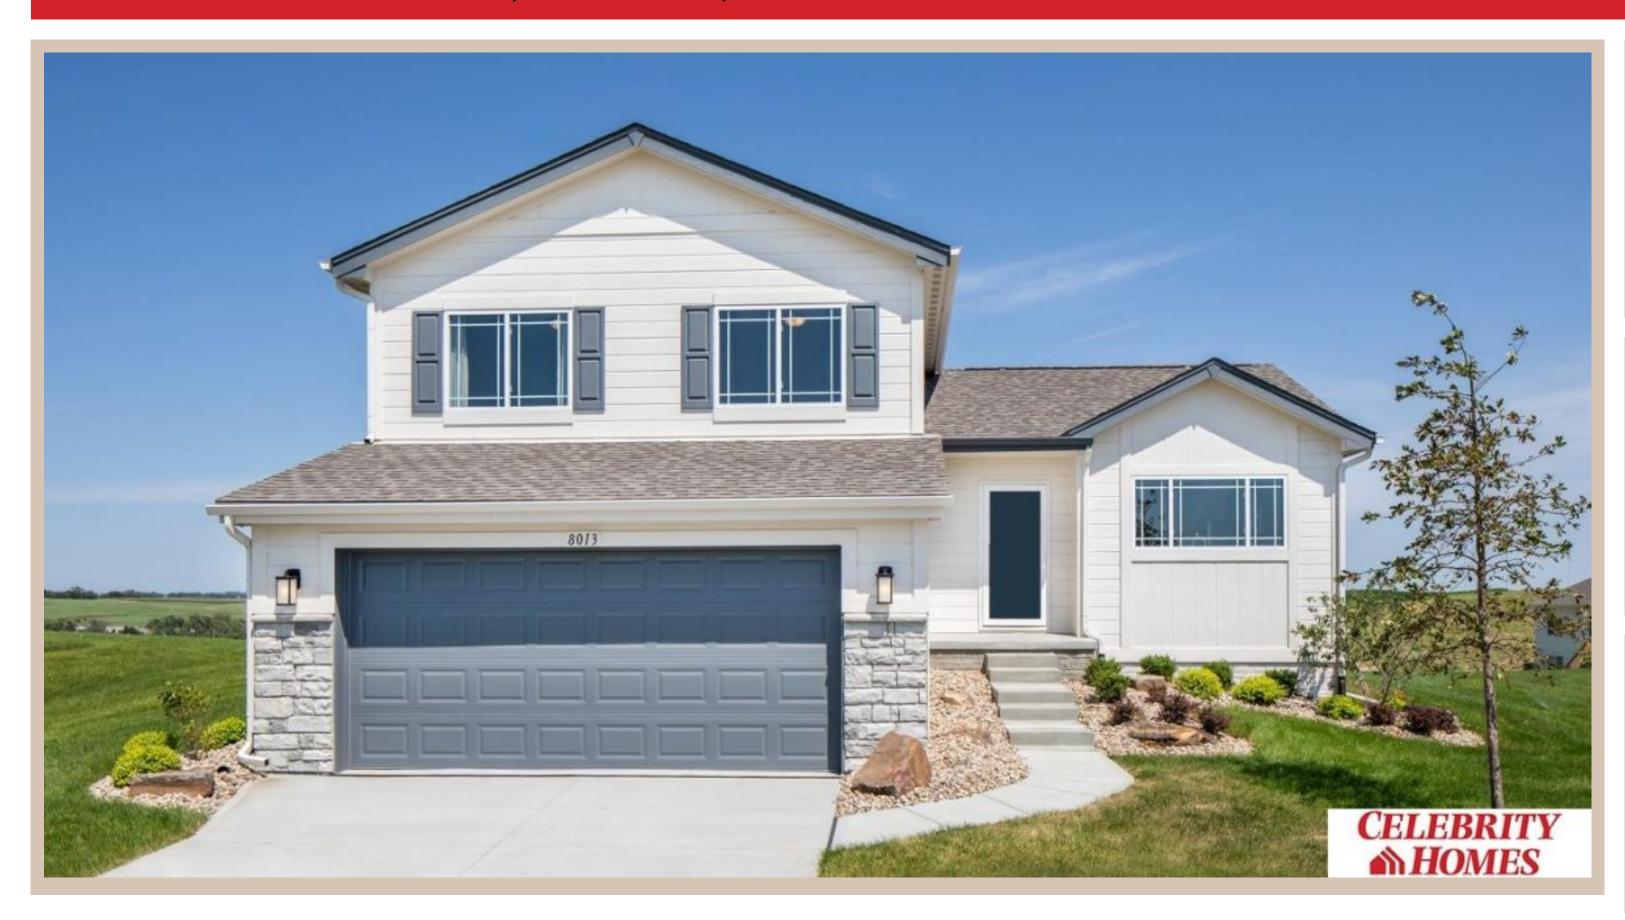

## **Details**

Price: 356400 Style: Multi-Level Floorplan: Del Ray

Communities: Harrison 210

Bedrooms: 3 Baths: 3

Sq Footage: 1849

Included: The Del Ray by Celebrity Homes. Volume ceilings welcome you to this truly Spacious Design. Once on the main floor, an Eat-In Island Kitchen with Dining Area is perfect for any growing family. A short step away will lead to a spacious Gathering Room that is sure to impress with its' Electric Linear Fireplace. Need even more space to entertain or just relax, what about finishing the lower level as an additional feature? Owner's Suite is appointed with a walk-in closet, 3/4 Bath with a Dual Vanity. Features of this 3 Bedroom, 2 Bath Home Include: 2 Car Garage with a Garage Door Opener, Refrigerator, Washer/Dryer Package, Quartz Countertops, Luxury Vinyl Panel Flooring (LVP) Package, Sprinkler System, Extended 2-10 Warranty Program, ½ Bath Rough-In, Professionally Installed Blinds, and that's just the start! (Pictures of Model Home) Price may reflect promotional discounts, if applicable