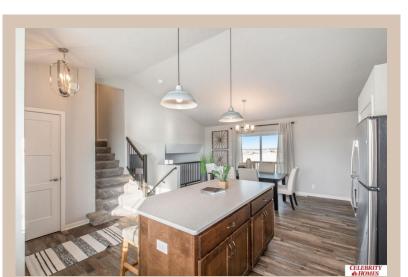

## **Details**

Price: 356400 Style: Multi-Level Floorplan: Del Ray

Communities: Harrison 210

Bedrooms: 3 Baths: 3

Sq Footage: 1849

Included: The Del Ray by Celebrity Homes. Volume ceilings welcome you to this truly Spacious Design. Once on the main floor, an Eat-In Island Kitchen with Dining Area is perfect for any growing family. A short step away will lead to a spacious Gathering Room that is sure to impress with its' Electric Linear Fireplace. Need even more space to entertain or just relax, what about finishing the lower level as an additional feature? Owner's Suite is appointed with a walk-in closet, 3/4 Bath with a Dual Vanity. Features of this 3 Bedroom, 2 Bath Home Include: 2 Car Garage with a Garage Door Opener, Refrigerator, Washer/Dryer Package, Quartz Countertops, Luxury Vinyl Panel Flooring (LVP) Package, Sprinkler System, Extended 2-10 Warranty Program, ½ Bath Rough-In, Professionally Installed Blinds, and that's just the start! (Pictures of Model Home) Price may reflect promotional discounts, if applicable