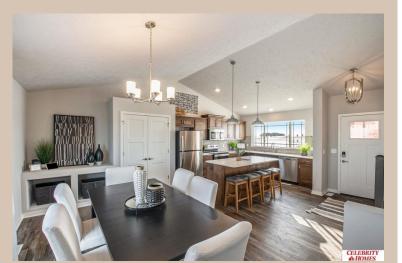

## **Details**

Price: 356400 Style: Multi-Level Floorplan: Del Ray

Communities: Harrison 210

Bedrooms: 3 Baths: 3

Sq Footage: 1849

Included: The Del Ray by Celebrity Homes. Volume ceilings welcome you to this truly Spacious Design. Once on the main floor, an Eat-In Island Kitchen with Dining Area is perfect for any growing family. A short step away will lead to a spacious Gathering Room that is sure to impress with its' Electric Linear Fireplace. Need even more space to entertain or just relax, what about finishing the lower level as an additional feature? Owner's Suite is appointed with a walk-in closet, 3/4 Bath with a Dual Vanity. Features of this 3 Bedroom, 2 Bath Home Include: 2 Car Garage with a Garage Door Opener, Refrigerator, Washer/Dryer Package, Quartz Countertops, Luxury Vinyl Panel Flooring (LVP) Package, Sprinkler System, Extended 2-10 Warranty Program, ½ Bath Rough-In, Professionally Installed Blinds, and that's just the start! (Pictures of Model Home) Price may reflect promotional discounts, if applicable