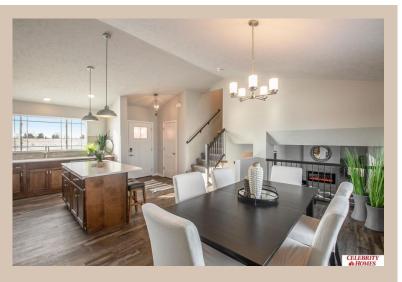

## **Details**

Price: 356400 Style: Multi-Level Floorplan: Del Ray

Communities: Harrison 210

Bedrooms: 3 Baths: 3

Sq Footage: 1849

Included: The Del Ray by Celebrity Homes. Volume ceilings welcome you to this truly Spacious Design. Once on the main floor, an Eat-In Island Kitchen with Dining Area is perfect for any growing family. A short step away will lead to a spacious Gathering Room that is sure to impress with its' Electric Linear Fireplace. Need even more space to entertain or just relax, what about finishing the lower level as an additional feature? Owner's Suite is appointed with a walk-in closet, 3/4 Bath with a Dual Vanity. Features of this 3 Bedroom, 2 Bath Home Include: 2 Car Garage with a Garage Door Opener, Refrigerator, Washer/Dryer Package, Quartz Countertops, Luxury Vinyl Panel Flooring (LVP) Package, Sprinkler System, Extended 2-10 Warranty Program, ½ Bath Rough-In, Professionally Installed Blinds, and that's just the start! (Pictures of Model Home) Price may reflect promotional discounts, if applicable