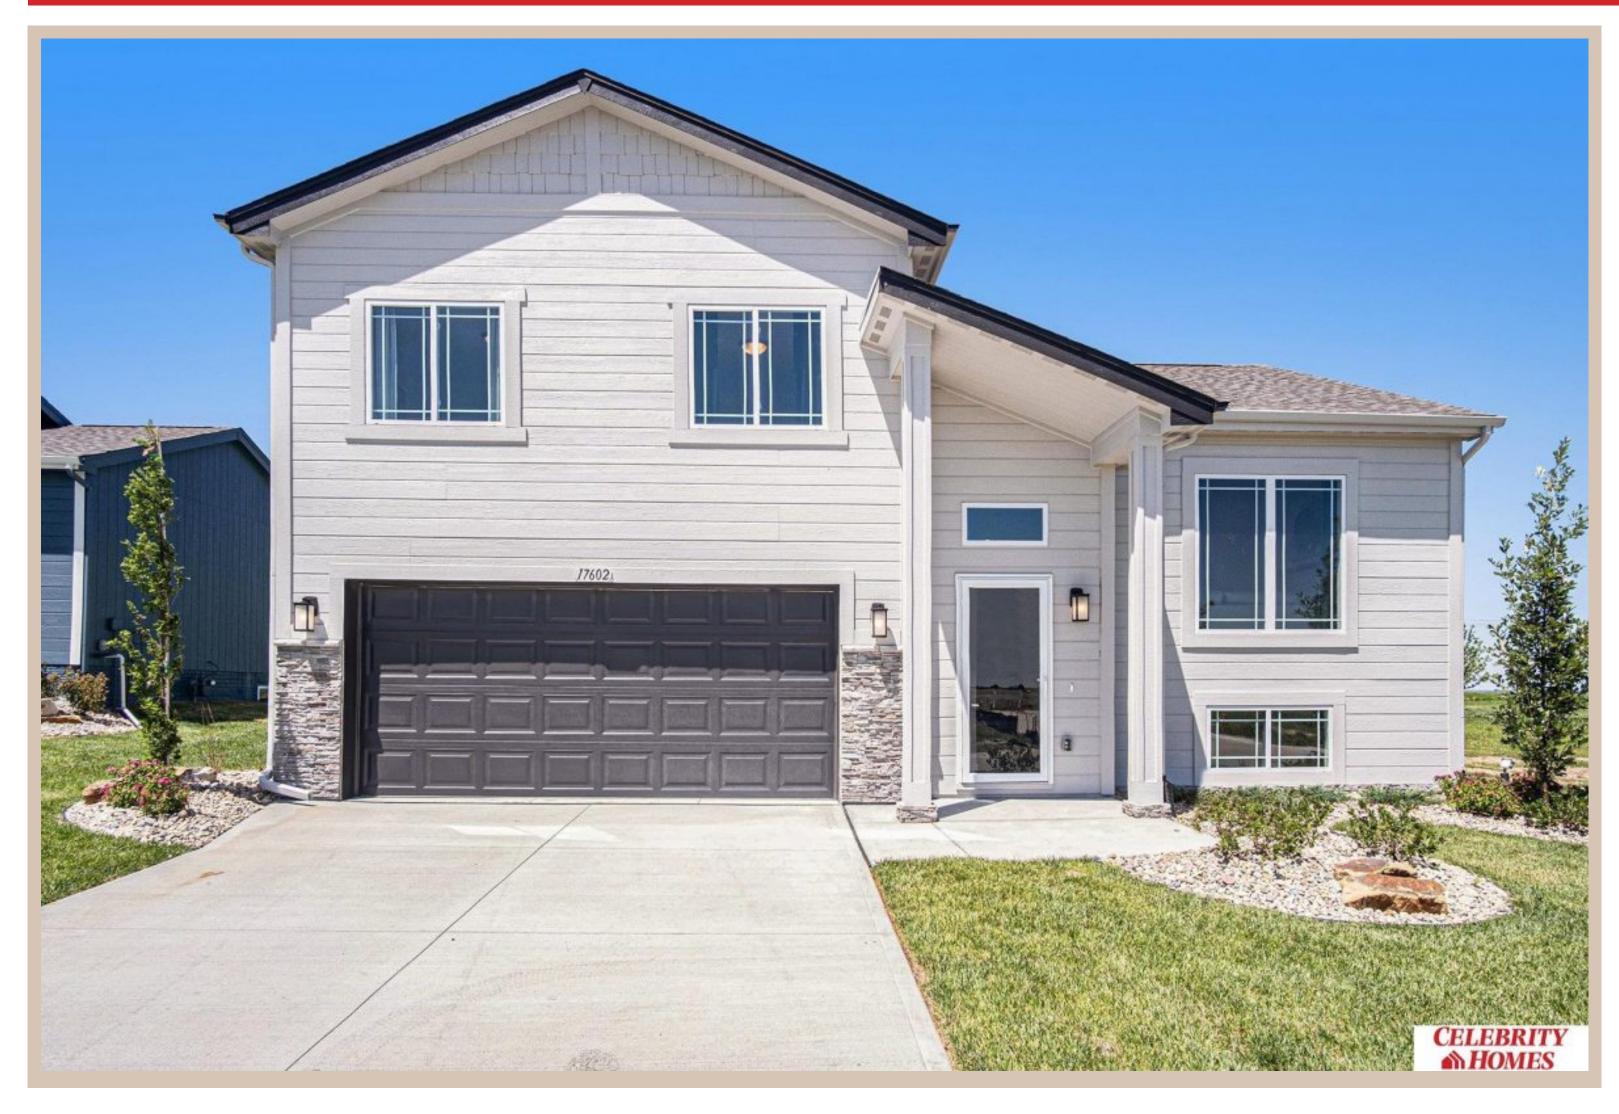

## **Details**

Price: 344400 Style: Multi-Level Floorplan : Carlton

Communities: Harrison 210

Bedrooms: 3 Baths: 2

Sq Footage: 1732

Included: Welcome to The Carlton by Celebrity Homes. An Open Foyer welcomes you to this truly Spacious Design. Once on the main floor, the Gathering Room is sure to impress with its' high ceilings and Electric Linear Fireplace. An Eat-In Island Kitchen with Dining Area is perfect for a growing family. Need to entertain or just relax, the finished lower lever is PERFECT! And the additional daylight windows are the magic touch. Owner's Suite is appointed with a walk-in closet, 3/4 Bath with a Dual Vanity. Features of this 3 Bedroom, 2 Bath Home Include: Oversized 2 Car Garage with a Garage Door Opener, Refrigerator, Washer/Dryer Package, Quartz Countertops, Luxury Vinyl Panel Flooring (LVP) Package, Sprinkler System, Extended 2-10 Warranty Program, ½ Bath Rough-In, Professionally Installed Blinds, and that's just the start! (Pictures of Model Home) Price may reflect promotional discounts, if applicable.