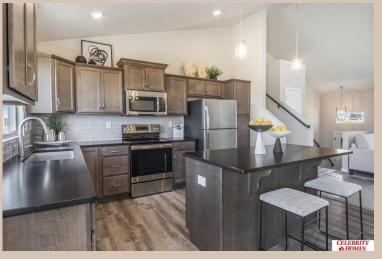

## **Details**

Price: 344400 Style: Multi-Level Floorplan : Carlton

Communities: Harrison 210

Bedrooms: 3 Baths: 2

Sq Footage: 1732

Included: Welcome to The Carlton by Celebrity Homes. An Open Foyer welcomes you to this truly Spacious Design. Once on the main floor, the Gathering Room is sure to impress with its' high ceilings and Electric Linear Fireplace. An Eat-In Island Kitchen with Dining Area is perfect for a growing family. Need to entertain or just relax, the finished lower lever is PERFECT! And the additional daylight windows are the magic touch. Owner's Suite is appointed with a walk-in closet, 3/4 Bath with a Dual Vanity. Features of this 3 Bedroom, 2 Bath Home Include: Oversized 2 Car Garage with a Garage Door Opener, Refrigerator, Washer/Dryer Package, Quartz Countertops, Luxury Vinyl Panel Flooring (LVP) Package, Sprinkler System, Extended 2-10 Warranty Program, ½ Bath Rough-In, Professionally Installed Blinds, and that's just the start! (Pictures of Model Home) Price may reflect promotional discounts, if applicable.