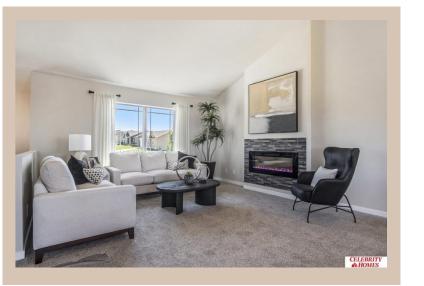

## **Details**

Price: 344400 Style: Multi-Level Floorplan : Carlton

Communities: Harrison 210

Bedrooms: 3 Baths: 2

Sq Footage: 1732

Included: Welcome to The Carlton by Celebrity Homes. An Open Foyer welcomes you to this truly Spacious Design. Once on the main floor, the Gathering Room is sure to impress with its' high ceilings and Electric Linear Fireplace. An Eat-In Island Kitchen with Dining Area is perfect for a growing family. Need to entertain or just relax, the finished lower lever is PERFECT! And the additional daylight windows are the magic touch. Owner's Suite is appointed with a walk-in closet, 3/4 Bath with a Dual Vanity. Features of this 3 Bedroom, 2 Bath Home Include: Oversized 2 Car Garage with a Garage Door Opener, Refrigerator, Washer/Dryer Package, Quartz Countertops, Luxury Vinyl Panel Flooring (LVP) Package, Sprinkler System, Extended 2-10 Warranty Program, ½ Bath Rough-In, Professionally Installed Blinds, and that's just the start! (Pictures of Model Home) Price may reflect promotional discounts, if applicable.