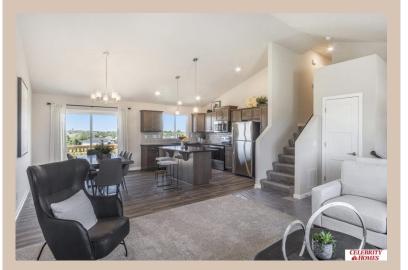

## **Details**

Price: 344400 Style: Multi-Level Floorplan : Carlton

Communities: Harrison 210

Bedrooms: 3 Baths: 2

Sq Footage: 1732

Included: Welcome to The Carlton by Celebrity Homes. An Open Foyer welcomes you to this truly Spacious Design. Once on the main floor, the Gathering Room is sure to impress with its' high ceilings and Electric Linear Fireplace. An Eat-In Island Kitchen with Dining Area is perfect for a growing family. Need to entertain or just relax, the finished lower lever is PERFECT! And the additional daylight windows are the magic touch. Owner's Suite is appointed with a walk-in closet, 3/4 Bath with a Dual Vanity. Features of this 3 Bedroom, 2 Bath Home Include: Oversized 2 Car Garage with a Garage Door Opener, Refrigerator, Washer/Dryer Package, Quartz Countertops, Luxury Vinyl Panel Flooring (LVP) Package, Sprinkler System, Extended 2-10 Warranty Program, ½ Bath Rough-In, Professionally Installed Blinds, and that's just the start! (Pictures of Model Home) Price may reflect promotional discounts, if applicable.