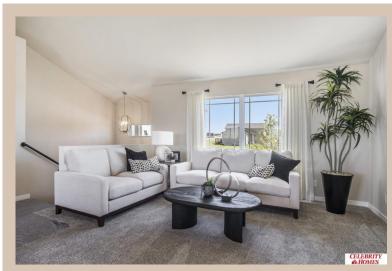

## **Details**

Price: 344400 Style: Multi-Level Floorplan : Carlton

Communities: Harrison 210

Bedrooms: 3 Baths: 2

Sq Footage: 1732

Included: Welcome to The Carlton by Celebrity Homes. An Open Foyer welcomes you to this truly Spacious Design. Once on the main floor, the Gathering Room is sure to impress with its' high ceilings and Electric Linear Fireplace. An Eat-In Island Kitchen with Dining Area is perfect for a growing family. Need to entertain or just relax, the finished lower lever is PERFECT! And the additional daylight windows are the magic touch. Owner's Suite is appointed with a walk-in closet, 3/4 Bath with a Dual Vanity. Features of this 3 Bedroom, 2 Bath Home Include: Oversized 2 Car Garage with a Garage Door Opener, Refrigerator, Washer/Dryer Package, Quartz Countertops, Luxury Vinyl Panel Flooring (LVP) Package, Sprinkler System, Extended 2-10 Warranty Program, ½ Bath Rough-In, Professionally Installed Blinds, and that's just the start! (Pictures of Model Home) Price may reflect promotional discounts, if applicable.