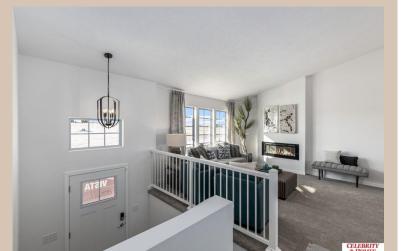

## **Details**

Price: 337400 Style: Multi-Level Floorplan: Vista

Communities: Harrison 210

Bedrooms: 3 Baths: 2

Sq Footage: 1768

Included: Welcome to The Vista by Celebrity Homes. This Open Design begins with a large Gathering Room shared with a spacious Eat-In Island Kitchen. The Gathering Room is perfect for entertaining or just relaxing with its' Electric Linear Fireplace. Need a little more space? The finished lower level is just perfect! Owner's Suite is appointed with 2 walk-in closets, ¾ Bath with a Dual Vanity. Features of this 3 Bedroom, 2 Bath Home Include: Oversized 2 Car Garage with a Garage Door Opener, Refrigerator, Washer/Dryer Package, Quartz Countertops, Luxury Vinyl Panel Flooring (LVP) Package, Sprinkler System, Extended 2-10 Warranty Program, Professionally Installed Blinds, and that's just the start! (Pictures of Model Home) Price may reflect promotional discounts, if applicable