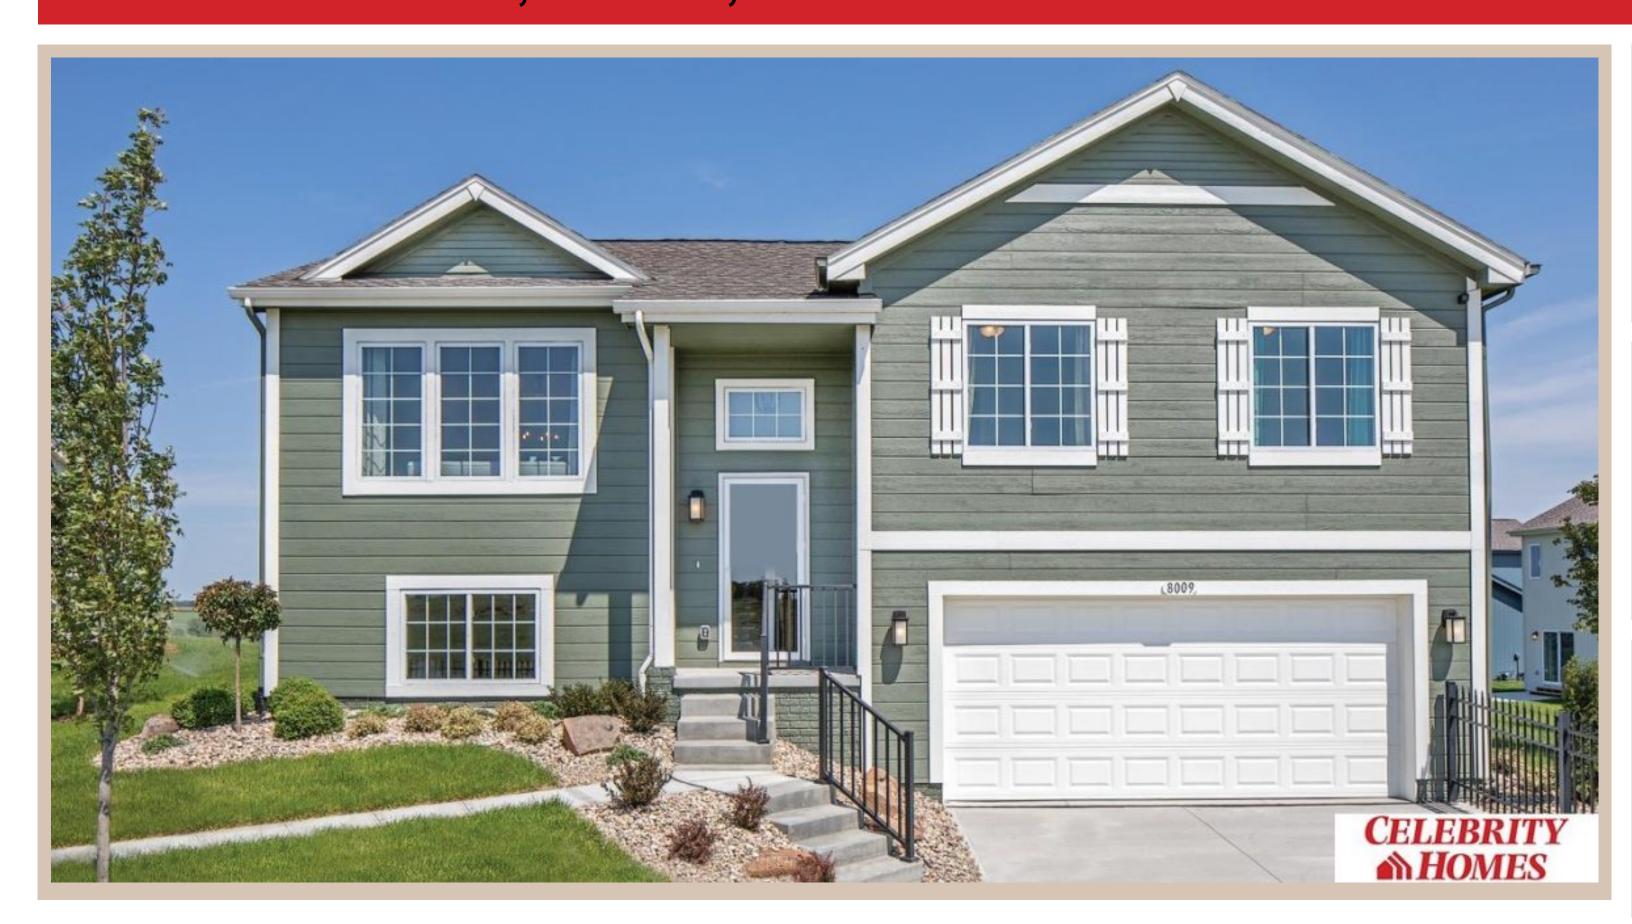

## **Details**

Price: 337400 Style: Multi-Level Floorplan: Vista

Communities: Harrison 210

Bedrooms: 3 Baths: 2

Sq Footage: 1768

Included: Welcome to The Vista by Celebrity Homes. This Open Design begins with a large Gathering Room shared with a spacious Eat-In Island Kitchen. The Gathering Room is perfect for entertaining or just relaxing with its' Electric Linear Fireplace. Need a little more space? The finished lower level is just perfect! Owner's Suite is appointed with 2 walk-in closets, ¾ Bath with a Dual Vanity. Features of this 3 Bedroom, 2 Bath Home Include: Oversized 2 Car Garage with a Garage Door Opener, Refrigerator, Washer/Dryer Package, Quartz Countertops, Luxury Vinyl Panel Flooring (LVP) Package, Sprinkler System, Extended 2-10 Warranty Program, Professionally Installed Blinds, and that's just the start! (Pictures of Model Home) Price may reflect promotional discounts, if applicable