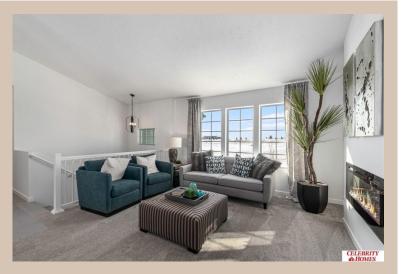

## **Details**

Price: 337400 Style: Multi-Level Floorplan: Vista

Communities: Harrison 210

Bedrooms: 3 Baths: 2

Sq Footage: 1768

Included: Welcome to The Vista by Celebrity Homes. This Open Design begins with a large Gathering Room shared with a spacious Eat-In Island Kitchen. The Gathering Room is perfect for entertaining or just relaxing with its' Electric Linear Fireplace. Need a little more space? The finished lower level is just perfect! Owner's Suite is appointed with 2 walk-in closets, ¾ Bath with a Dual Vanity. Features of this 3 Bedroom, 2 Bath Home Include: Oversized 2 Car Garage with a Garage Door Opener, Refrigerator, Washer/Dryer Package, Quartz Countertops, Luxury Vinyl Panel Flooring (LVP) Package, Sprinkler System, Extended 2-10 Warranty Program, Professionally Installed Blinds, and that's just the start! (Pictures of Model Home) Price may reflect promotional discounts, if applicable