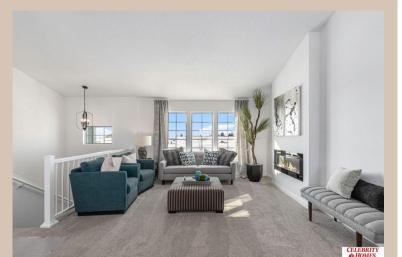

## **Details**

Price: 337400 Style: Multi-Level Floorplan: Vista

Communities: Harrison 210

Bedrooms: 3 Baths: 2

Sq Footage: 1768

Included: Welcome to The Vista by Celebrity Homes. This Open Design begins with a large Gathering Room shared with a spacious Eat-In Island Kitchen. The Gathering Room is perfect for entertaining or just relaxing with its' Electric Linear Fireplace. Need a little more space? The finished lower level is just perfect! Owner's Suite is appointed with 2 walk-in closets, ¾ Bath with a Dual Vanity. Features of this 3 Bedroom, 2 Bath Home Include: Oversized 2 Car Garage with a Garage Door Opener, Refrigerator, Washer/Dryer Package, Quartz Countertops, Luxury Vinyl Panel Flooring (LVP) Package, Sprinkler System, Extended 2-10 Warranty Program, Professionally Installed Blinds, and that's just the start! (Pictures of Model Home) Price may reflect promotional discounts, if applicable