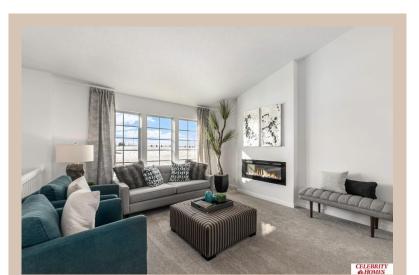

## **Details**

Price: 337400 Style: Multi-Level Floorplan: Vista

Communities: Harrison 210

Bedrooms: 3 Baths: 2

Sq Footage: 1768

Included: Welcome to The Vista by Celebrity Homes. This Open Design begins with a large Gathering Room shared with a spacious Eat-In Island Kitchen. The Gathering Room is perfect for entertaining or just relaxing with its' Electric Linear Fireplace. Need a little more space? The finished lower level is just perfect! Owner's Suite is appointed with 2 walk-in closets, ¾ Bath with a Dual Vanity. Features of this 3 Bedroom, 2 Bath Home Include: Oversized 2 Car Garage with a Garage Door Opener, Refrigerator, Washer/Dryer Package, Quartz Countertops, Luxury Vinyl Panel Flooring (LVP) Package, Sprinkler System, Extended 2-10 Warranty Program, Professionally Installed Blinds, and that's just the start! (Pictures of Model Home) Price may reflect promotional discounts, if applicable