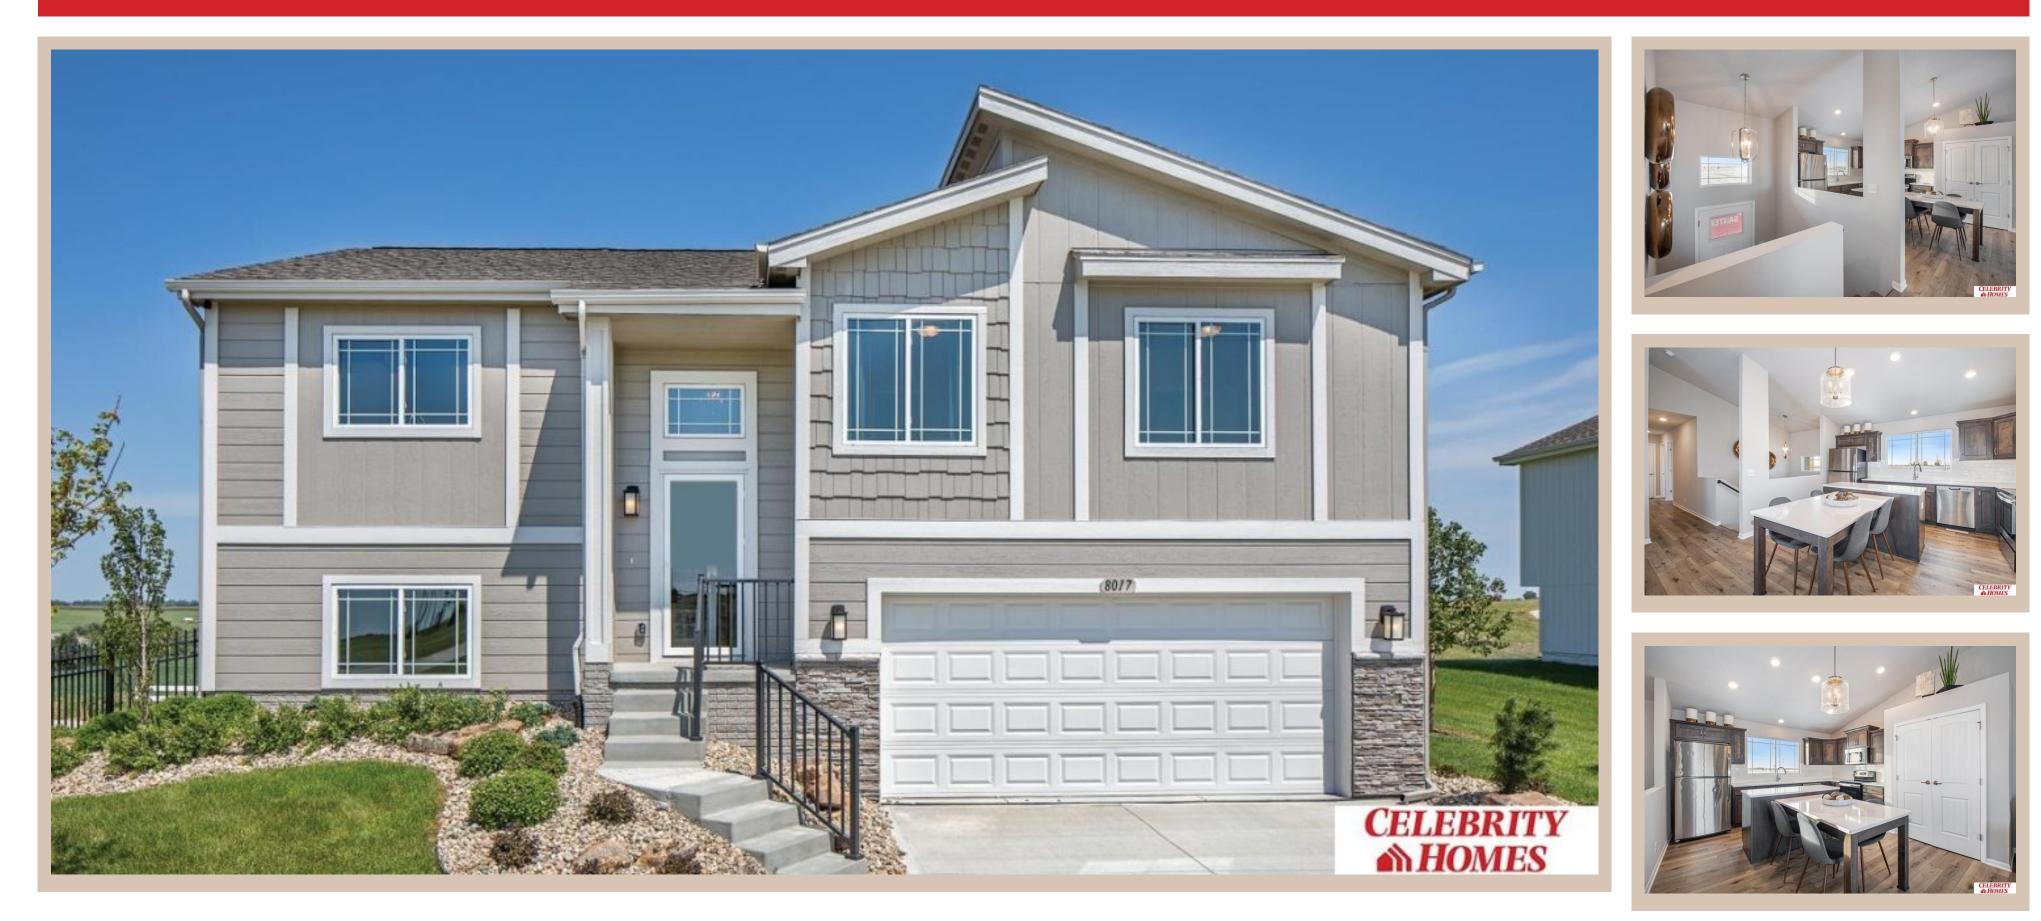

## Details

Price : 332900 Style : Multi-Level Floorplan : Santee Communities : Harrison 210 Bedrooms: 3 Baths: 2 Sq Footage : 1621 Included : Welcome to The Santee by Celebrity Homes. This Open Design begins with a large Gathering Room shared with a spacious Eat-In Island Kitchen. The newly designed island is a MUST SEE! The Gathering Room is perfect for entertaining or just relaxing with its' Electric Linear Fireplace. Need a little more space? The finished lower level is just perfect! Owner's Suite is appointed with 2 walk-in closets, <sup>3</sup>⁄<sub>4</sub> Bath with a Dual Vanity. Features of this 3 Bedroom, 2 Bath Home Include: Oversized 2 Car Garage with a Garage Door Opener, Refrigerator, Washer/Dryer Package, Quartz Countertops, Luxury Vinyl Panel Flooring (LVP) Package, Sprinkler System, Extended 2-10 Warranty Program, Professionally Installed Blinds, and that's just the start! (Pictures of Model Home) Price may reflect promotional discounts, if applicable **Estimate Completion : 180 Days** School District : Gretna Directions : From 204th (hwy 6) & Harrison, head West on Harrison Street to 213th St. Turn right into the community. Head North to Polk Street, turn right and follow for 2 blocks to Models. Visit Model Homes for Community Map