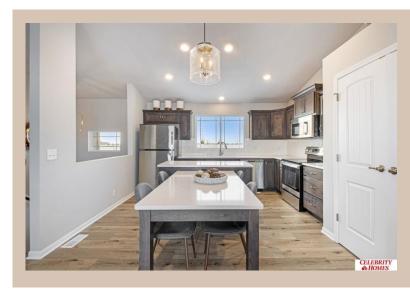

## Details

Price : 332900 Style : Multi-Level Floorplan : Santee Communities : Harrison 210 Bedrooms: 3 Baths: 2 Sq Footage : 1621 Included : Welcome to The Santee by Celebrity Homes. This Open Design begins with a large Gathering Room shared with a spacious Eat-In Island Kitchen. The newly designed island is a MUST SEE! The Gathering Room is perfect for entertaining or just relaxing with its' Electric Linear Fireplace. Need a little more space? The finished lower level is just perfect! Owner's Suite is appointed with 2 walk-in closets, <sup>3</sup>⁄<sub>4</sub> Bath with a Dual Vanity. Features of this 3 Bedroom, 2 Bath Home Include: Oversized 2 Car Garage with a Garage Door Opener, Refrigerator, Washer/Dryer Package, Quartz Countertops, Luxury Vinyl Panel Flooring (LVP) Package, Sprinkler System, Extended 2-10 Warranty Program, Professionally Installed Blinds, and that's just the start! (Pictures of Model Home) Price may reflect promotional discounts, if applicable **Estimate Completion : 180 Days** School District : Gretna Directions : From 204th (hwy 6) & Harrison, head West on Harrison Street to 213th St. Turn right into the community. Head North to Polk Street, turn right and follow for 2 blocks to Models. Visit Model Homes for Community Map