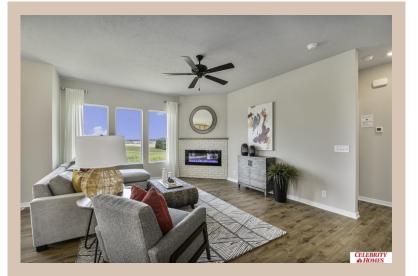

## Details

Price: 389900

Style: 1.0 Story/Ranch Floorplan: Concord Communities: Giles Pointe

Bedrooms: 3 Baths: 2

Sq Footage: 1533

Split bedroom Ranch Design that offers 3 bedrooms on the main floor (2 on one side, 1 on the other)...privacy for the Owner's Suite. The Concord Design offers a surprisingly roomy main floor Gathering Room leading into an Eat-In Island Kitchen and Dining Area. Plenty of room in the lower level for a Rec Room, another Bedroom, and even another 3/4 Bath! Owner's Suite is appointed with a walk-in closet, <sup>3</sup>/<sub>4</sub> Privacy Bath Design with a Dual Vanity. Features of this 3 Bedroom, 2 Bath Home Include: 2 Car Garage with a Garage Door Opener, Refrigerator, Washer/Dryer Package, Quartz Countertops, Luxury Vinyl Panel Flooring (LVP) Package, Sprinkler System, Extended 2-10 Warranty Program, 3/4 Bath Rough-In, Professionally Installed Blinds, and that's just the start! (Pictures of Model Home) Price may reflect promotional discounts, if applicable