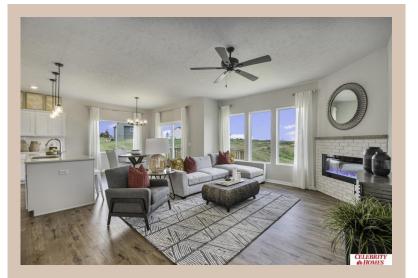

## Details

Price: 389900

Style: 1.0 Story/Ranch Floorplan: Concord Communities: Giles Pointe

Bedrooms: 3 Baths: 2

Sq Footage: 1533

Split bedroom Ranch Design that offers 3 bedrooms on the main floor (2 on one side, 1 on the other)...privacy for the Owner's Suite. The Concord Design offers a surprisingly roomy main floor Gathering Room leading into an Eat-In Island Kitchen and Dining Area. Plenty of room in the lower level for a Rec Room, another Bedroom, and even another 3/4 Bath! Owner's Suite is appointed with a walk-in closet, <sup>3</sup>/<sub>4</sub> Privacy Bath Design with a Dual Vanity. Features of this 3 Bedroom, 2 Bath Home Include: 2 Car Garage with a Garage Door Opener, Refrigerator, Washer/Dryer Package, Quartz Countertops, Luxury Vinyl Panel Flooring (LVP) Package, Sprinkler System, Extended 2-10 Warranty Program, 3/4 Bath Rough-In, Professionally Installed Blinds, and that's just the start! (Pictures of Model Home) Price may reflect promotional discounts, if applicable