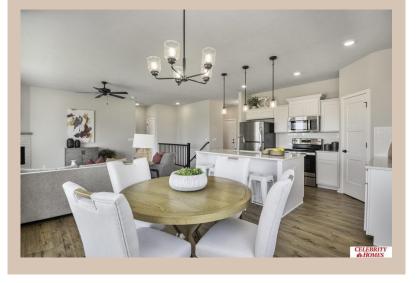

## Details

Price: 389900

Style: 1.0 Story/Ranch Floorplan: Concord Communities: Giles Pointe

Bedrooms: 3 Baths: 2

Sq Footage: 1533

Split bedroom Ranch Design that offers 3 bedrooms on the main floor (2 on one side, 1 on the other)...privacy for the Owner's Suite. The Concord Design offers a surprisingly roomy main floor Gathering Room leading into an Eat-In Island Kitchen and Dining Area. Plenty of room in the lower level for a Rec Room, another Bedroom, and even another 3/4 Bath! Owner's Suite is appointed with a walk-in closet, <sup>3</sup>/<sub>4</sub> Privacy Bath Design with a Dual Vanity. Features of this 3 Bedroom, 2 Bath Home Include: 2 Car Garage with a Garage Door Opener, Refrigerator, Washer/Dryer Package, Quartz Countertops, Luxury Vinyl Panel Flooring (LVP) Package, Sprinkler System, Extended 2-10 Warranty Program, 3/4 Bath Rough-In, Professionally Installed Blinds, and that's just the start! (Pictures of Model Home) Price may reflect promotional discounts, if applicable